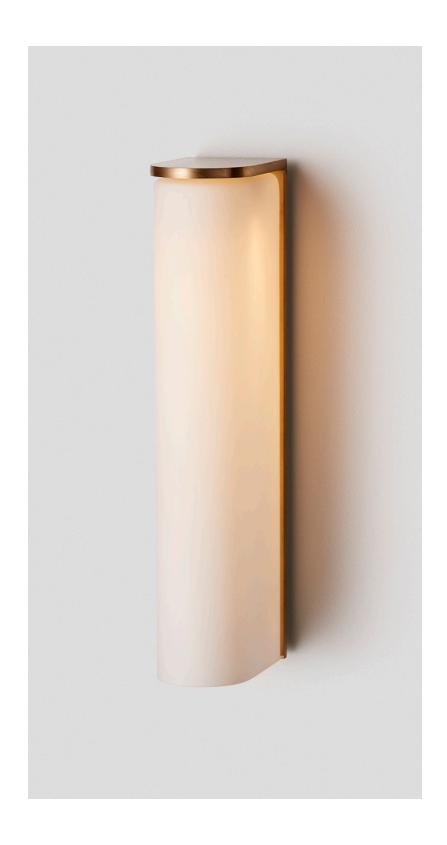

NORTH AMERICA

ABOUT SLIM

Inspired by the sophisticated high life depicted in Slim Aaron's famed Palm Springs photography, 'Slim' reinterprets midcentury Californian modernism in architectural form and refined simplicity.

2.4"

The arresting restraint of the Slim evokes effortless glamour. Its light source is housed within an elongated arch of mouth blown glass and framed in hand finished metalwork by local artisan's When paired back to back, the arches of Slim transform into a 'Double Pendant', inlaid with brass and mid bronze, and crowned with a striking double suspension.