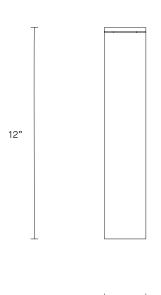

NORTH AMERICA











ABOUT SLIM

Inspired by the sophisticated high life depicted in Slim Aaron's famed Palm Springs photography, 'Slim' reinterprets midcentury Californian modernism in architectural form and refined simplicity.

2.4"

The arresting restraint of the Slim evokes effortless glamour. Its light source is housed within an elongated arch of mouth blown glass and framed in hand finished metalwork by local artisan's When paired back to back, the arches of Slim transform into a 'Double Pendant', inlaid with brass and mid bronze, and crowned with a striking double suspension.

#### LEAD TIME

3.6"

0.5"

8 - 10 weeks

### LIGHT SOURCE

12VDC 500mA CC LED board 2700k warm white 430 lumens Globe included

#### INSTALLATION

Supplied with external driver

## WEIGHT

5 lb

#### CERTIFICATION

US/ETL/C