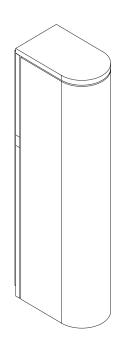

NORTH AMERICA

ABOUT SLIM

Inspired by the sophisticated high life depicted in Slim Aaron's famed Palm Springs photography, 'Slim' reinterprets midcentury Californian modernism in architectural form and refined simplicity.

2.4"

The arresting restraint of the Slim evokes effortless glamour. Its light source is housed within an elongated arch of mouth blown glass and framed in hand finished metalwork by local artisan's When paired back to back, the arches of Slim transform into a 'Double Pendant', inlaid with brass and mid bronze, and crowned with a striking double suspension.