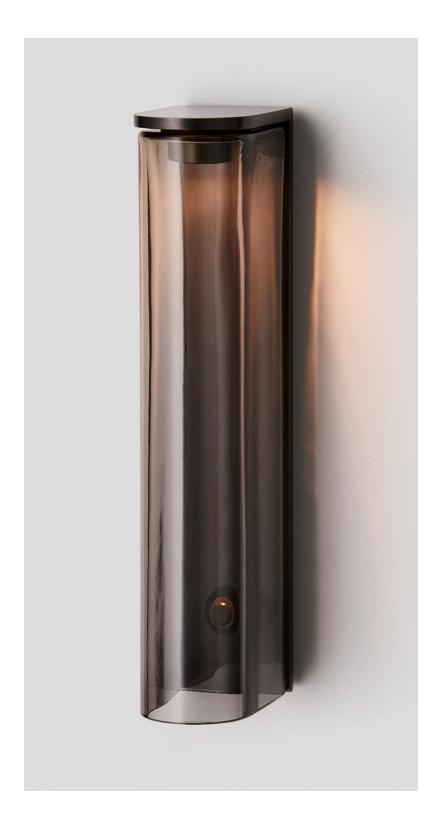

#### ABOUT SLIM

Inspired by the sophisticated high life depicted in Slim Aaron's famed Palm Springs photography, 'Slim' reinterprets midcentury Californian modernism in architectural form and refined simplicity.

The arresting restraint of the Slim evokes effortless glamour. Its light source is housed within an elongated arch of mouth blown glass and framed in hand finished metalwork by local artisan's When paired back to back, the arches of Slim transform into a 'Double Pendant', inlaid with brass and mid bronze, and crowned with a striking double suspension. lead time 6 - 8 weeks

#### FITTING FINISHES

Brass Mid Bronze Satin Nickel

(shown)

# SHADE COLOURS

White Frost White Gloss Grey

(shown)