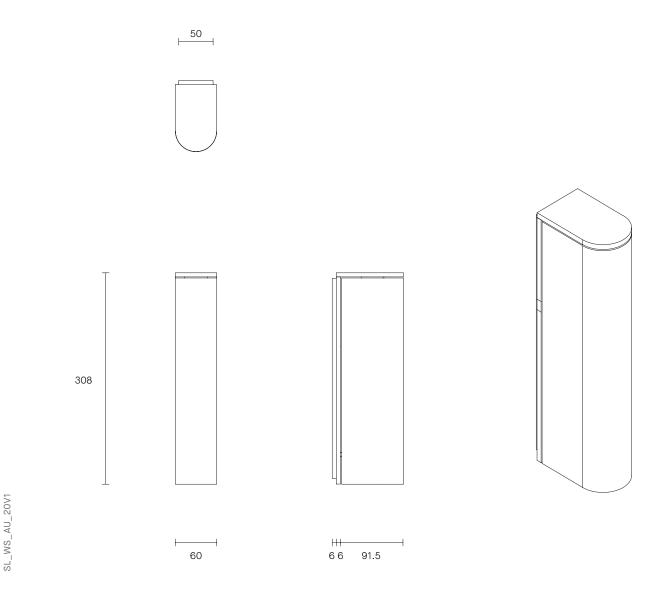

#### INSTALLATION Supplied with external driver

WEIGHT

3kg

CERTIFICATION CE/AU