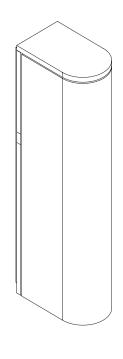

NORTH AMERICA

ABOUT SLIM

Inspired by the sophisticated high life depicted in Slim Aaron's famed Palm Springs photography, 'Slim' reinterprets midcentury Californian modernism in architectural form and refined simplicity.

2.4"

The arresting restraint of the Slim evokes effortless glamour. Its light source is housed within an elongated arch of mouth blown glass and framed in hand finished metalwork by local artisan's When paired back to back, the arches of Slim transform into a 'Double Pendant', inlaid with brass and mid bronze, and crowned with a striking double suspension.