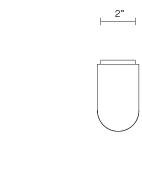

NORTH AMERICA











ABOUT SLIM

Inspired by the sophisticated high life depicted in Slim Aaron's famed Palm Springs photography, 'Slim' reinterprets midcentury Californian modernism in architectural form and refined simplicity.

2.4"

The arresting restraint of the Slim evokes effortless glamour. Its light source is housed within an elongated arch of mouth blown glass and framed in hand finished metalwork by local artisan's When paired back to back, the arches of Slim transform into a 'Double Pendant', inlaid with brass and mid bronze, and crowned with a striking double suspension.

### LEAD TIME

3.6"

0.5"

8 - 10 weeks

# LIGHT SOURCE

12VDC 350mA CC LED board 2700k warm white 430 lumens Globe included

#### INSTALLATION

Supplied with external driver

# WEIGHT

5 lb

## CERTIFICATION

US/ETL/CA

#