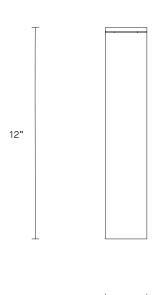

NORTH AMERICA











ABOUT SLIM

Inspired by the sophisticated high life depicted in Slim Aaron's famed Palm Springs photography, 'Slim' reinterprets midcentury Californian modernism in architectural form and refined simplicity.

2.4"

The arresting restraint of the Slim evokes effortless glamour. Its light source is housed within an elongated arch of mouth blown glass and framed in hand finished metalwork by local artisan's When paired back to back, the arches of Slim transform into a 'Double Pendant', inlaid with brass and mid bronze, and crowned with a striking double suspension.

### LEAD TIME

3.6"

0.5"

8 - 10 weeks

# LIGHT SOURCE

12VDC 350mA CC LED board 2700k warm white 430 lumens Globe included

#### INSTALLATION

Supplied with external driver

# WEIGHT

5 lb

## CERTIFICATION

US/ETL/CA

###