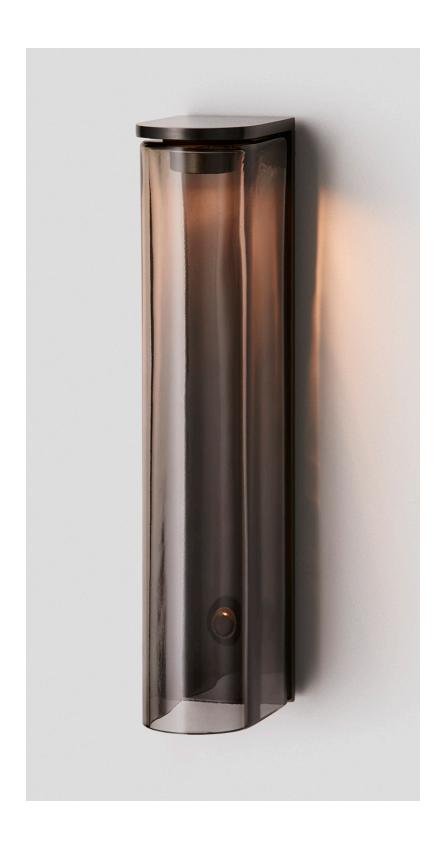

NORTH AMERICA

ABOUT SLIM

Inspired by the sophisticated high life depicted in Slim Aaron's famed Palm Springs photography, 'Slim' reinterprets midcentury Californian modernism in architectural form and refined simplicity.

2.4"

The arresting restraint of the Slim evokes effortless glamour. Its light source is housed within an elongated arch of mouth blown glass and framed in hand finished metalwork by local artisan's When paired back to back, the arches of Slim transform into a 'Double Pendant', inlaid with brass and mid bronze, and crowned with a striking double suspension.