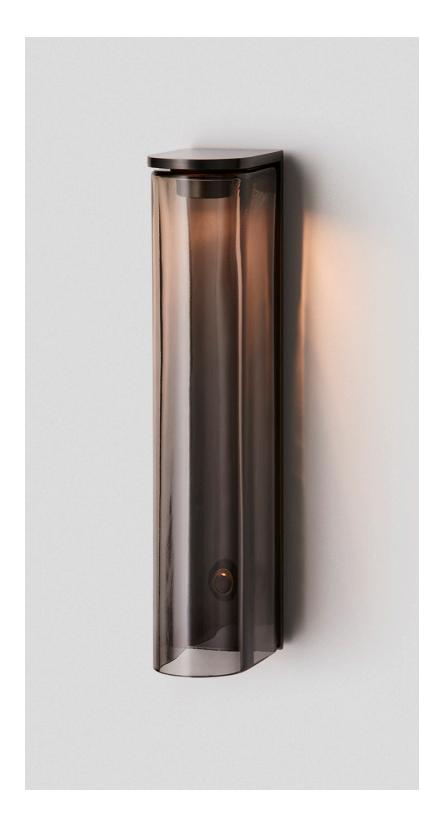

## ABOUT SLIM

Inspired by the sophisticated high life depicted in Slim Aaron's famed Palm Springs photography, 'Slim' reinterprets midcentury Californian modernism in architectural form and refined simplicity.

The arresting restraint of the Slim evokes effortless glamour. Its light source is housed within an elongated arch of mouth blown glass and framed in hand finished metalwork by local artisan's When paired back to back, the arches of Slim transform into a 'Double Pendant', inlaid with brass and mid bronze, and crowned with a striking double suspension.

#### FITTING FINISHES Brass

Mid Bronze Satin Nickel (shown)

### SHADE COLOURS White Frost

White Frost White Gloss Grey

(shown)