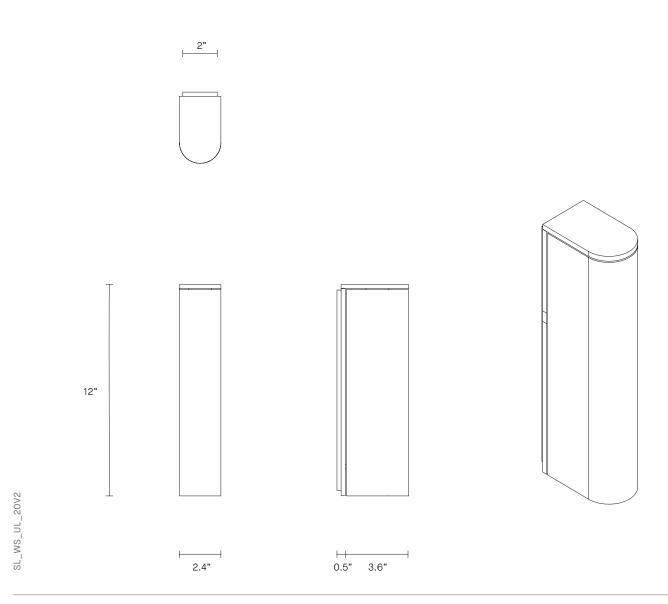

## lead time 8 - 10 weeks

LIGHT SOURCE 12VDC 500mA CC LED board 2700k warm white 430 lumens Globe included

### INSTALLATION Supplied with external driver

WEIGHT

5 lb

CERTIFICATION US/ETL/CA

warranty 3 years