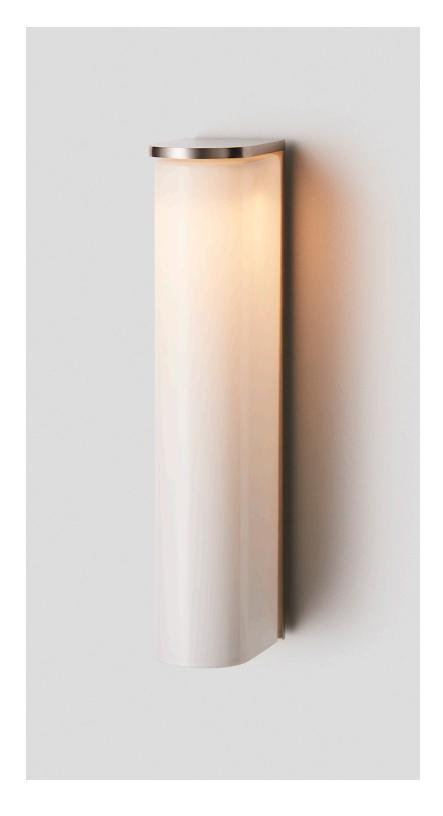

WALL SCONCE

WALL SCONCE AUSTRALIA / INTERNATIONAL

ABOUT SLIM

Inspired by the sophisticated high life depicted in Slim Aaron's famed Palm Springs photography, 'Slim' reinterprets midcentury Californian modernism in architectural form and refined simplicity.

60

The arresting restraint of the Slim evokes effortless glamour. Its light source is housed within an elongated arch of mouth blown glass and framed in hand finished metalwork by local artisan's When paired back to back, the arches of Slim transform into a 'Double Pendant', inlaid with brass and mid bronze, and crowned with a striking double suspension.