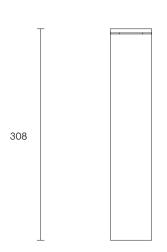

WALL SCONCE



WALL SCONCE AUSTRALIA / INTERNATIONAL









ABOUT SLIM

Inspired by the sophisticated high life depicted in Slim Aaron's famed Palm Springs photography, 'Slim' reinterprets midcentury Californian modernism in architectural form and refined simplicity.

60

The arresting restraint of the Slim evokes effortless glamour. Its light source is housed within an elongated arch of mouth blown glass and framed in hand finished metalwork by local artisan's When paired back to back, the arches of Slim transform into a 'Double Pendant', inlaid with brass and mid bronze, and crowned with a striking double suspension.

#### LEAD TIME

91.5

66

6 - 8 weeks

## LIGHT SOURCE

12VDC 500mA CC LED board 2700k warm white 430 lumens Globe included

#### INSTALLATION

Supplied with external driver

## WEIGHT

3kg

#### CERTIFICATION

CE/AU

#### WAR