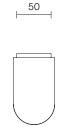

WALL SCONCE



WALL SCONCE AUSTRALIA / INTERNATIONAL









ABOUT SLIM

Inspired by the sophisticated high life depicted in Slim Aaron's famed Palm Springs photography, 'Slim' reinterprets midcentury Californian modernism in architectural form and refined simplicity.

60

The arresting restraint of the Slim evokes effortless glamour. Its light source is housed within an elongated arch of mouth blown glass and framed in hand finished metalwork by local artisan's When paired back to back, the arches of Slim transform into a 'Double Pendant', inlaid with brass and mid bronze, and crowned with a striking double suspension.

#### LEAD TIME

91.5

66

6 - 8 weeks

## LIGHT SOURCE

12VDC 500mA CC LED board 2700k warm white 430 lumens Globe included

#### INSTALLATION

Supplied with external driver

## WEIGHT

3kg

#### CERTIFICATION

CE/AU

#### W