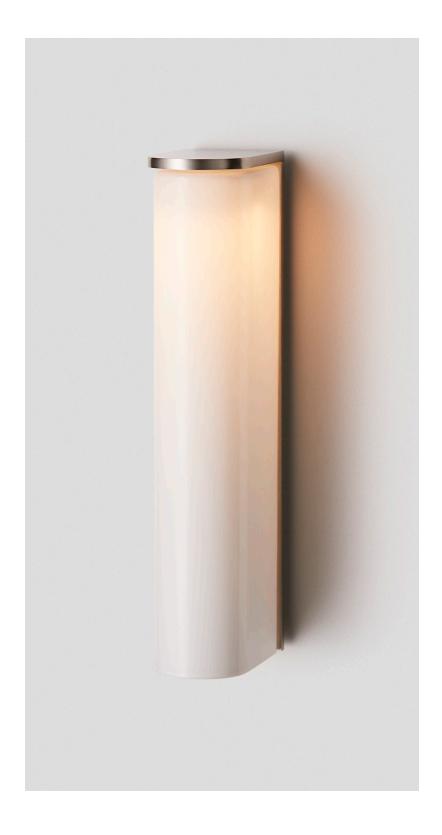

#### ABOUT SLIM

Inspired by the sophisticated high life depicted in Slim Aaron's famed Palm Springs photography, 'Slim' reinterprets midcentury Californian modernism in architectural form and refined simplicity.

The arresting restraint of the Slim evokes effortless glamour. Its light source is housed within an elongated arch of mouth blown glass and framed in hand finished metalwork by local artisan's When paired back to back, the arches of Slim transform into a 'Double Pendant', inlaid with brass and mid bronze, and crowned with a striking double suspension.