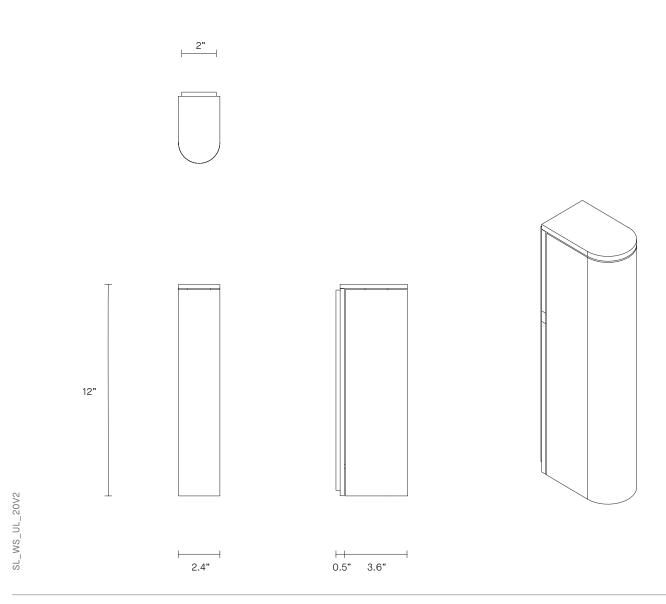

#### lead time 8 - 10 weeks

LIGHT SOURCE 12VDC 500mA CC LED board 2700k warm white 430 lumens Globe included

#### INSTALLATION Supplied with external driver

WEIGHT

5 lb

CERTIFICATION US/ETL/CA

WARRANTY 3 years