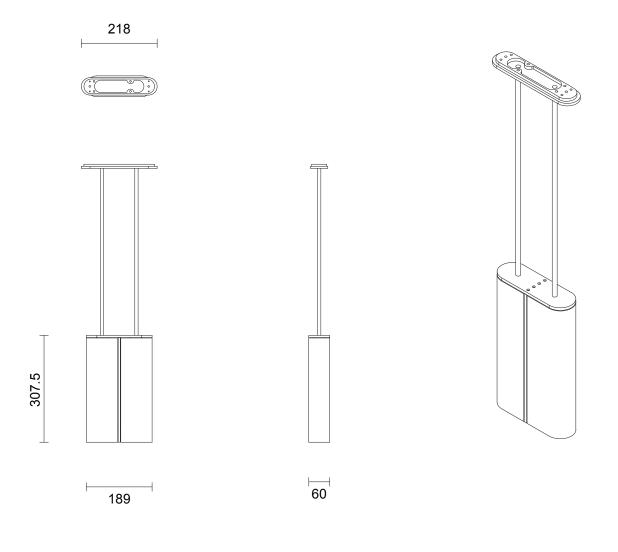

### CUSTOMISATION

Standard drop length up to 1200mm. Additional charge will apply for longer drop lengths, price upon request. Variations to rod length can be specified at time of order placement