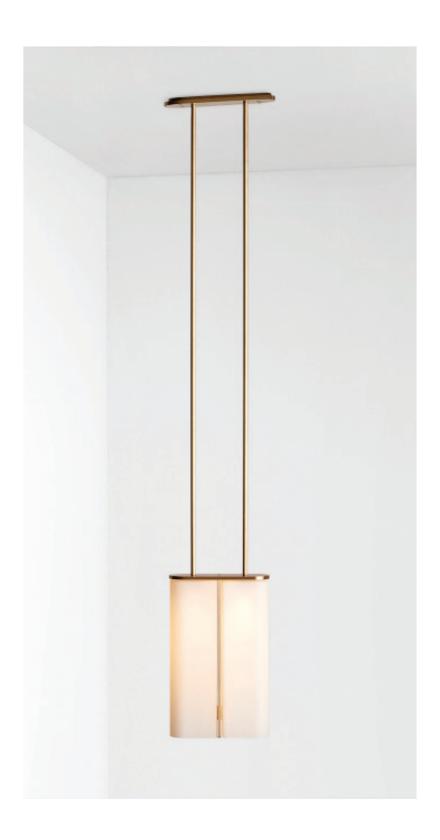

#### ABOUT SLIM

Inspired by the sophisticated high life depicted in Slim Aaron's famed Palm Springs photography, 'Slim' reinterprets midcentury Californian modernism in architectural form and refined simplicity. The arresting restraint of Slim evokes effortless glamour. Its light source is housed within an elongated arch of mouth blown glass and framed in hand finished metalwork by local artisan's.