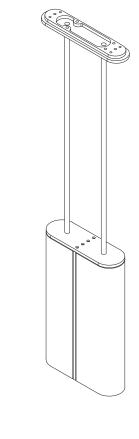

### ABOUT SLIM

Inspired by the sophisticated high life depicted in Slim Aaron's famed Palm Springs photography, 'Slim' reinterprets midcentury Californian modernism in architectural form and refined simplicity. The arresting restraint of Slim evokes effortless glamour. Its light source is housed within an elongated arch of mouth blown glass and framed in hand finished metalwork by local artisan's.

### INSTALLATION

Supplied with external driver and mounting plate to fit 4.0/3.5 Jbox