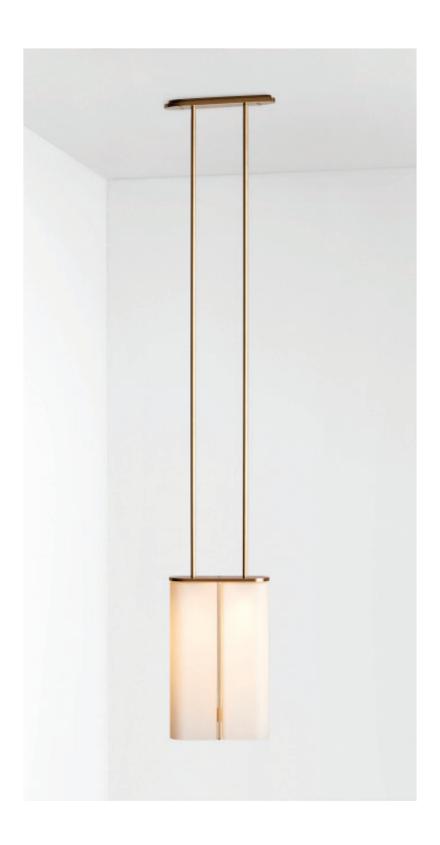

### ABOUT SLIM

Inspired by the sophisticated high life depicted in Slim Aaron's famed Palm Springs photography, 'Slim' reinterprets midcentury Californian modernism in architectural form and refined simplicity. The arresting restraint of Slim evokes effortless glamour. Its light source is housed within an elongated arch of mouth blown glass and framed in hand finished metalwork by local artisan's.