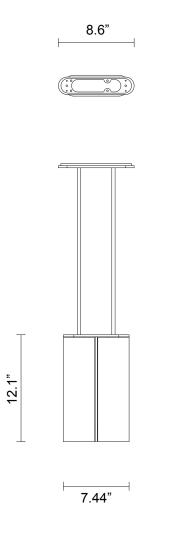

### LEAD TIME

2.36"

8 - 10 weeks

### CUSTOMISATION

Standard drop length up to 47". Additional charge will apply for longer drop lengths, price upon request.