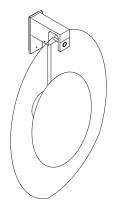

WALL SCONCE AUSTRALIA / INTERNATIONAL

132.5

ABOUT OVOLO

Ovolo is a sculptural form that typifies the artistry of Articolo's design philosophy. Its organic shape conceals a custom light source; a handcrafted disc encased in brass that floats with weightlessness behind a striking glass form, mouth-blown in Murano, Italy. Articolo's signature brass suspension is superbly crafted with a bespoke lock and key detail; a refined finish appropriate for both residential and commercial interiors.