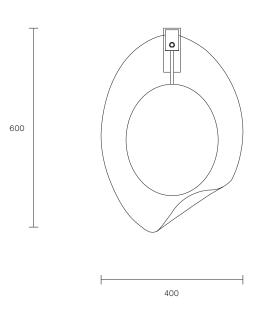

WALL SCONCE AUSTRALIA / INTERNATIONAL

132.5

ABOUT OVOLO

Ovolo is a sculptural form that typifies the artistry of Articolo's design philosophy. Its organic shape conceals a custom light source; a handcrafted disc encased in brass that floats with weightlessness behind a striking glass form, mouth-blown in Murano, Italy. Articolo's signature brass suspension is superbly crafted with a bespoke lock and key detail; a refined finish appropriate for both residential and commercial interiors.