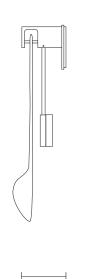

WALL SCONCE AUSTRALIA / INTERNATIONAL

132.5

ABOUT OVOLO

Ovolo is a sculptural form that typifies the artistry of Articolo's design philosophy. Its organic shape conceals a custom light source; a handcrafted disc encased in brass that floats with weightlessness behind a striking glass form, mouth-blown in Murano, Italy. Articolo's signature brass suspension is superbly crafted with a bespoke lock and key detail; a refined finish appropriate for both residential and commercial interiors.