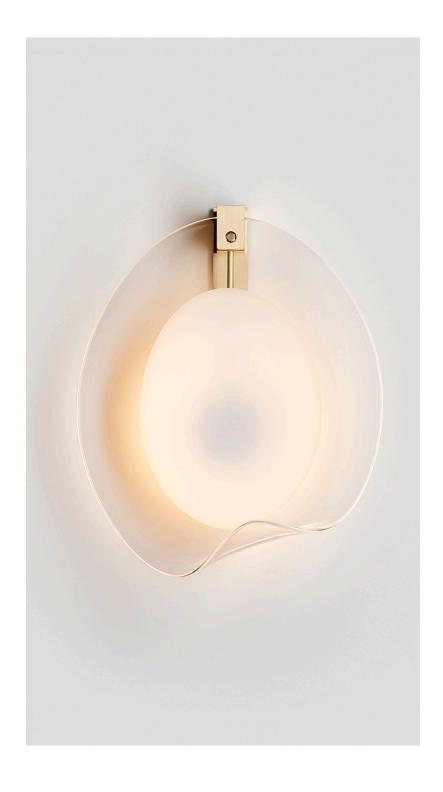

WALL SCONCE AUSTRALIA / INTERNATIONAL

132.5

ABOUT OVOLO

Ovolo is a sculptural form that typifies the artistry of Articolo's design philosophy. Its organic shape conceals a custom light source; a handcrafted disc encased in brass that floats with weightlessness behind a striking glass form, mouth-blown in Murano, Italy. Articolo's signature brass suspension is superbly crafted with a bespoke lock and key detail; a refined finish appropriate for both residential and commercial interiors.