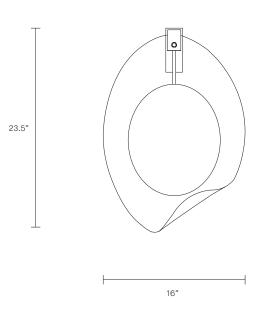

#### ABOUT OVOLO

Ovolo is a sculptural form that typifies the artistry of Articolo's design philosophy. Its organic shape conceals a custom light source; a handcrafted disc encased in brass that floats with weightlessness behind a striking glass form, mouth-blown in Murano, Italy. Articolo's signature brass suspension is superbly crafted with a bespoke lock and key detail; a refined finish appropriate for both residential and commercial interiors.

# WEIGHT

22 lb