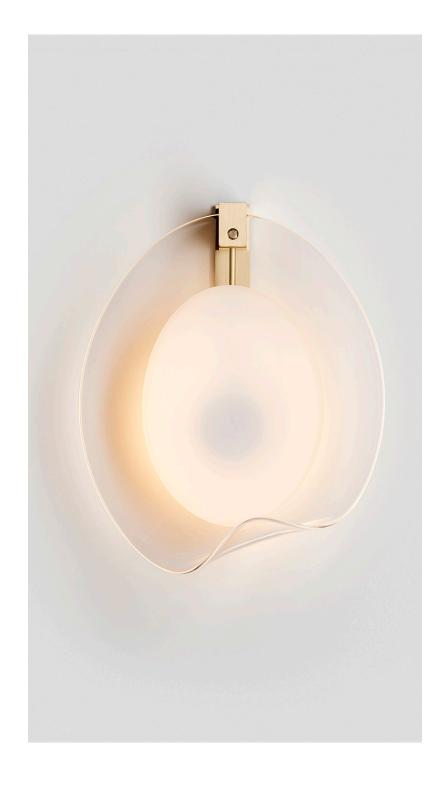

#### ABOUT OVOLO

Ovolo is a sculptural form that typifies the artistry of Articolo's design philosophy. Its organic shape conceals a custom light source; a handcrafted disc encased in brass that floats with weightlessness behind a striking glass form, mouth-blown in Murano, Italy. Articolo's signature brass suspension is superbly crafted with a bespoke lock and key detail; a refined finish appropriate for both residential and commercial interiors.

## SHADE COLOURS

Clear and White (shown)

(shown)