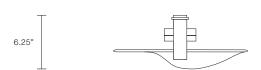

NORTH AMERICA











#### ABOUT OVOLO

Ovolo is a sculptural form that typifies the artistry of Articolo's design philosophy. Its organic shape conceals a custom light source; a handcrafted disc encased in brass that floats with weightlessness behind a striking glass form, mouth-blown in Murano, Italy. Articolo's signature brass suspension is superbly crafted with a bespoke lock and key detail; a refined finish appropriate for both residential and commercial interiors.

#### LEAD TIME

8 - 10 weeks

# LIGHT SOURCE

13W 1A LED board 2700K warm white 1000 lumens Dimmable (upon request)

### INSTALLATION

Supplied with external driver and mounting plate to fit 4.0/3.5 Jbox Escutcheons may be ordered to conceal Jbox openings where needed

# WEIGHT

22 lb

#### FITTING FINISHES

Brass Mid Bronze Satin Nicke