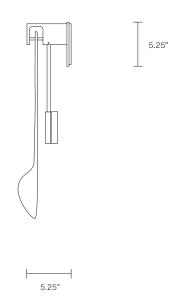

#### ABOUT OVOLO

Ovolo is a sculptural form that typifies the artistry of Articolo's design philosophy. Its organic shape conceals a custom light source; a handcrafted disc encased in brass that floats with weightlessness behind a striking glass form, mouth-blown in Murano, Italy. Articolo's signature brass suspension is superbly crafted with a bespoke lock and key detail; a refined finish appropriate for both residential and commercial interiors.