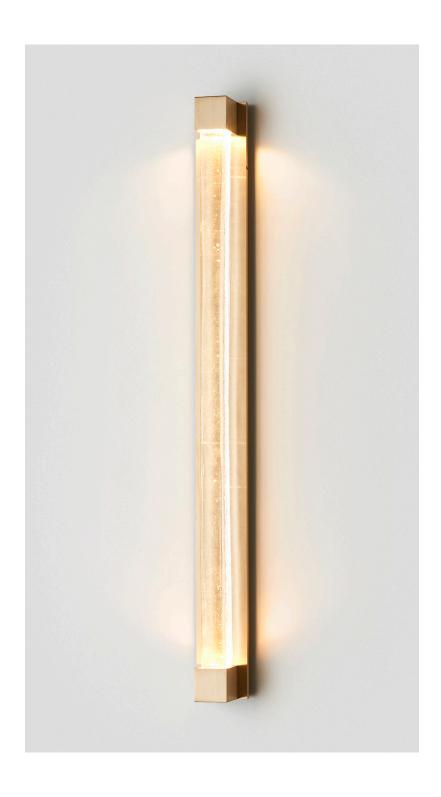

#### ABOUT FINI

Inspired by refractions of light dancing on the horizon, Fini is a handcrafted solid glass rod encased in linear brass form.

Characterised by an uneven surface achieved through artisanal mouth-blown glass, Fini refracts light to create a dynamic luminescence that appears animated.

Available in two distinct finishes, Satin Frost is reminiscent of days when the clouds are low and any delineation between sky and horizon is blurred, while a Clear finish reveals the design's undulating texture, evoking warm summer days and a mirage of light glistening on the horizon.

## SHADE COLOURS

Clear (shown) Satin Frost

(shown)