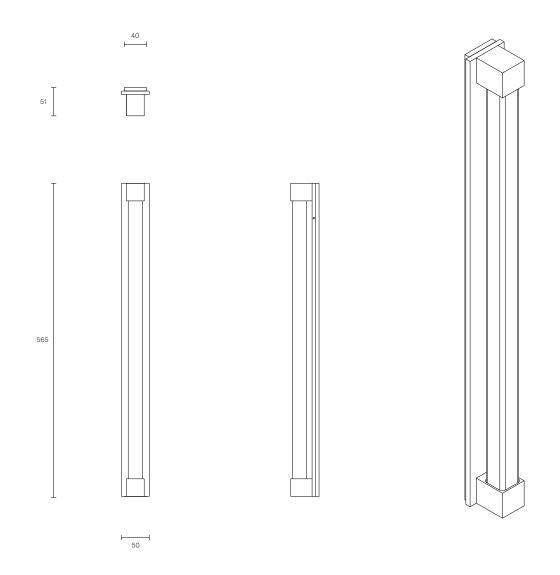

#### ABOUT FINI

Inspired by refractions of light dancing on the horizon, Fini is a handcrafted solid glass rod encased in linear brass form.

Characterised by an uneven surface achieved through artisanal mouth-blown glass, Fini refracts light to create a dynamic luminescence that appears animated.

# LIGHT SOURCE

2 x 12VDC LED Board 350mA CC 2700K warm white 860lm total output

# INSTALLATION

Supplied with external driver

# WEIGHT

2.5kg