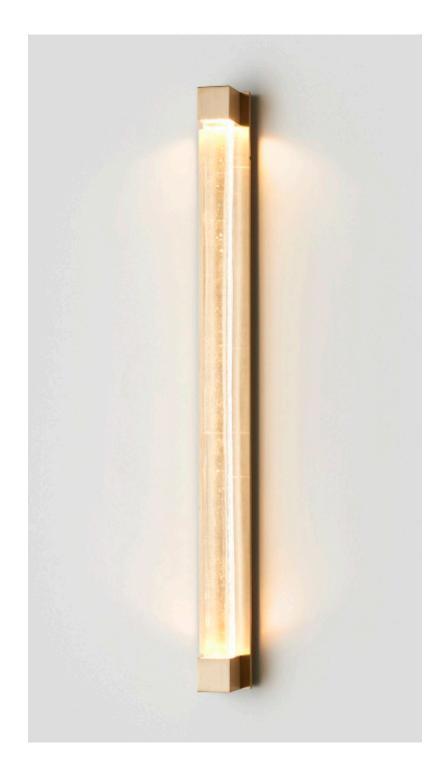

## ABOUT FINI

Inspired by refractions of light dancing on the horizon, Fini is a handcrafted solid glass rod encased in linear brass form.

Characterised by an uneven surface achieved through artisanal mouth-blown glass, Fini refracts light to create a dynamic luminescence that appears animated.

Available in two distinct finishes, Satin Frost is reminiscent of days when the clouds are low and any delineation between sky and horizon is blurred, while a Clear finish reveals the design's undulating texture, evoking warm summer days and a mirage of light glistening on the horizon. lead time 6 - 8 weeks

## FITTING FINISHES

Brass Mid Bronze Satin Nickel

SHADE COLOURS

Clear Satin Frost (shown)

(shown)