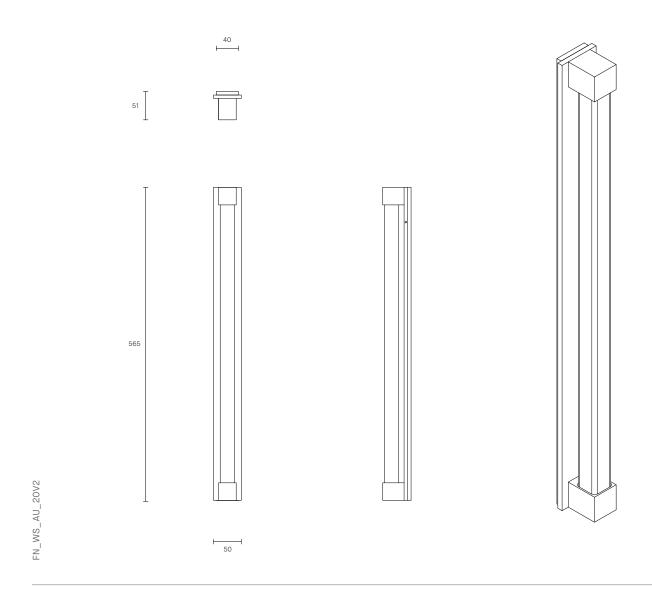

LIGHT SOURCE 2 x 12VDC LED Board 500mA CC 2700K warm white 860Im total output

INSTALLATION Supplied with external driver

wеigнт 2.5kg

CERTIFICATION CE/AU

WARRANTY 3 years