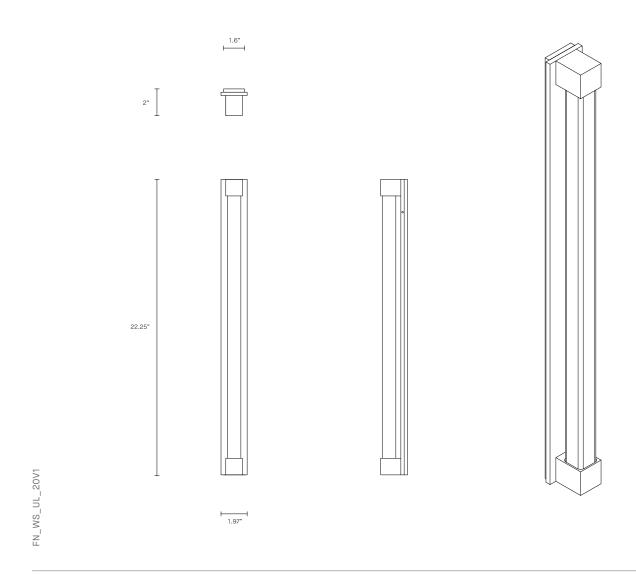

### lead time 8 - 10 weeks

LIGHT SOURCE 2 x 12VDC LED Board 350mA CC 2700K warm white 860Im total output

INSTALLATION Supplied with external driver

<mark>wеig</mark>нт 5.5 lb

CERTIFICATION US/ETL/CA

warranty 3 years