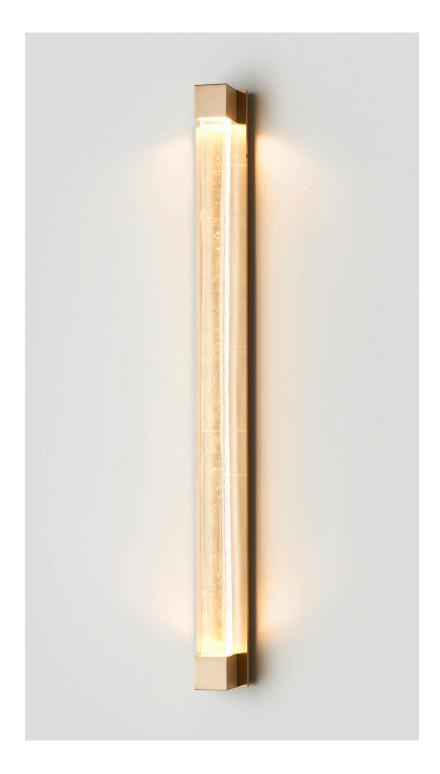

### ABOUT FINI

Inspired by refractions of light dancing on the horizon, Fini is a handcrafted solid glass rod encased in linear brass form.

Characterised by an uneven surface achieved through artisanal mouth-blown glass, Fini refracts light to create a dynamic luminescence that appears animated.

Available in two distinct finishes, Satin Frost is reminiscent of days when the clouds are low and any delineation between sky and horizon is blurred, while a Clear finish reveals the design's undulating texture, evoking warm summer days and a mirage of light glistening on the horizon.