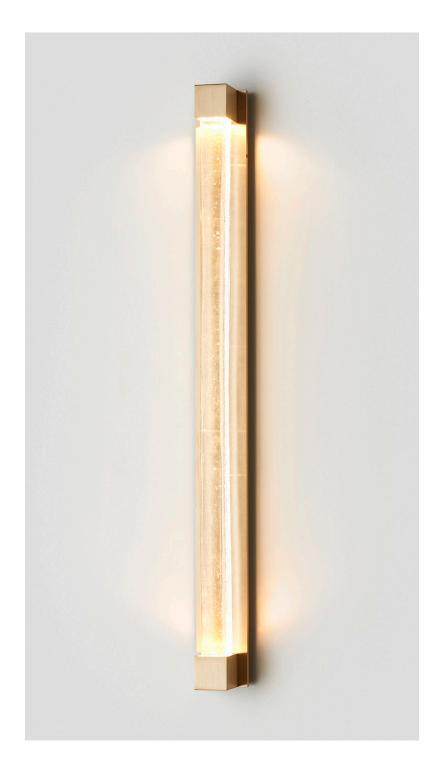

## ABOUT FINI

Inspired by refractions of light dancing on the horizon, Fini is a handcrafted solid glass rod encased in linear brass form.

Characterised by an uneven surface achieved through artisanal mouth-blown glass, Fini refracts light to create a dynamic luminescence that appears animated.

Available in two distinct finishes, Satin Frost is reminiscent of days when the clouds are low and any delineation between sky and horizon is blurred, while a Clear finish reveals the design's undulating texture, evoking warm summer days and a mirage of light glistening on the horizon. lead time 8 - 10 weeks