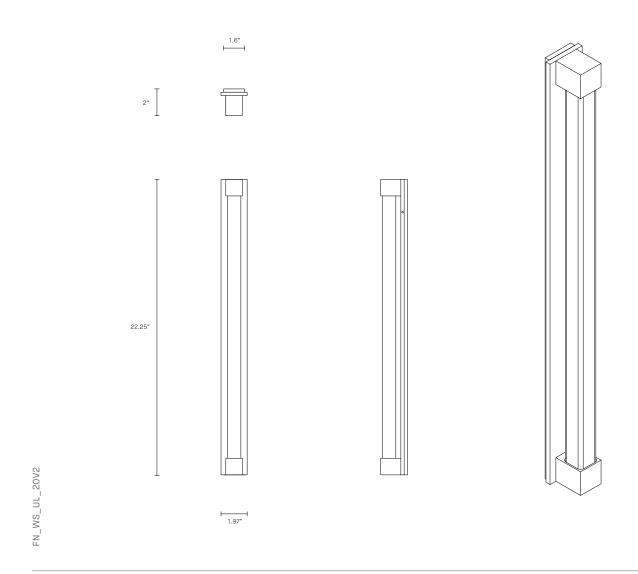

LIGHT SOURCE 2 x 12VDC LED Board 500mA CC 2700K warm white 860Im total output

INSTALLATION Supplied with external driver

<mark>wеig</mark>нт 5.5 lb

CERTIFICATION US/ETL/CA

warranty 3 years