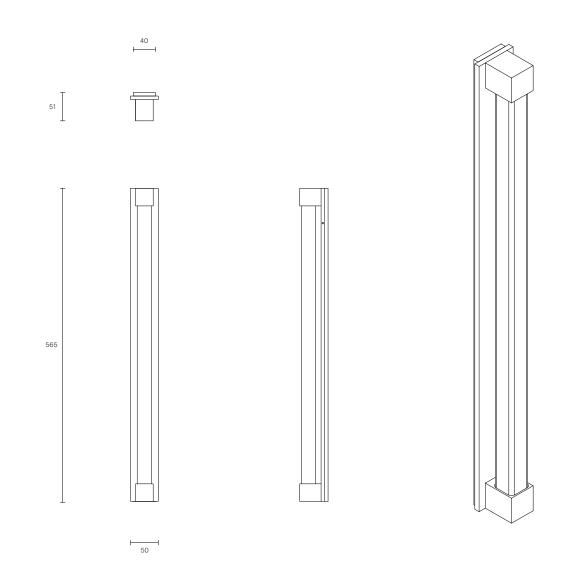

WALL SCONCE AUSTRALIA / INTERNATIONAL



### ABOUT FINI

Inspired by refractions of light dancing on the horizon, Fini is a handcrafted solid glass rod encased in linear brass form.

Characterised by an uneven surface achieved through artisanal mouth-blown glass, Fini refracts light to create a dynamic luminescence that appears animated.

Available in two distinct finishes, Satin Frost is reminiscent of days when the clouds are low and any delineation between sky and horizon is blurred, while a Clear finish reveals the design's undulating texture, evoking warm summer days and a mirage of light glistening on the horizon.

### LEAD TIME

6 - 8 weeks

# LIGHT SOURCE

2 x 12VDC LED Board 350mA CC 2700K warm white 860lm total output

#### INSTALLATION

Supplied with external driver

## WEIGHT

2.5kg

### CERTIFICATION

CE/AU

#### W