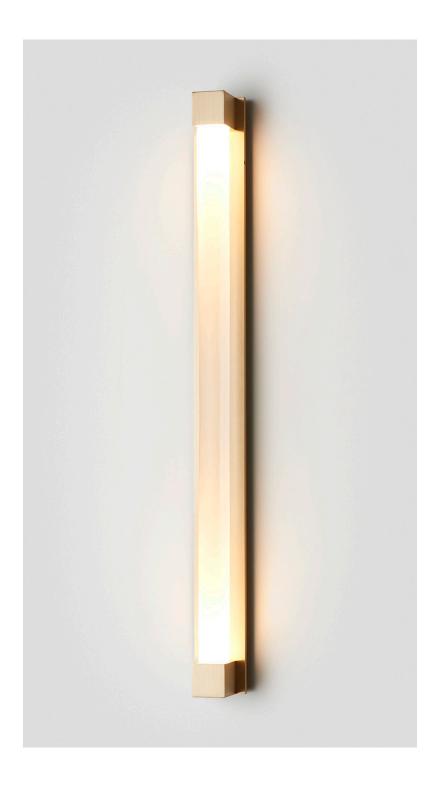

### ABOUT FINI

Inspired by refractions of light dancing on the horizon, Fini is a handcrafted solid glass rod encased in linear brass form.

Characterised by an uneven surface achieved through artisanal mouth-blown glass, Fini refracts light to create a dynamic luminescence that appears animated.

Available in two distinct finishes, Satin Frost is reminiscent of days when the clouds are low and any delineation between sky and horizon is blurred, while a Clear finish reveals the design's undulating texture, evoking warm summer days and a mirage of light glistening on the horizon.