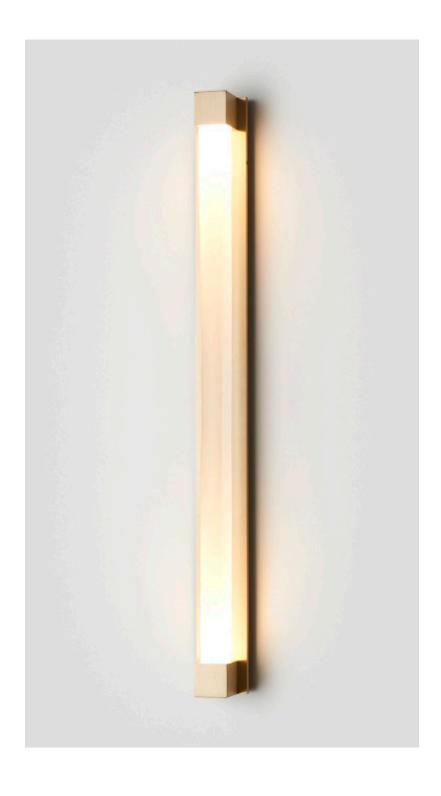

#### ABOUT FINI

Inspired by refractions of light dancing on the horizon, Fini is a handcrafted solid glass rod encased in linear brass form.

Characterised by an uneven surface achieved through artisanal mouth-blown glass, Fini refracts light to create a dynamic luminescence that appears animated.

Available in two distinct finishes, Satin Frost is reminiscent of days when the clouds are low and any delineation between sky and horizon is blurred, while a Clear finish reveals the design's undulating texture, evoking warm summer days and a mirage of light glistening on the horizon.