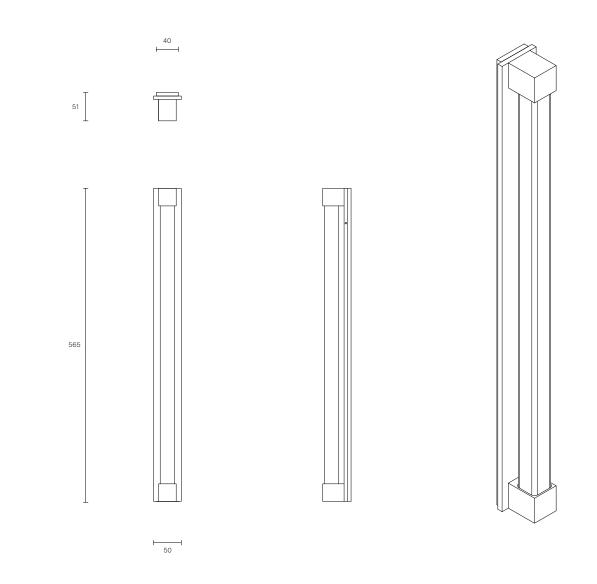

WALL SCONCE AUSTRALIA / INTERNATIONAL



#### ABOUT FINI

Inspired by refractions of light dancing on the horizon, Fini is a handcrafted solid glass rod encased in linear brass form.

Characterised by an uneven surface achieved through artisanal mouth-blown glass, Fini refracts light to create a dynamic luminescence that appears animated.

Available in two distinct finishes, Satin Frost is reminiscent of days when the clouds are low and any delineation between sky and horizon is blurred, while a Clear finish reveals the design's undulating texture, evoking warm summer days and a mirage of light glistening on the horizon.

### LEAD TIME

6 - 8 weeks

# LIGHT SOURCE

2 x 12VDC LED Board 500mA CC 2700K warm white 860lm total output

## INSTALLATION

Supplied with external driver

## WEIGHT

2.5kg

### CERTIFICATION

CE/AU

#### WA