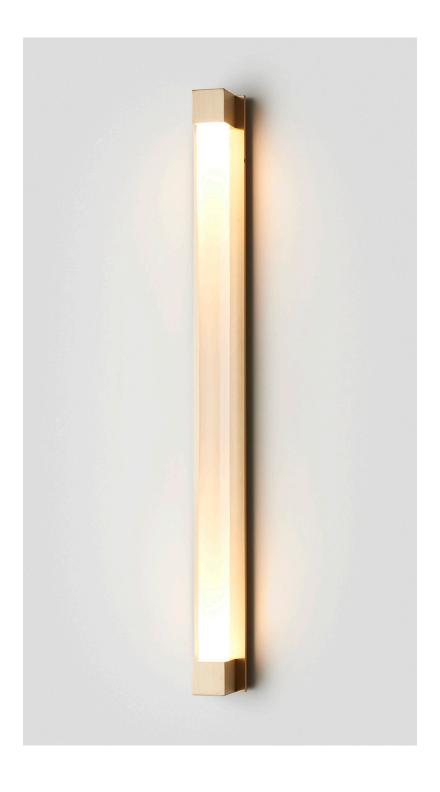

WALL SCONCE

NORTH AMERICA

ABOUT FINI

Inspired by refractions of light dancing on the horizon, Fini is a handcrafted solid glass rod encased in linear brass form.

Characterised by an uneven surface achieved through artisanal mouth-blown glass, Fini refracts light to create a dynamic luminescence that appears animated.

Available in two distinct finishes, Satin Frost is reminiscent of days when the clouds are low and any delineation between sky and horizon is blurred, while a Clear finish reveals the design's undulating texture, evoking warm summer days and a mirage of light glistening on the horizon.

SHADE COLOURS

Clear

Satin Frost (shown)

(shown)