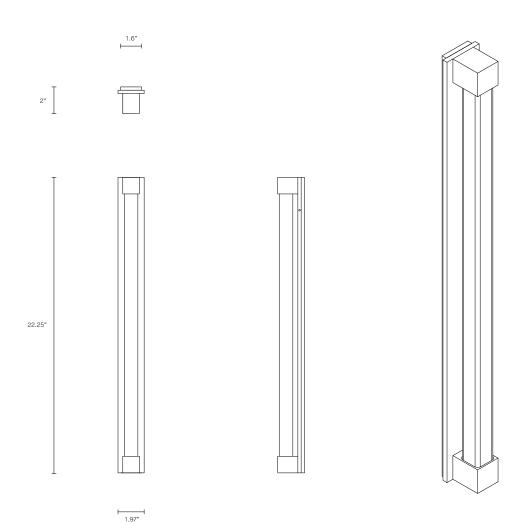

LEAD TIME

8 - 10 weeks

LIGHT SOURCE

2 x 12VDC LED Board 350mA CC

2700K warm white 860lm total output

INSTALLATION

Supplied with external driver

WEIGHT

5.5 lb

CERTIFICATION

US/ETL/CA

WARRANTY

3 years

FITTING FINISHES

Brass Mid Bronze

Satin Nickel