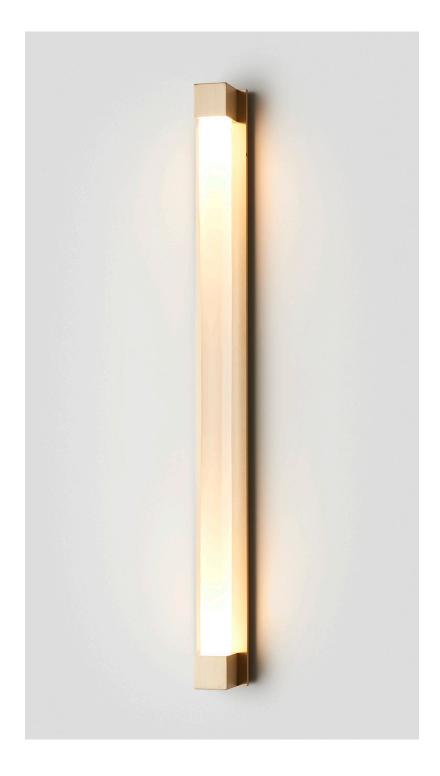

## ABOUT FINI

Inspired by refractions of light dancing on the horizon, Fini is a handcrafted solid glass rod encased in linear brass form.

Characterised by an uneven surface achieved through artisanal mouth-blown glass, Fini refracts light to create a dynamic luminescence that appears animated.

Available in two distinct finishes, Satin Frost is reminiscent of days when the clouds are low and any delineation between sky and horizon is blurred, while a Clear finish reveals the design's undulating texture, evoking warm summer days and a mirage of light glistening on the horizon. lead time 8 - 10 weeks

## FITTING FINISHES

Brass Mid Bronze Satin Nickel

SHADE COLOURS Clear

Satin Frost

(shown)

(shown)

articololighting.com