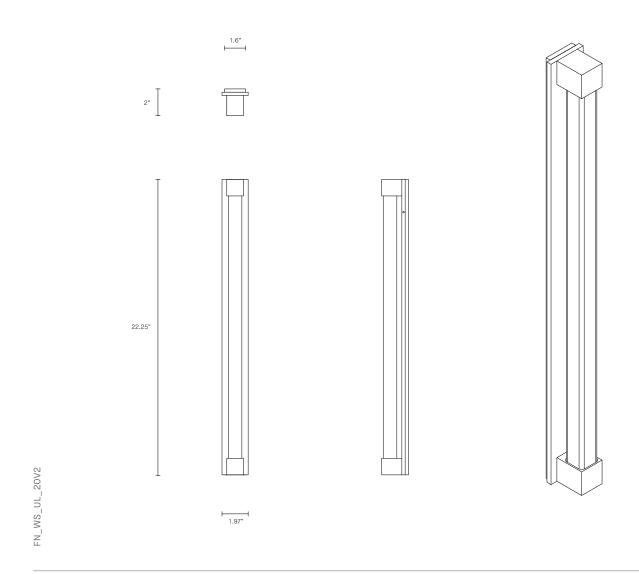

LIGHT SOURCE 2 x 12VDC LED Board 500MA CC 2700K warm white

860lm total output

INSTALLATION Supplied with external driver

<mark>weight</mark> 5.5 lb

CERTIFICATION US/ETL/CA

WARRANTY 3 years