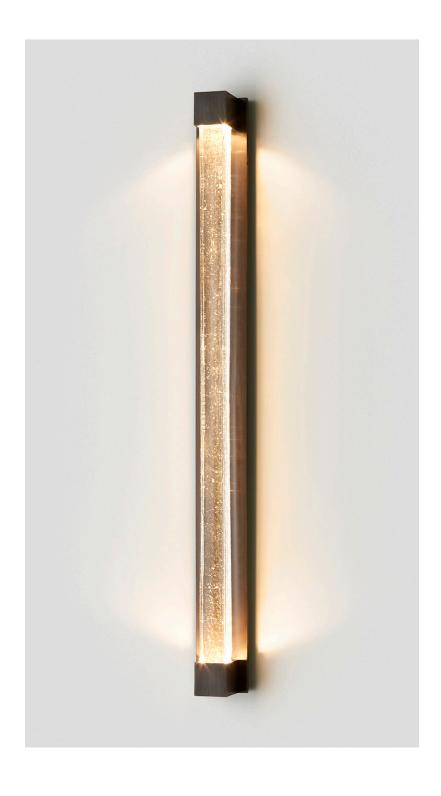

#### ABOUT FINI

Inspired by refractions of light dancing on the horizon, Fini is a handcrafted solid glass rod encased in linear brass form.

Characterised by an uneven surface achieved through artisanal mouth-blown glass, Fini refracts light to create a dynamic luminescence that appears animated.

Available in two distinct finishes, Satin Frost is reminiscent of days when the clouds are low and any delineation between sky and horizon is blurred, while a Clear finish reveals the design's undulating texture, evoking warm summer days and a mirage of light glistening on the horizon.

### SHADE COLOURS

Clear (shown) Satin Frost