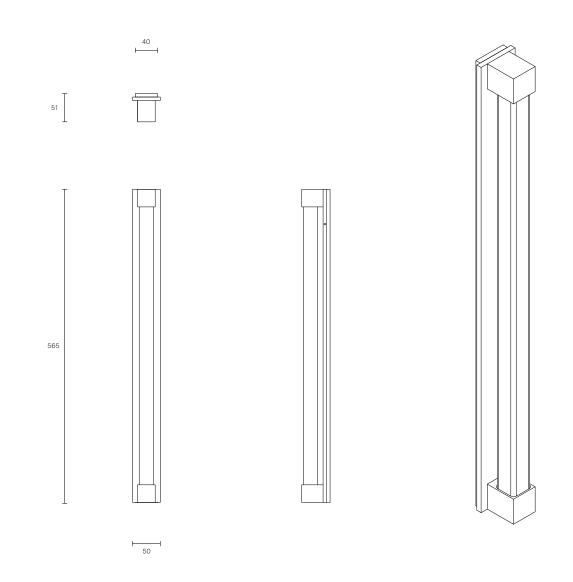

#### ABOUT FINI

Inspired by refractions of light dancing on the horizon, Fini is a handcrafted solid glass rod encased in linear brass form.

Characterised by an uneven surface achieved through artisanal mouth-blown glass, Fini refracts light to create a dynamic luminescence that appears animated.

## WEIGHT

2.5kg