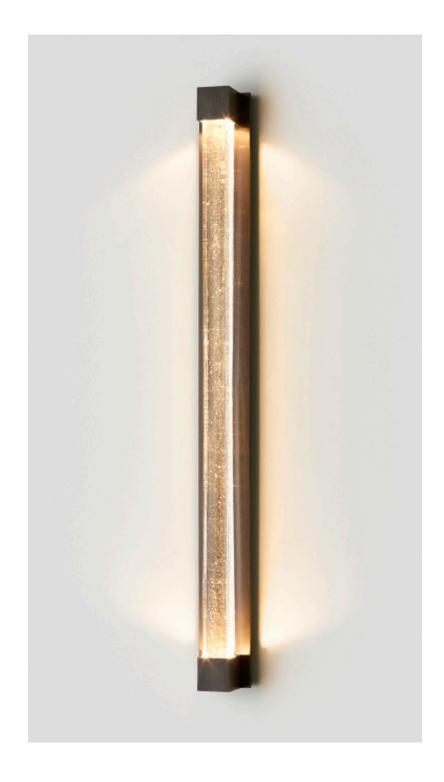

### ABOUT FINI

Inspired by refractions of light dancing on the horizon, Fini is a handcrafted solid glass rod encased in linear brass form.

Characterised by an uneven surface achieved through artisanal mouth-blown glass, Fini refracts light to create a dynamic luminescence that appears animated.

Available in two distinct finishes, Satin Frost is reminiscent of days when the clouds are low and any delineation between sky and horizon is blurred, while a Clear finish reveals the design's undulating texture, evoking warm summer days and a mirage of light glistening on the horizon.

### FITTING FINISHES

Brass Mid Bronze

(shown)

Satin Nickel

Clear Satin Frost (shown)