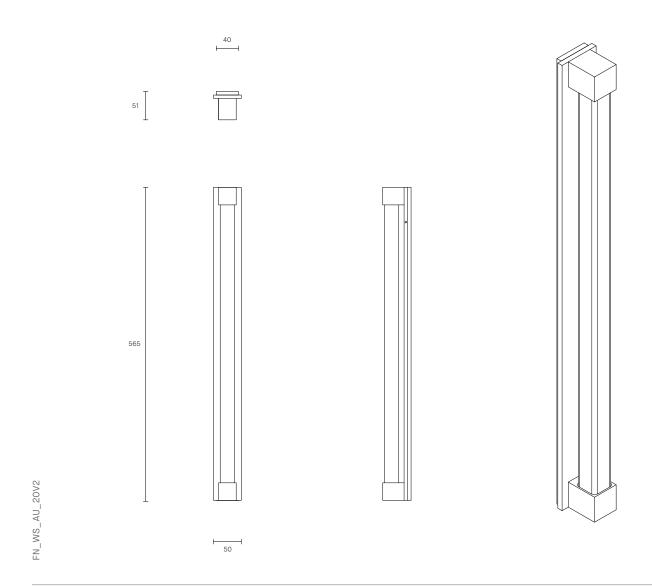

#### lead time 6 - 8 weeks

LIGHT SOURCE 2 x 12VDC LED Board 500mA CC 2700K warm white 860Im total output

INSTALLATION Supplied with external driver

wеigнт 2.5kg

CERTIFICATION CE/AU

WARRANTY 3 years