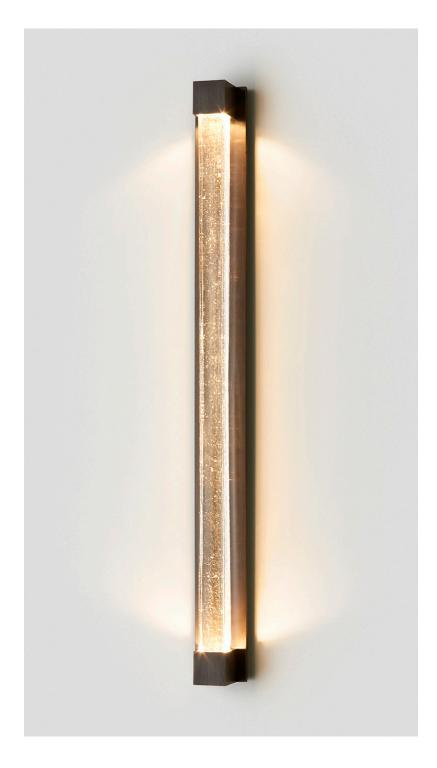

## ABOUT FINI

Inspired by refractions of light dancing on the horizon, Fini is a handcrafted solid glass rod encased in linear brass form.

Characterised by an uneven surface achieved through artisanal mouth-blown glass, Fini refracts light to create a dynamic luminescence that appears animated.

Available in two distinct finishes, Satin Frost is reminiscent of days when the clouds are low and any delineation between sky and horizon is blurred, while a Clear finish reveals the design's undulating texture, evoking warm summer days and a mirage of light glistening on the horizon. lead time 8 - 10 weeks

## FITTING FINISHES

Brass Mid Bronze Satin Nickel

(shown)

SHADE COLOURS

Clear Satin Frost (shown)