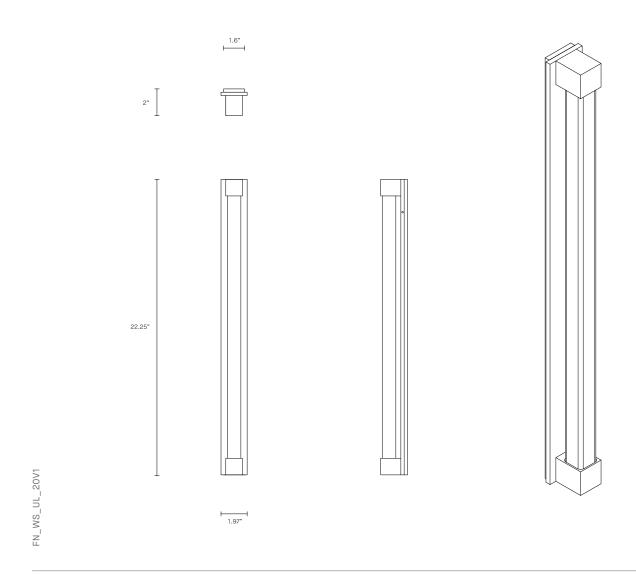

LIGHT SOURCE 2 x 12VDC LED Board

350mA CC 2700K warm white 860Im total output

INSTALLATION Supplied with external driver

<mark>wеigнт</mark> 5.5 lb

CERTIFICATION US/ETL/CA

warranty 3 years