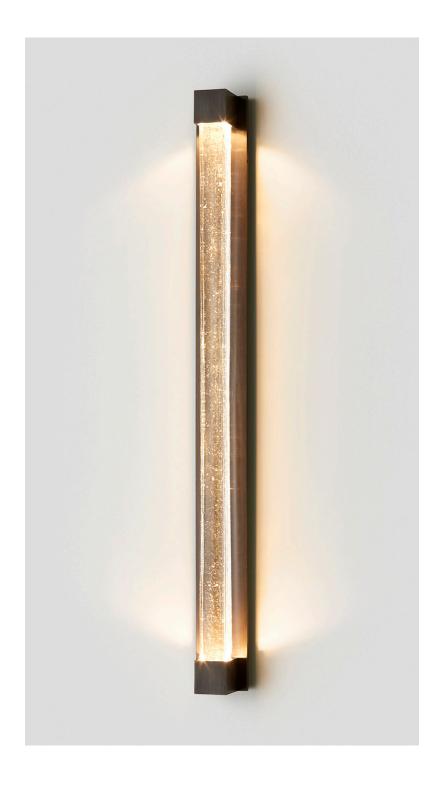

WALL SCONCE

NORTH AMERICA

ABOUT FINI

Inspired by refractions of light dancing on the horizon, Fini is a handcrafted solid glass rod encased in linear brass form.

1.97"

Characterised by an uneven surface achieved through artisanal mouth-blown glass, Fini refracts light to create a dynamic luminescence that appears animated.

Available in two distinct finishes, Satin Frost is reminiscent of days when the clouds are low and any delineation between sky and horizon is blurred, while a Clear finish reveals the design's undulating texture, evoking warm summer days and a mirage of light glistening on the horizon.