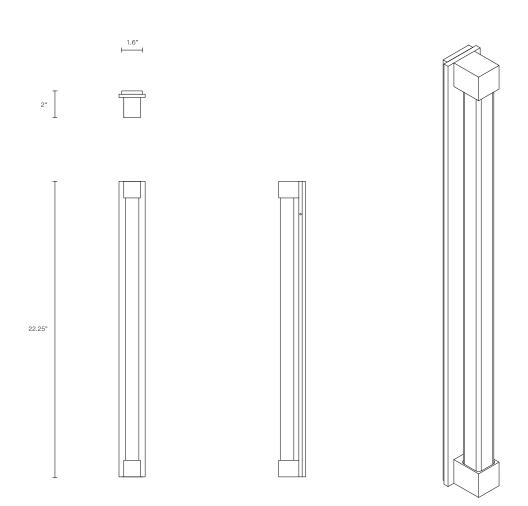

WALL SCONCE

NORTH AMERICA

ABOUT FINI

Inspired by refractions of light dancing on the horizon, Fini is a handcrafted solid glass rod encased in linear brass form.

1.97"

Characterised by an uneven surface achieved through artisanal mouth-blown glass, Fini refracts light to create a dynamic luminescence that appears animated.

5.5 lb

CERTIFICATION

US/ETL/CA

WARRANTY

3 years

FITTING FINISHES

Brass

Mid Bronze