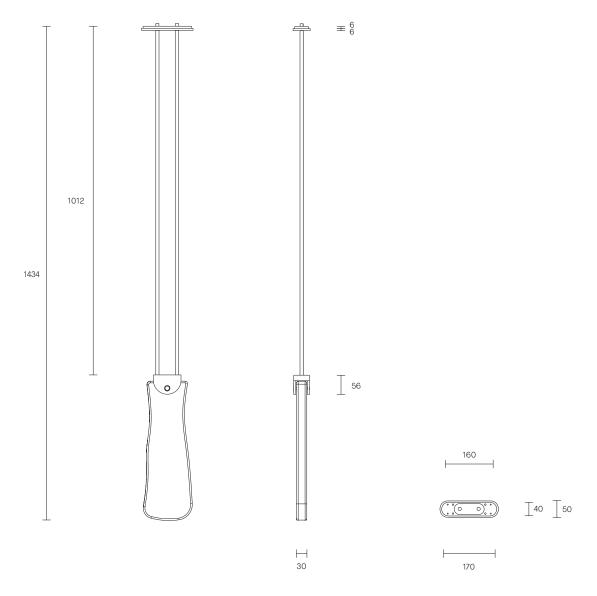

### CUSTOMISATION

Variations to rod length can be specified at time of order placement Standard drop length up to

1200mm. Additional charge will apply for longer drop lengths, price upon request.