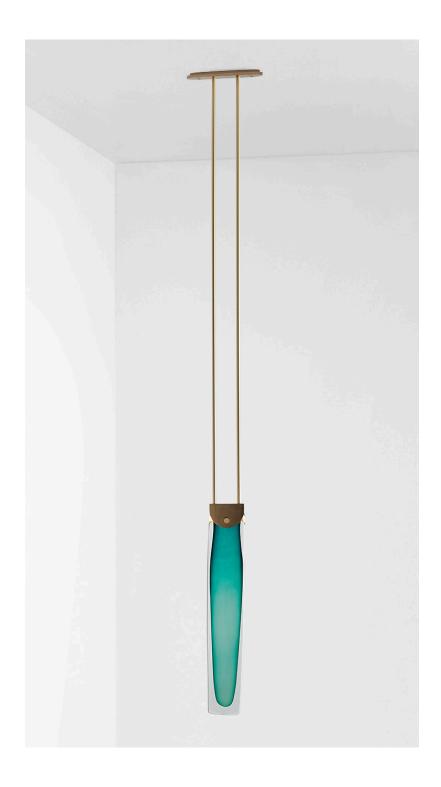

### ABOUT SLAB

Slab is a lighting design 12 months in the making. Exploring the artisanal quality of mouth-blown glass to dramatic effect, each sculptural piece is distinguished by its unpredictable, elongated organic form.

Available as both Pendant and Wall Sconce, the striking light has been imagined in clear glass with the addition of striking jewel tones, or in Articolo's signature 'effervescent' mouthblown finish known as Fizi.

### SHADE COLOURS

Fizi Grey Drunken Emerald (shown) Tea Ocean