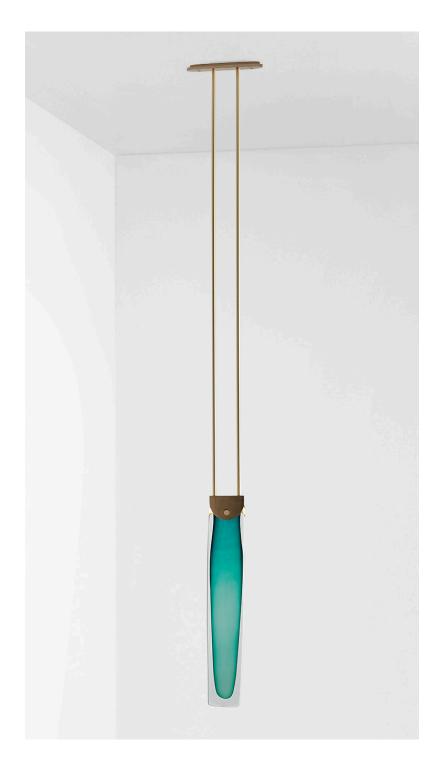

### ABOUT SLAB

Slab is a lighting design 12 months in the making. Exploring the artisanal quality of mouth-blown glass to dramatic effect, each sculptural piece is distinguished by its unpredictable, elongated organic form.

Available as both Pendant and Wall Sconce, the striking light has been imagined in clear glass with the addition of striking jewel tones, or in Articolo's signature 'effervescent' mouthblown finish known as Fizi.

# (shown)

Satin Nickel SHADE COLOURS Fizi Grey Drunken Emerald (shown) Tea