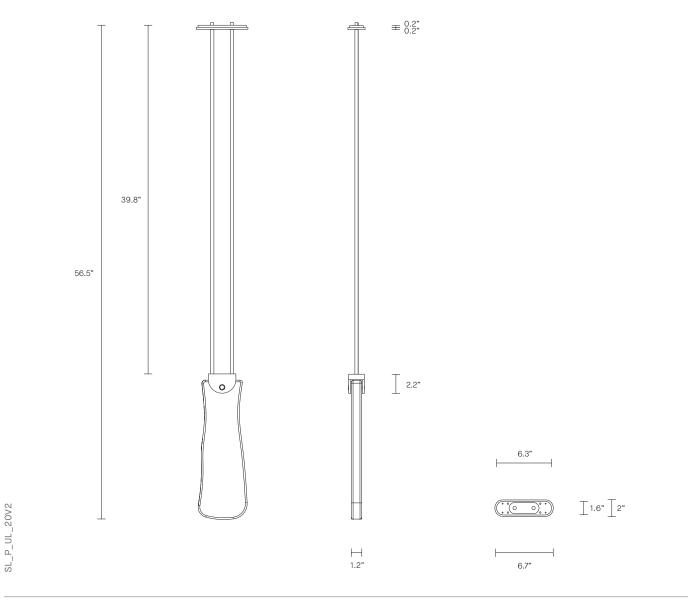

## CUSTOMISATION

Variations to rod length can be specified at time of order placement Standard drop length up to 47". Additional charge will apply for longer drop lengths, price upon request.

# **wеіснт** 11.5 lb