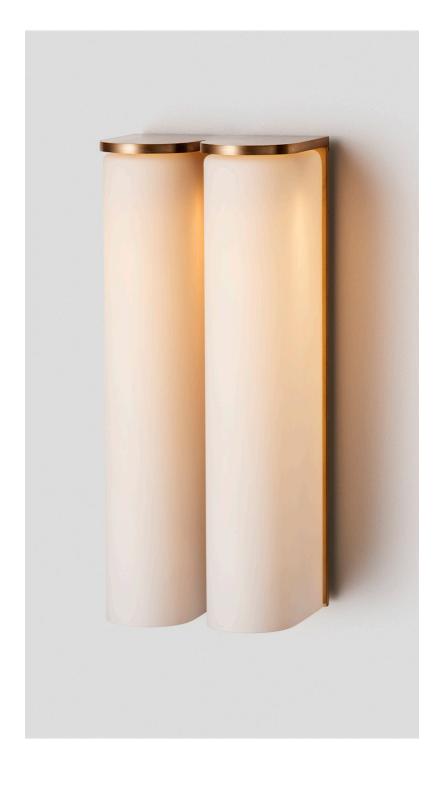

SIDE X SIDE WALL SCONCE

AUSTRALIA / INTERNATIONAL

### ABOUT SLIM

Inspired by the sophisticated high life depicted in Slim Aaron's famed Palm Springs photography, 'Slim' reinterprets midcentury Californian modernism in architectural form and refined simplicity.

The arresting restraint of the Slim evokes effortless glamour. Its light source is housed within an elongated arch of mouth blown glass and framed in hand finished metalwork by local artisan's When paired back to back, the arches of Slim transform into a 'Double Pendant', inlaid with brass and mid bronze, and crowned with a striking double suspension.