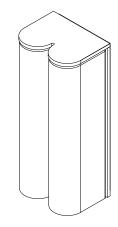

SIDE X SIDE WALL SCONCE

AUSTRALIA / INTERNATIONAL

The arresting restraint of the Slim evokes effortless glamour. Its light source is housed within an elongated arch of mouth blown glass and framed in hand finished metalwork by local artisan's When paired back to back, the arches of Slim transform into a 'Double Pendant', inlaid with brass and mid bronze, and crowned with a striking double suspension.