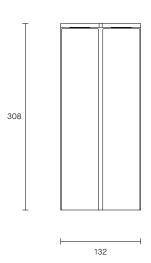

SIDE X SIDE WALL SCONCE

AUSTRALIA / INTERNATIONAL









### ABOUT SLIM

Inspired by the sophisticated high life depicted in Slim Aaron's famed Palm Springs photography, 'Slim' reinterprets midcentury Californian modernism in architectural form and refined simplicity.

The arresting restraint of the Slim evokes effortless glamour. Its light source is housed within an elongated arch of mouth blown glass and framed in hand finished metalwork by local artisan's When paired back to back, the arches of Slim transform into a 'Double Pendant', inlaid with brass and mid bronze, and crowned with a striking double suspension.

## LEAD TIME

6 - 8 weeks

# LIGHT SOURCE

2 x 12VDC 500mA CC LED board 2700k warm white 860 total lumen output Lamps included

## INSTALLATION

Supplied with external driver

### WEIGHT

6.5kg

#### CERTIFICATION

CE/AU

### WA