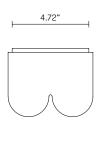

The arresting restraint of the Slim evokes effortless glamour. Its light source is housed within an elongated arch of mouth blown glass and framed in hand finished metalwork by local artisan's When paired back to back, the arches of Slim transform into a 'Double Pendant', inlaid with brass and mid bronze, and crowned with a striking double suspension.