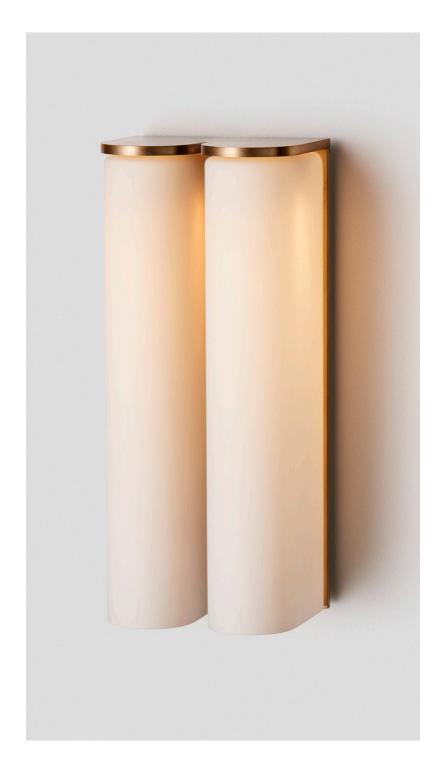

#### ABOUT SLIM

Inspired by the sophisticated high life depicted in Slim Aaron's famed Palm Springs photography, 'Slim' reinterprets midcentury Californian modernism in architectural form and refined simplicity.

The arresting restraint of the Slim evokes effortless glamour. Its light source is housed within an elongated arch of mouth blown glass and framed in hand finished metalwork by local artisan's When paired back to back, the arches of Slim transform into a 'Double Pendant', inlaid with brass and mid bronze, and crowned with a striking double suspension.

## FITTING FINISHES

Brass (shown) Mid Bronze Satin Nickel

### SHADE COLOURS

White Frost (shown) White Gloss Grey