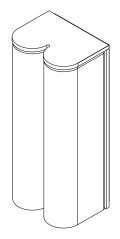

The arresting restraint of the Slim evokes effortless glamour. Its light source is housed within an elongated arch of mouth blown glass and framed in hand finished metalwork by local artisan's When paired back to back, the arches of Slim transform into a 'Double Pendant', inlaid with brass and mid bronze, and crowned with a striking double suspension.