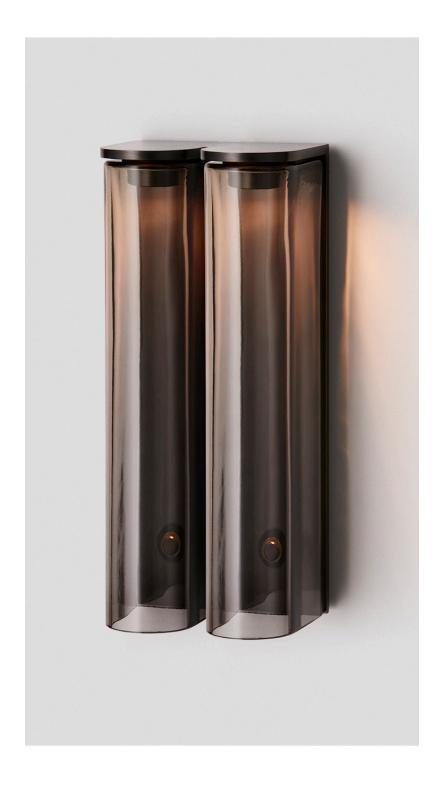

#### ABOUT SLIM

Inspired by the sophisticated high life depicted in Slim Aaron's famed Palm Springs photography, 'Slim' reinterprets midcentury Californian modernism in architectural form and refined simplicity.

The arresting restraint of the Slim evokes effortless glamour. Its light source is housed within an elongated arch of mouth blown glass and framed in hand finished metalwork by local artisan's When paired back to back, the arches of Slim transform into a 'Double Pendant', inlaid with brass and mid bronze, and crowned with a striking double suspension.