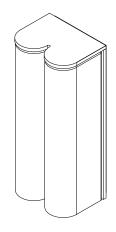

The arresting restraint of the Slim evokes effortless glamour. Its light source is housed within an elongated arch of mouth blown glass and framed in hand finished metalwork by local artisan's When paired back to back, the arches of Slim transform into a 'Double Pendant', inlaid with brass and mid bronze, and crowned with a striking double suspension.