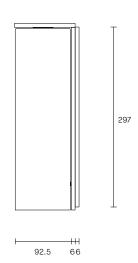

The arresting restraint of the Slim evokes effortless glamour. Its light source is housed within an elongated arch of mouth blown glass and framed in hand finished metalwork by local artisan's When paired back to back, the arches of Slim transform into a 'Double Pendant', inlaid with brass and mid bronze, and crowned with a striking double suspension.