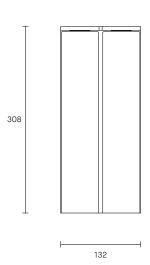

The arresting restraint of the Slim evokes effortless glamour. Its light source is housed within an elongated arch of mouth blown glass and framed in hand finished metalwork by local artisan's When paired back to back, the arches of Slim transform into a 'Double Pendant', inlaid with brass and mid bronze, and crowned with a striking double suspension.