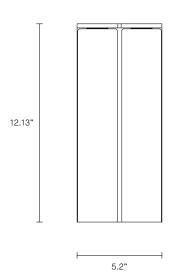

The arresting restraint of the Slim evokes effortless glamour. Its light source is housed within an elongated arch of mouth blown glass and framed in hand finished metalwork by local artisan's When paired back to back, the arches of Slim transform into a 'Double Pendant', inlaid with brass and mid bronze, and crowned with a striking double suspension.

#### WEIGHT

14.3 lb