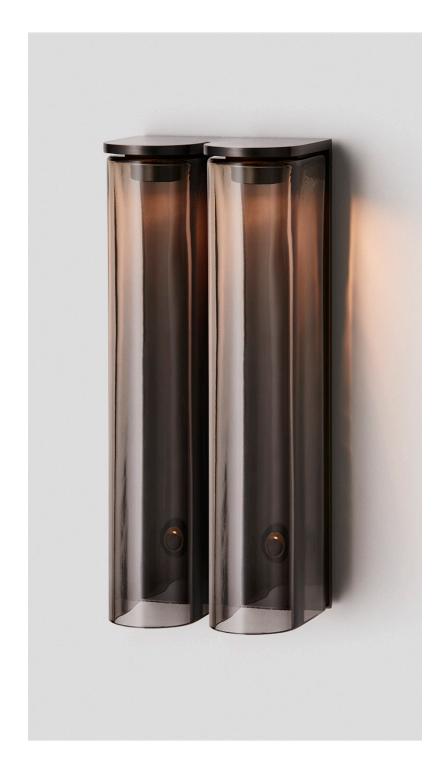

#### ABOUT SLIM

Inspired by the sophisticated high life depicted in Slim Aaron's famed Palm Springs photography, 'Slim' reinterprets midcentury Californian modernism in architectural form and refined simplicity.

The arresting restraint of the Slim evokes effortless glamour. Its light source is housed within an elongated arch of mouth blown glass and framed in hand finished metalwork by local artisan's When paired back to back, the arches of Slim transform into a 'Double Pendant', inlaid with brass and mid bronze, and crowned with a striking double suspension.