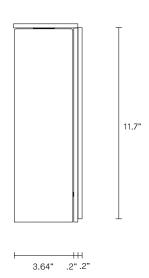

The arresting restraint of the Slim evokes effortless glamour. Its light source is housed within an elongated arch of mouth blown glass and framed in hand finished metalwork by local artisan's When paired back to back, the arches of Slim transform into a 'Double Pendant', inlaid with brass and mid bronze, and crowned with a striking double suspension.

#### WEIGHT

14.3 lb