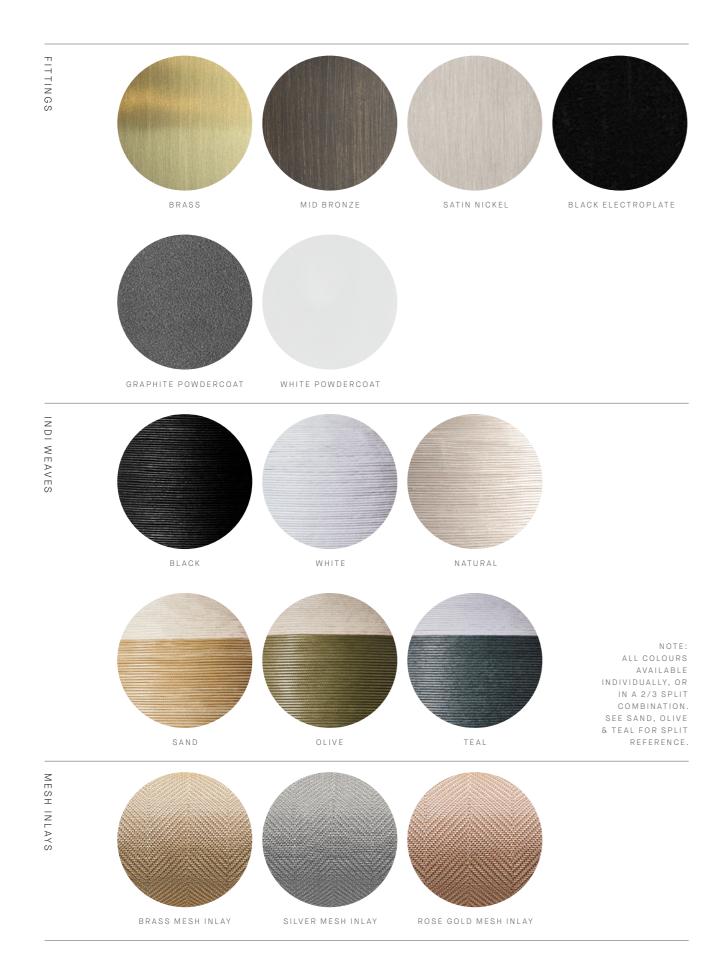

#### LIVING FINISHES

MID BRONZE LIVING FINISH M-MB
DARK BRONZE LIVING FINISH M-DB
LINISHED BRASS UNLAQUERED M-LBUN

#### PLATED FINISHES

BRASS ELECTROPHORETIC
CLEAR COAT M-BECC
ELECTROPLATE BLACK M-EB
SATIN NICKEL M-SN
POLISHED NICKEL M-PN

Please use a damp cloth with diluted, mild detergent to remove any marks or fingerprints

#### POWDER COATED FINISHES

GRAPHITE M-GPC
MATTE WHITE M-MW

Powder-coated colour finishes may chip with rough handling and therefore caution should be taken during installation, use and maintenance.

Please use a damp cloth with diluted, mild detergent to remove any marks or fingerprints