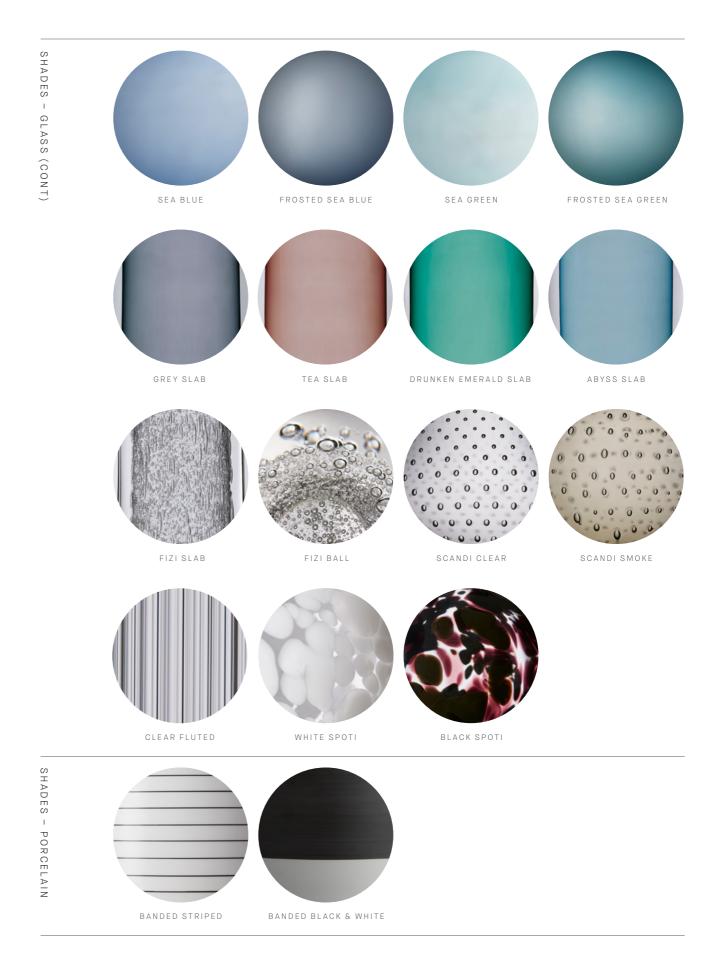

#### GLASS

For clear glass and coloured glass, wipe gently with a soft, clean cloth moistened with warm water; 'Isocol' rubbing alcohol may alternatively be used.

For frosted or etched glass, dust gently with a duster or soft rag. Do not scrub frosted glass. Removable shades can be washed carefully in warm to hot water in the sink with minimal cleaning solution.

#### PORCELAIN

For porcelain shades, use a soft rag with diluted clear or white cleaning solution, or dust gently with a duster or soft rag.