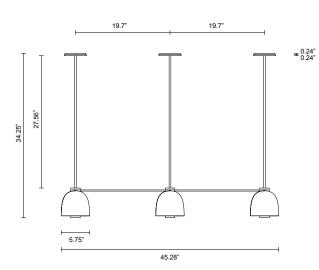

#### ROD LENGTH

Rod lengths range between 23.6" (600mm) - 51.2" (1300mm), in increments of 3.94" (100mm).

# WEIGHT

48.5 lb