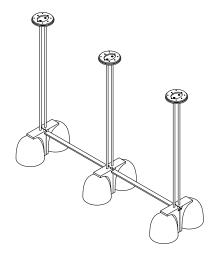

## INSTALLATION

Supplied with external drivers and mounting plates to fit 4.0/3.5 Jbox