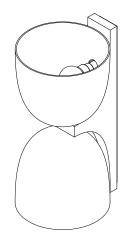

NORTH AMERICA

DOUBLE WALL SCONCE

J\_DWS\_UL\_21

#### INSTALLATION

Supplied with external driver and mounting plate to fit 4.0/3.5 Jbox