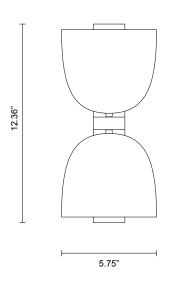

NORTH AMERICA

DOUBLE WALL SCONCE









J\_DWS\_UL\_21

## ABOUT TUBI

Tubi has emerged with a captivating sense of contemporary nostalgia reflective of the most impactful global design movements from mid-century onwards.

The collection's gilded materiality nods to the luxe glamour of Studio 54 which reverberates in memories and imaginations to this day, bringing the same alluring edge of iconic design to any space.

Tubi's mouth-blown glass and precious metal alchemy balances a spirited visual narrative with exquisite material aptitude to arrive at a collection that is as timeless as it is elegant.

### LEAD TIME

8 - 10 weeks

## LIGHT SOURCE

2 x 2.4W LED Board 200mA CC 2700k warm white 500 total lumen output Dimmable

#### INSTALLATION

Supplied with external driver and mounting plate to fit 4.0/3.5 Jbox

#### WEIGHT

1