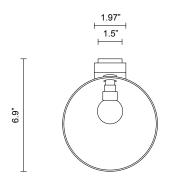

NORTH AMERICA

DOUBLE WALL SCONCE









J\_DWS\_UL\_21

## ABOUT TUBI

Tubi has emerged with a captivating sense of contemporary nostalgia reflective of the most impactful global design movements from mid-century onwards.

The collection's gilded materiality nods to the luxe glamour of Studio 54 which reverberates in memories and imaginations to this day, bringing the same alluring edge of iconic design to any space.

Tubi's mouth-blown glass and precious metal alchemy balances a spirited visual narrative with exquisite material aptitude to arrive at a collection that is as timeless as it is elegant.

### LEAD TIME

8 - 10 weeks

## LIGHT SOURCE

2 x 2.4W LED Board 200mA CC 2700k warm white 500 total lumen output Dimmable

#### INSTALLATION

Supplied with external driver and mounting plate to fit 4.0/3.5 Jbox

#### WEIGH