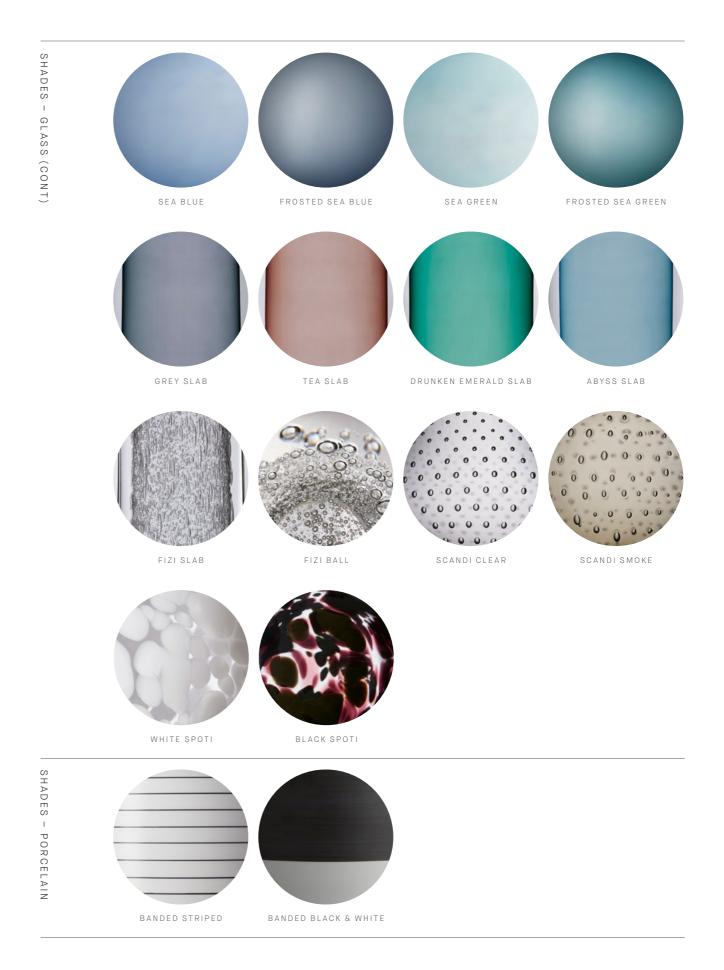

#### GLASS

For clear glass and coloured glass, wipe gently with a soft, clean cloth moistened with warm water; 'Isocol' rubbing alcohol may alternatively be used.

For frosted or etched glass, dust gently with a duster or soft rag. Do not scrub frosted glass. Removable shades can be washed carefully in warm to hot water in the sink with minimal cleaning solution.

#### PORCELAIN

For porcelain shades, use a soft rag with diluted clear or white cleaning solution, or dust gently with a duster or soft rag.