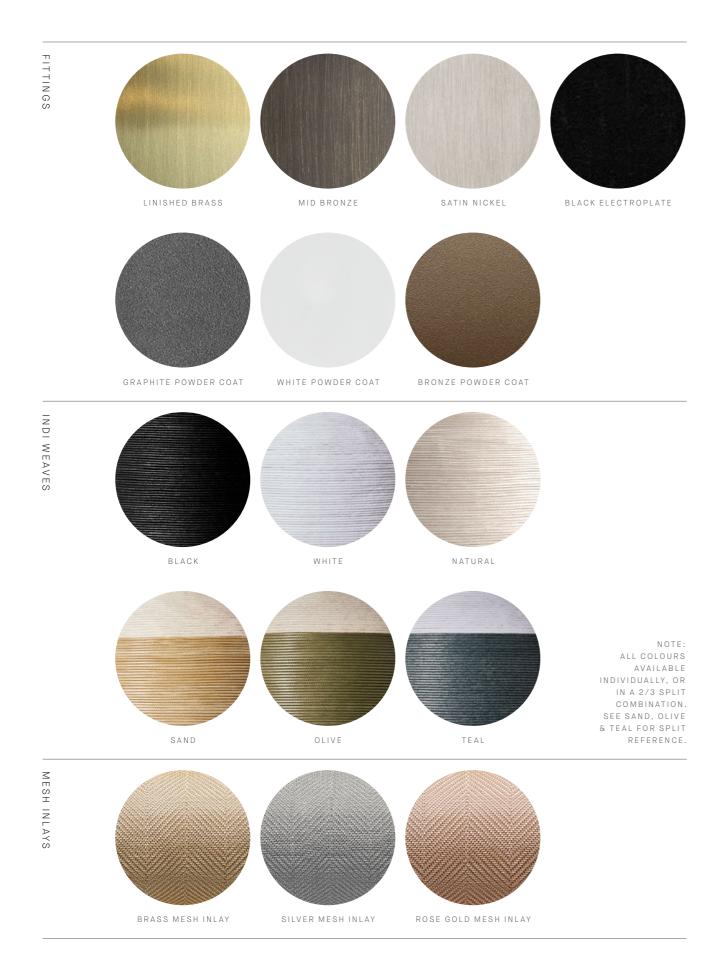

# LINISHED BRASS WITH ELECTROPHORETIC CLEARCOAT

Gently clean any marks or blemishes with a warm damp soft cloth as required, ensure surface is dried completely.

Do not use solvents, abrasive cleaners or scourers on any Articolo products as this may affect the thickness of the coating over time.

#### MID BRONZE

Annually or as required, apply non abrasive wax (Renaissance wax) to the surface, wipe clean with a soft cloth.

Apply after installation & annually or as required. Do not use solvents, abrasive cleaners or scourers on any Articolo products as this may affect the thickness of the coating over time.

# ELECTROPLATE BLACK & SATIN NICKEL

Gently clean any marks or blemishes with a warm damp soft cloth as required, ensure surface is dried completely.

Do not use solvents, abrasive cleaners or scourers on any Articolo products as this may affect the thickness of the coating over time.

# GRAPHITE, WHITE & BRONZE

Gently clean any marks or blemishes with a warm damp soft cloth as required, ensure surface is dried completely.

Do not use solvents, abrasive cleaners or scourers on any electroplated Articolo products as this may affect the thickness of the coating over time.