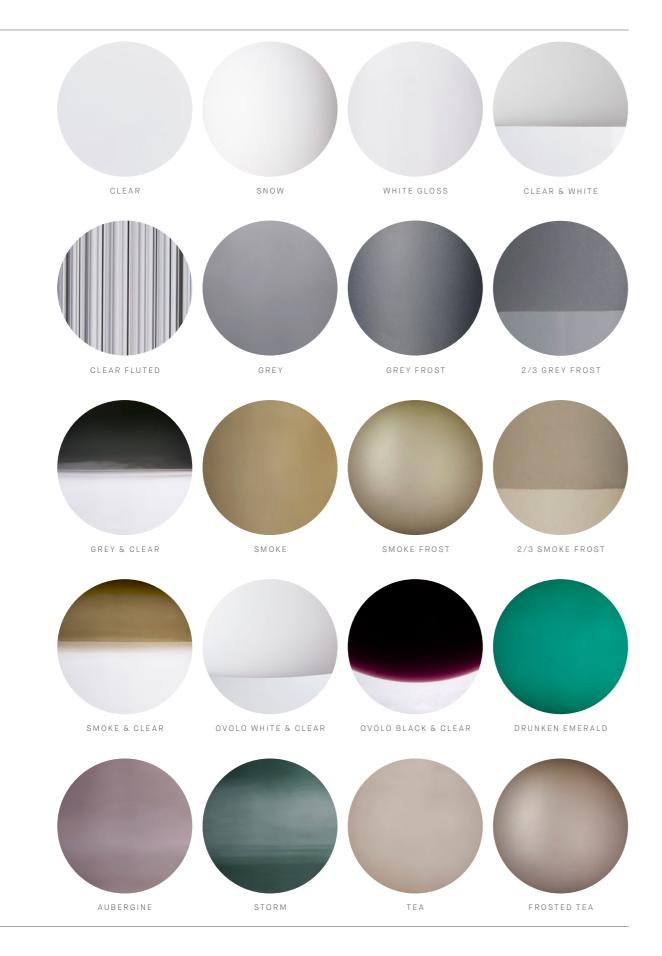

#### GLASS

For clear glass and coloured glass, wipe gently with a soft, clean cloth moistened with warm water; 'Isocol' rubbing alcohol may alternatively be used.

For frosted or etched glass, dust gently with a duster or soft rag. Do not scrub frosted glass. Removable shades can be washed carefully in warm to hot water in the sink with minimal cleaning solution.