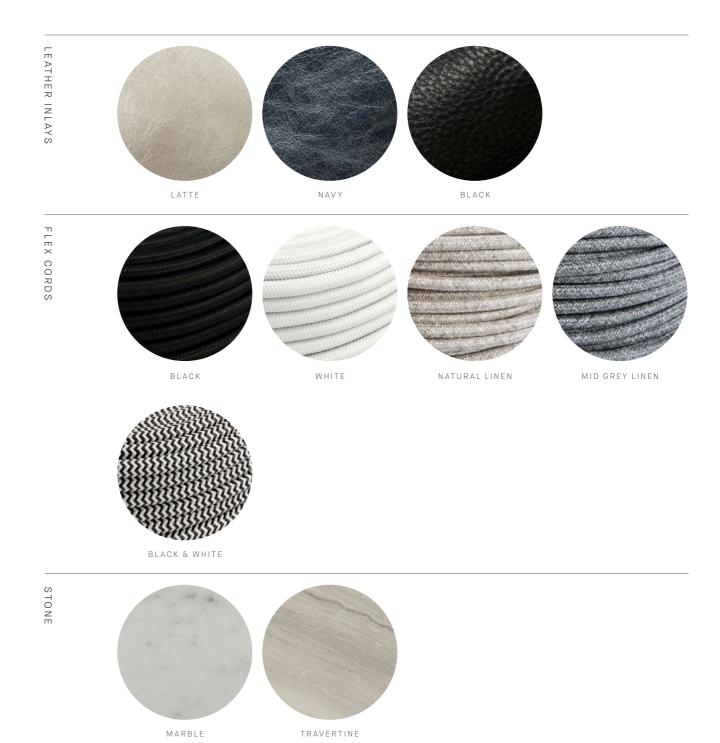

#### LEATHER

Dust gently with a soft rag or duster.

Do not use commercial cleaning agents.

#### MESH

Dust gently with a soft rag or duster.

Do not use commercial cleaning agents.