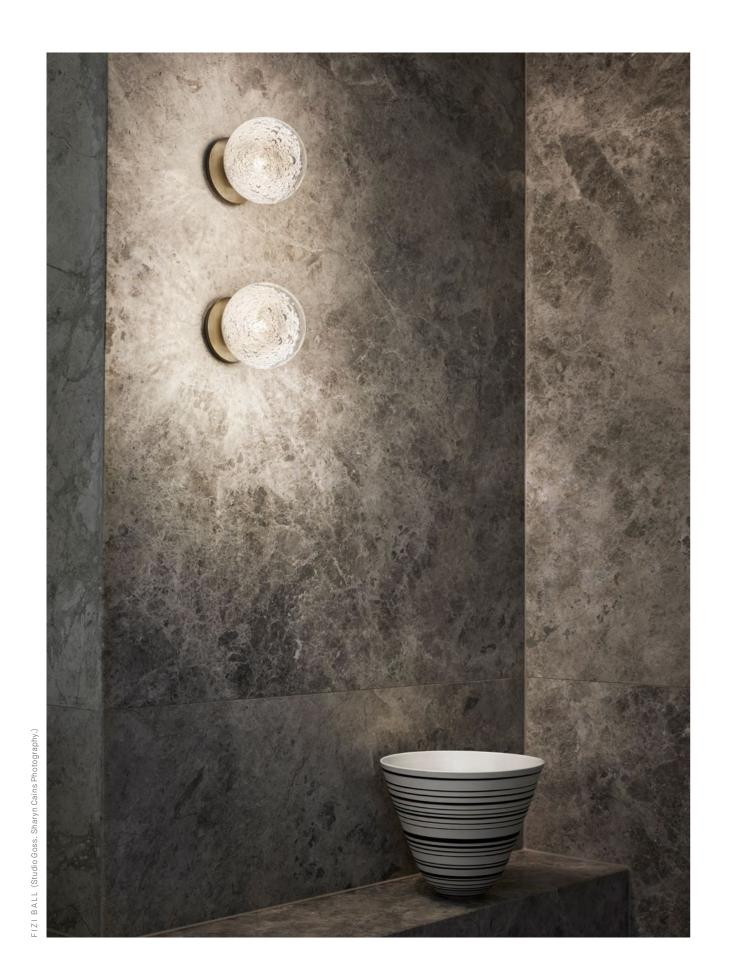

# FIZI

The Fizi collection is mesmerising with the explosion of bubbles suspended in champagne'sque effervescence. Breathtaking shadow play when Fizi is lit. Wall and ceiling jewellery for the home.

FIZI COLLECTION

#### WALL SCONCE ON ROUND

WALL SCONCE ON FLAT

AVAILABLE FINISHES

FITTING
Brass (pictured)
Mid Bronze
Satin Nickel
Black Electroplate
White Powder Coat
Graphite Powder Coat

AVAILABLE FINISHES

FITTING
Brass (pictured)
Mid Bronze
Satin Nickel
Black Electroplate
White Powder Coat
Graphite Powder Coat