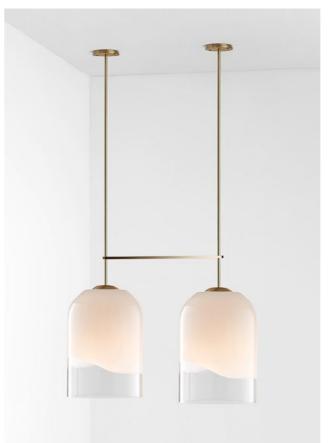

#### PENDANT

The Domi Collection exemplifies exquisite grace through its weightless suspension. Domi is reflective of a contemporary elongated bell and complements

any space with refined elegance.

WALL SCONCE

DOMI

PENDANT

### AVAILABLE FINISHES

FITTING

Brass Mid Bronze (pictured)

Satin Nickel

Black Electroplate

White Powder Coat Graphite Powder Coat

SHADE COLOUR

Clear (pictured) Grey

Snow

Smoke

Drunken Emerald