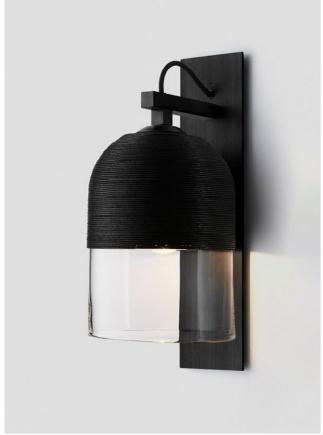

# INDI

Artisans hands move gracefully; weaving lineal lines with considered precision to create the intrinsic Indi Collection. The textured weaving gives a tactile physicality achieved through careful craftmanship. Indi is a celebration of historic handicrafts meeting contemporary design and modernisation.

#### LARGE WALL SCONCE

### AVAILABLE FINISHES

FITTING
Black Electroplate (pictured)
White Powder Coat
White Powder Coat with Brass Arm
Graphite Powder Coat

SHADE COLOUR Clear (pictured) Smoke Grey

FLEX CORD Black (pictured) White Natural Linen Mid Grey Linen Black and White