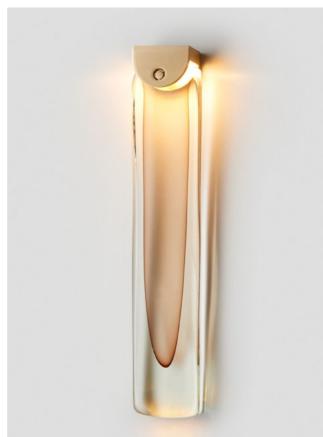

### SLIM

Inspired by the sophisticated high life depicted in Slim Aaron's famed Palm Springs photography, 'Slim' reinterprets mid-century Californian modernism in architectural form and refined simplicity. The arresting restraint of Slim evokes effortless glamour. Its light source is housed within an elongated arch of mouth blown glass and framed in hand finished metalwork by local artisan's.

#### SHORT WALL SCONCE

# AVAILABLE FINISHES

FITTING
Brass (pictured)
Mid Bronze
Satin Nickel
Black Electroplate

SHADE COLOUR Snow (pictured) Grey Clear