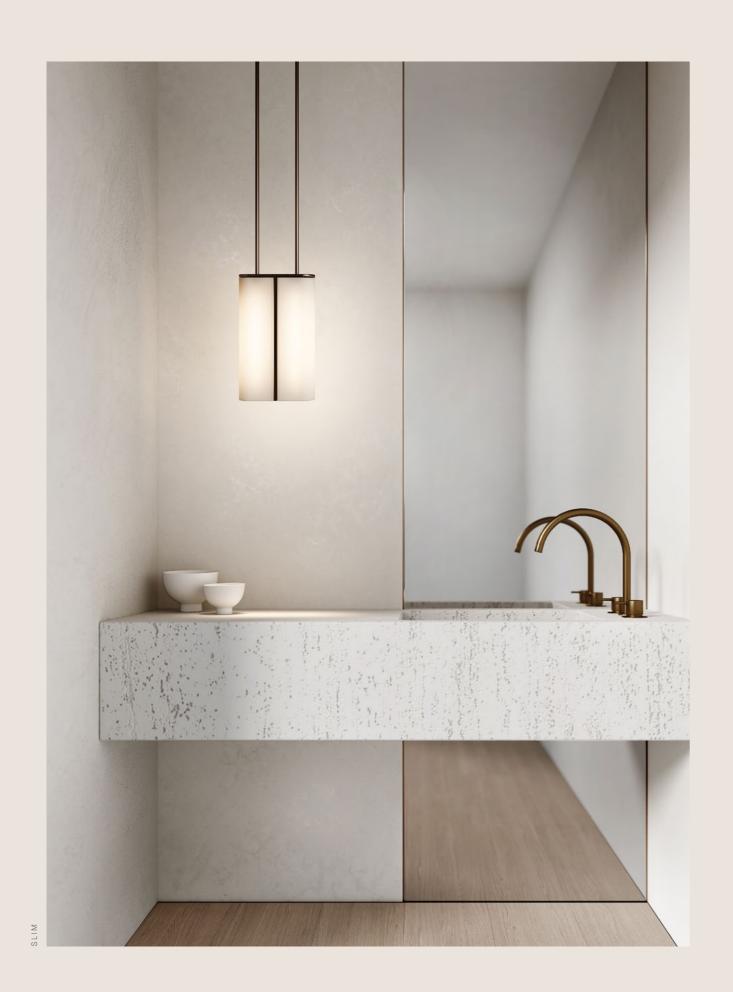

### SLIM

Inspired by the sophisticated high life depicted in Slim Aaron's famed Palm Springs photography, 'Slim' reinterprets mid-century Californian modernism in architectural form and refined simplicity. The arresting restraint of Slim evokes effortless glamour. Its light source is housed within an elongated arch of mouth blown glass and framed in hand finished metalwork by local artisan's.

SLIM COLLECTION

Please see pages 82-91 for all
finish references.