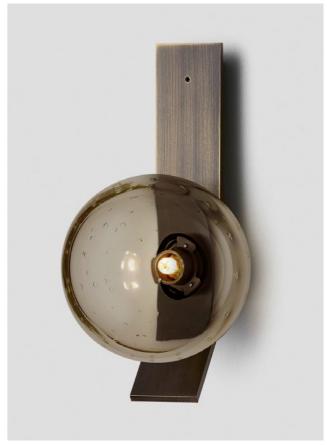

## SPOTI

The Spoti collection draws from the artisanal crafts of Italian master glass blowers practising Millefiori.

Dramatic shadow play with nuances of peony roses are cast onto the walls when the Spoti is lit. The black Spoti bleeds dramatic aubergine patterns onto the wall.

### AVAILABLE FINISHES

FITTING
Brass (pictured)
Mid Bronze
Satin Nickel
Black Electroplate
White Powder Coat
Graphite Powder Coat

SHADE COLOUR White (pictured right) Black (pictured left)

Please see pages 82-91 for all finish references.