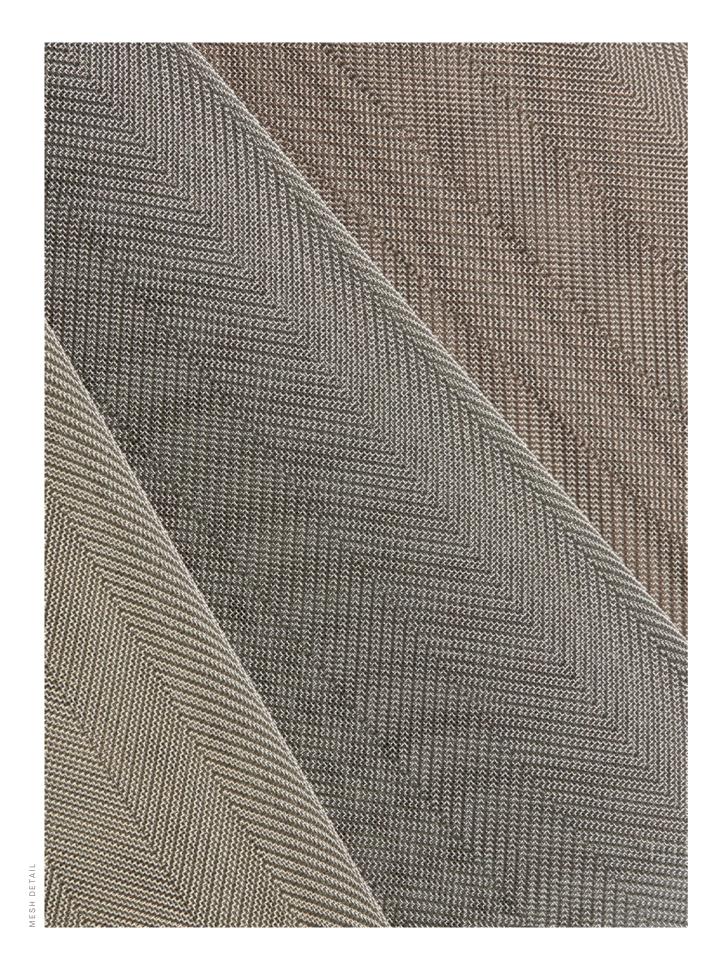

### AVAILABLE FINISHES

FITTING
Brass (pictured)
Mid Bronze
Satin Nickel
Black Electroplate

SHADE COLOUR Snow Clear Fluted (pictured)

INLAY Brass Mesh (pictured) Silver Mesh Rose Gold Mesh Latte Leather

Navy Leather

### AVAILABLE FINISHES

FITTING
Brass (pictured)
Mid Bronze
Satin Nickel
Black Electroplate
SHADE COLOUR
Snow (pictured)

Clear Fluted
INLAY
Brass Mesh
Silver Mesh
Rose Gold Mesh (pictured)
Latte Leather

Navy Leather

Brass Mesh (pictured)

Silver Mesh

Rose Gold Mesh Latte Leather

Navy Leather

INLAY

Brass Mesh (pictured)

Silver Mesh

Rose Gold Mesh

Latte Leather

Navy Leather

SCANDAL COLLECTION Please see pages 82-91 for all finish references.