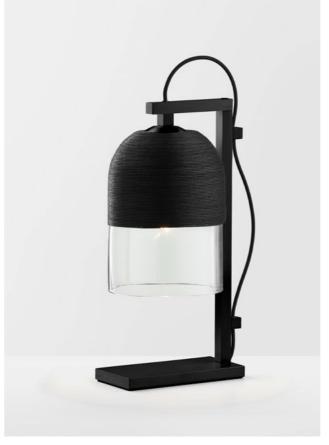

#### PENDANT

The Domi Collection exemplifies exquisite grace through its weightless suspension. Domi is reflective of a contemporary elongated bell and complements

any space with refined elegance.

WALL SCONCE

DOMI

PENDANT

### AVAILABLE FINISHES

FITTING

Brass Mid Bronze (pictured)

Satin Nickel

Black Electroplate

White Powder Coat Graphite Powder Coat

SHADE COLOUR

Clear (pictured) Grey

Snow

Smoke

Drunken Emerald