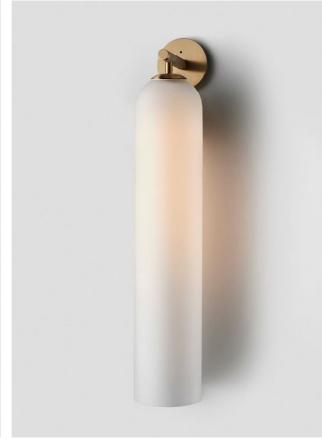

# FLOAT

The Float is a signature Articolo collection which evokes opulence and grace. It is refined lighting informed by its glamorous design cues of a bygone era. Defined by its soaring cylindrical form, it floats with presence.

FLOAT COLLECTION

Please see pages 82-91 for all
finish references.

### AVAILABLE FINISHES

FITTING
Brass (pictured)
Mid Bronze
Satin Nickel
Black Electroplate

SHADE COLOUR Snow (pictured) Drunken Emerald Smoke Grey Clear

ARM INLAY Latte Leather (pictured) Navy Leather Black Leather