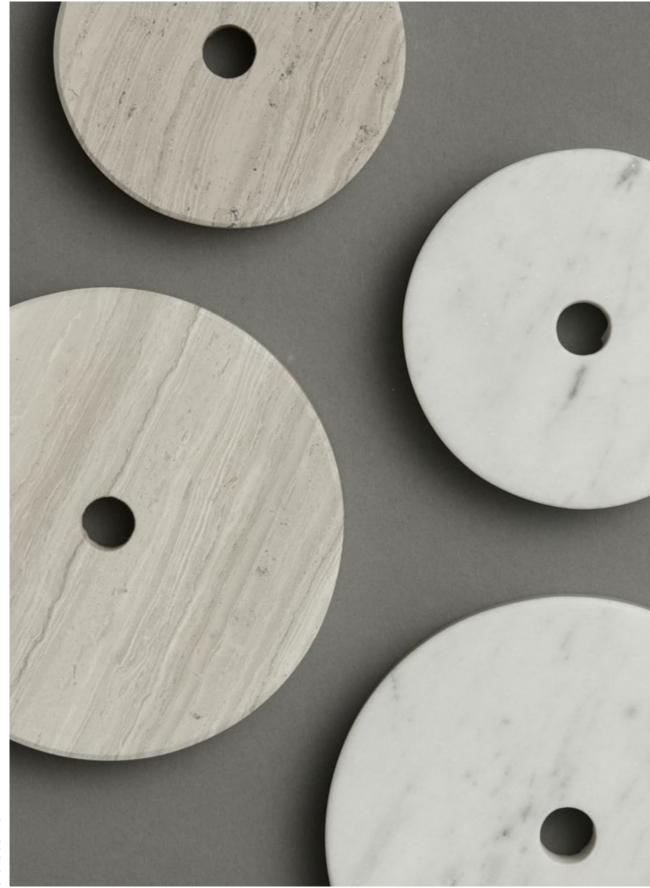

# AVAILABLE FINISHES

FITTING
Brass
Mid Bronze (pictured)
Satin Nickel
STONE FINISH
Marble

Travertine (pictured)
FLEX CORD

Black

White Natural Linen (pictured) Mid Grey Linen Black and White

### AVAILABLE FINISHES

FITTING
Brass
Mid Bronze (pictured)
Satin Nickel
STONE FINISH

Marble Travertine (pictured)

FLEX CORD Black White Natural Linen (pictured) Mid Grey Linen Black and White

STONE DETAIL