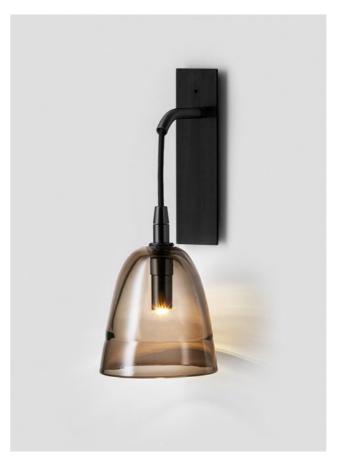

### HATTI

Uniting tradition from the east with contemporary design from the west. Hatti's metal fixture delicately crowns its glass and is available in a muted palette of romantic tones. Tapering smoothly from a flat base to a defined point, the familiar, primary shape casts a shadow of conical light, establishing a sense of subdued atmosphere for the most refined of interiors.

WALL SCONCE

### AVAILABLE FINISHES

FITTING

Brass Mid Bronze (pictured)

Satin Nickel Black Electroplate

SHADE COLOURS

Aubergine

Clear (pictured) Storm

Tea White