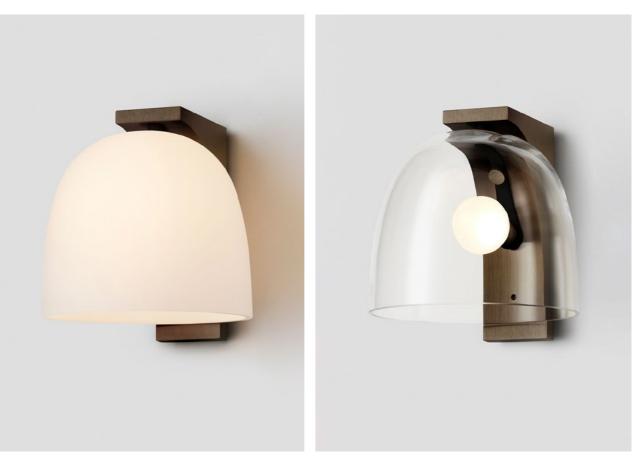

### HATTI

Uniting tradition from the east with contemporary design from the west. Hatti's metal fixture delicately crowns its glass and is available in a muted palette of romantic tones. Tapering smoothly from a flat base to a defined point, the familiar, primary shape casts a shadow of conical light, establishing a sense of subdued atmosphere for the most refined of interiors.

### AVAILABLE FINISHES

FITTING

Brass Mid Bronze (pictured)

Satin Nickel Black Electroplate

SHADE COLOURS

Aubergine

Clear (pictured) Storm

Tea White

FLEX CORD

Black

White

Natural Linen (pictured) Mid Grey Linen

Black and White

Please see pages 82-91 for all finish references.

|C| Please see pages 82-91 for all finish references.

Ici exemplifies the beauty of frozen lands. Melted ice like detailing provide refractions of light and cast watery patterns onto the walls when lit.