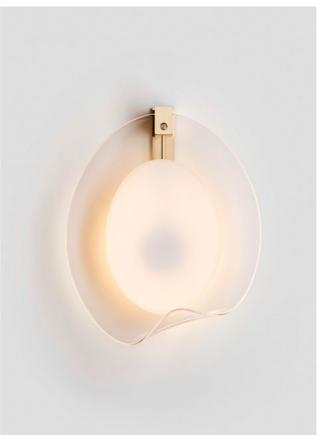

## OVOLO

Ovolo is a sculptural form that typifies the artistry of Articolo's design philosophy. Its organic shape conceals a custom light source; a handcrafted disc encased in brass that floats with weightlessness behind a striking glass form, mouth-blown in Murano, Italy. Articolo's signature brass suspension is superbly crafted with a bespoke lock and key detail.

### AVAILABLE FINISHES

FITTING
Brass (pictured)
Mid Bronze
Satin Nickel
Black Electroplate

SHADE COLOUR White (pictured)

Please see pages 82-91 for all finish references.

WALL SCONCE

PENDANT