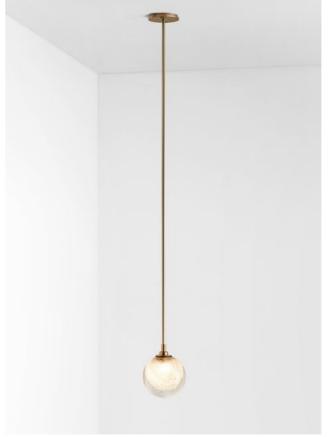

## DUO

The duo collection celebrates the essence of duality. Muted tones in contemporary spherical fusion of transparent clear and earthy hues. These two elements combining in perfect balance and harmony.

### WALL SCONCE ON KICK

### AVAILABLE FINISHES

FITTING
Brass
Mid Bronze(pictured)
Satin Nickel
Black Electroplate
White Powder Coat
Graphite Powder Coat

SHADE COLOURS Grey and Clear (pictured) Smoke and Clear

Please see pages 78-87 for finish references.