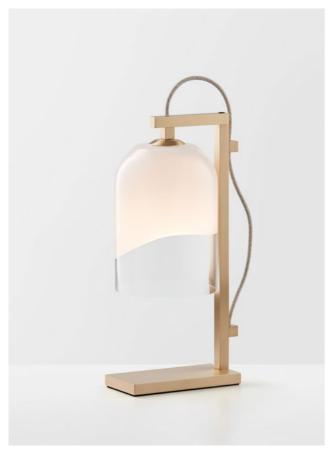

#### TABLE LAMP SHORT

# AVAILABLE FINISHES

FITTING
Brass
Mid Bronze (pictured)
Satin Nickel
STONE FINISH
Marble

Travertine (pictured)
FLEX CORD

Black

White Natural Linen (pictured) Mid Grey Linen Black and White

### AVAILABLE FINISHES

FITTING
Brass
Mid Bronze (pictured)
Satin Nickel
STONE FINISH

Marble Travertine (pictured)

FLEX CORD Black White Natural Linen (pictured) Mid Grey Linen Black and White