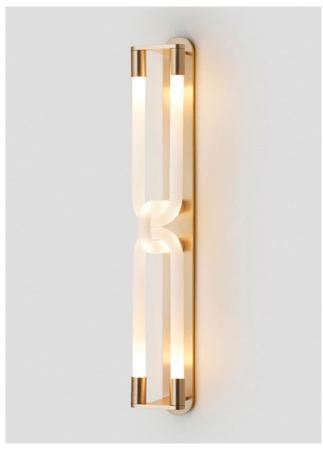

### SLIM

Inspired by the sophisticated high life depicted in Slim Aaron's famed Palm Springs photography, 'Slim' reinterprets mid-century Californian modernism in architectural form and refined simplicity. The arresting restraint of Slim evokes effortless glamour. Its light source is housed within an elongated arch of mouth blown glass and framed in hand finished metalwork by local artisan's.

### AVAILABLE FINISHES

FITTING
Brass (pictured)
Mid Bronze
Satin Nickel
Black Electroplate
SHADE COLOUR

Snow (pictured)

Grey

Clear

END TO END WALL SCONCE

### PENDANT

### AVAILABLE FINISHES

FITTING
Brass (pictured)
Mid Bronze
Satin Nickel
Black Electroplate
SHADE COLOUR

Shade Colour Snow (pictured) Grey Clear