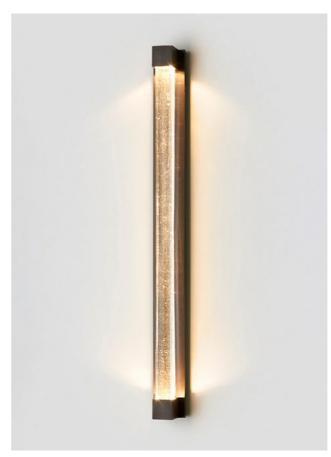

### FINI

Inspired by refractions of light dancing on the horizon, Fini is a handcrafted solid glass rod encased in linear brass form. Characterised by an uneven surface, Fini refracts light to create a dynamic luminescence that appears animated.

### AVAILABLE FINISHES

FITTING
Brass (pictured right)
Mid Bronze (pictured left)
Satin Nickel
Black Electroplate

SHADE COLOURS
Clear (pictured left)
Satin Frost (pictured right)

Please see pages 82-91 for all finish references.