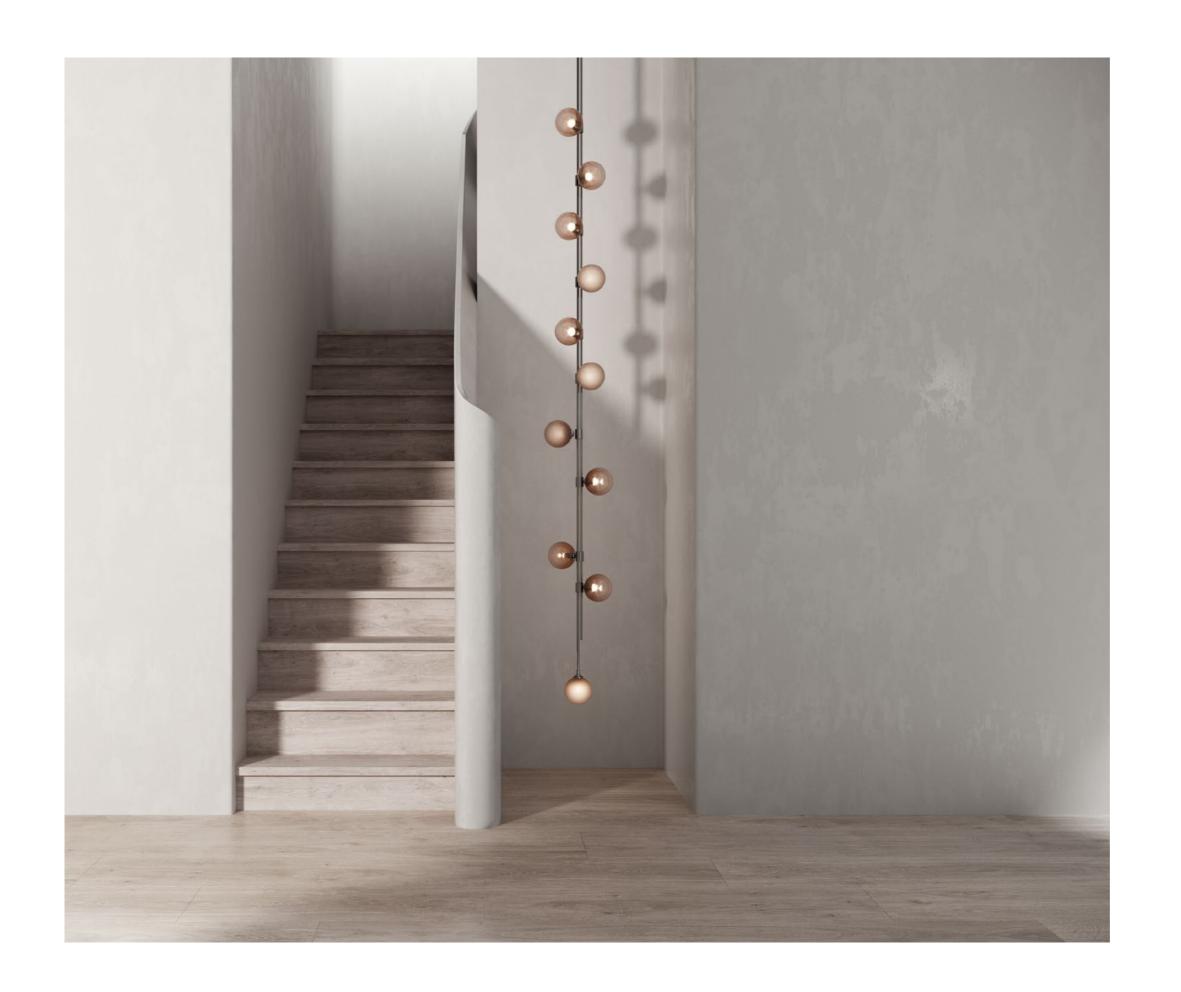

# TRILOGY

Trilogy collection exemplifies contemporary sophistication of yesteryear drawing from art deco imaginings with staggered rods, jewel like cuff detailing and mouth-blown orbs.

Showcasing deceptively sophisticated engineering, a hallmark of Articolo's growing body of work, the breath-taking Trilogy marries finely crafted metalwork with the superb beauty of artisan glass.

TRILOGY COLLECTION

Please see pages 82-91 for all

finish references.

## AVAILABLE FINISHES

FITTING Brass (pictured) Mid Bronze Satin Nickel Black Electroplate

SHADE COLOUR Fizi Snow (pictured) Tea Frosted Tea Sea Blue

Frosted Sea Blue Sea Green Frosted Sea Green Drunken Emerald

Spoti Black Spoti White Scandi Smoke FITTING OPTIONS

6 ball 9 ball

12 ball (pictured)