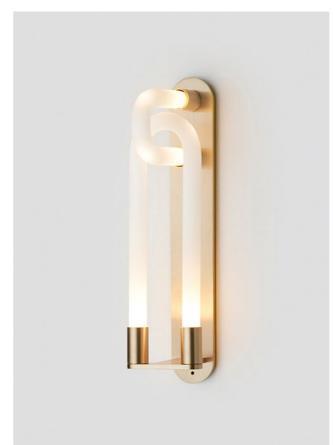

### SLIM

Inspired by the sophisticated high life depicted in Slim Aaron's famed Palm Springs photography, 'Slim' reinterprets mid-century Californian modernism in architectural form and refined simplicity. The arresting restraint of Slim evokes effortless glamour. Its light source is housed within an elongated arch of mouth blown glass and framed in hand finished metalwork by local artisan's.

# AVAILABLE FINISHES

FITTING
Brass (pictured)
Mid Bronze
Satin Nickel
Black Electroplate

SHADE COLOUR Snow (pictured) Grey Clear

### AVAILABLE FINISHES

FITTING
Brass (pictured)
Mid Bronze
Satin Nickel
Black Electroplate
SHADE COLOUR

Snow (pictured)

Grey

Clear

END TO END WALL SCONCE