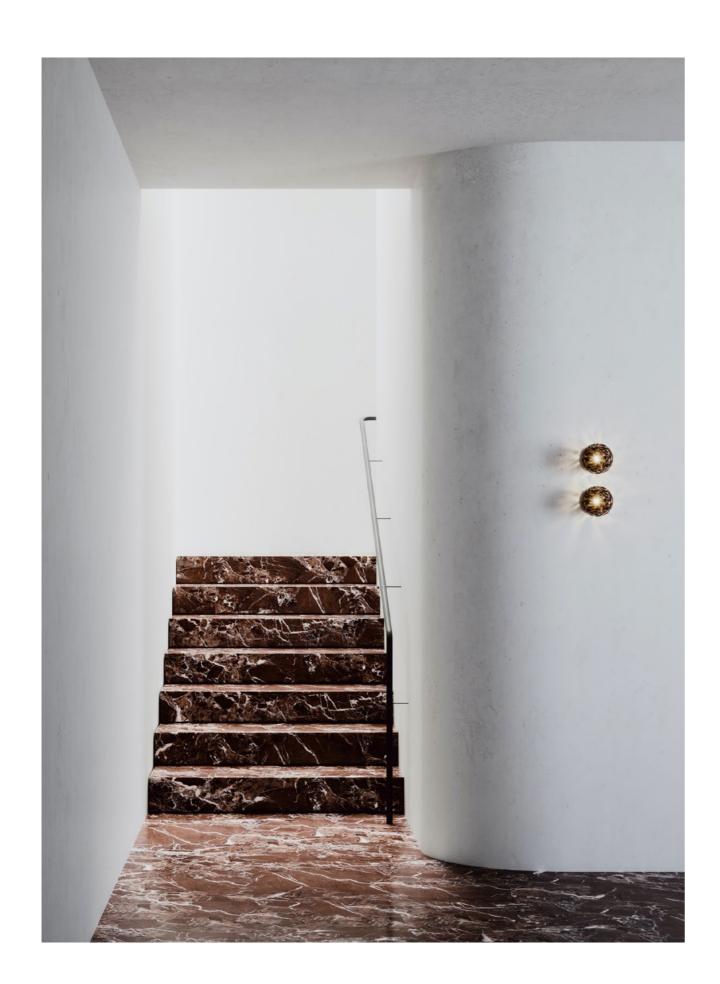

## SPOTI

The Spoti collection draws from the artisanal crafts of Italian master glass blowers practising Millefiori.

Dramatic shadow play with nuances of peony roses are cast onto the walls when the Spoti is lit. The black Spoti bleeds dramatic aubergine patterns onto the wall.

### AVAILABLE FINISHES

FITTING
Brass (pictured)
Mid Bronze
Satin Nickel
Black Electroplate
White Powder Coat
Graphite Powder Coat

SHADE COLOUR White (pictured right) Black (pictured left)

Please see pages 82-91 for all finish references.

#### WALL SCONCE ON ROUND

### WALL SCONCE ON KICK