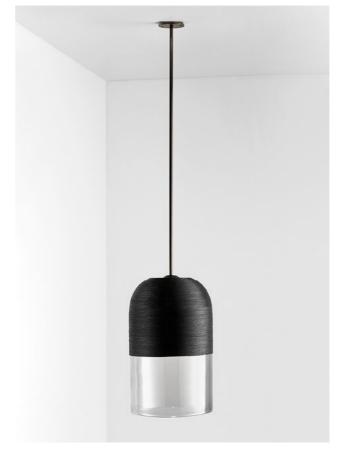

#### PENDANT

The Domi Collection exemplifies exquisite grace through its weightless suspension. Domi is reflective of a contemporary elongated bell and complements

any space with refined elegance.

WALL SCONCE

DOMI

PENDANT

### AVAILABLE FINISHES

FITTING

Brass Mid Bronze (pictured)

Satin Nickel

Black Electroplate

White Powder Coat Graphite Powder Coat

SHADE COLOUR

Clear (pictured) Grey

Snow

Smoke

Drunken Emerald