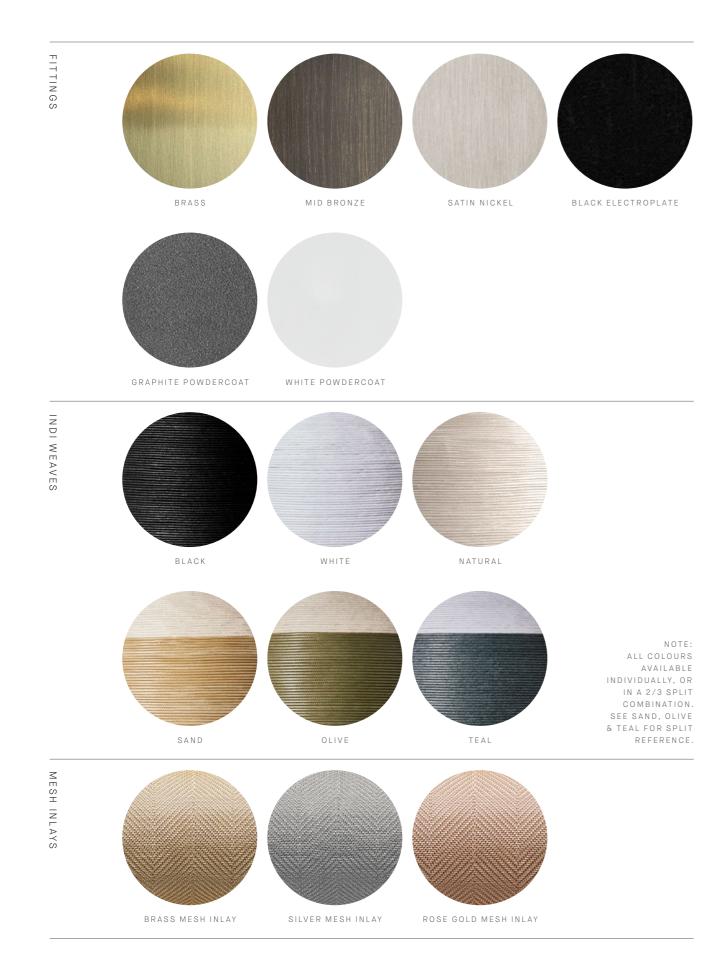

### AVAILABLE FINISHES

FITTING Brass

SHADE COLOUR Striped (pictured left) Black & White (pictured right)

Please see pages 82-91 for all finish references.

### AVAILABLE FINISHES

FITTING

Brass Mid Bronze (pictured)

Satin Nickel

Black Electroplate

White Powder Coat Graphite Powder Coat

SHADE COLOUR

Clear (pictured) Grey

### AVAILABLE FINISHES

FITTING

Brass Mid Bronze

Satin Nickel

Black Electroplate

White Powder Coat (pictured) Graphite Powder Coat

SHADE COLOURS

2/3 Snow (pictured)

### AVAILABLE FINISHES

FITTING
Brass
Mid Bronze(pictured)
Satin Nickel
Black Electroplate
White Powder Coat
Graphite Powder Coat

SHADE COLOURS Grey and Clear (pictured) Smoke and Clear

Please see pages 78-87 for finish references.

### AVAILABLE FINISHES

FITTING
Brass
Mid Bronze
Satin Nickel
Black Electroplate (pictured)
White Powder Coat
White Powder Coat with
Brass Shelf
White Powder Coat with
Satin Nickel Shelf
Graphite Powder Coat

# AVAILABLE FINISHES

FITTING
Brass
Mid Bronze
Satin Nickel
Black Electroplate (pictured)
White Powder Coat
White Powder Coat with
Brass Shelf
White Powder Coat with
Satin Nickel Shelf
Graphite Powder Coat
SHADE COLOURS

### AVAILABLE FINISHES

FITTING
Brass (pictured right)
Mid Bronze (pictured left)
Satin Nickel
Black Electroplate

SHADE COLOURS
Clear (pictured left)
Satin Frost (pictured right)

Please see pages 82-91 for all finish references.

#### WALL SCONCE ON ROUND

WALL SCONCE ON FLAT

AVAILABLE FINISHES

FITTING
Brass (pictured)
Mid Bronze
Satin Nickel
Black Electroplate
White Powder Coat
Graphite Powder Coat

AVAILABLE FINISHES

FITTING
Brass (pictured)
Mid Bronze
Satin Nickel
Black Electroplate
White Powder Coat
Graphite Powder Coat

#### STILTS WALL SCONCE

AVAILABLE FINISHES

FITTING
Brass (pictured)
Mid Bronze
Satin Nickel
Black Electroplate
White Powder Coat
Graphite Powder Coat

### AVAILABLE FINISHES

FITTING
Brass (pictured)
Mid Bronze
Satin Nickel
Black Electroplate
ARM INLAY
Latte Leather
Navy Leather

Black Leather

FIZI COLLECTION

Please see pages 82-91 for all
finish references.

### AVAILABLE FINISHES

FITTING
Brass (pictured)
Mid Bronze
Satin Nickel
Black Electroplate
White Powder Coat
Graphite Powder Coat

### AVAILABLE FINISHES

FITTING
Brass (pictured)
Mid Bronze
Satin Nickel
Black Electroplate
White Powder Coat
Graphite Powder Coat

FIZI COLLECTION

Please see pages 82-91 for all
finish references.

### AVAILABLE FINISHES

FITTING
Brass (pictured)
Mid Bronze
Satin Nickel
Black Electroplate

Note: Slab available in additional shade colours – see Slab collection on page 64/65.

# AVAILABLE FINISHES

FITTING
Brass
Mid Bronze (pictured)
Satin Nickel
STONE FINISH
Marble

Travertine (pictured)
FLEX CORD

Black

White Natural Linen (pictured) Mid Grey Linen Black and White

### AVAILABLE FINISHES

FITTING
Brass
Mid Bronze (pictured)
Satin Nickel
STONE FINISH

Marble Travertine (pictured)

FLEX CORD Black White Natural Linen (pictured) Mid Grey Linen Black and White

### AVAILABLE FINISHES

FITTING
Brass (pictured)
Mid Bronze
Satin Nickel
Black Electroplate

SHADE COLOUR Snow (pictured) Smoke

ARM INLAY Latte Leather (pictured) Navy Leather Black Leather

### AVAILABLE FINISHES

FITTING
Brass (pictured)
Mid Bronze
Satin Nickel
Black Electroplate

SHADE COLOUR Snow (pictured) Drunken Emerald Smoke Grey Clear

ARM INLAY Latte Leather (pictured) Navy Leather Black Leather

### AVAILABLE FINISHES

FITTING
Brass (pictured)
Mid Bronze
Satin Nickel
Black Electroplate

SHADE COLOUR Snow (pictured) Drunken Emerald Smoke Grey Clear

### AVAILABLE FINISHES

FITTING
Brass (pictured)
Mid Bronze
Satin Nickel
Black Electroplate
White Powder Coat
Graphite Powder Coat
SHADE COLOURS

SHADE COLOU! Snow Drunken Emerald Smoke Grey Clear (pictured)

### AVAILABLE FINISHES

FITTING

Brass Mid Bronze (pictured)

Satin Nickel Black Electroplate

SHADE COLOURS

Aubergine

Clear (pictured) Storm

Tea White

### AVAILABLE FINISHES

FITTING
Brass
Mid Bronze
Satin Nickel
Black Electroplate (pictured)
White Powder Coat
Graphite Powder Coat

SHADE COLOURS Smoke FLEX CORD Black (pictured) White Natural Linen Mid Grey Linen Black and White

### AVAILABLE FINISHES

FITTING
Black Electroplate (pictured)
White Powder Coat
White Powder Coat with Brass Arm
Graphite Powder Coat

SHADE COLOUR Clear (pictured) Smoke Grey

FLEX CORD Black (pictured) White Natural Linen Mid Grey Linen Black and White

### AVAILABLE FINISHES

FITTING Brass Mid Bronze Satin Nickel Black Electroplate (pictured) White Powder Coat Graphite Powder Coat

SHADE COLOUR Clear (pictured) Smoke Grey WEAVE COLOURS Black (pictured)

White Natural Sand Olive Teal

### AVAILABLE FINISHES

FITTING Brass Mid Bronze (pictured) Satin Nickel Black Electroplate White Powder Coat Graphite Powder Coat

SHADE COLOUR Clear WEAVE COLOURS Black (pictured) White Natural Sand Olive Teal

### AVAILABLE FINISHES

FITTIN G Brass Mid Bronze (pictured) Satin Nickel Black Electroplate White Powder Coat Graphite Powder Coat

SHADE COLOUR Clear WEAVE COLOURS Black (pictured) White Natural Sand Olive Teal

### AVAILABLE FINISHES

FITTING
Brass
Mid Bronze
Satin Nickel
Black Electroplate (pictured)
White Powder Coat
Graphite Powder Coat

Clear

WEAVE COLOURS Black (pictured) White Natural Sand Olive Teal

Note: All colours available individually, or in a 2/3 split combination. See page 84 for reference.

### AVAILABLE FINISHES

FITTING
Brass
Black Electroplate (pictured)
White Powder Coat
Graphite Powder Coat

SHADE COLOUR Clear (pictured) Smoke Grey

FLEX CORD Black (pictured) White Natural Linen Mid Grey Linen Black and White WEAVE COLOURS Black (pictured) White Natural Sand Olive

### AVAILABLE FINISHES

FITTING
Brass
Black Electroplate (pictured)
White Powder Coat
Graphite Powder Coat

SHADE COLOUR Clear (pictured) Smoke Grey

Grey
FLEX CORD
Black (pictured)
White
Natural Linen
Mid Grey Linen
Black and White

### AVAILABLE FINISHES

FITTING
Brass (pictured)
Mid Bronze
Satin Nickel
Black Electroplate

SHADE COLOURS Snow (pictured)

Please see pages 82-91 for all finish references.

### AVAILABLE FINISHES

FITTING

Black Electroplate (pictured) White Powder Coat White Powder Coat with Brass Arm

Graphite Powder Coat

SHADE COLOUR

Clear

Smoke Grey (pictured)

Drunken Emerald

### AVAILABLE FINISHES

FITTING

Brass Mid Bronze

Satin Nickel Black Electroplate (pictured) White Powder Coat

Graphite Powder Coat SHADE COLOUR Clear

Smoke Grey (pictured) Drunken Emerald INTERIOR SHADE COLOUR

### AVAILABLE FINISHES

FITTING

Brass Black Electroplate (pictured) White Powder Coat

Graphite Powder Coat SHADE COLOUR

Clear Smoke (pictured)

Grey

Drunken Emerald

INTERIOR SHADE COLOUR

### AVAILABLE FINISHES

FITTING

Brass Black Electroplate (pictured) White Powder Coat Graphite Powder Coat

SHADE COLOUR

Clear Smoke (pictured)

Grey Drunken Emerald

INTERIOR SHADE COLOUR

Snow Smoke Frost Smoke (pictured) Grey Grey Frost

# AVAILABLE FINISHES

FITTING Black Electroplate

White Powder Coat
White Powder Coat with Brass Arm (pictured)

Graphite Powder Coat

SHADE COLOUR Clear & White

FLEX CORD

Black White (pictured)

Natural Linen

### AVAILABLE FINISHES

FITTING

Brass (pictured)
Mid Bronze
Satin Nickel

Black Electroplate White Powder Coat

Graphite Powder Coat
SHADE COLOUR

Clear & White

# AVAILABLE FINISHES

FITTING

Brass (pictured) Mid Bronze

Satin Nickel Black Electroplate

White Powder Coat Graphite Powder Coat

SHADE COLOUR Clear & White

### AVAILABLE FINISHES

FITTING
Brass (pictured)
Black Electroplate
White Powder Coat
Graphite Powder Coat

SHADE COLOUR Clear & White

FLEX CORD Black White Natural Linen (pictured) Mid Grey Linen

Black and White

### AVAILABLE FINISHES

FITTING
Brass (pictured)
Mid Bronze
Satin Nickel
Black Electroplate

SHADE COLOUR White (pictured)

Please see pages 82-91 for all finish references.

WALL SCONCE

PENDANT

### AVAILABLE FINISHES

FITTING
Brass (pictured)
Mid Bronze
Satin Nickel
Black Electroplate

SHADE COLOUR Snow Clear Fluted (pictured)

INLAY Brass Mesh (pictured) Silver Mesh Rose Gold Mesh Latte Leather

Navy Leather

### AVAILABLE FINISHES

FITTING
Brass (pictured)
Mid Bronze
Satin Nickel
Black Electroplate
SHADE COLOUR
Snow (pictured)

Clear Fluted
INLAY
Brass Mesh
Silver Mesh
Rose Gold Mesh (pictured)
Latte Leather

Navy Leather

### AVAILABLE FINISHES

FITTING

Brass (pictured)

Mid Bronze Satin Nickel

Black Electroplate

SHADE COLOUR

Snow (pictured) Clear Fluted

INLAY

### AVAILABLE FINISHES

FITTING

Brass (pictured)

Mid Bronze Satin Nickel

Black Electroplate

SHADE COLOUR

Snow (pictured)

Clear Fluted

### AVAILABLE FINISHES

FITTING Brass Mid Bronze (pictured) Satin Nickel Black Electroplate White Powder Coat Graphite Powder Coat

SHADE COLOUR Smoke

Please see pages 82-91 for all finish references.

### AVAILABLE FINISHES

FITTING
Brass (pictured left)
Mid Bronze (pictured right)
Satin Nickel
Black Electroplate

SHADE COLOUR
Fizi
Grey
Tea (pictured left)
Drunken Emerald (pictured right)
Ocean

Please see pages 82-91 for all finish references.

# AVAILABLE FINISHES

FITTING
Brass (pictured)
Mid Bronze
Satin Nickel
Black Electroplate

SHADE COLOUR Snow (pictured) Grey Clear

### AVAILABLE FINISHES

FITTING
Brass (pictured)
Mid Bronze
Satin Nickel
Black Electroplate
SHADE COLOUR

Snow (pictured)

Grey

Clear

END TO END WALL SCONCE

### AVAILABLE FINISHES

FITTING
Brass (pictured)
Mid Bronze
Satin Nickel
Black Electroplate
SHADE COLOUR

Shade Colour Snow (pictured) Grey Clear

### AVAILABLE FINISHES

FITTING
Brass (pictured)
Mid Bronze
Satin Nickel
Black Electroplate
SHADE COLOUR
Snow (pictured)
Grey
Clear

### AVAILABLE FINISHES

FITTING
Brass (pictured)
Mid Bronze
Satin Nickel
Black Electroplate
White Powder Coat
Graphite Powder Coat

SHADE COLOUR White (pictured right) Black (pictured left)

Please see pages 82-91 for all finish references.

## AVAILABLE FINISHES

FITTING Brass (pictured) Mid Bronze Satin Nickel Black Electroplate

SHADE COLOUR Fizi Snow (pictured) Tea Frosted Tea Sea Blue

Frosted Sea Blue Sea Green Frosted Sea Green Drunken Emerald

### AVAILABLE FINISHES

FITTING
Brass (pictured)
Mid Bronze
Satin Nickel
Black Electroplate
SHADE COLOUR

SHADE COLOU Fizi (pictured) Snow Tea Frosted Tea Drunken Emerald Spoti Black Spoti White Scandi Smoke

### AVAILABLE FINISHES

FITTING

Brass (pictured)
Mid Bronze
Satin Nickel
Black Electroplate
SHADE COLOUR
Fizi (pictured)
Snow
Tea
Frosted Tea
Drunken Emerald
Spoti Black
Spoti White
Scandi Smoke

TRILOGY COLLECTION

## AVAILABLE FINISHES

FITTING

Brass (pictured)

Mid Bronze Satin Nickel

Black Electroplate

SHADE COLOUR

Fizi Snow (pictured)

Tea

## AVAILABLE FINISHES

FITTING
Brass (pictured)
Mid Bronze
Satin Nickel
Black Electroplate
SHADE COLOUR

Snow (pictured) Clear Grey Smoke

## AVAILABLE FINISHES

FITTING
Brass
Mid Bronze (pictured)
Satin Nickel
Black Electroplate
SHADE COLOUR
Snow (pictured left)
Clear (pictured right)
Grey
Smoke