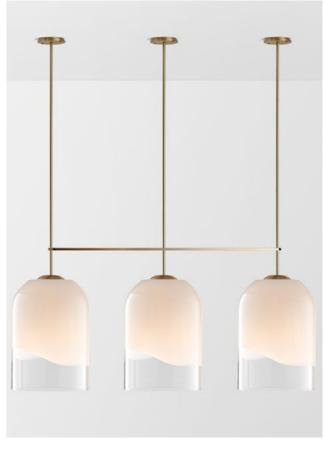

#### PENDANT

The Domi Collection exemplifies exquisite grace through its weightless suspension. Domi is reflective of a contemporary elongated bell and complements

any space with refined elegance.

WALL SCONCE

DOMI

PENDANT

### AVAILABLE FINISHES

FITTING

Brass Mid Bronze (pictured)

Satin Nickel

Black Electroplate

White Powder Coat Graphite Powder Coat

SHADE COLOUR

Clear (pictured) Grey

Snow

Smoke

Drunken Emerald