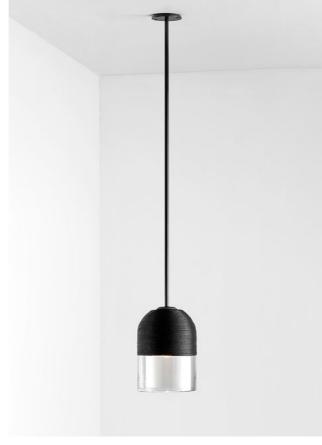

# INDI

Artisans hands move gracefully; weaving lineal lines with considered precision to create the intrinsic Indi Collection. The textured weaving gives a tactile physicality achieved through careful craftmanship. Indi is a celebration of historic handicrafts meeting contemporary design and modernisation.

#### LARGE PENDANT

### AVAILABLE FINISHES

FITTING Brass Mid Bronze Satin Nickel Black Electroplate (pictured) White Powder Coat Graphite Powder Coat

SHADE COLOUR Clear (pictured) Smoke Grey WEAVE COLOURS Black (pictured)

White Natural Sand Olive Teal