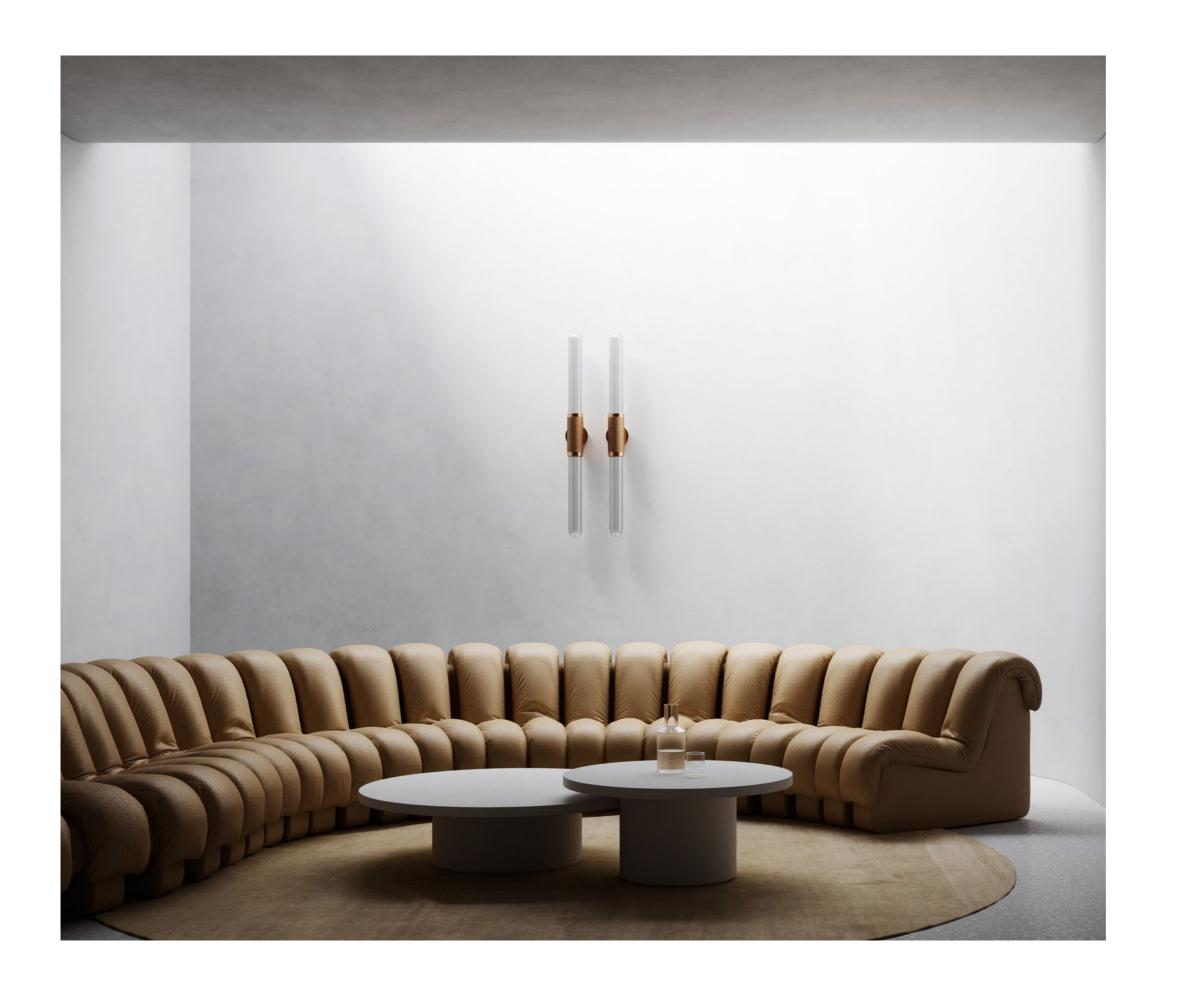

### SLIM

Inspired by the sophisticated high life depicted in Slim Aaron's famed Palm Springs photography, 'Slim' reinterprets mid-century Californian modernism in architectural form and refined simplicity. The arresting restraint of Slim evokes effortless glamour. Its light source is housed within an elongated arch of mouth blown glass and framed in hand finished metalwork by local artisan's.

SLIM COLLECTION

Please see pages 82-91 for all
finish references.

# AVAILABLE FINISHES

FITTING
Brass (pictured)
Mid Bronze
Satin Nickel
Black Electroplate

SHADE COLOUR Snow (pictured) Grey Clear