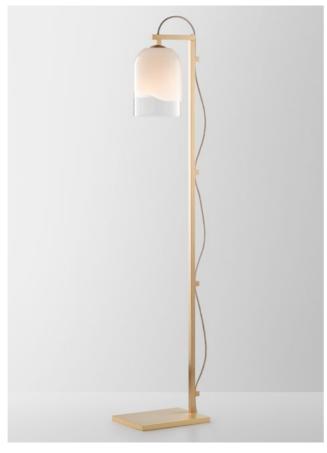

#### TABLE LAMP TALL

# AVAILABLE FINISHES

FITTING
Brass
Mid Bronze (pictured)
Satin Nickel
STONE FINISH
Marble

Travertine (pictured)
FLEX CORD

Black

White Natural Linen (pictured) Mid Grey Linen Black and White

### AVAILABLE FINISHES

FITTING
Brass
Mid Bronze (pictured)
Satin Nickel
STONE FINISH

Marble Travertine (pictured)

FLEX CORD Black White Natural Linen (pictured) Mid Grey Linen Black and White