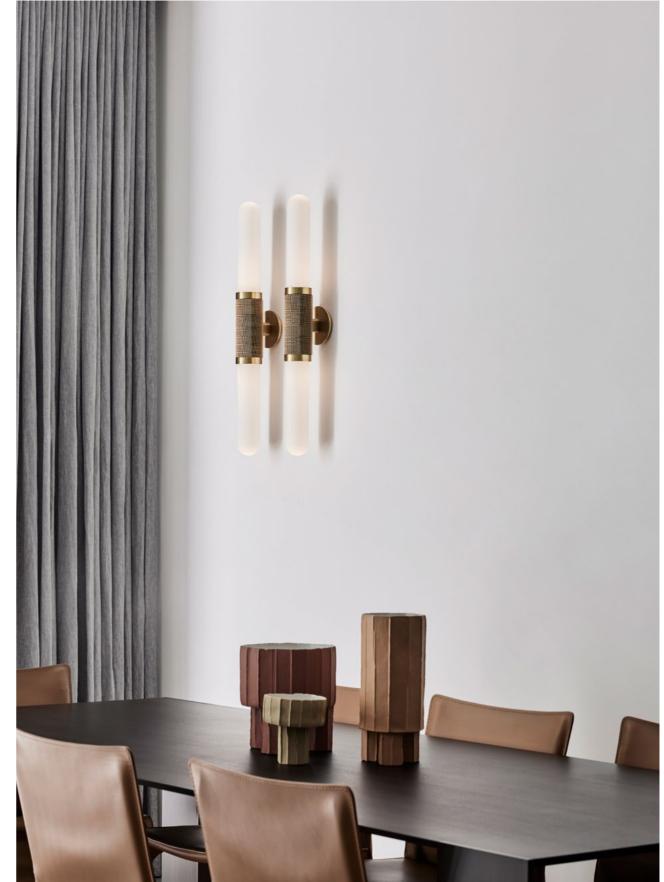

### FINI

Inspired by refractions of light dancing on the horizon, Fini is a handcrafted solid glass rod encased in linear brass form. Characterised by an uneven surface, Fini refracts light to create a dynamic luminescence that appears animated.

The satin frost glass is reminiscent of days when the clouds are low and any delineation between sky and horizon is blurred, while the clear glass finish evoking warm summer days and a mirage of light glistening on the horizon.

### AVAILABLE FINISHES

FITTING
Brass (pictured right)
Mid Bronze (pictured left)
Satin Nickel
Black Electroplate

SHADE COLOURS
Clear (pictured left)
Satin Frost (pictured right)

Please see pages 82-91 for all finish references.