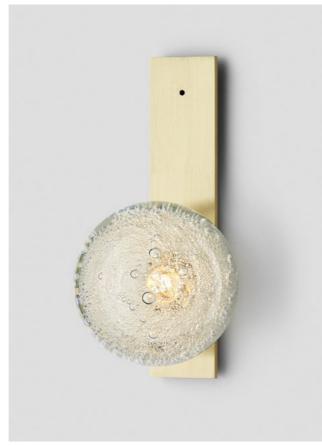

## SCANDI

The Scandi Collection evokes Nordic sensibility and quiet refined simplicity. The small spherical bubbles spiral around the sphere, creating breathtaking ethereal shadow play movement on the walls.

WALL SCONCE ON FLAT PICTURED LEFT

### AVAILABLE FINISHES

FITTING Brass Mid Bronze (pictured) Satin Nickel Black Electroplate White Powder Coat Graphite Powder Coat

SHADE COLOUR Smoke

Please see pages 82-91 for all finish references.