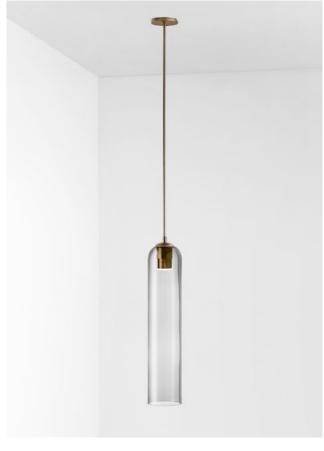

# FLOAT

The Float is a signature Articolo collection which evokes opulence and grace. It is refined lighting informed by its glamorous design cues of a bygone era. Defined by its soaring cylindrical form, it floats with presence.

FLOAT COLLECTION

Please see pages 82-91 for all
finish references.