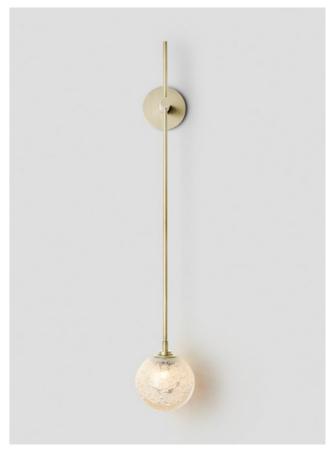

## SCANDI

The Scandi Collection evokes Nordic sensibility and quiet refined simplicity. The small spherical bubbles spiral around the sphere, creating breathtaking ethereal shadow play movement on the walls.

### AVAILABLE FINISHES

FITTING Brass Mid Bronze (pictured) Satin Nickel Black Electroplate White Powder Coat Graphite Powder Coat

SHADE COLOUR Smoke

Please see pages 82-91 for all finish references.