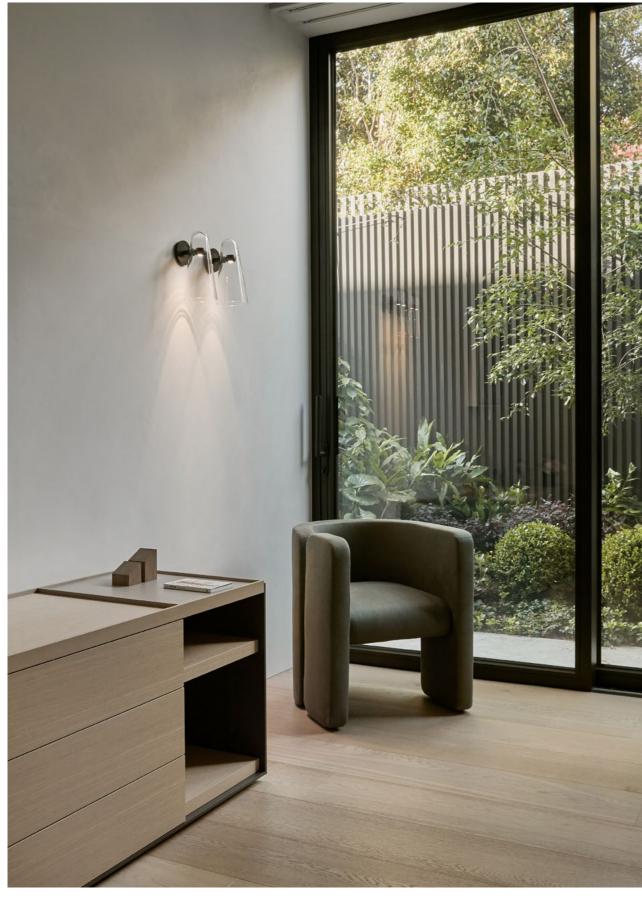

### HATTI

Uniting tradition from the east with contemporary design from the west. Hatti's metal fixture delicately crowns its glass and is available in a muted palette of romantic tones. Tapering smoothly from a flat base to a defined point, the familiar, primary shape casts a shadow of conical light, establishing a sense of subdued atmosphere for the most refined of interiors.