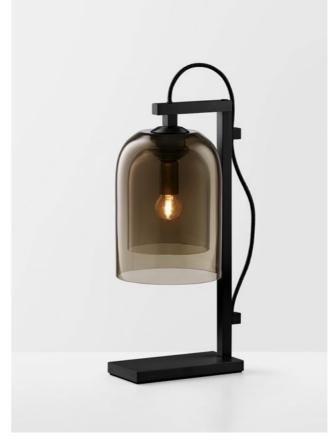

#### PENDANT

The Domi Collection exemplifies exquisite grace through its weightless suspension. Domi is reflective of a contemporary elongated bell and complements

any space with refined elegance.

WALL SCONCE

DOMI

PENDANT