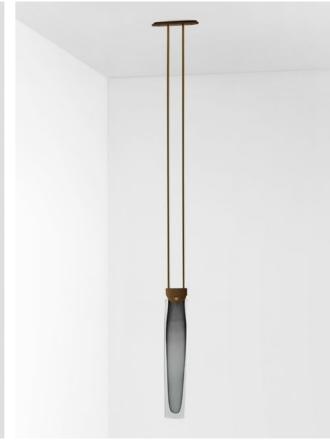

# LUMI

Cocooned and cradled together in perfect symmetry, the Lumi collection is the primary design of Articolo's expansive history. Born through the possibilities of contemporary glass design, the Lumi collection reflects a timeless and refined elegance with the simplicity of it's form.

LUMI COLLECTION Please see pages 82-91 for all finish references.

#### LARGE PENDANT

### AVAILABLE FINISHES

FITTING

Black Electroplate (pictured) White Powder Coat White Powder Coat with Brass Arm

Graphite Powder Coat

SHADE COLOUR

Clear

Smoke Grey (pictured)

Drunken Emerald