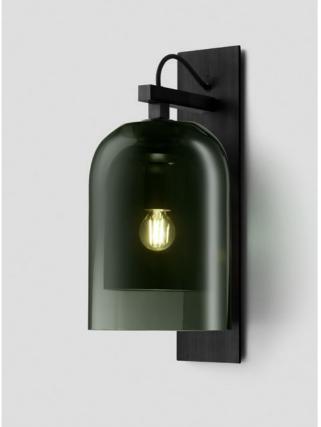

#### PENDANT

The Domi Collection exemplifies exquisite grace through its weightless suspension. Domi is reflective of a contemporary elongated bell and complements

any space with refined elegance.

WALL SCONCE

DOMI

PENDANT