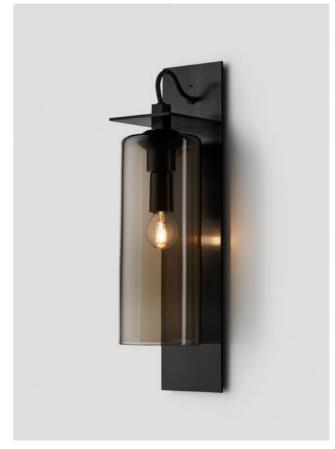

# FLOAT

The Float is a signature Articolo collection which evokes opulence and grace. It is refined lighting informed by its glamorous design cues of a bygone era. Defined by its soaring cylindrical form, it floats with presence.

#### SHORT HOVER WALL SCONCE

#### TALL HOVER WALL SCONCE

### AVAILABLE FINISHES

FITTING
Brass (pictured)
Mid Bronze
Satin Nickel
Black Electroplate

SHADE COLOUR Snow (pictured) Smoke

ARM INLAY Latte Leather (pictured) Navy Leather Black Leather