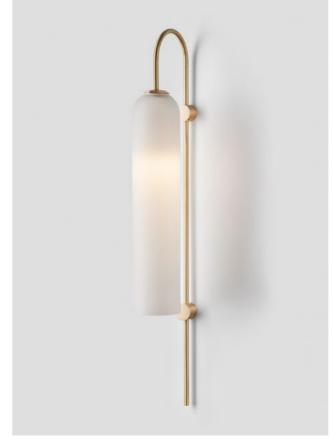

#### GLIDE WALL SCONCE

### AVAILABLE FINISHES

FITTING
Brass (pictured)
Mid Bronze
Satin Nickel
Black Electroplate

SHADE COLOUR Snow (pictured) Drunken Emerald Smoke Grey Clear