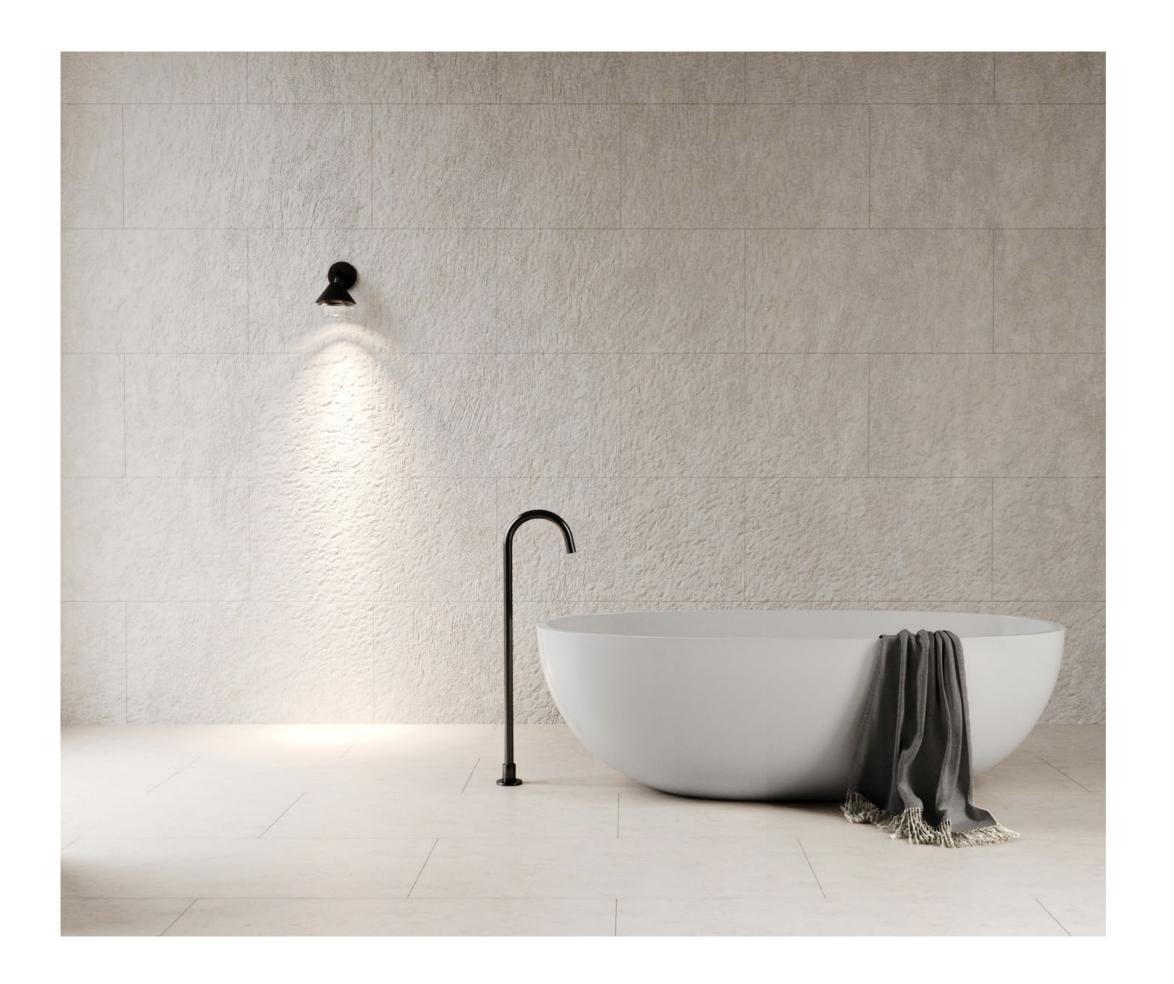

### HATTI

Uniting tradition from the east with contemporary design from the west. Hatti's metal fixture delicately crowns its glass and is available in a muted palette of romantic tones. Tapering smoothly from a flat base to a defined point, the familiar, primary shape casts a shadow of conical light, establishing a sense of subdued atmosphere for the most refined of interiors.