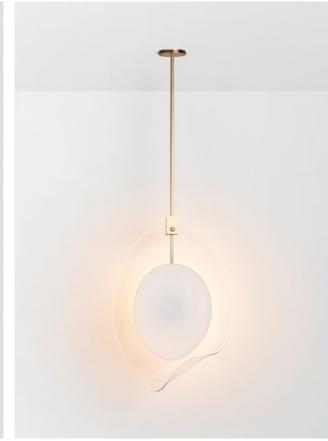

## OVOLO

Ovolo is a sculptural form that typifies the artistry of Articolo's design philosophy. Its organic shape conceals a custom light source; a handcrafted disc encased in brass that floats with weightlessness behind a striking glass form, mouth-blown in Murano, Italy. Articolo's signature brass suspension is superbly crafted with a bespoke lock and key detail.

### AVAILABLE FINISHES

FITTING
Brass (pictured)
Mid Bronze
Satin Nickel
Black Electroplate

SHADE COLOUR White (pictured)

Please see pages 82-91 for all finish references.

WALL SCONCE

PENDANT