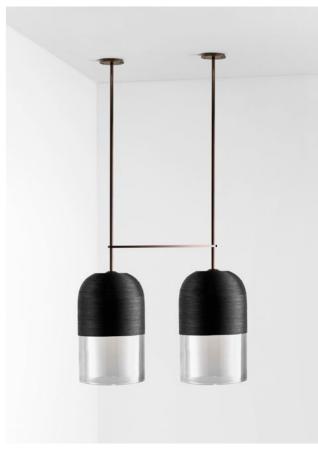

#### PENDANT

The Domi Collection exemplifies exquisite grace through its weightless suspension. Domi is reflective of a contemporary elongated bell and complements

any space with refined elegance.

WALL SCONCE

DOMI

PENDANT

### AVAILABLE FINISHES

FITTING

Brass Mid Bronze (pictured)

Satin Nickel

Black Electroplate

White Powder Coat Graphite Powder Coat

SHADE COLOUR

Clear (pictured) Grey

Snow

Smoke

Drunken Emerald