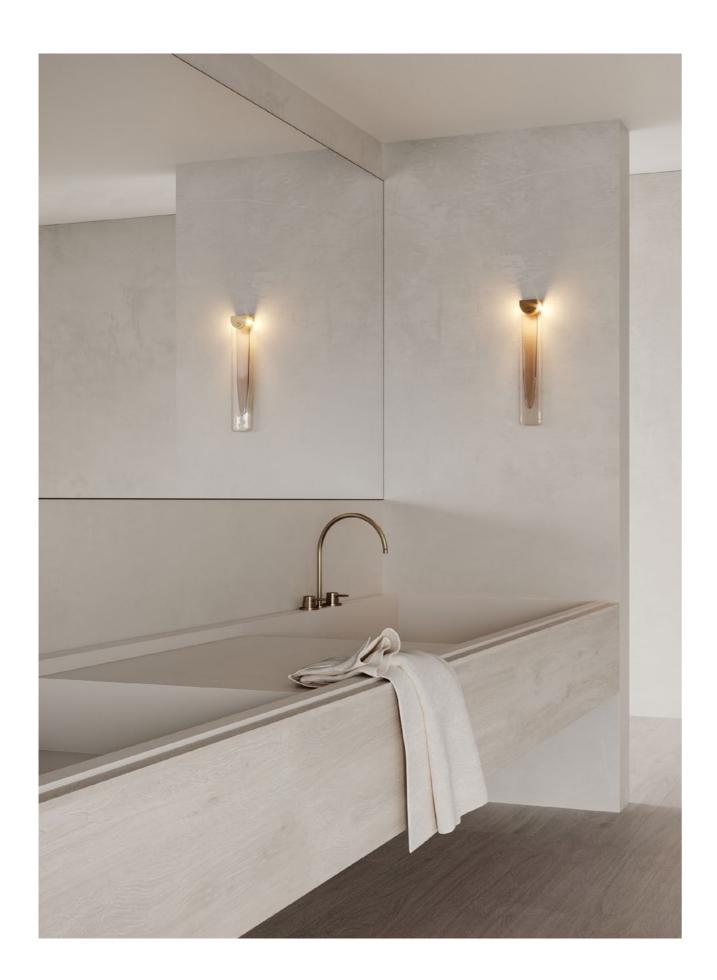

### SLIM

Inspired by the sophisticated high life depicted in Slim Aaron's famed Palm Springs photography, 'Slim' reinterprets mid-century Californian modernism in architectural form and refined simplicity. The arresting restraint of Slim evokes effortless glamour. Its light source is housed within an elongated arch of mouth blown glass and framed in hand finished metalwork by local artisan's.

SLIM COLLECTION

Please see pages 82-91 for all
finish references.

#### SHORT WALL SCONCE

#### SIDE BY SIDE WALL SCONCE

# AVAILABLE FINISHES

FITTING
Brass (pictured)
Mid Bronze
Satin Nickel
Black Electroplate

SHADE COLOUR Snow (pictured) Grey Clear