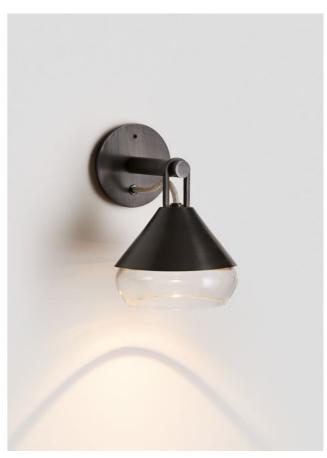

### HATTI

Uniting tradition from the east with contemporary design from the west. Hatti's metal fixture delicately crowns its glass and is available in a muted palette of romantic tones. Tapering smoothly from a flat base to a defined point, the familiar, primary shape casts a shadow of conical light, establishing a sense of subdued atmosphere for the most refined of interiors.

WALL SCONCE

### AVAILABLE FINISHES

FITTING

Brass Mid Bronze (pictured)

Satin Nickel Black Electroplate

SHADE COLOURS

Aubergine

Clear (pictured) Storm

Tea White