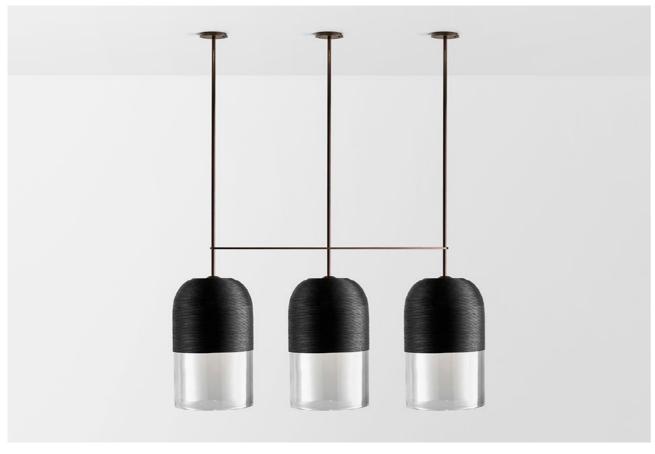

#### PENDANT

The Domi Collection exemplifies exquisite grace through its weightless suspension. Domi is reflective of a contemporary elongated bell and complements

any space with refined elegance.

WALL SCONCE

DOMI

PENDANT

### AVAILABLE FINISHES

FITTING

Brass Mid Bronze (pictured)

Satin Nickel

Black Electroplate

White Powder Coat Graphite Powder Coat

SHADE COLOUR

Clear (pictured) Grey

Snow

Smoke

Drunken Emerald