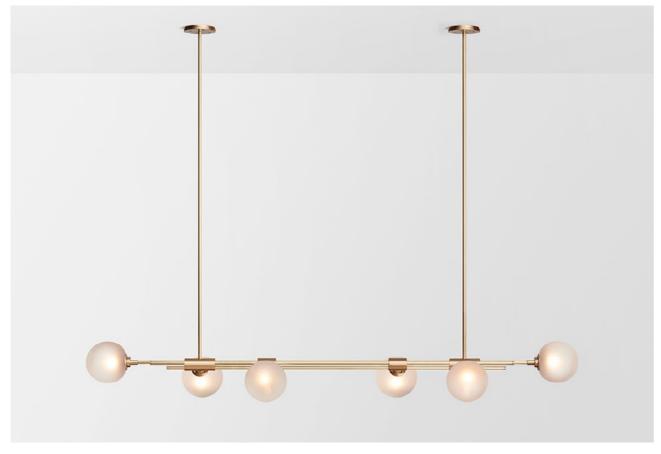

# TRILOGY

Trilogy collection exemplifies contemporary sophistication of yesteryear drawing from art deco imaginings with staggered rods, jewel like cuff detailing and mouth-blown orbs.

Showcasing deceptively sophisticated engineering, a hallmark of Articolo's growing body of work, the breath-taking Trilogy marries finely crafted metalwork with the superb beauty of artisan glass.

TRILOGY COLLECTION

Please see pages 82-91 for all

finish references.

#### HORIZONTAL PENDANT