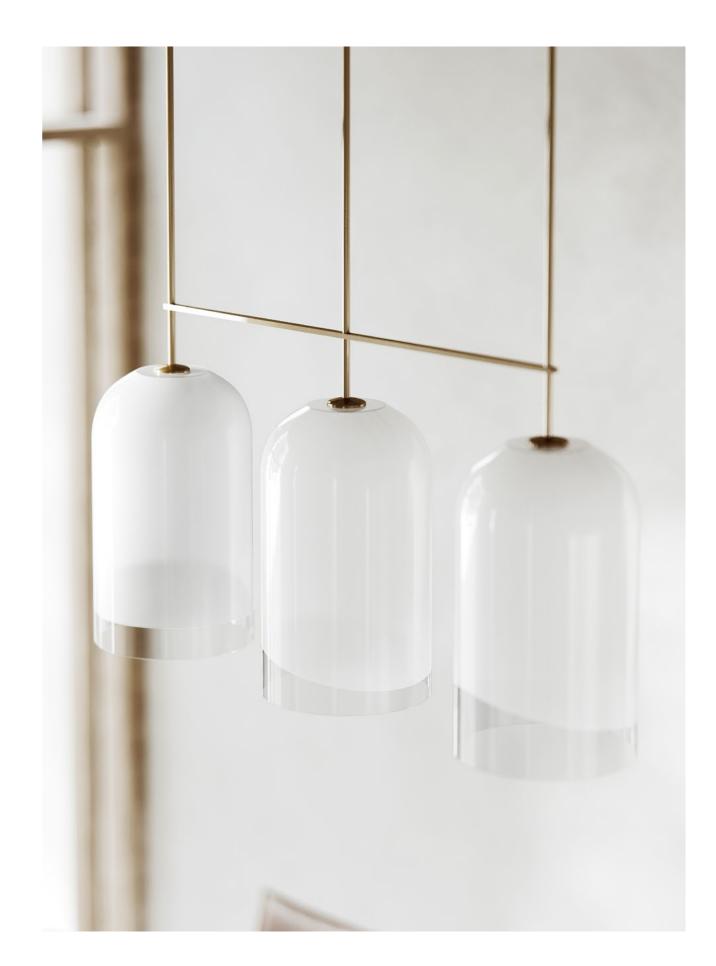

#### PENDANT

The Domi Collection exemplifies exquisite grace through its weightless suspension. Domi is reflective of a contemporary elongated bell and complements

any space with refined elegance.

WALL SCONCE

DOMI

PENDANT

### AVAILABLE FINISHES

FITTING

Brass Mid Bronze (pictured)

Satin Nickel

Black Electroplate

White Powder Coat Graphite Powder Coat

SHADE COLOUR

Clear (pictured) Grey

Snow

Smoke

Drunken Emerald