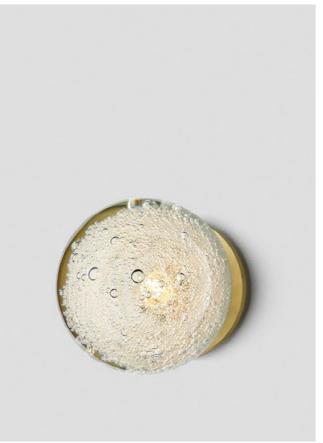

## SCANDI

The Scandi Collection evokes Nordic sensibility and quiet refined simplicity. The small spherical bubbles spiral around the sphere, creating breathtaking ethereal shadow play movement on the walls.

WALL SCONCE ON FLAT PICTURED LEFT

### AVAILABLE FINISHES

FITTING Brass Mid Bronze (pictured) Satin Nickel Black Electroplate White Powder Coat Graphite Powder Coat

SHADE COLOUR Smoke

Please see pages 82-91 for all finish references.