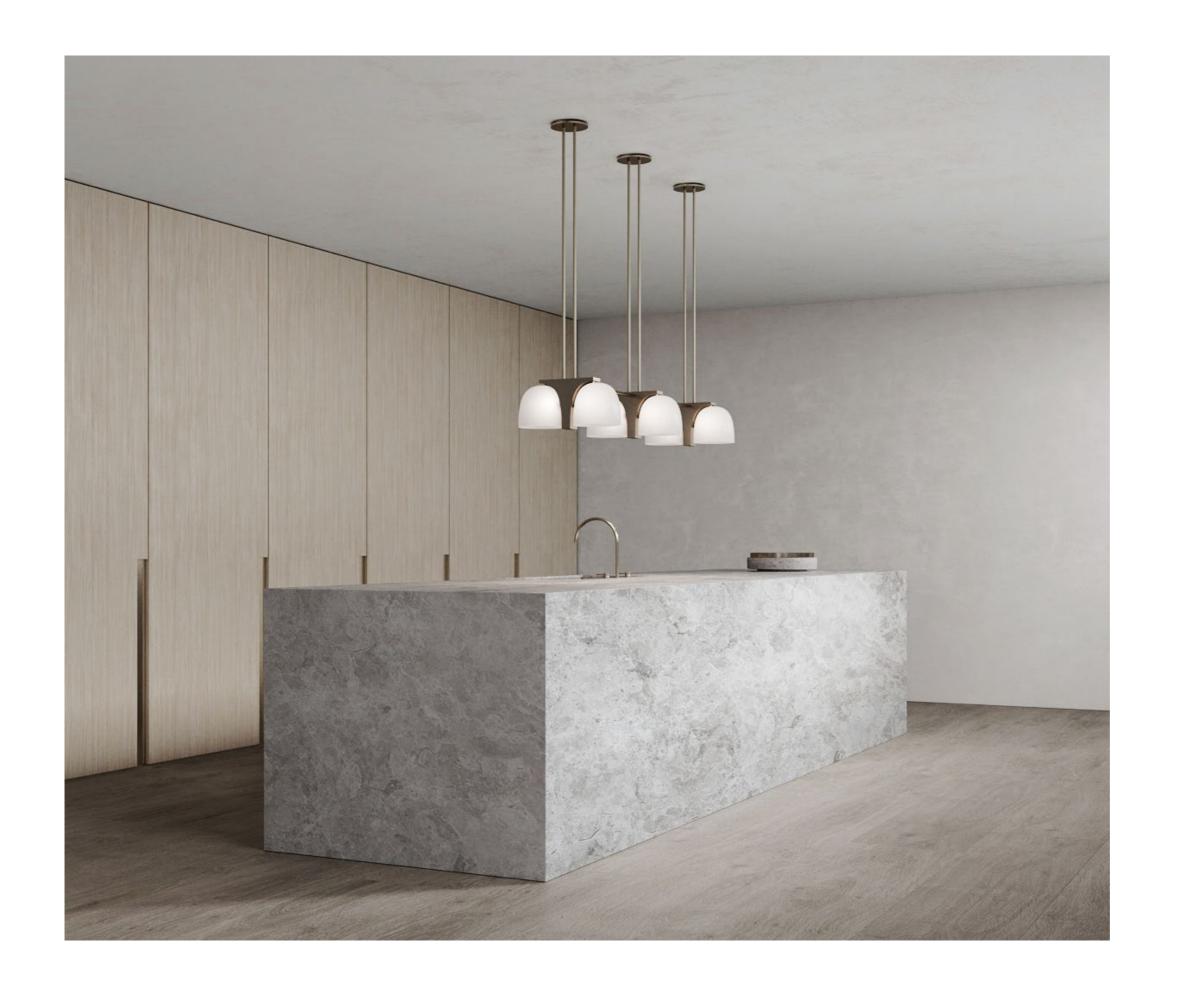

# FLOAT

The Float is a signature Articolo collection which evokes opulence and grace. It is refined lighting informed by its glamorous design cues of a bygone era. Defined by its soaring cylindrical form, it floats with presence.

FLOAT COLLECTION

Please see pages 82-91 for all
finish references.