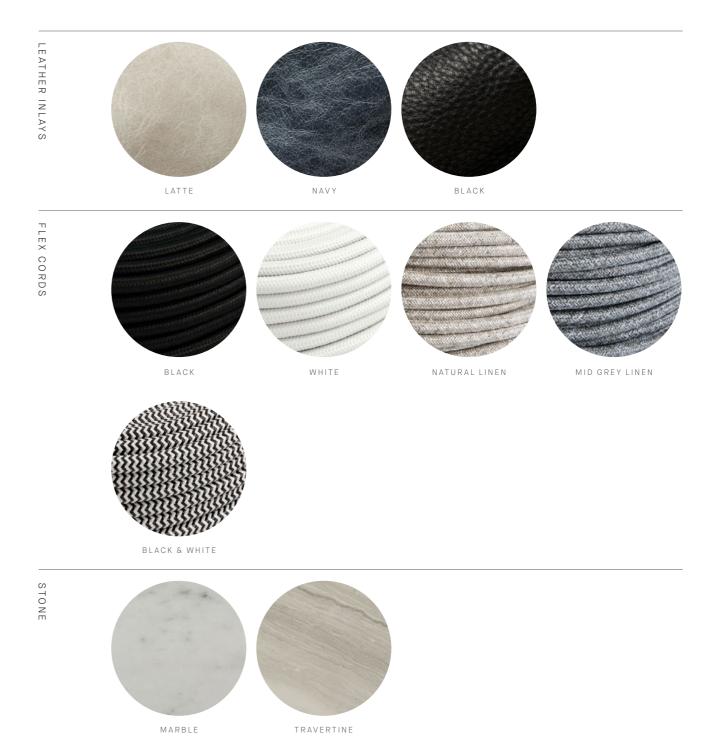

### AVAILABLE FINISHES

FITTING
Brass (pictured)
Mid Bronze
Satin Nickel
Black Electroplate
ARM INLAY
Latte Leather
Navy Leather

Black Leather

FIZI COLLECTION

Please see pages 82-91 for all
finish references.

### AVAILABLE FINISHES

FITTING
Brass (pictured)
Mid Bronze
Satin Nickel
Black Electroplate

SHADE COLOUR Snow (pictured) Smoke

ARM INLAY Latte Leather (pictured) Navy Leather Black Leather

### AVAILABLE FINISHES

FITTING
Brass (pictured)
Mid Bronze
Satin Nickel
Black Electroplate

SHADE COLOUR Snow (pictured) Drunken Emerald Smoke Grey Clear

ARM INLAY Latte Leather (pictured) Navy Leather Black Leather

### AVAILABLE FINISHES

FITTING
Brass (pictured)
Mid Bronze
Satin Nickel
Black Electroplate

SHADE COLOUR Snow Clear Fluted (pictured)

INLAY Brass Mesh (pictured) Silver Mesh Rose Gold Mesh Latte Leather

Navy Leather

### AVAILABLE FINISHES

FITTING
Brass (pictured)
Mid Bronze
Satin Nickel
Black Electroplate
SHADE COLOUR
Snow (pictured)

Clear Fluted
INLAY
Brass Mesh
Silver Mesh
Rose Gold Mesh (pictured)
Latte Leather

Navy Leather

Brass Mesh (pictured)

Silver Mesh

Rose Gold Mesh Latte Leather

Navy Leather

INLAY

Brass Mesh (pictured)

Silver Mesh

Rose Gold Mesh

Latte Leather

Navy Leather

SCANDAL COLLECTION Please see pages 82-91 for all finish references.

FLEX CORD Black (pictured) White Natural Linen Light Grey Linen Black and White

# AVAILABLE FINISHES

FITTING
Brass
Mid Bronze (pictured)
Satin Nickel
STONE FINISH
Marble

Travertine (pictured)
FLEX CORD

Black

White Natural Linen (pictured) Mid Grey Linen Black and White

### AVAILABLE FINISHES

FITTING
Brass
Mid Bronze (pictured)
Satin Nickel
STONE FINISH

Marble Travertine (pictured)

FLEX CORD Black White Natural Linen (pictured) Mid Grey Linen Black and White

FLEX CORD White (pictured)

Black

Natural Linen Black / White Mix

Light Grey Linen

SHADE COLOURS Clear Smoke (pictured) Grey Clear and White FLEX CORD Black (pictured) White Natural Linen Mid Grey Linen Black and White

Grey
Smoke
Drunken Emerald
Clear and White
2/3 Smoke Frost
2/3 Grey Frost (pictured)

FLEX CORD Black (pictured) White Natural Linen Mid Grey Linen Black and White

FLEX CORD

Black

White

Natural Linen (pictured) Mid Grey Linen

Black and White

Please see pages 82-91 for all finish references.

|C| Please see pages 82-91 for all finish references.

Ici exemplifies the beauty of frozen lands. Melted ice like detailing provide refractions of light and cast watery patterns onto the walls when lit.

### AVAILABLE FINISHES

FITTING
Black Electroplate (pictured)
White Powder Coat
White Powder Coat with Brass Arm
Graphite Powder Coat

SHADE COLOUR Clear (pictured) Smoke Grey

FLEX CORD Black (pictured) White Natural Linen Mid Grey Linen Black and White