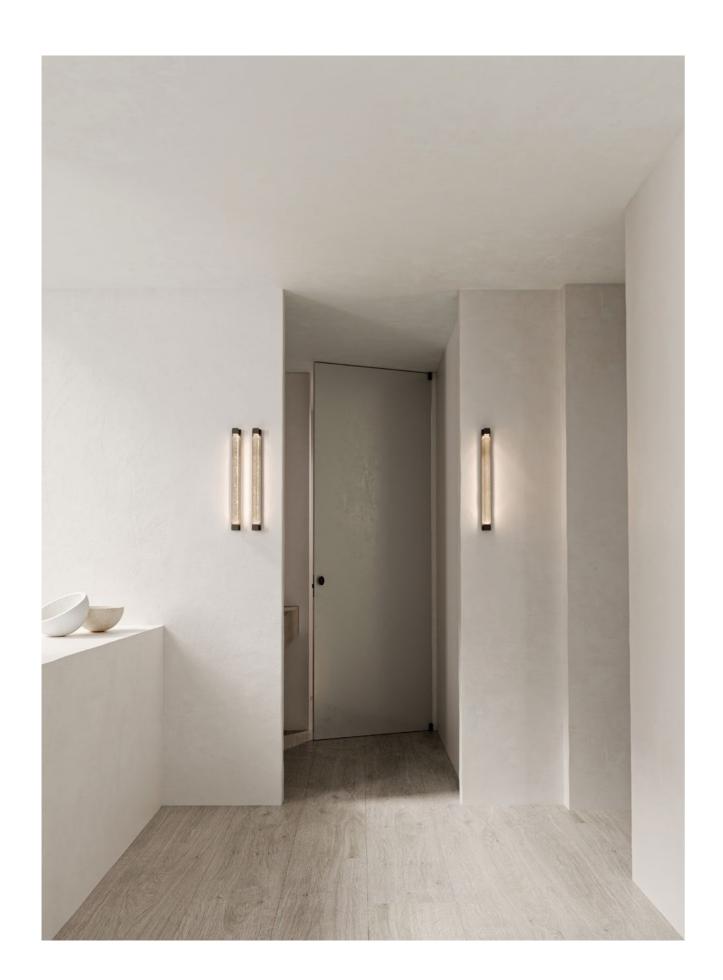

### FINI

Inspired by refractions of light dancing on the horizon, Fini is a handcrafted solid glass rod encased in linear brass form. Characterised by an uneven surface, Fini refracts light to create a dynamic luminescence that appears animated.

The satin frost glass is reminiscent of days when the clouds are low and any delineation between sky and horizon is blurred, while the clear glass finish evoking warm summer days and a mirage of light glistening on the horizon.

### AVAILABLE FINISHES

FITTING
Brass (pictured right)
Mid Bronze (pictured left)
Satin Nickel
Black Electroplate

SHADE COLOURS
Clear (pictured left)
Satin Frost (pictured right)

Please see pages 82-91 for all finish references.