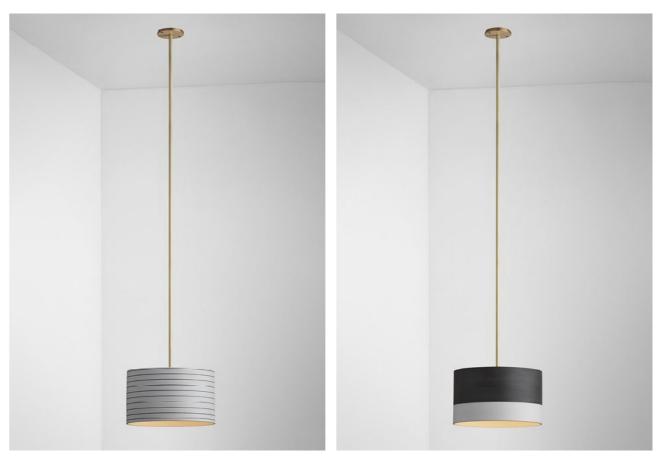

## BANDED

Banded sees Articolo marry its contemporary design philosophy with centuries-old Japanese artisanship. Each shade is produced by hand in Arita, Japan; a town famed for its porcelain and hand-painted finishes for over 200 years. These superb art forms feature a custom designed light source, tirelessly perfected for the ultimate luminescent glow.

### AVAILABLE FINISHES

FITTING Brass

SHADE COLOUR Striped (pictured left) Black & White (pictured right)

Please see pages 82-91 for all finish references.