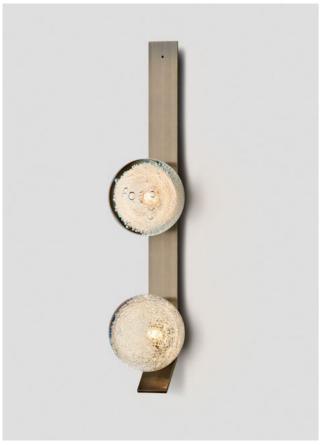

## DUO

The duo collection celebrates the essence of duality. Muted tones in contemporary spherical fusion of transparent clear and earthy hues. These two elements combining in perfect balance and harmony.

### WALL SCONCE ON KICK

### AVAILABLE FINISHES

FITTING
Brass
Mid Bronze(pictured)
Satin Nickel
Black Electroplate
White Powder Coat
Graphite Powder Coat

SHADE COLOURS Grey and Clear (pictured) Smoke and Clear

Please see pages 78-87 for finish references.