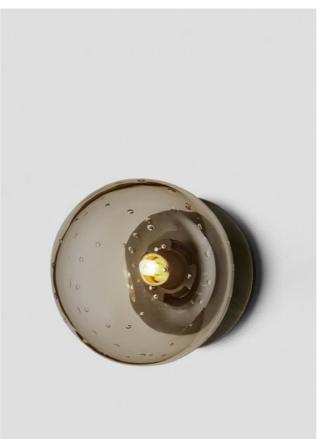

## SPOTI

The Spoti collection draws from the artisanal crafts of Italian master glass blowers practising Millefiori.

Dramatic shadow play with nuances of peony roses are cast onto the walls when the Spoti is lit. The black Spoti bleeds dramatic aubergine patterns onto the wall.

### AVAILABLE FINISHES

FITTING
Brass (pictured)
Mid Bronze
Satin Nickel
Black Electroplate
White Powder Coat
Graphite Powder Coat

SHADE COLOUR White (pictured right) Black (pictured left)

Please see pages 82-91 for all finish references.