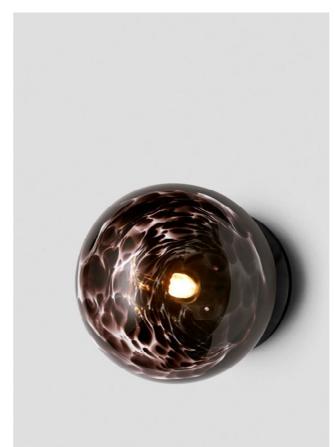

## SPOTI

The Spoti collection draws from the artisanal crafts of Italian master glass blowers practising Millefiori.

Dramatic shadow play with nuances of peony roses are cast onto the walls when the Spoti is lit. The black Spoti bleeds dramatic aubergine patterns onto the wall.

### AVAILABLE FINISHES

FITTING
Brass (pictured)
Mid Bronze
Satin Nickel
Black Electroplate
White Powder Coat
Graphite Powder Coat

SHADE COLOUR White (pictured right) Black (pictured left)

Please see pages 82-91 for all finish references.