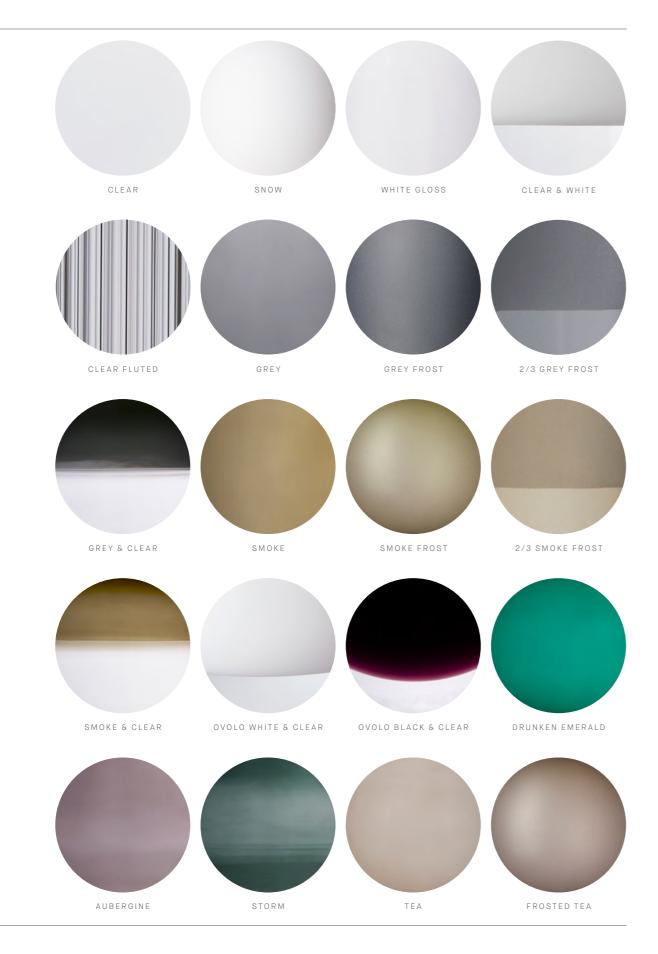

### AVAILABLE FINISHES

FITTING Brass

SHADE COLOUR Striped (pictured left) Black & White (pictured right)

Please see pages 82-91 for all finish references.

### AVAILABLE FINISHES

FITTING

Brass Mid Bronze (pictured)

Satin Nickel

Black Electroplate

White Powder Coat Graphite Powder Coat

SHADE COLOUR

Clear (pictured) Grey

Snow

Smoke

Drunken Emerald

### AVAILABLE FINISHES

FITTING

Brass Mid Bronze

Satin Nickel

Black Electroplate

White Powder Coat (pictured) Graphite Powder Coat

SHADE COLOURS

2/3 Snow (pictured)

### AVAILABLE FINISHES

FITTING
Brass
Mid Bronze(pictured)
Satin Nickel
Black Electroplate
White Powder Coat
Graphite Powder Coat

SHADE COLOURS Grey and Clear (pictured) Smoke and Clear

Please see pages 78-87 for finish references.

SHADE COLOURS Clear Smoke (pictured) Grey Clear and White FLEX CORD Black (pictured) White Natural Linen Mid Grey Linen Black and White

Grey
Smoke
Drunken Emerald
Clear and White
2/3 Smoke Frost
2/3 Grey Frost (pictured)

FLEX CORD Black (pictured) White Natural Linen Mid Grey Linen Black and White

### AVAILABLE FINISHES

FITTING
Brass (pictured right)
Mid Bronze (pictured left)
Satin Nickel
Black Electroplate

SHADE COLOURS
Clear (pictured left)
Satin Frost (pictured right)

Please see pages 82-91 for all finish references.

### AVAILABLE FINISHES

FITTING
Brass (pictured)
Mid Bronze
Satin Nickel
Black Electroplate

SHADE COLOUR Snow (pictured) Smoke

ARM INLAY Latte Leather (pictured) Navy Leather Black Leather

### AVAILABLE FINISHES

FITTING
Brass (pictured)
Mid Bronze
Satin Nickel
Black Electroplate

SHADE COLOUR Snow (pictured) Drunken Emerald Smoke Grey Clear

ARM INLAY Latte Leather (pictured) Navy Leather Black Leather

### AVAILABLE FINISHES

FITTING
Brass (pictured)
Mid Bronze
Satin Nickel
Black Electroplate

SHADE COLOUR Snow (pictured) Drunken Emerald Smoke Grey Clear

### AVAILABLE FINISHES

FITTING
Brass (pictured)
Mid Bronze
Satin Nickel
Black Electroplate
White Powder Coat
Graphite Powder Coat
SHADE COLOURS

SHADE COLOU! Snow Drunken Emerald Smoke Grey Clear (pictured)

### AVAILABLE FINISHES

FITTING

Brass Mid Bronze (pictured)

Satin Nickel Black Electroplate

SHADE COLOURS

Aubergine

Clear (pictured) Storm

Tea White

### AVAILABLE FINISHES

FITTING
Brass
Mid Bronze
Satin Nickel
Black Electroplate (pictured)
White Powder Coat
Graphite Powder Coat

SHADE COLOURS Smoke FLEX CORD Black (pictured) White Natural Linen Mid Grey Linen Black and White

### AVAILABLE FINISHES

FITTING
Black Electroplate (pictured)
White Powder Coat
White Powder Coat with Brass Arm
Graphite Powder Coat

SHADE COLOUR Clear (pictured) Smoke Grey

FLEX CORD Black (pictured) White Natural Linen Mid Grey Linen Black and White

### AVAILABLE FINISHES

FITTING Brass Mid Bronze Satin Nickel Black Electroplate (pictured) White Powder Coat Graphite Powder Coat

SHADE COLOUR Clear (pictured) Smoke Grey WEAVE COLOURS Black (pictured)

White Natural Sand Olive Teal

### AVAILABLE FINISHES

FITTING Brass Mid Bronze (pictured) Satin Nickel Black Electroplate White Powder Coat Graphite Powder Coat

SHADE COLOUR Clear WEAVE COLOURS Black (pictured) White Natural Sand Olive Teal

### AVAILABLE FINISHES

FITTIN G Brass Mid Bronze (pictured) Satin Nickel Black Electroplate White Powder Coat Graphite Powder Coat

SHADE COLOUR Clear WEAVE COLOURS Black (pictured) White Natural Sand Olive Teal

### AVAILABLE FINISHES

FITTING
Brass
Mid Bronze
Satin Nickel
Black Electroplate (pictured)
White Powder Coat
Graphite Powder Coat

Clear

WEAVE COLOURS Black (pictured) White Natural Sand Olive Teal

Note: All colours available individually, or in a 2/3 split combination. See page 84 for reference.

### AVAILABLE FINISHES

FITTING
Brass
Black Electroplate (pictured)
White Powder Coat
Graphite Powder Coat

SHADE COLOUR Clear (pictured) Smoke Grey

FLEX CORD Black (pictured) White Natural Linen Mid Grey Linen Black and White WEAVE COLOURS Black (pictured) White Natural Sand Olive

### AVAILABLE FINISHES

FITTING
Brass
Black Electroplate (pictured)
White Powder Coat
Graphite Powder Coat

SHADE COLOUR Clear (pictured) Smoke Grey

Grey
FLEX CORD
Black (pictured)
White
Natural Linen
Mid Grey Linen
Black and White

### AVAILABLE FINISHES

FITTING

Black Electroplate (pictured) White Powder Coat White Powder Coat with Brass Arm

Graphite Powder Coat

SHADE COLOUR

Clear

Smoke Grey (pictured)

Drunken Emerald

INTERIOR SHADE COLOUR

Snow

Frosted Smoke Smoke

Grey (pictured)

Frosted Grey

Drunken Emerald

### AVAILABLE FINISHES

FITTING

Brass Mid Bronze

Satin Nickel Black Electroplate (pictured) White Powder Coat

Graphite Powder Coat SHADE COLOUR Clear

Smoke Grey (pictured) Drunken Emerald INTERIOR SHADE COLOUR

Snow Frosted Smoke

Smoke Grey (pictured) Frosted Grey

Drunken Emerald

### AVAILABLE FINISHES

FITTING

Brass Black Electroplate (pictured) White Powder Coat

Graphite Powder Coat SHADE COLOUR

Clear Smoke (pictured)

Grey

Drunken Emerald

INTERIOR SHADE COLOUR

Snow Frosted Smoke

Smoke (pictured)

Frosted Grey Drunken Emerald

Grey

### AVAILABLE FINISHES

FITTING

Brass Black Electroplate (pictured) White Powder Coat Graphite Powder Coat

SHADE COLOUR

Clear Smoke (pictured)

Grey Drunken Emerald

INTERIOR SHADE COLOUR

Snow Smoke Frost Smoke (pictured) Grey Grey Frost

### AVAILABLE FINISHES

FITTING
Brass (pictured)
Mid Bronze
Satin Nickel
Black Electroplate

SHADE COLOUR Snow Clear Fluted (pictured)

INLAY Brass Mesh (pictured) Silver Mesh Rose Gold Mesh Latte Leather

Navy Leather

### AVAILABLE FINISHES

FITTING
Brass (pictured)
Mid Bronze
Satin Nickel
Black Electroplate
SHADE COLOUR
Snow (pictured)

Clear Fluted
INLAY
Brass Mesh
Silver Mesh
Rose Gold Mesh (pictured)
Latte Leather

Navy Leather

### AVAILABLE FINISHES

FITTING

Brass (pictured)

Mid Bronze Satin Nickel

Black Electroplate

SHADE COLOUR

Snow (pictured) Clear Fluted

INLAY

### AVAILABLE FINISHES

FITTING

Brass (pictured)

Mid Bronze Satin Nickel

Black Electroplate

SHADE COLOUR

Snow (pictured)

Clear Fluted

# AVAILABLE FINISHES

FITTING
Brass (pictured)
Mid Bronze
Satin Nickel
Black Electroplate

SHADE COLOUR Snow (pictured) Grey Clear

### AVAILABLE FINISHES

FITTING
Brass (pictured)
Mid Bronze
Satin Nickel
Black Electroplate
SHADE COLOUR

Snow (pictured)

Grey

Clear

END TO END WALL SCONCE

### AVAILABLE FINISHES

FITTING
Brass (pictured)
Mid Bronze
Satin Nickel
Black Electroplate
SHADE COLOUR

Shade Colour Snow (pictured) Grey Clear

### AVAILABLE FINISHES

FITTING
Brass (pictured)
Mid Bronze
Satin Nickel
Black Electroplate
SHADE COLOUR
Snow (pictured)
Grey
Clear

## AVAILABLE FINISHES

FITTING Brass (pictured) Mid Bronze Satin Nickel Black Electroplate

SHADE COLOUR Fizi Snow (pictured) Tea Frosted Tea Sea Blue

Frosted Sea Blue Sea Green Frosted Sea Green Drunken Emerald

### AVAILABLE FINISHES

FITTING
Brass (pictured)
Mid Bronze
Satin Nickel
Black Electroplate
SHADE COLOUR

SHADE COLOU Fizi (pictured) Snow Tea Frosted Tea Drunken Emerald Spoti Black Spoti White Scandi Smoke

### AVAILABLE FINISHES

FITTING

Brass (pictured)
Mid Bronze
Satin Nickel
Black Electroplate
SHADE COLOUR
Fizi (pictured)
Snow
Tea
Frosted Tea
Drunken Emerald
Spoti Black
Spoti White
Scandi Smoke

TRILOGY COLLECTION

## AVAILABLE FINISHES

FITTING

Brass (pictured)

Mid Bronze Satin Nickel

Black Electroplate

SHADE COLOUR

Fizi Snow (pictured)

Tea

## AVAILABLE FINISHES

FITTING
Brass (pictured)
Mid Bronze
Satin Nickel
Black Electroplate
SHADE COLOUR

Snow (pictured) Clear Grey Smoke

## AVAILABLE FINISHES

FITTING
Brass
Mid Bronze (pictured)
Satin Nickel
Black Electroplate
SHADE COLOUR
Snow (pictured left)
Clear (pictured right)
Grey
Smoke