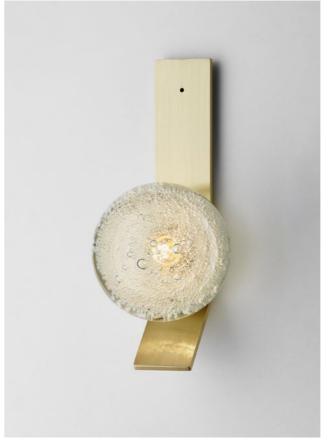

## SCANDI

The Scandi Collection evokes Nordic sensibility and quiet refined simplicity. The small spherical bubbles spiral around the sphere, creating breathtaking ethereal shadow play movement on the walls.

#### WALL SCONCE ON ROUND

#### WALL SCONCE ON KICK