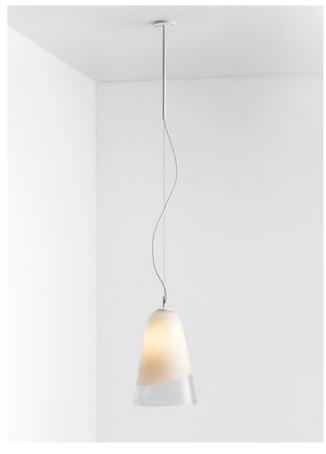

### HATTI

Uniting tradition from the east with contemporary design from the west. Hatti's metal fixture delicately crowns its glass and is available in a muted palette of romantic tones. Tapering smoothly from a flat base to a defined point, the familiar, primary shape casts a shadow of conical light, establishing a sense of subdued atmosphere for the most refined of interiors.

### AVAILABLE FINISHES

FITTING

Brass Mid Bronze (pictured)

Satin Nickel Black Electroplate

SHADE COLOURS

Aubergine

Clear (pictured) Storm

Tea White

FLEX CORD

Black

White

Natural Linen (pictured) Mid Grey Linen

Black and White

Please see pages 82-91 for all finish references.

|C| Please see pages 82-91 for all finish references.

Ici exemplifies the beauty of frozen lands. Melted ice like detailing provide refractions of light and cast watery patterns onto the walls when lit.