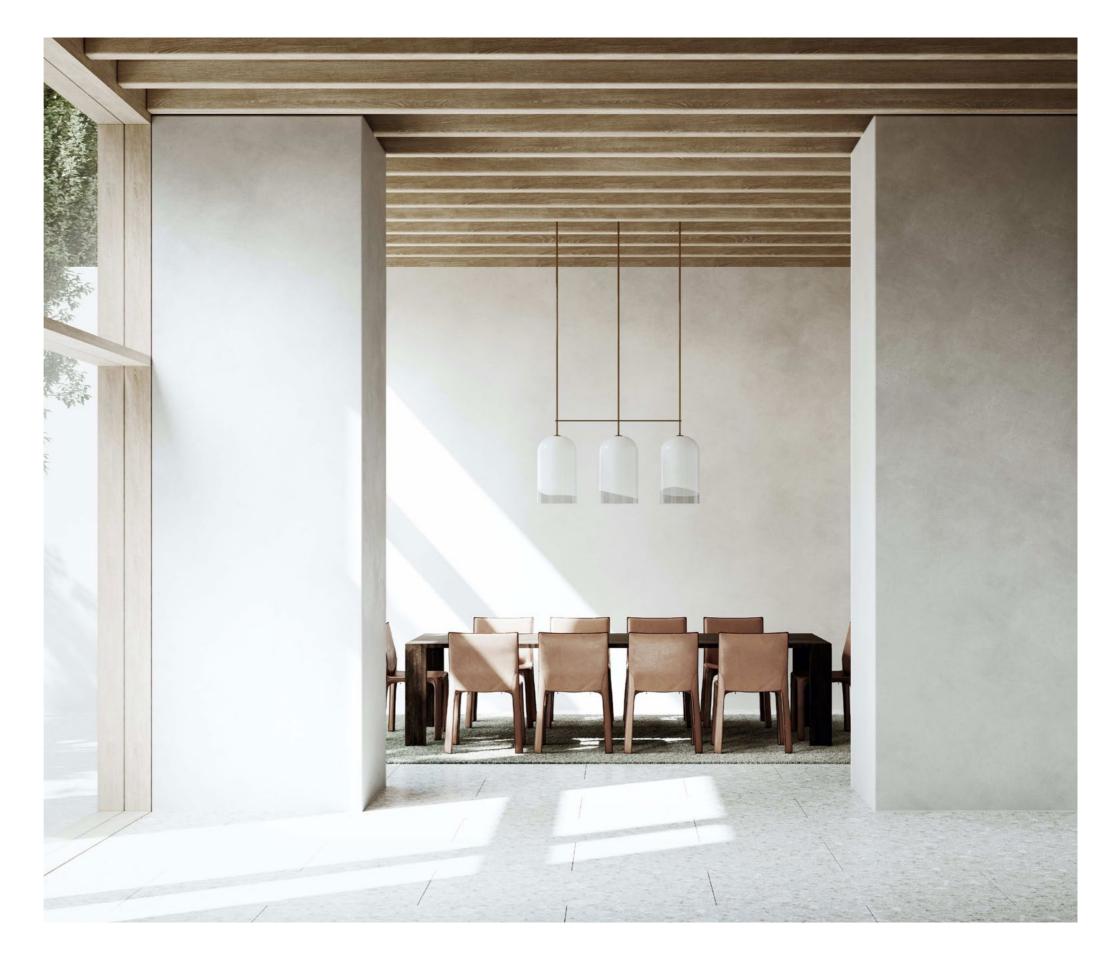

## BANDED

Banded sees Articolo marry its contemporary design philosophy with centuries-old Japanese artisanship. Each shade is produced by hand in Arita, Japan; a town famed for its porcelain and hand-painted finishes for over 200 years. These superb art forms feature a custom designed light source, tirelessly perfected for the ultimate luminescent glow.

### AVAILABLE FINISHES

FITTING Brass

SHADE COLOUR Striped (pictured left) Black & White (pictured right)

Please see pages 82-91 for all finish references.