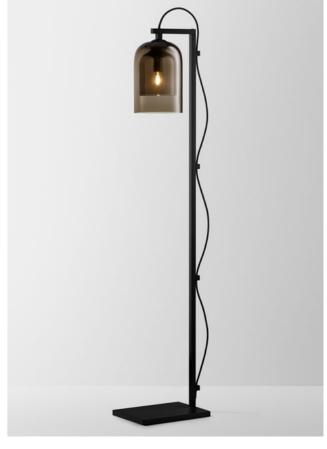

TABLE LAMP

### FLOOR LAMP

### AVAILABLE FINISHES

FITTING
Brass
Black Electroplate (pictured)
White Powder Coat
Graphite Powder Coat

SHADE COLOUR Clear (pictured) Smoke Grey

FLEX CORD Black (pictured) White Natural Linen Mid Grey Linen Black and White WEAVE COLOURS Black (pictured) White Natural Sand Olive

Teal

Note: All colours available individually, or in a 2/3 split combination. See page 84 for reference.