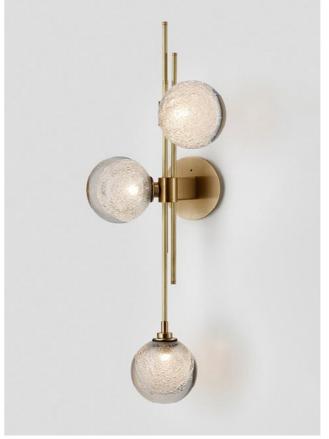

# TRILOGY

Trilogy collection exemplifies contemporary sophistication of yesteryear drawing from art deco imaginings with staggered rods, jewel like cuff detailing and mouth-blown orbs.

Showcasing deceptively sophisticated engineering, a hallmark of Articolo's growing body of work, the breath-taking Trilogy marries finely crafted metalwork with the superb beauty of artisan glass.

TRILOGY COLLECTION

Please see pages 82-91 for all

finish references.

#### HORIZONTAL WALL SCONCE