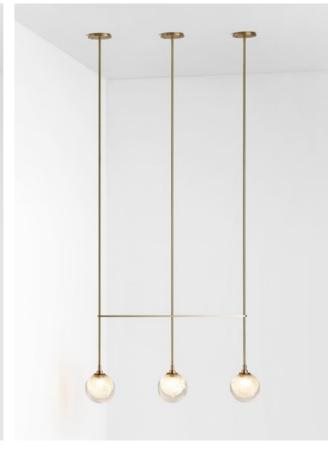

## DUO

The duo collection celebrates the essence of duality. Muted tones in contemporary spherical fusion of transparent clear and earthy hues. These two elements combining in perfect balance and harmony.

### WALL SCONCE ON KICK

### AVAILABLE FINISHES

FITTING
Brass
Mid Bronze(pictured)
Satin Nickel
Black Electroplate
White Powder Coat
Graphite Powder Coat

SHADE COLOURS Grey and Clear (pictured) Smoke and Clear

Please see pages 78-87 for finish references.