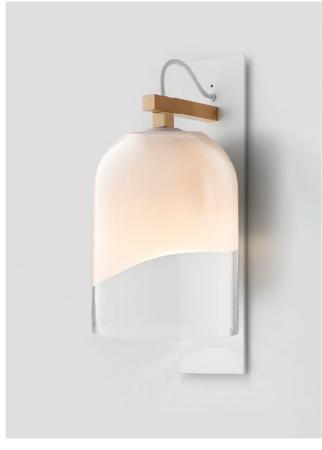

#### PENDANT

The Domi Collection exemplifies exquisite grace through its weightless suspension. Domi is reflective of a contemporary elongated bell and complements

any space with refined elegance.

WALL SCONCE

DOMI

PENDANT

### AVAILABLE FINISHES

FITTING

Brass Mid Bronze (pictured)

Satin Nickel

Black Electroplate

White Powder Coat Graphite Powder Coat

SHADE COLOUR

Clear (pictured) Grey

Snow

Smoke

Drunken Emerald