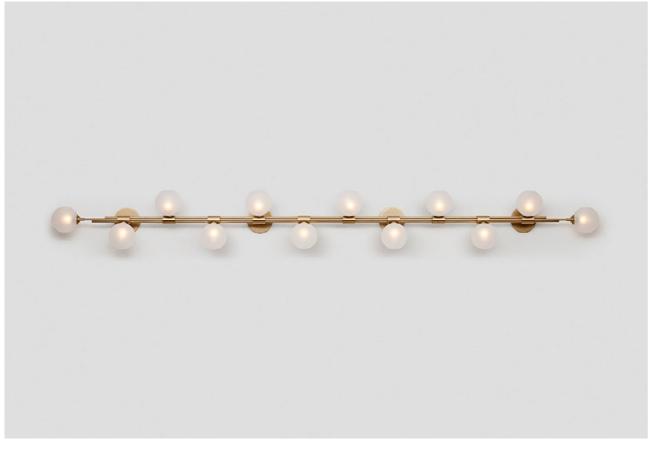

## AVAILABLE FINISHES

FITTING Brass (pictured) Mid Bronze Satin Nickel Black Electroplate

SHADE COLOUR Fizi Snow (pictured) Tea Frosted Tea Sea Blue

Frosted Sea Blue Sea Green Frosted Sea Green Drunken Emerald

Spoti Black Spoti White Scandi Smoke FITTING OPTIONS

6 ball 9 ball

12 ball (pictured)

#### WALL SCONCE