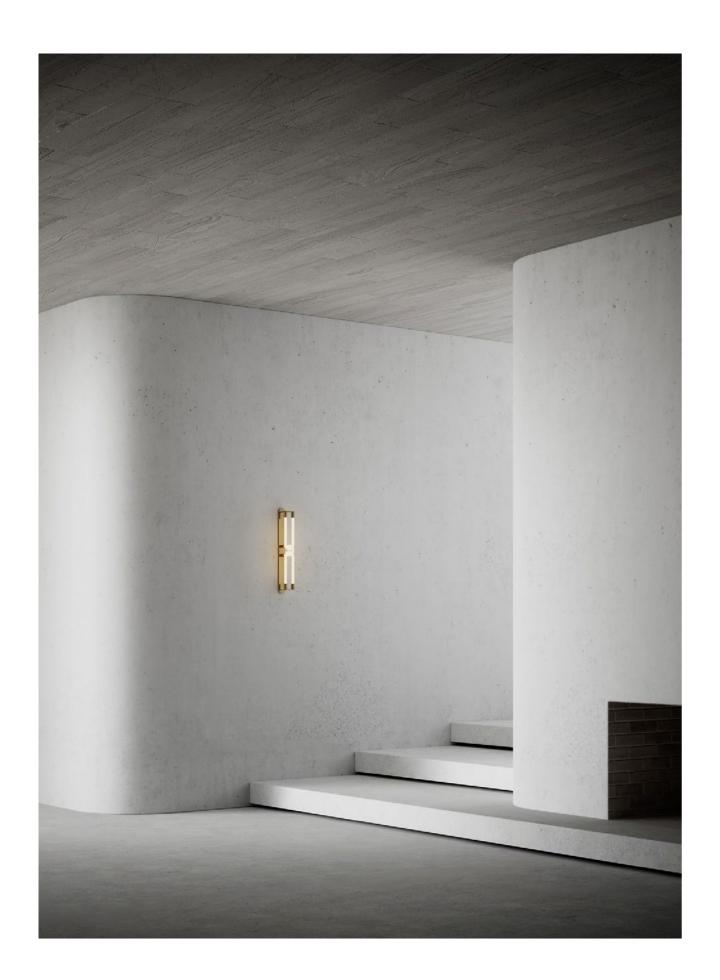

### SLIM

Inspired by the sophisticated high life depicted in Slim Aaron's famed Palm Springs photography, 'Slim' reinterprets mid-century Californian modernism in architectural form and refined simplicity. The arresting restraint of Slim evokes effortless glamour. Its light source is housed within an elongated arch of mouth blown glass and framed in hand finished metalwork by local artisan's.

SLIM COLLECTION

Please see pages 82-91 for all
finish references.

#### SHORT WALL SCONCE