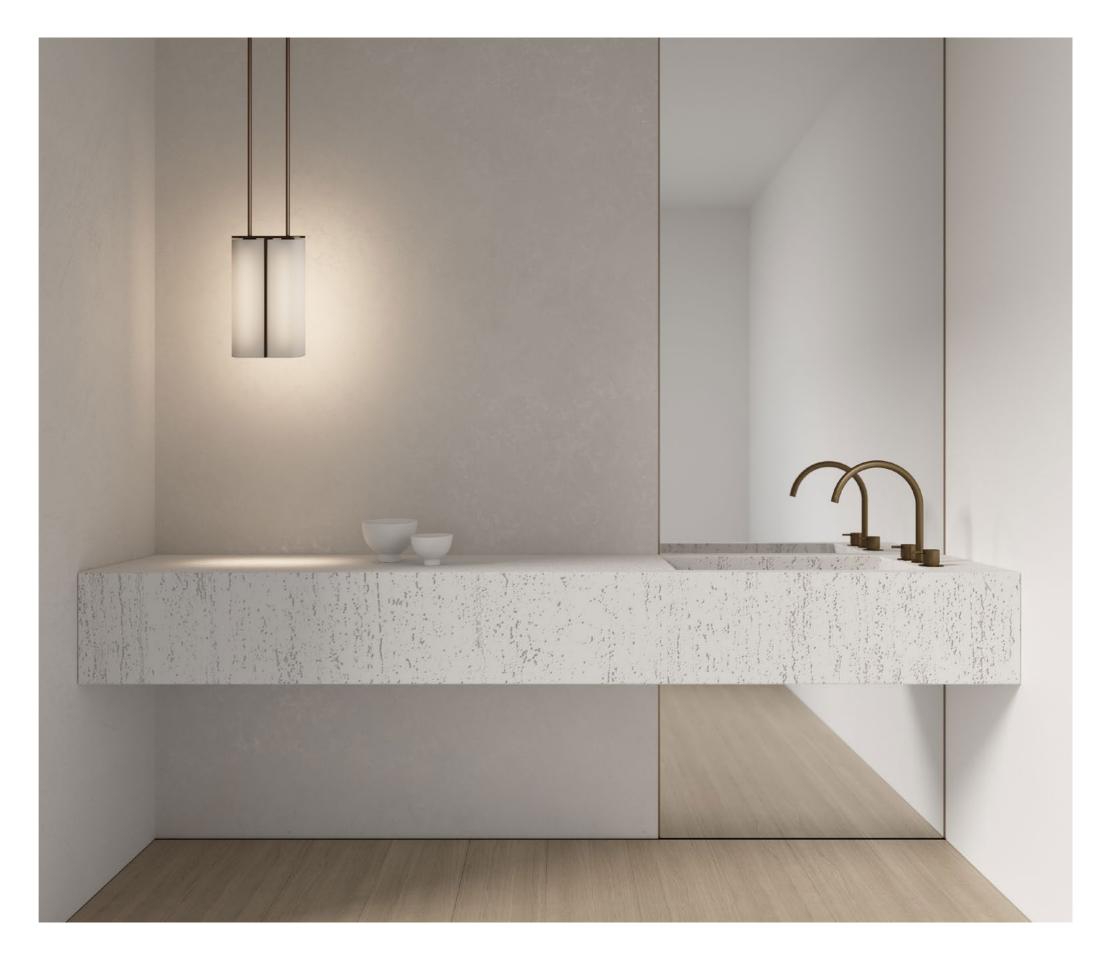

# LUMI

Cocooned and cradled together in perfect symmetry, the Lumi collection is the primary design of Articolo's expansive history. Born through the possibilities of contemporary glass design, the Lumi collection reflects a timeless and refined elegance with the simplicity of it's form.

LUMI COLLECTION Please see pages 82-91 for all finish references.

#### LARGE PENDANT

### AVAILABLE FINISHES

FITTING

Black Electroplate (pictured) White Powder Coat White Powder Coat with Brass Arm

Graphite Powder Coat

SHADE COLOUR

Clear

Smoke Grey (pictured)

Drunken Emerald