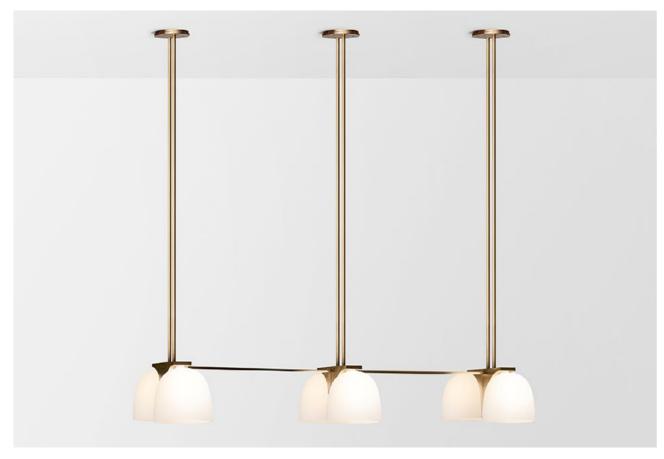

# FLOAT

The Float is a signature Articolo collection which evokes opulence and grace. It is refined lighting informed by its glamorous design cues of a bygone era. Defined by its soaring cylindrical form, it floats with presence.

FLOAT COLLECTION

Please see pages 82-91 for all
finish references.