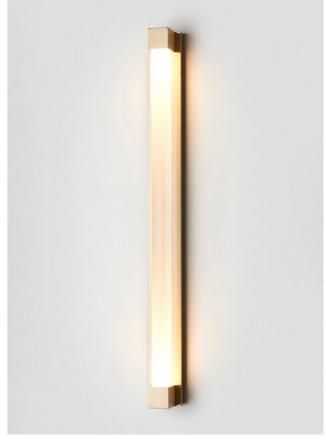

### FINI

Inspired by refractions of light dancing on the horizon, Fini is a handcrafted solid glass rod encased in linear brass form. Characterised by an uneven surface, Fini refracts light to create a dynamic luminescence that appears animated.

### AVAILABLE FINISHES

FITTING
Brass (pictured right)
Mid Bronze (pictured left)
Satin Nickel
Black Electroplate

SHADE COLOURS
Clear (pictured left)
Satin Frost (pictured right)

Please see pages 82-91 for all finish references.