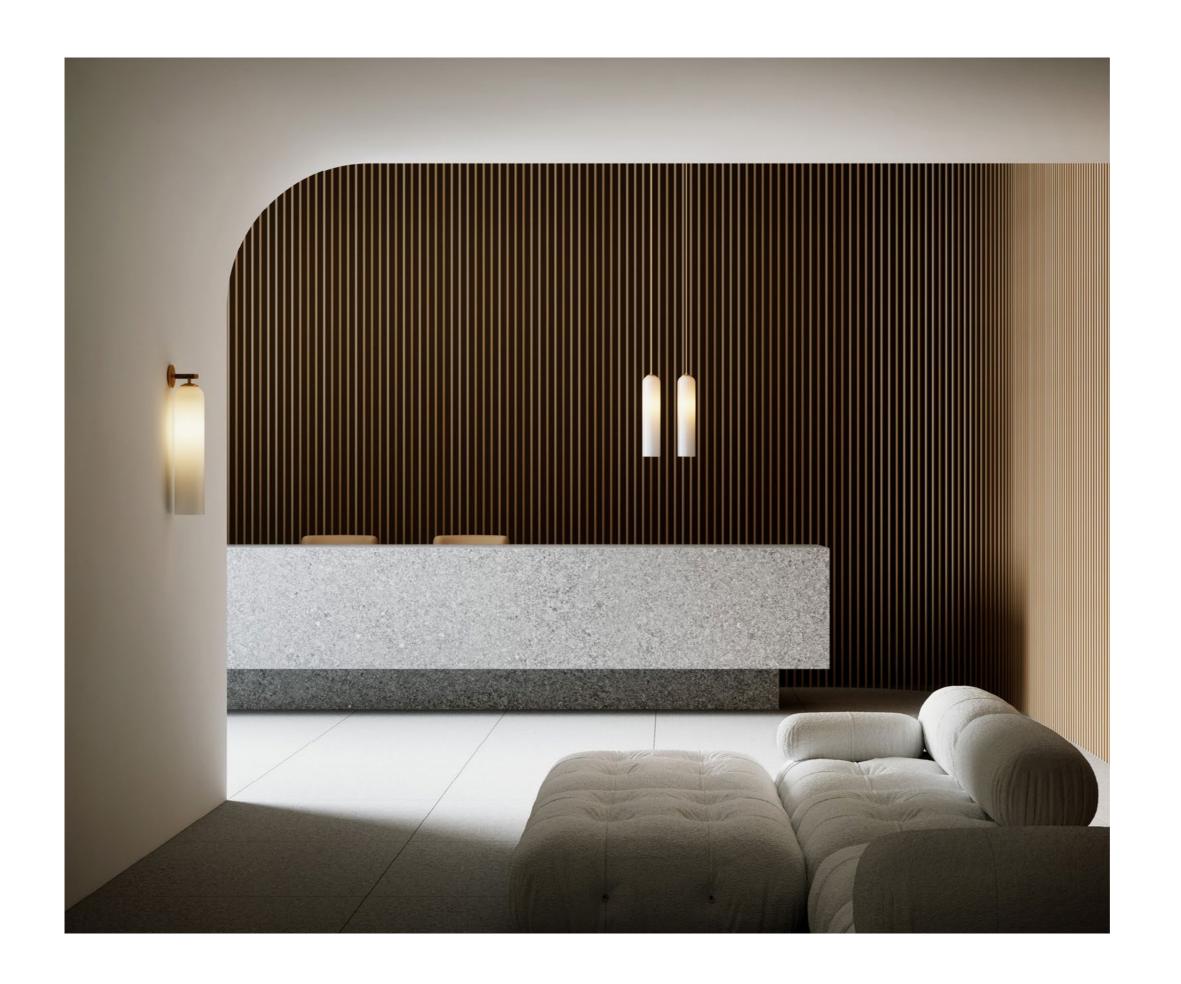

# FLOAT

The Float is a signature Articolo collection which evokes opulence and grace. It is refined lighting informed by its glamorous design cues of a bygone era. Defined by its soaring cylindrical form, it floats with presence.

FLOAT COLLECTION

Please see pages 82-91 for all
finish references.