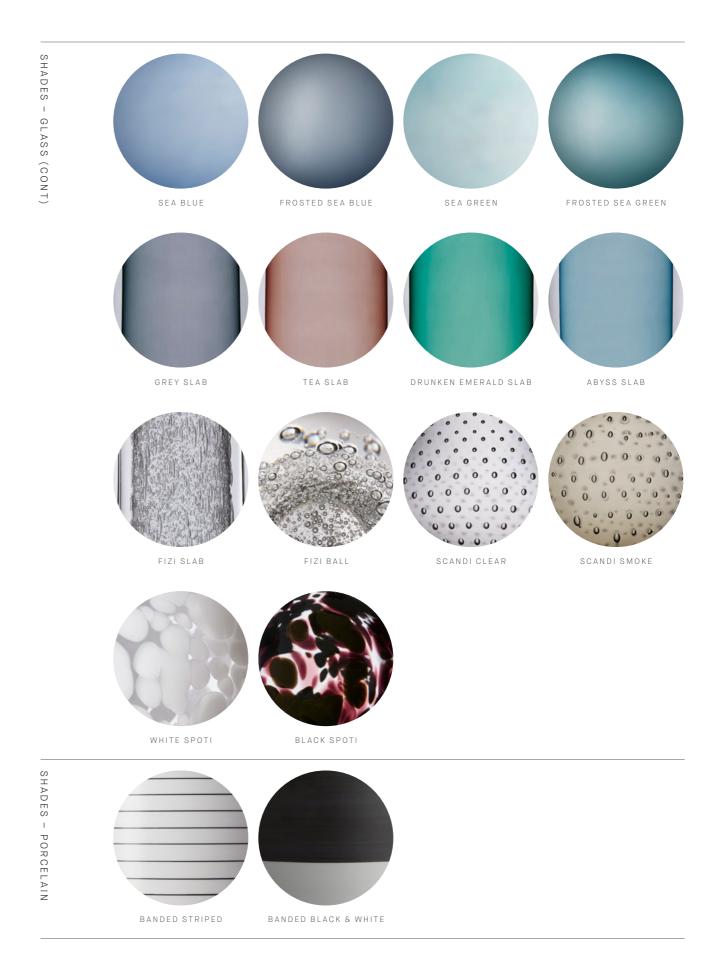

### AVAILABLE FINISHES

FITTING
Brass (pictured left)
Mid Bronze (pictured right)
Satin Nickel
Black Electroplate

SHADE COLOUR
Fizi
Grey
Tea (pictured left)
Drunken Emerald (pictured right)
Ocean

Please see pages 82-91 for all finish references.

## AVAILABLE FINISHES

FITTING Brass (pictured) Mid Bronze Satin Nickel Black Electroplate

SHADE COLOUR Fizi Snow (pictured) Tea Frosted Tea Sea Blue

Frosted Sea Blue Sea Green Frosted Sea Green Drunken Emerald

Spoti Black Spoti White Scandi Smoke FITTING OPTIONS

6 ball 9 ball

12 ball (pictured)

### AVAILABLE FINISHES

FITTING
Brass (pictured)
Mid Bronze
Satin Nickel
Black Electroplate
SHADE COLOUR

SHADE COLOU Fizi (pictured) Snow Tea Frosted Tea Drunken Emerald Spoti Black Spoti White Scandi Smoke

### AVAILABLE FINISHES

FITTING

Brass (pictured)
Mid Bronze
Satin Nickel
Black Electroplate
SHADE COLOUR
Fizi (pictured)
Snow
Tea
Frosted Tea
Drunken Emerald
Spoti Black
Spoti White
Scandi Smoke

TRILOGY COLLECTION

## AVAILABLE FINISHES

FITTING

Brass (pictured)

Mid Bronze Satin Nickel

Black Electroplate

SHADE COLOUR

Fizi Snow (pictured)

Tea

Frosted Tea

Drunken Emerald

Spoti Black Spoti White

Scandi Smoke