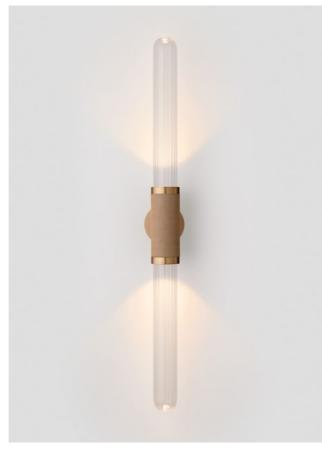

### SLIM

Inspired by the sophisticated high life depicted in Slim Aaron's famed Palm Springs photography, 'Slim' reinterprets mid-century Californian modernism in architectural form and refined simplicity. The arresting restraint of Slim evokes effortless glamour. Its light source is housed within an elongated arch of mouth blown glass and framed in hand finished metalwork by local artisan's.

SLIM COLLECTION

Please see pages 82-91 for all
finish references.

### AVAILABLE FINISHES

FITTING
Brass (pictured)
Mid Bronze
Satin Nickel
Black Electroplate
SHADE COLOUR

Snow (pictured)

Grey

Clear

END TO END WALL SCONCE