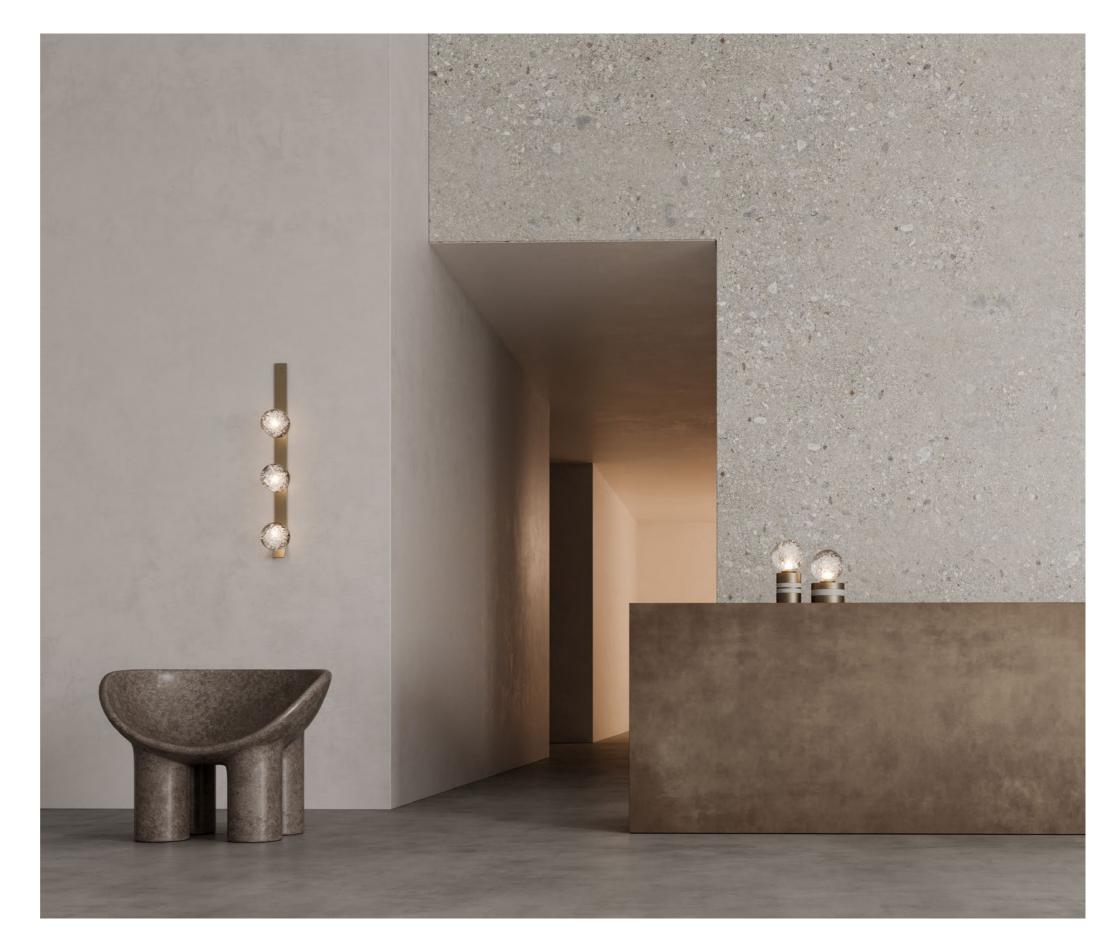

## LOOPI

The Loopi Collection is a romantic interpretation of linking fingers and the youthful sincerity of a 'pinky promise'. Conceived of a 'braided' design of interlocking glass loops uniting a delicate balance of sculptural light art, confident in shape and form, yet quietly sophisticated.

### AVAILABLE FINISHES

FITTING
Brass (pictured)
Mid Bronze
Satin Nickel
Black Electroplate

SHADE COLOURS Snow (pictured)

Please see pages 82-91 for all finish references.

#### WALL SCONCE

#### DOUBLE WALL SCONCE