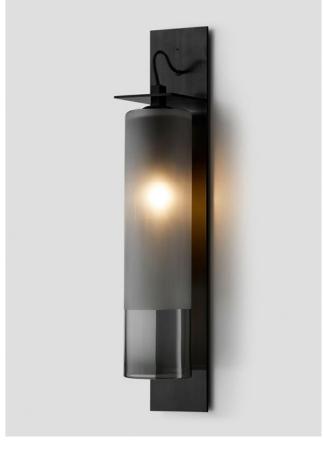

# FLOAT

The Float is a signature Articolo collection which evokes opulence and grace. It is refined lighting informed by its glamorous design cues of a bygone era. Defined by its soaring cylindrical form, it floats with presence.

#### GLIDE WALL SCONCE

## PENDANT

### AVAILABLE FINISHES

FITTING
Brass (pictured)
Mid Bronze
Satin Nickel
Black Electroplate

SHADE COLOUR Snow (pictured) Drunken Emerald Smoke Grey Clear