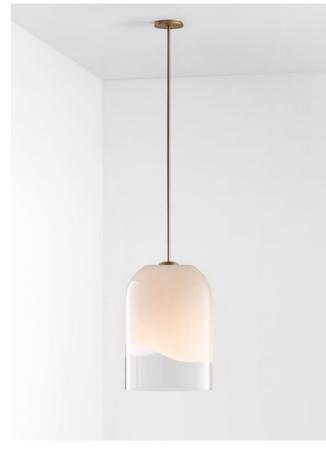

#### PENDANT

The Domi Collection exemplifies exquisite grace through its weightless suspension. Domi is reflective of a contemporary elongated bell and complements

any space with refined elegance.

WALL SCONCE

DOMI

PENDANT

### AVAILABLE FINISHES

FITTING

Brass Mid Bronze (pictured)

Satin Nickel

Black Electroplate

White Powder Coat Graphite Powder Coat

SHADE COLOUR

Clear (pictured) Grey

Snow

Smoke

Drunken Emerald