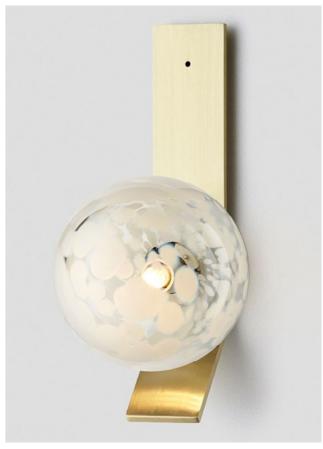

## DUO

The duo collection celebrates the essence of duality. Muted tones in contemporary spherical fusion of transparent clear and earthy hues. These two elements combining in perfect balance and harmony.

### AVAILABLE FINISHES

FITTING
Brass
Mid Bronze(pictured)
Satin Nickel
Black Electroplate
White Powder Coat
Graphite Powder Coat

SHADE COLOURS Grey and Clear (pictured) Smoke and Clear

Please see pages 78-87 for finish references.