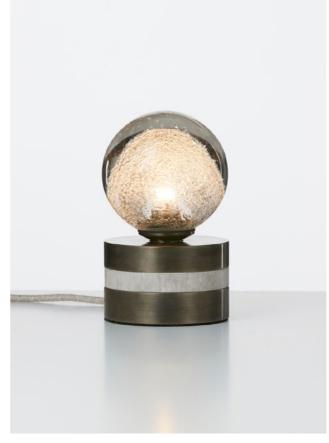

## SCANDI

The Scandi Collection evokes Nordic sensibility and quiet refined simplicity. The small spherical bubbles spiral around the sphere, creating breathtaking ethereal shadow play movement on the walls.

### AVAILABLE FINISHES

FITTING Brass Mid Bronze (pictured) Satin Nickel Black Electroplate White Powder Coat Graphite Powder Coat

SHADE COLOUR Smoke

Please see pages 82-91 for all finish references.