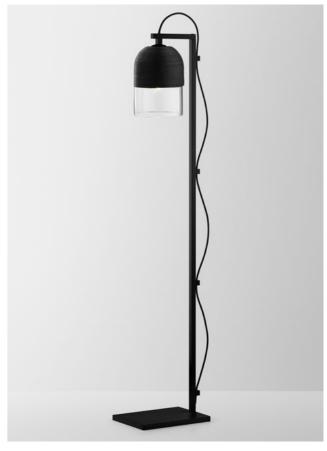

TABLE LAMP

### FLOOR LAMP

### AVAILABLE FINISHES

FITTING
Brass
Black Electroplate (pictured)
White Powder Coat
Graphite Powder Coat

SHADE COLOUR Clear (pictured) Smoke Grey

FLEX CORD Black (pictured) White Natural Linen Mid Grey Linen Black and White WEAVE COLOURS Black (pictured) White Natural Sand Olive