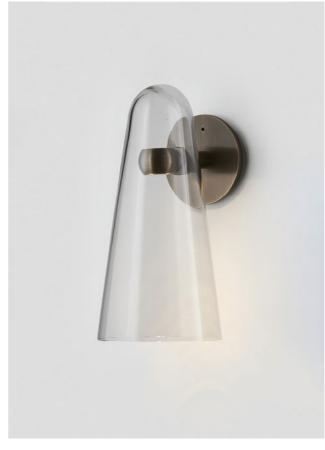

### HATTI

Uniting tradition from the east with contemporary design from the west. Hatti's metal fixture delicately crowns its glass and is available in a muted palette of romantic tones. Tapering smoothly from a flat base to a defined point, the familiar, primary shape casts a shadow of conical light, establishing a sense of subdued atmosphere for the most refined of interiors.

### AVAILABLE FINISHES

FITTING

Brass Mid Bronze (pictured)

Satin Nickel Black Electroplate

SHADE COLOURS

Aubergine

Clear (pictured) Storm

Tea White

FLEX CORD

Black

White

Natural Linen (pictured) Mid Grey Linen

Black and White

Please see pages 82-91 for all finish references.

|C| Please see pages 82-91 for all finish references.

Ici exemplifies the beauty of frozen lands. Melted ice like detailing provide refractions of light and cast watery patterns onto the walls when lit.