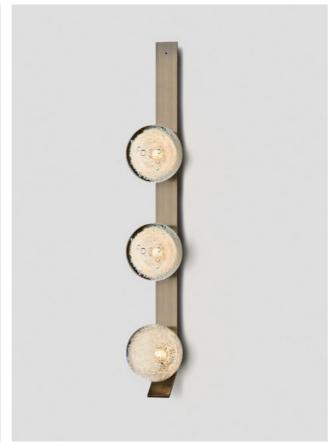

## DUO

The duo collection celebrates the essence of duality. Muted tones in contemporary spherical fusion of transparent clear and earthy hues. These two elements combining in perfect balance and harmony.

### WALL SCONCE ON KICK

### AVAILABLE FINISHES

FITTING
Brass
Mid Bronze(pictured)
Satin Nickel
Black Electroplate
White Powder Coat
Graphite Powder Coat

SHADE COLOURS Grey and Clear (pictured) Smoke and Clear

Please see pages 78-87 for finish references.