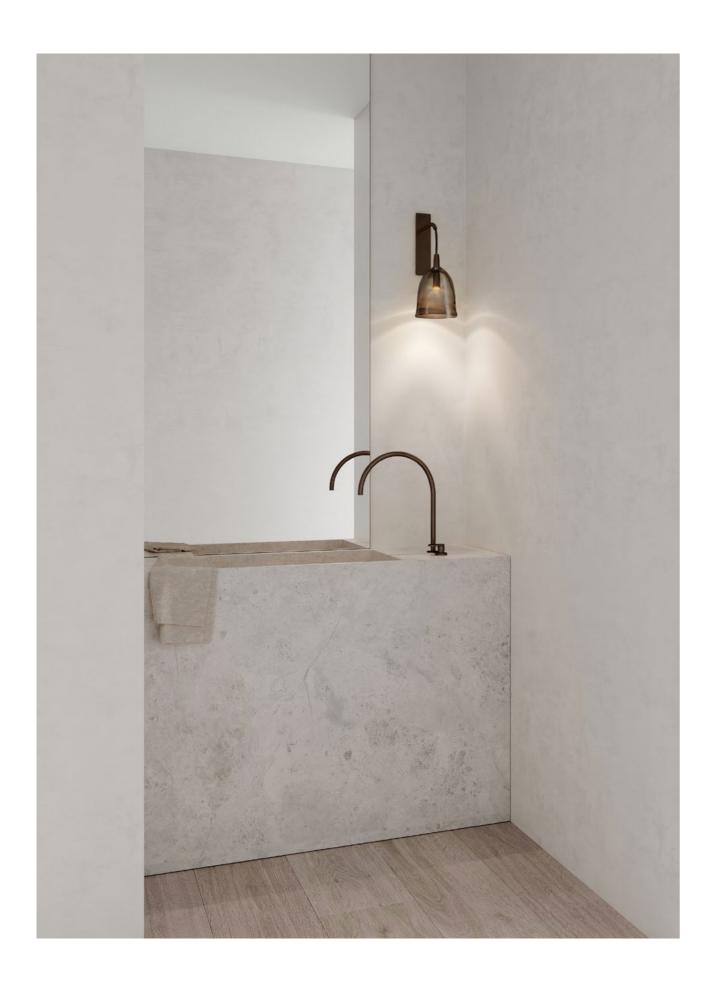

### HATTI

Uniting tradition from the east with contemporary design from the west. Hatti's metal fixture delicately crowns its glass and is available in a muted palette of romantic tones. Tapering smoothly from a flat base to a defined point, the familiar, primary shape casts a shadow of conical light, establishing a sense of subdued atmosphere for the most refined of interiors.

WALL SCONCE

### AVAILABLE FINISHES

FITTING

Brass Mid Bronze (pictured)

Satin Nickel Black Electroplate

SHADE COLOURS

Aubergine

Clear (pictured) Storm

Tea White