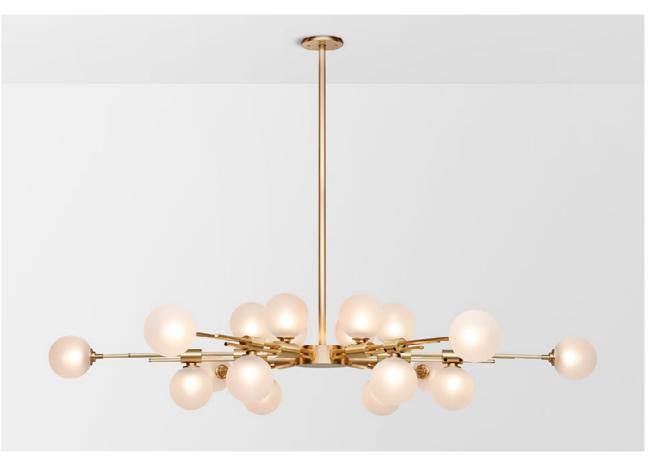

# TRILOGY

Trilogy collection exemplifies contemporary sophistication of yesteryear drawing from art deco imaginings with staggered rods, jewel like cuff detailing and mouth-blown orbs.

Showcasing deceptively sophisticated engineering, a hallmark of Articolo's growing body of work, the breath-taking Trilogy marries finely crafted metalwork with the superb beauty of artisan glass.

TRILOGY COLLECTION

Please see pages 82-91 for all

finish references.

## AVAILABLE FINISHES

FITTING Brass (pictured) Mid Bronze Satin Nickel Black Electroplate

SHADE COLOUR Fizi Snow (pictured) Tea Frosted Tea Sea Blue

Frosted Sea Blue Sea Green Frosted Sea Green Drunken Emerald

Spoti Black Spoti White Scandi Smoke FITTING OPTIONS

6 ball 9 ball

12 ball (pictured)