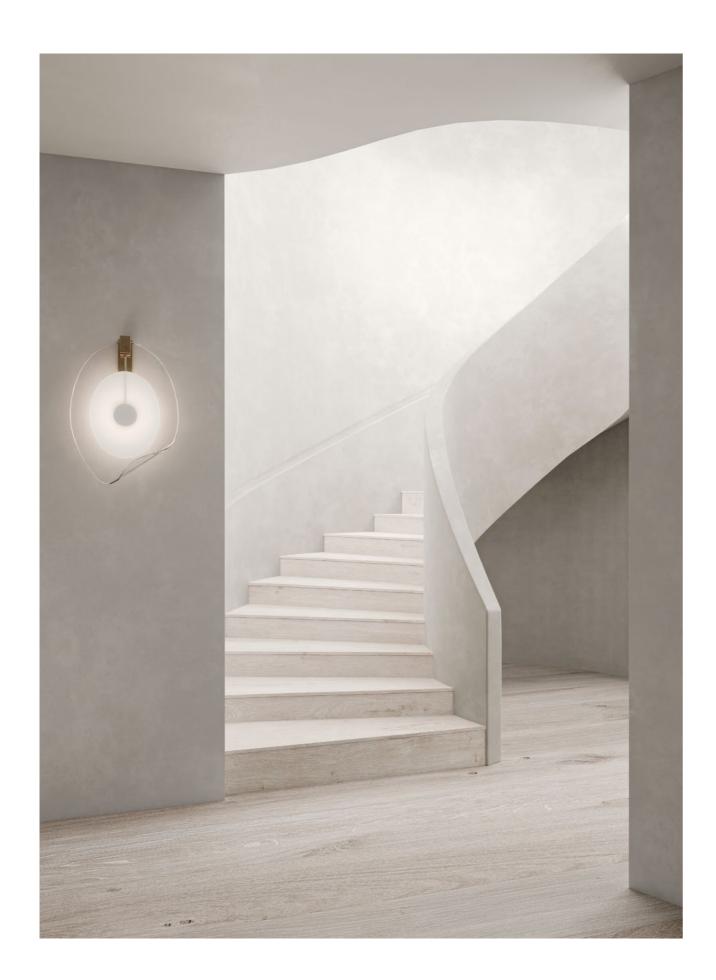

## OVOLO

Ovolo is a sculptural form that typifies the artistry of Articolo's design philosophy. Its organic shape conceals a custom light source; a handcrafted disc encased in brass that floats with weightlessness behind a striking glass form, mouth-blown in Murano, Italy. Articolo's signature brass suspension is superbly crafted with a bespoke lock and key detail.

### AVAILABLE FINISHES

FITTING
Brass (pictured)
Mid Bronze
Satin Nickel
Black Electroplate

SHADE COLOUR White (pictured)

Please see pages 82-91 for all finish references.

WALL SCONCE

PENDANT