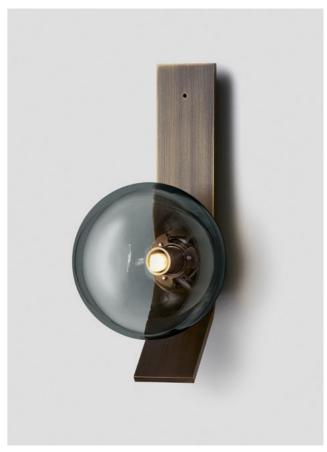

#### PENDANT

The Domi Collection exemplifies exquisite grace through its weightless suspension. Domi is reflective of a contemporary elongated bell and complements

any space with refined elegance.

WALL SCONCE

DOMI

PENDANT

### AVAILABLE FINISHES

FITTING

Brass Mid Bronze (pictured)

Satin Nickel

Black Electroplate

White Powder Coat Graphite Powder Coat

SHADE COLOUR

Clear (pictured) Grey

Snow

Smoke

Drunken Emerald