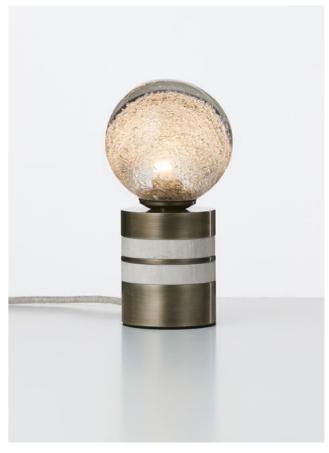

## SCANDI

The Scandi Collection evokes Nordic sensibility and quiet refined simplicity. The small spherical bubbles spiral around the sphere, creating breathtaking ethereal shadow play movement on the walls.

### AVAILABLE FINISHES

FITTING Brass Mid Bronze (pictured) Satin Nickel Black Electroplate White Powder Coat Graphite Powder Coat

SHADE COLOUR Smoke

Please see pages 82-91 for all finish references.