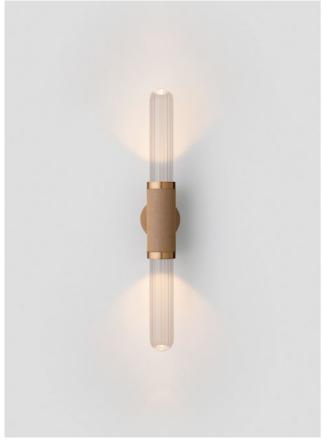

### SLIM

Inspired by the sophisticated high life depicted in Slim Aaron's famed Palm Springs photography, 'Slim' reinterprets mid-century Californian modernism in architectural form and refined simplicity. The arresting restraint of Slim evokes effortless glamour. Its light source is housed within an elongated arch of mouth blown glass and framed in hand finished metalwork by local artisan's.

SLIM COLLECTION

Please see pages 82-91 for all
finish references.

# AVAILABLE FINISHES

FITTING
Brass (pictured)
Mid Bronze
Satin Nickel
Black Electroplate

SHADE COLOUR Snow (pictured) Grey Clear