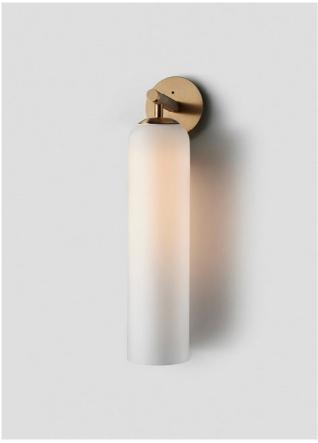

# FLOAT

The Float is a signature Articolo collection which evokes opulence and grace. It is refined lighting informed by its glamorous design cues of a bygone era. Defined by its soaring cylindrical form, it floats with presence.

FLOAT COLLECTION

Please see pages 82-91 for all
finish references.

### AVAILABLE FINISHES

FITTING
Brass (pictured)
Mid Bronze
Satin Nickel
Black Electroplate

SHADE COLOUR Snow (pictured) Smoke

ARM INLAY Latte Leather (pictured) Navy Leather Black Leather