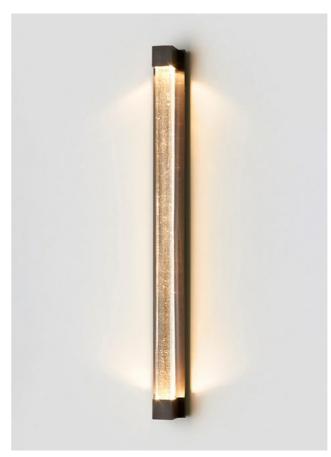

## SLIM

Inspired by the sophisticated high life depicted in Slim Aaron's famed Palm Springs photography, 'Slim' reinterprets mid-century Californian modernism in architectural form and refined simplicity. The arresting restraint of Slim evokes effortless glamour. Its light source is housed within an elongated arch of mouth blown glass and framed in hand finished metalwork by local artisan's.

SLIM COLLECTION

Please see pages 82-91 for all
finish references.

# AVAILABLE FINISHES

FITTING
Brass (pictured)
Mid Bronze
Satin Nickel
Black Electroplate

SHADE COLOUR Snow (pictured) Grey Clear