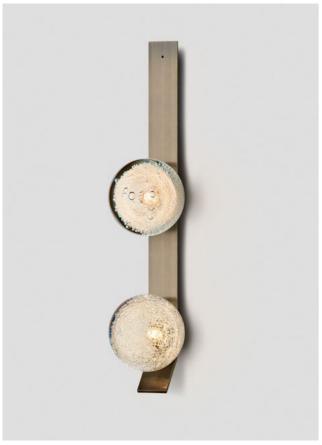

Eclipse collection unites the slender elegance of mouthblown glass coupled with the unique metal shelf detailing. Inspired from yesteryear yet designed with a timeless contemporary clarity.

#### WALL SCONCE TALL

## AVAILABLE FINISHES

FITTING
Brass
Mid Bronze
Satin Nickel
Black Electroplate (pictured)
White Powder Coat
White Powder Coat with
Brass Shelf
White Powder Coat with
Satin Nickel Shelf
Graphite Powder Coat

SHADE COLOURS Clear Smoke (pictured) Grey Clear and White FLEX CORD Black (pictured) White Natural Linen Mid Grey Linen Black and White