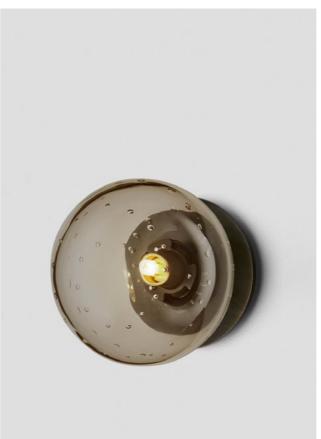

### MONI EXTRA LARGE WALL SCONCE

OCCHI

Occhi offers a bold contrast through its circular and linear forms, evoking a natural curiosity with its presence. Restrained by a cylindrical metal casing, a solid cast glass disc is defined by its raised striking linear strip detail, while its gently tumbled face offers subtly-nuanced light refraction.

## AVAILABLE FINISHES

FITTING Anodised Black

Please see pages 118-121 for finish references.

Slim reinterprets mid-century modernism in its architectural form and refined simplicity. The arresting restraint of its elongated arch of mouth blown glass houses the light source and is framed in hand finished metalwork.