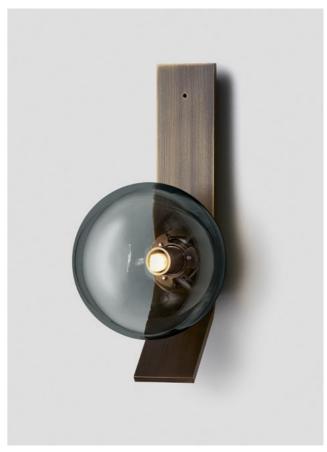

## AVAILABLE FINISHES

FITTING Anodised Black

SHADE COLOURS Fizi (pictured left) Snow (pictured right) Drunken Emerald Spoti Black Spoti White Scandi Smoke

Please see pages 118-121 for finish references.

ECLIPSE

Eclipse unites slender, mouthblown glass with a uniquely crafted metal shelf detail. Inspired by design language of earlier decades, Eclipse resonates with a timeless contemporary clarity.

## AVAILABLE FINISHES

FITTING Anodised Black

SHADE COLOURS
Grey
Smoke (pictured right)
Drunken Emerald
2/3 White and Clear
2/3 Grey Frost
2/3 Smoke Frost (pictured left)

Please see pages 118-121 for finish references.