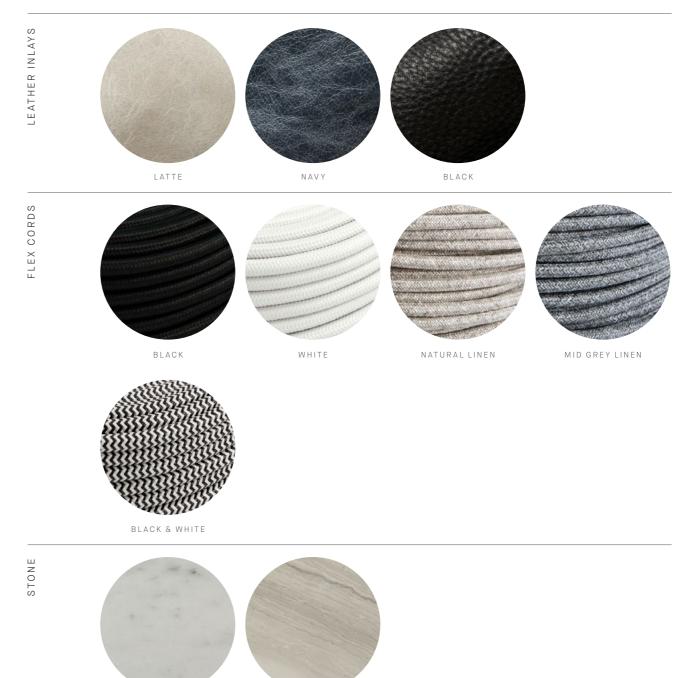

## AVAILABLE FINISHES

FITTING
Brass (pictured)
Mid Bronze
Satin Nickel
Black Electroplate
ARM INLAY
Latte Leather
Navy Leather

Black Leather

FIZI COLLECTION

Please see pages 82-91 for all
finish references.

### AVAILABLE FINISHES

FITTING
Brass (pictured)
Mid Bronze
Satin Nickel
Black Electroplate

SHADE COLOUR Snow (pictured) Smoke

ARM INLAY Latte Leather (pictured) Navy Leather Black Leather

## AVAILABLE FINISHES

FITTING
Brass (pictured)
Mid Bronze
Satin Nickel
Black Electroplate

SHADE COLOUR Snow (pictured) Drunken Emerald Smoke Grey Clear

ARM INLAY Latte Leather (pictured) Navy Leather Black Leather

### AVAILABLE FINISHES

FITTING
Brass (pictured)
Mid Bronze
Satin Nickel
Black Electroplate

SHADE COLOUR Snow Clear Fluted (pictured)

INLAY Brass Mesh (pictured) Silver Mesh Rose Gold Mesh Latte Leather

Navy Leather

## AVAILABLE FINISHES

FITTING Brass (pictured) Mid Bronze Satin Nickel Black Electroplate

SHADE COLOUR Snow Clear Fluted (pictured)

INLAY
Brass Mesh (pictured)
Silver Mesh
Rose Gold Mesh
Latte Leather
Navy Leather

FLEX CORD White (pictured)

Black

Natural Linen Black / White Mix

Light Grey Linen

# FINISHES - INDOOR

MARBLE

TRAVERTINE