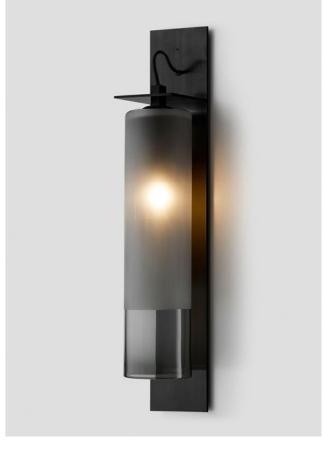

Eclipse collection unites the slender elegance of mouthblown glass coupled with the unique metal shelf detailing. Inspired from yesteryear yet designed with a timeless contemporary clarity.

#### WALL SCONCE TALL

## AVAILABLE FINISHES

FITTING
Brass
Mid Bronze
Satin Nickel
Black Electroplate (pictured)
White Powder Coat
White Powder Coat with
Brass Shelf
White Powder Coat with
Satin Nickel Shelf
Graphite Powder Coat

SHADE COLOURS Clear Smoke (pictured) Grey Clear and White FLEX CORD Black (pictured) White Natural Linen Mid Grey Linen Black and White