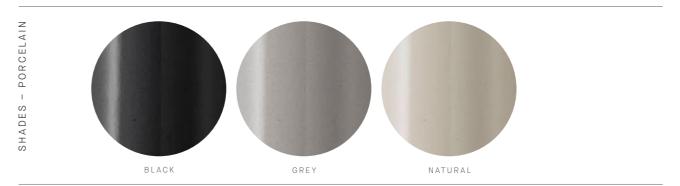

WALL SCONCE

SLIM

XL WALL SCONCE

Please see pages 118-121 for finish references.

AVAILABLE FINISHES

FITTING Anodised Black

SHADE COLOUR

Snow Grey

Clear

Black Porcelain

Grey Porcelain (pictured) Natural Porcelain

AVAILABLE FINISHES

FITTING Anodised Black

SHADE COLOUR Snow (pictured) Clear