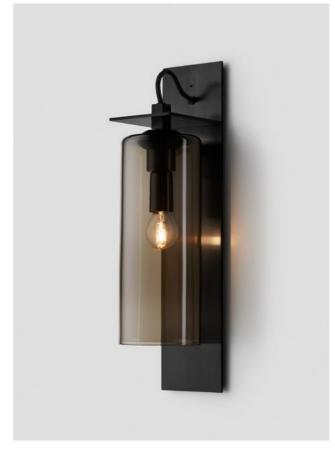

## BANDED

Banded sees Articolo marry its contemporary design philosophy with centuries-old Japanese artisanship. Each shade is produced by hand in Arita, Japan; a town famed for its porcelain and hand-painted finishes for over 200 years. These superb art forms feature a custom designed light source, tirelessly perfected for the ultimate luminescent glow.

### AVAILABLE FINISHES

FITTING Brass

SHADE COLOUR Striped (pictured left) Black & White (pictured right)

Please see pages 82-91 for all finish references.