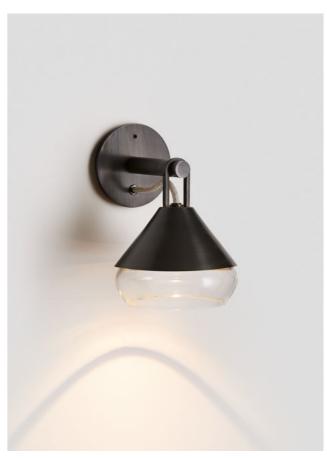

## HATTI

Uniting tradition from the east with contemporary design from the west. Hatti's metal fixture delicately crowns its glass and is available in a muted palette of romantic tones. Tapering smoothly from a flat base to a defined point, the familiar, primary shape casts a shadow of conical light, establishing a sense of subdued atmosphere for the most refined of interiors.

WALL SCONCE

### AVAILABLE FINISHES

FITTING

Brass Mid Bronze (pictured)

Satin Nickel Black Electroplate

SHADE COLOURS

Aubergine

Clear (pictured) Storm

Tea White