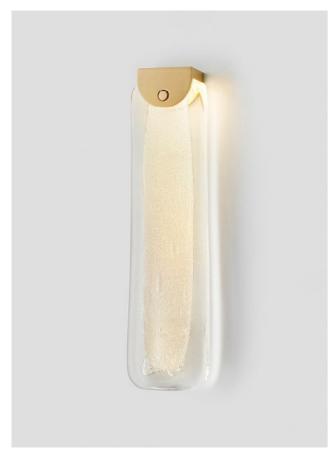

## HATTI

Uniting tradition from the east with contemporary design from the west. Hatti's metal fixture delicately crowns its glass and is available in a muted palette of romantic tones. Tapering smoothly from a flat base to a defined point, the familiar, primary shape casts a shadow of conical light, establishing a sense of subdued atmosphere for the most refined of interiors.

### AVAILABLE FINISHES

FITTING

Brass Mid Bronze (pictured)

Satin Nickel Black Electroplate

SHADE COLOURS

Aubergine

Clear (pictured) Storm

Tea White

FLEX CORD

Black

White

Natural Linen (pictured) Mid Grey Linen

Black and White

Please see pages 82-91 for all finish references.

|C| Please see pages 82-91 for all finish references.

Ici exemplifies the beauty of frozen lands. Melted ice like detailing provide refractions of light and cast watery patterns onto the walls when lit.