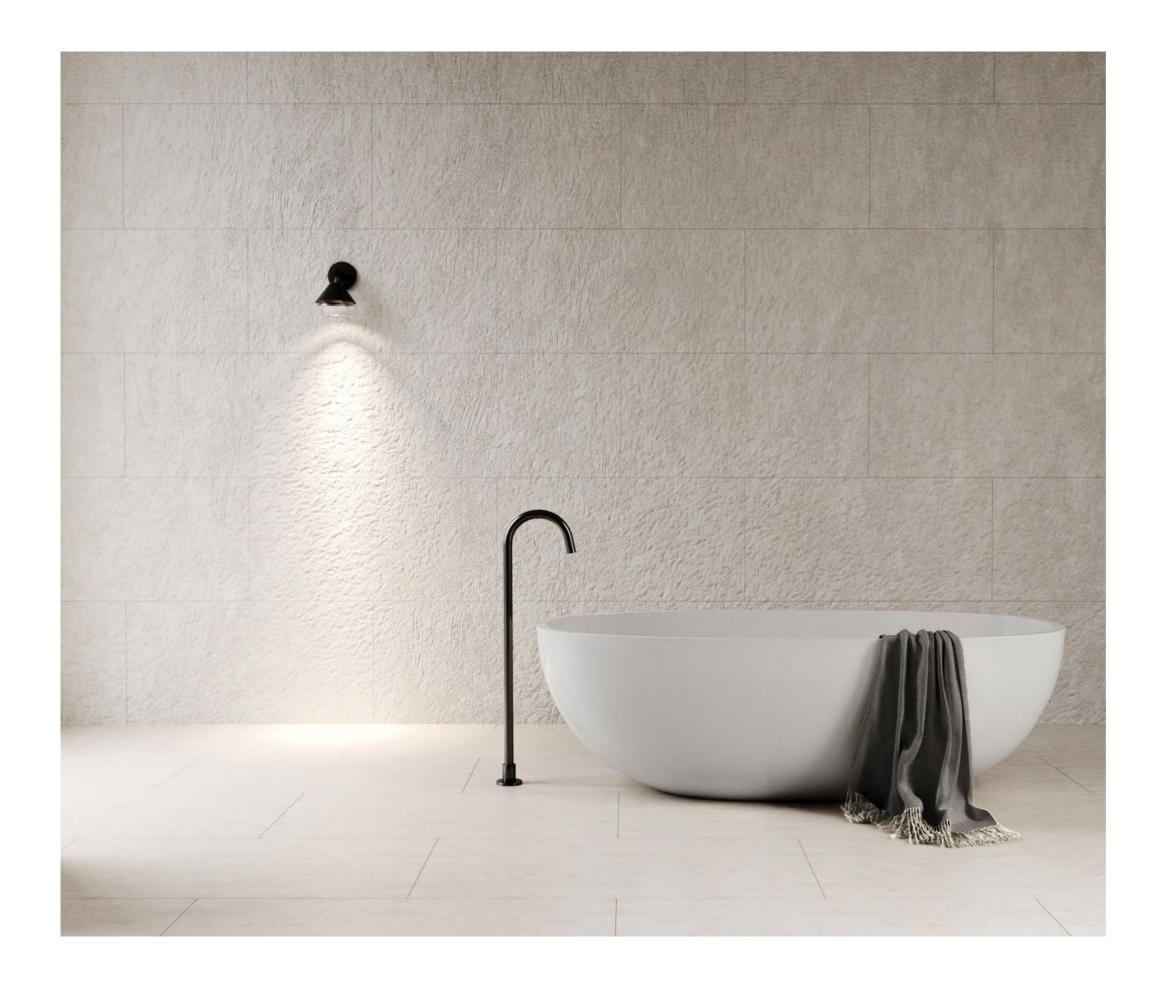

## HATTI

Uniting tradition from the east with contemporary design from the west. Hatti's metal fixture delicately crowns its glass and is available in a muted palette of romantic tones. Tapering smoothly from a flat base to a defined point, the familiar, primary shape casts a shadow of conical light, establishing a sense of subdued atmosphere for the most refined of interiors.

WALL SCONCE

### AVAILABLE FINISHES

FITTING

Brass Mid Bronze (pictured)

Satin Nickel Black Electroplate

SHADE COLOURS

Aubergine

Clear (pictured) Storm

Tea White