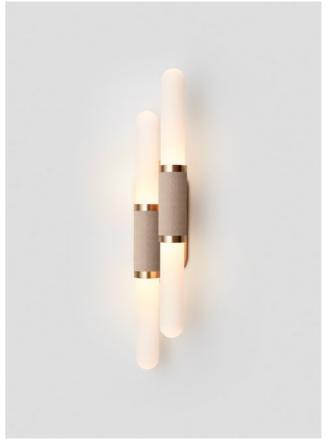

## TUBI

Tubi has emerged with a captivating sense of contemporary nostalgia reflective of the most impactful global design movements from mid-century onwards.

The collection's gilded materiality nods to the luxe glamour of Studio 54 which reverberates in memories and imaginations to this day, bringing the same alluring edge of iconic design to any space.

Tubi's mouth-blown glass and precious metal alchemy balances a spirited visual narrative with exquisite material aptitude to arrive at a collection that is as timeless as it is elegant.

TUBI COLLECTION

Please see pages 82-91 for all
finish references.

#### WALL SCONCE

## AVAILABLE FINISHES

FITTING
Brass
Mid Bronze (pictured)
Satin Nickel
Black Electroplate
SHADE COLOUR
Snow (pictured left)
Clear (pictured right)
Grey
Smoke