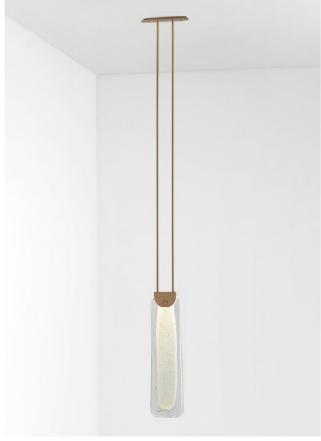

## HATTI

Uniting tradition from the east with contemporary design from the west. Hatti's metal fixture delicately crowns its glass and is available in a muted palette of romantic tones. Tapering smoothly from a flat base to a defined point, the familiar, primary shape casts a shadow of conical light, establishing a sense of subdued atmosphere for the most refined of interiors.

### AVAILABLE FINISHES

FITTING

Brass Mid Bronze (pictured)

Satin Nickel Black Electroplate

SHADE COLOURS

Aubergine

Clear (pictured) Storm

Tea White

FLEX CORD

Black

White

Natural Linen (pictured) Mid Grey Linen

Black and White

Please see pages 82-91 for all finish references.

|C| Please see pages 82-91 for all finish references.

Ici exemplifies the beauty of frozen lands. Melted ice like detailing provide refractions of light and cast watery patterns onto the walls when lit.