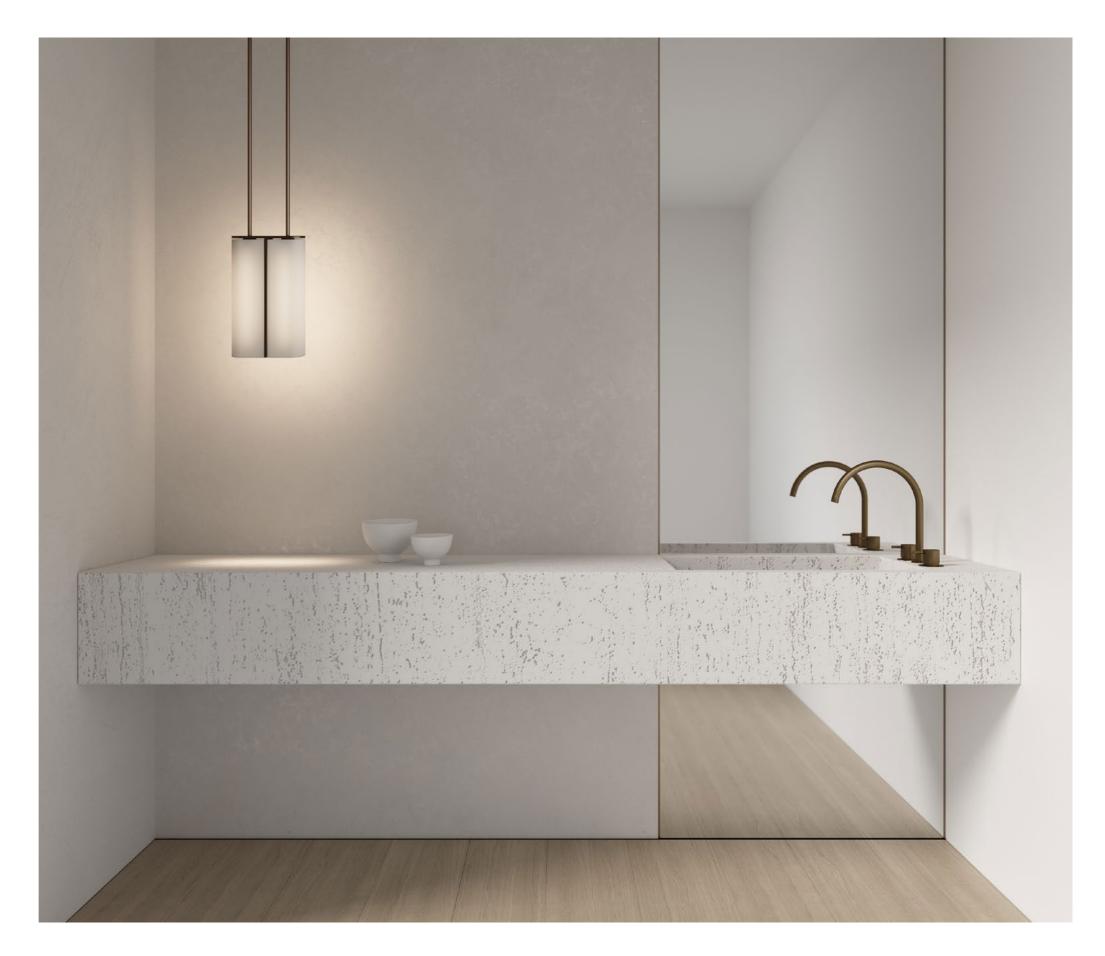

## BANDED

Banded sees Articolo marry its contemporary design philosophy with centuries-old Japanese artisanship. Each shade is produced by hand in Arita, Japan; a town famed for its porcelain and hand-painted finishes for over 200 years. These superb art forms feature a custom designed light source, tirelessly perfected for the ultimate luminescent glow.

### AVAILABLE FINISHES

FITTING Brass

SHADE COLOUR Striped (pictured left) Black & White (pictured right)

Please see pages 82-91 for all finish references.