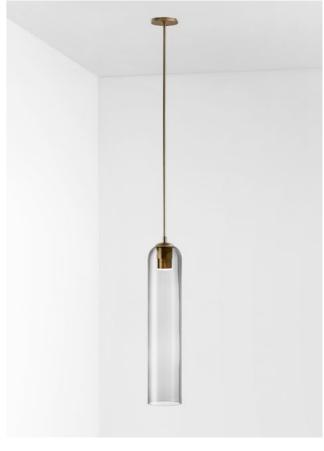

#### PENDANT

The Domi Collection exemplifies exquisite grace through its weightless suspension. Domi is reflective of a contemporary elongated bell and complements

any space with refined elegance.

WALL SCONCE

DOMI

PENDANT