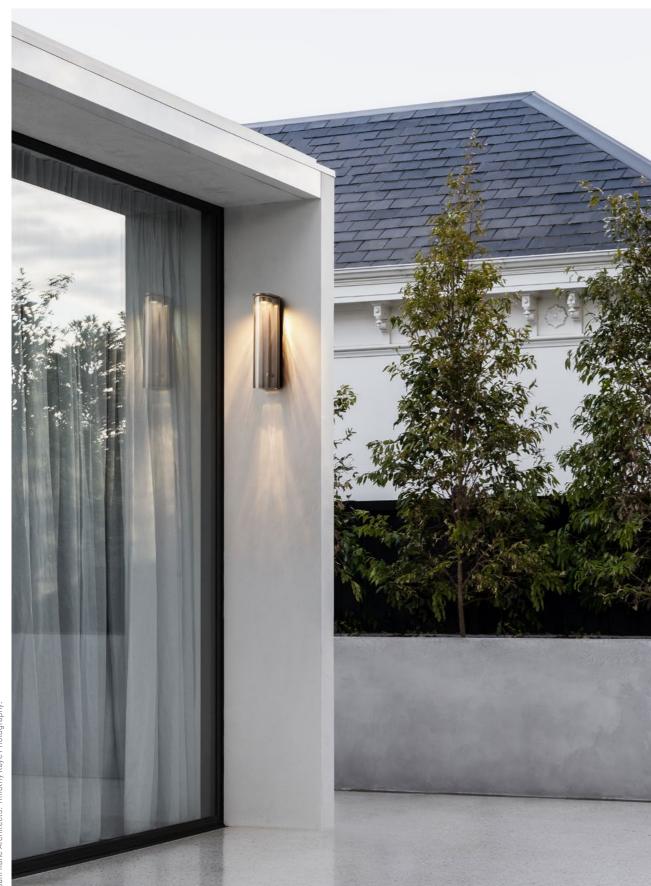

Eclipse collection unites the slender elegance of mouthblown glass coupled with the unique metal shelf detailing. Inspired from yesteryear yet designed with a timeless contemporary clarity.

Eclipse unites slender, mouthblown glass with a uniquely crafted metal shelf detail. Inspired by design language of earlier decades, Eclipse resonates with a timeless contemporary clarity.

## AVAILABLE FINISHES

FITTING Anodised Black

SHADE COLOURS
Grey
Smoke (pictured right)
Drunken Emerald
2/3 White and Clear
2/3 Grey Frost
2/3 Smoke Frost (pictured left)

Please see pages 118-121 for finish references.