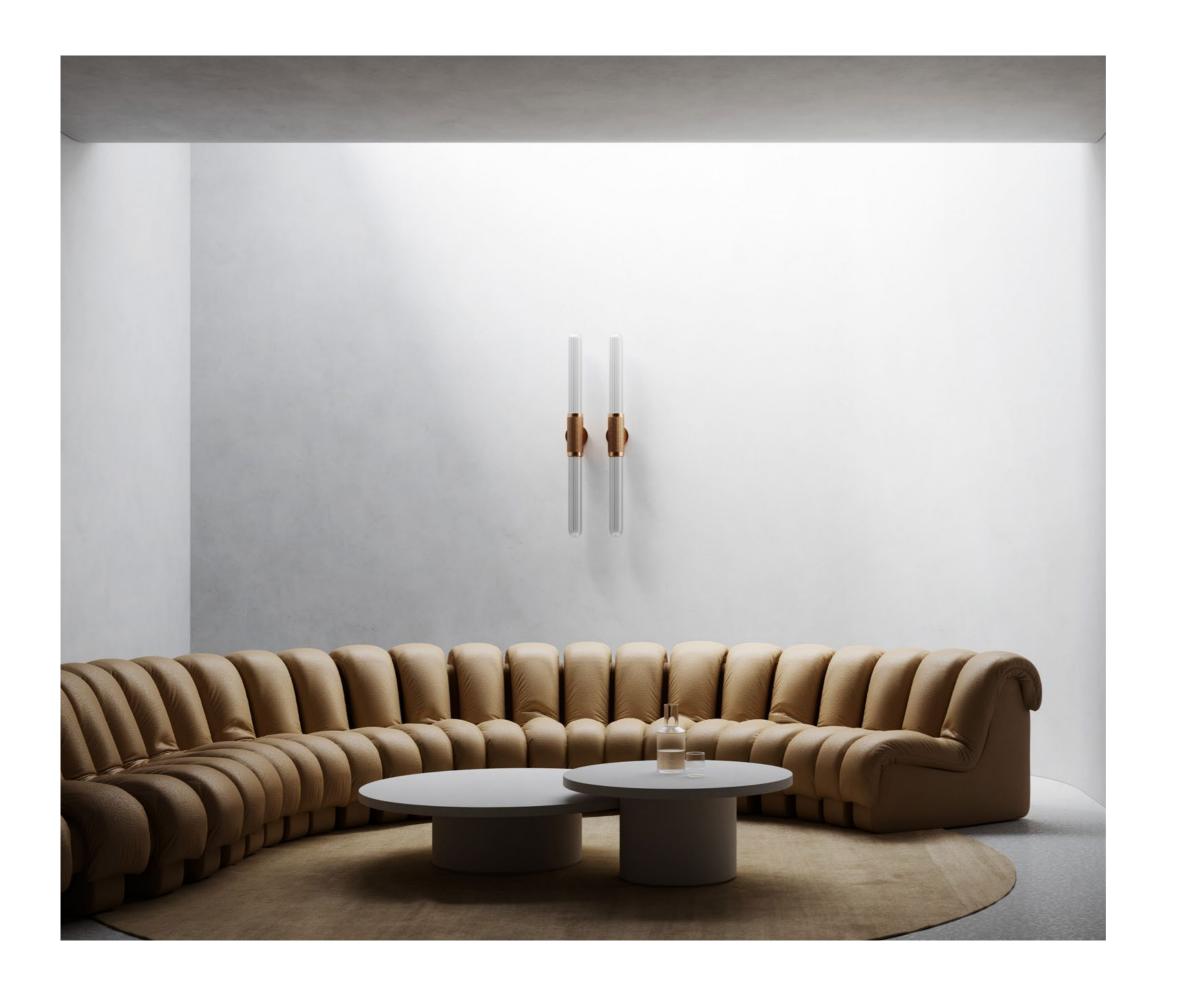

## FINI

Inspired by refractions of light dancing on the horizon, Fini is a handcrafted solid glass rod encased in linear brass form. Characterised by an uneven surface, Fini refracts light to create a dynamic luminescence that appears animated.

The satin frost glass is reminiscent of days when the clouds are low and any delineation between sky and horizon is blurred, while the clear glass finish evoking warm summer days and a mirage of light glistening on the horizon.

### AVAILABLE FINISHES

FITTING
Brass (pictured right)
Mid Bronze (pictured left)
Satin Nickel
Black Electroplate

SHADE COLOURS Clear (pictured left) Satin Frost (pictured right)

Please see pages 82-91 for all finish references.

#### WALL SCONCE