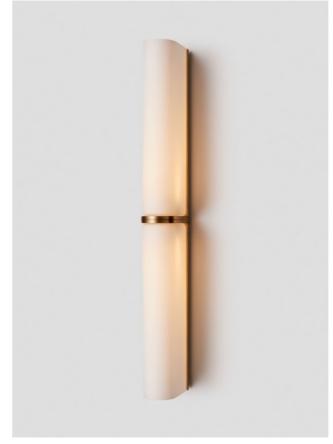

## BANDED

Banded sees Articolo marry its contemporary design philosophy with centuries-old Japanese artisanship. Each shade is produced by hand in Arita, Japan; a town famed for its porcelain and hand-painted finishes for over 200 years. These superb art forms feature a custom designed light source, tirelessly perfected for the ultimate luminescent glow.

### AVAILABLE FINISHES

FITTING Brass

SHADE COLOUR Striped (pictured left) Black & White (pictured right)

Please see pages 82-91 for all finish references.