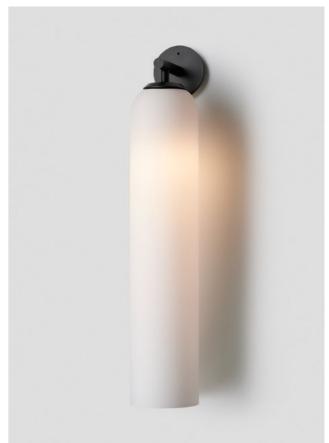

FLOAT

Defined by its soaring cylindrical form, Float evokes an inherent sense of refinement through its glamorous design cues of a bygone era, offering a graceful 'floating' presence.

## AVAILABLE FINISHES

FITTING Anodised Black

SHADE COLOUR Snow (pictured) Drunken Emerald Grey Clear

LENS Flat Globe

Please see pages 118-121 for finish references.