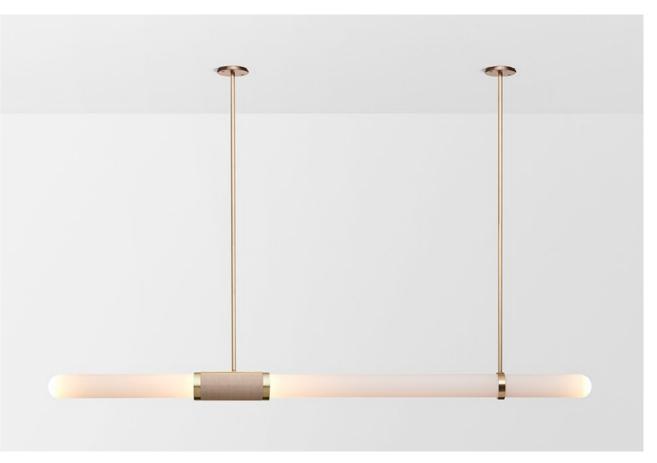

## TUBI

Tubi has emerged with a captivating sense of contemporary nostalgia reflective of the most impactful global design movements from mid-century onwards.

The collection's gilded materiality nods to the luxe glamour of Studio 54 which reverberates in memories and imaginations to this day, bringing the same alluring edge of iconic design to any space.

Tubi's mouth-blown glass and precious metal alchemy balances a spirited visual narrative with exquisite material aptitude to arrive at a collection that is as timeless as it is elegant.

TUBI COLLECTION

Please see pages 82-91 for all
finish references.

#### PENDANT

## AVAILABLE FINISHES

FITTING
Brass (pictured)
Mid Bronze
Satin Nickel
Black Electroplate
SHADE COLOUR

Snow (pictured) Clear Grey Smoke