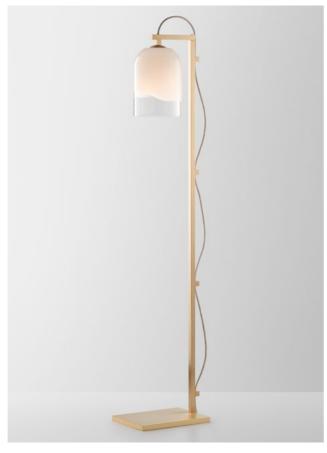

TABLE LAMP

### FLOOR LAMP

## AVAILABLE FINISHES

FITTING
Brass
Black Electroplate (pictured)
White Powder Coat
Graphite Powder Coat

SHADE COLOUR Clear (pictured) Smoke Grey

FLEX CORD Black (pictured) White Natural Linen Mid Grey Linen Black and White WEAVE COLOURS Black (pictured) White Natural Sand Olive

Teal

Note: All colours available individually, or in a 2/3 split combination. See page 84 for reference.

### AVAILABLE FINISHES

FITTING
Brass
Black Electroplate (pictured)
White Powder Coat
Graphite Powder Coat

SHADE COLOUR Clear (pictured) Smoke Grey

Grey

FLEX CORD

Black (pictured)

White

Natural Linen

Mid Grey Linen

Black and White

WEAVE COLOURS Black (pictured) White Natural Sand Olive

Note: All colours available individually, or in a 2/3 split combination. See page 84 for reference.

Teal