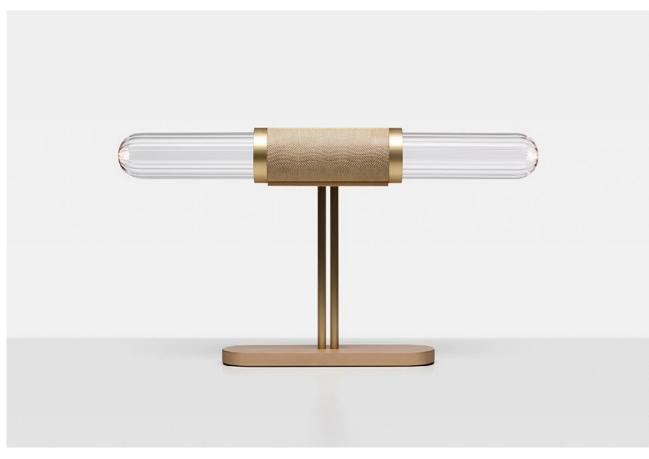

## TUBI

Tubi has emerged with a captivating sense of contemporary nostalgia reflective of the most impactful global design movements from mid-century onwards.

The collection's gilded materiality nods to the luxe glamour of Studio 54 which reverberates in memories and imaginations to this day, bringing the same alluring edge of iconic design to any space.

Tubi's mouth-blown glass and precious metal alchemy balances a spirited visual narrative with exquisite material aptitude to arrive at a collection that is as timeless as it is elegant.

TUBI COLLECTION

Please see pages 82-91 for all
finish references.

#### PENDANT

## AVAILABLE FINISHES

FITTING
Brass (pictured)
Mid Bronze
Satin Nickel
Black Electroplate
SHADE COLOUR

Snow (pictured) Clear Grey Smoke

#### WALL SCONCE

## AVAILABLE FINISHES

FITTING
Brass
Mid Bronze (pictured)
Satin Nickel
Black Electroplate
SHADE COLOUR
Snow (pictured left)
Clear (pictured right)
Grey
Smoke