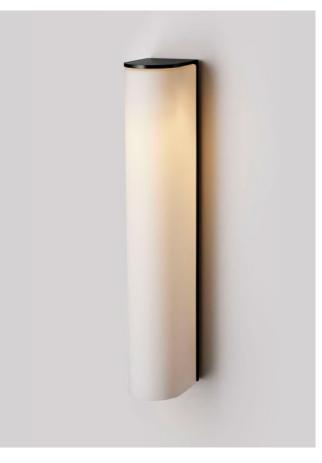

Eclipse collection unites the slender elegance of mouthblown glass coupled with the unique metal shelf detailing. Inspired from yesteryear yet designed with a timeless contemporary clarity.

Eclipse unites slender, mouthblown glass with a uniquely crafted metal shelf detail. Inspired by design language of earlier decades, Eclipse resonates with a timeless contemporary clarity.

## AVAILABLE FINISHES

FITTING Anodised Black

SHADE COLOURS
Grey
Smoke (pictured right)
Drunken Emerald
2/3 White and Clear
2/3 Grey Frost
2/3 Smoke Frost (pictured left)

Please see pages 118-121 for finish references.