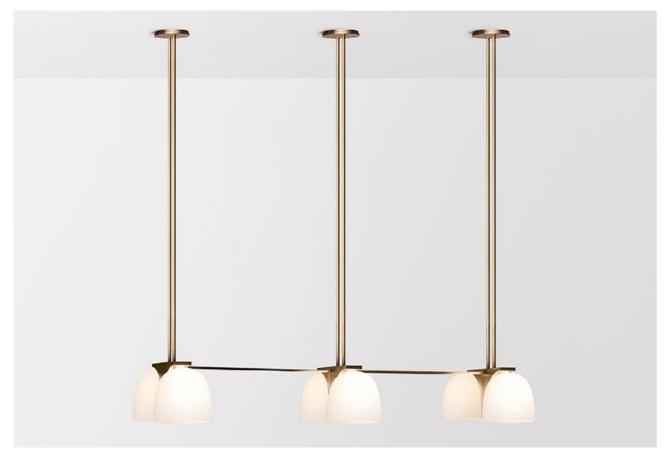

#### PENDANT

The Domi Collection exemplifies exquisite grace through its weightless suspension. Domi is reflective of a contemporary elongated bell and complements

any space with refined elegance.

WALL SCONCE

DOMI

PENDANT

### AVAILABLE FINISHES

FITTING

Brass Mid Bronze (pictured)

Satin Nickel

Black Electroplate

White Powder Coat Graphite Powder Coat

SHADE COLOUR

Clear (pictured) Grey

Snow

Smoke

Drunken Emerald