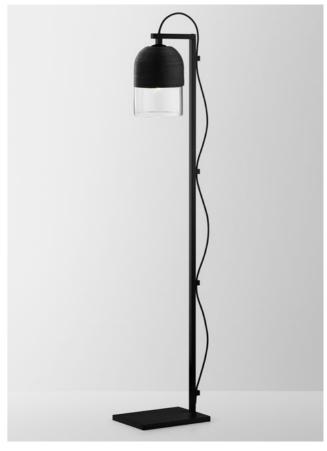

# INDI

Artisans hands move gracefully; weaving lineal lines with considered precision to create the intrinsic Indi Collection. The textured weaving gives a tactile physicality achieved through careful craftmanship. Indi is a celebration of historic handicrafts meeting contemporary design and modernisation.

### FLOOR LAMP

## AVAILABLE FINISHES

FITTING
Brass
Black Electroplate (pictured)
White Powder Coat
Graphite Powder Coat

SHADE COLOUR Clear (pictured) Smoke Grey

FLEX CORD Black (pictured) White Natural Linen Mid Grey Linen Black and White WEAVE COLOURS Black (pictured) White Natural Sand Olive