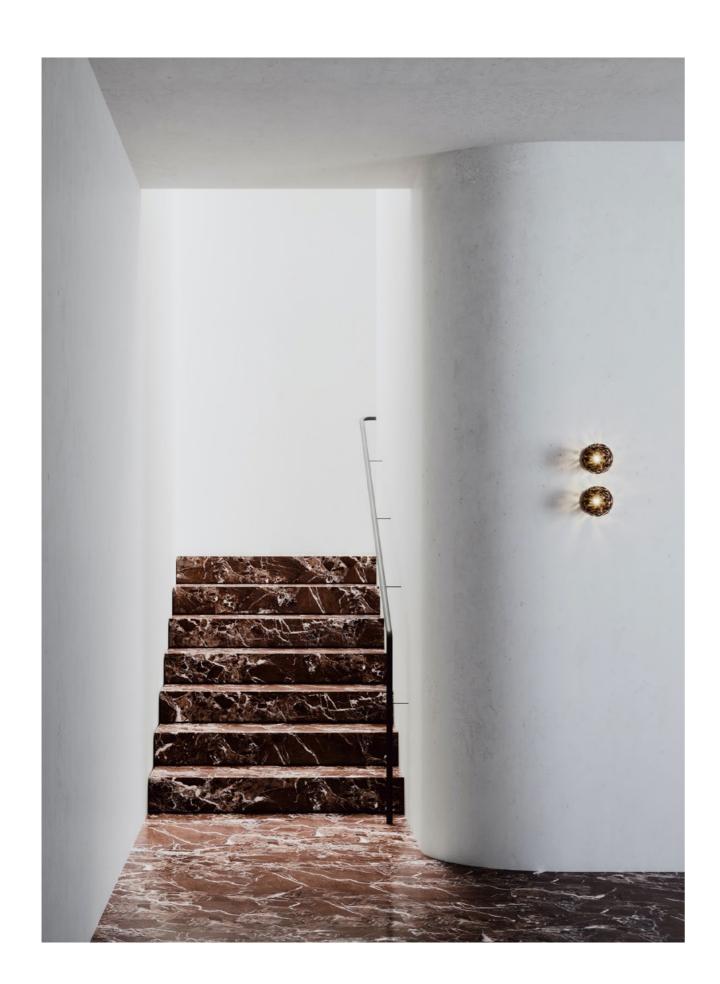

Eclipse collection unites the slender elegance of mouthblown glass coupled with the unique metal shelf detailing. Inspired from yesteryear yet designed with a timeless contemporary clarity.

#### WALL SCONCE TALL

## AVAILABLE FINISHES

FITTING
Brass
Mid Bronze
Satin Nickel
Black Electroplate (pictured)
White Powder Coat
White Powder Coat with
Brass Shelf
White Powder Coat with
Satin Nickel Shelf
Graphite Powder Coat

SHADE COLOURS Clear Smoke (pictured) Grey Clear and White FLEX CORD Black (pictured) White Natural Linen Mid Grey Linen Black and White