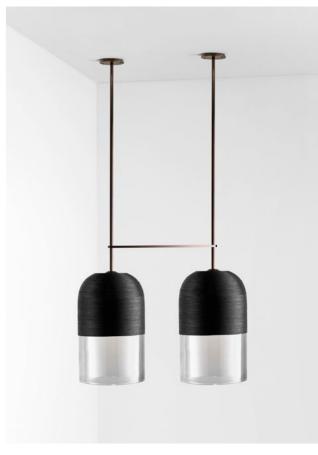

Eclipse collection unites the slender elegance of mouthblown glass coupled with the unique metal shelf detailing. Inspired from yesteryear yet designed with a timeless contemporary clarity.

# AVAILABLE FINISHES

FITTING
Brass
Mid Bronze
Satin Nickel
Black Electroplate (pictured)
White Powder Coat
White Powder Coat with
Brass Shelf
White Powder Coat with
Satin Nickel Shelf
Graphite Powder Coat
SHADE COLOURS

Grey
Smoke
Drunken Emerald
Clear and White
2/3 Smoke Frost
2/3 Grey Frost (pictured)

FLEX CORD Black (pictured) White Natural Linen Mid Grey Linen Black and White