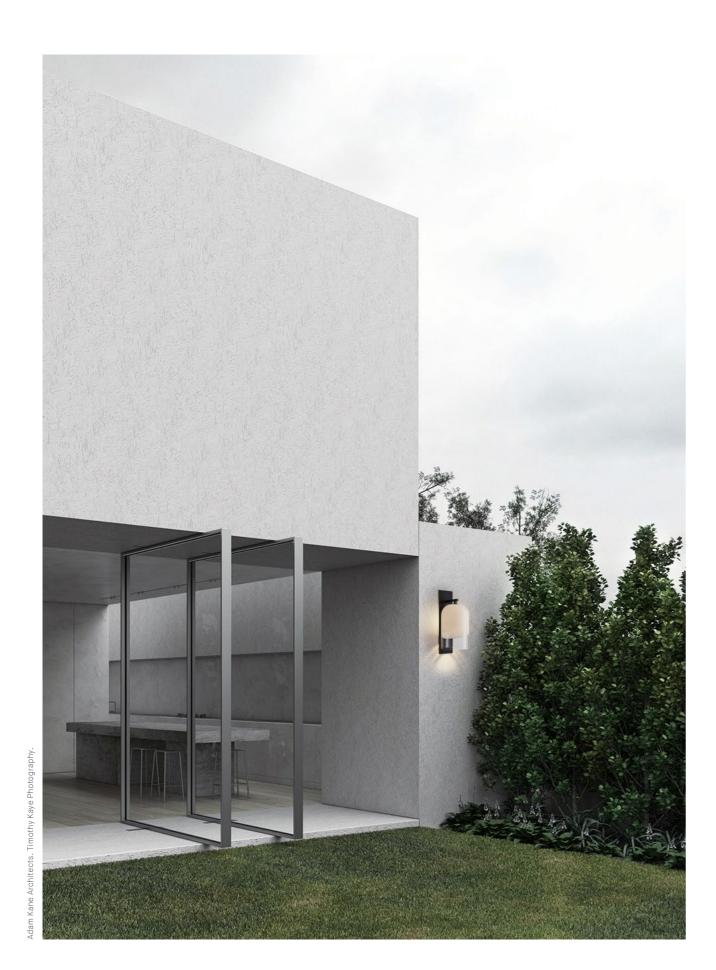

FLOAT

Defined by its soaring cylindrical form, Float evokes an inherent sense of refinement through its glamorous design cues of a bygone era, offering a graceful 'floating' presence.

## AVAILABLE FINISHES

FITTING Anodised Black

SHADE COLOUR Snow (pictured) Drunken Emerald Grey Clear

LENS Flat Globe

Please see pages 118-121 for finish references.