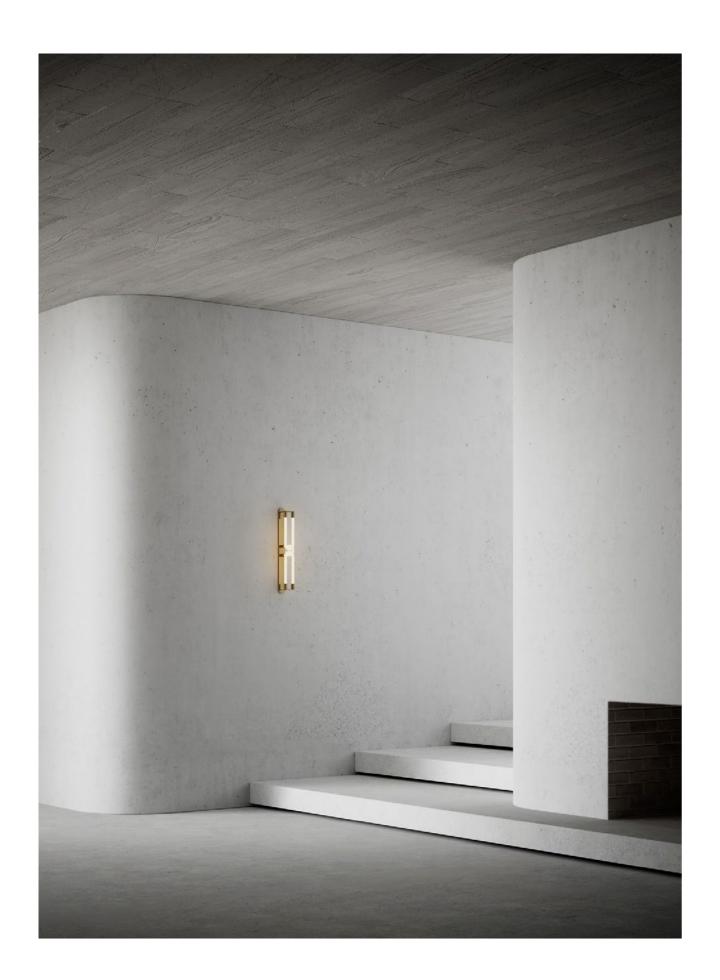

## SCANDAL

The unification of luxurious crafts exists through the Scandal Collection. Scandal casts a slim and finely considered silhouette. Notable for its barrel-like cuff and inlay Scandal's elongated proportions are capped end-to-end by rounded mouthblown glass that conceals the light source, exemplifying the quiet brilliance of artisanal glass and metalwork.

SCANDAL COLLECTION

Please see pages 82-91 for all
finish references.