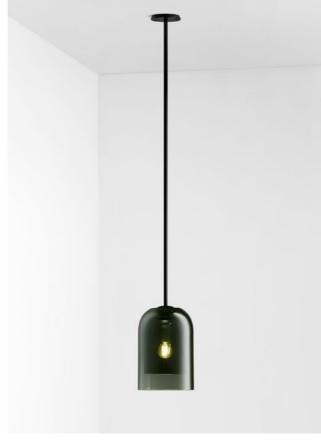

Eclipse collection unites the slender elegance of mouthblown glass coupled with the unique metal shelf detailing. Inspired from yesteryear yet designed with a timeless contemporary clarity.

# AVAILABLE FINISHES

FITTING
Brass
Mid Bronze
Satin Nickel
Black Electroplate (pictured)
White Powder Coat
White Powder Coat with
Brass Shelf
White Powder Coat with
Satin Nickel Shelf
Graphite Powder Coat
SHADE COLOURS

Grey
Smoke
Drunken Emerald
Clear and White
2/3 Smoke Frost
2/3 Grey Frost (pictured)

FLEX CORD Black (pictured) White Natural Linen Mid Grey Linen Black and White