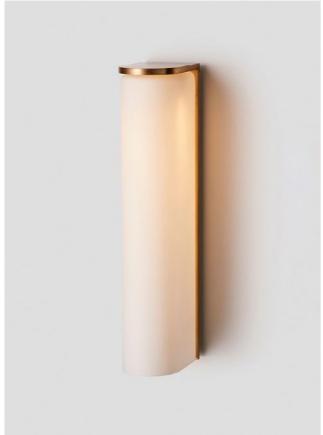

## BANDED

Banded sees Articolo marry its contemporary design philosophy with centuries-old Japanese artisanship. Each shade is produced by hand in Arita, Japan; a town famed for its porcelain and hand-painted finishes for over 200 years. These superb art forms feature a custom designed light source, tirelessly perfected for the ultimate luminescent glow.

### AVAILABLE FINISHES

FITTING Brass

SHADE COLOUR Striped (pictured left) Black & White (pictured right)

Please see pages 82-91 for all finish references.