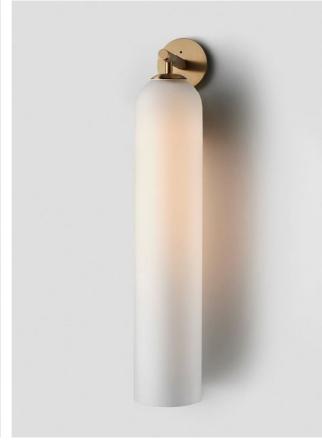

# FLOAT

The Float is a signature Articolo collection which evokes opulence and grace. It is refined lighting informed by its glamorous design cues of a bygone era. Defined by its soaring cylindrical form, it floats with presence.

#### TALL HOVER WALL SCONCE

## AVAILABLE FINISHES

FITTING
Brass (pictured)
Mid Bronze
Satin Nickel
Black Electroplate

SHADE COLOUR Snow (pictured) Drunken Emerald Smoke Grey Clear

ARM INLAY Latte Leather (pictured) Navy Leather Black Leather