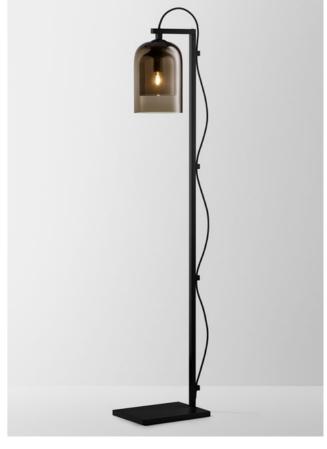

Eclipse collection unites the slender elegance of mouthblown glass coupled with the unique metal shelf detailing. Inspired from yesteryear yet designed with a timeless contemporary clarity.

## AVAILABLE FINISHES

FITTING
Brass
Mid Bronze
Satin Nickel
Black Electroplate (pictured)
White Powder Coat
White Powder Coat with
Brass Shelf
White Powder Coat with
Satin Nickel Shelf
Graphite Powder Coat

SHADE COLOURS Clear Smoke (pictured) Grey Clear and White FLEX CORD Black (pictured) White Natural Linen Mid Grey Linen Black and White