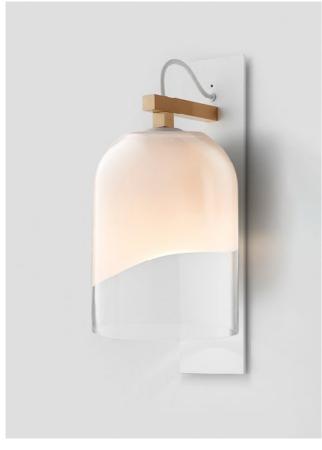

## HATTI

Uniting tradition from the east with contemporary design from the west. Hatti's metal fixture delicately crowns its glass and is available in a muted palette of romantic tones. Tapering smoothly from a flat base to a defined point, the familiar, primary shape casts a shadow of conical light, establishing a sense of subdued atmosphere for the most refined of interiors.

WALL SCONCE

### AVAILABLE FINISHES

FITTING

Brass Mid Bronze (pictured)

Satin Nickel Black Electroplate

SHADE COLOURS

Aubergine

Clear (pictured) Storm

Tea White

FLEX CORD

Black

White

Natural Linen (pictured) Mid Grey Linen

Black and White

Please see pages 82-91 for all finish references.

|C| Please see pages 82-91 for all finish references.

Ici exemplifies the beauty of frozen lands. Melted ice like detailing provide refractions of light and cast watery patterns onto the walls when lit.