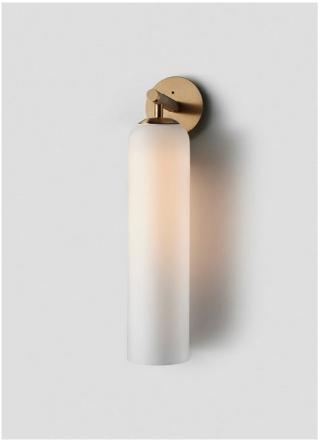

# FLOAT

The Float is a signature Articolo collection which evokes opulence and grace. It is refined lighting informed by its glamorous design cues of a bygone era. Defined by its soaring cylindrical form, it floats with presence.

#### SHORT HOVER WALL SCONCE

### AVAILABLE FINISHES

FITTING
Brass (pictured)
Mid Bronze
Satin Nickel
Black Electroplate

SHADE COLOUR Snow (pictured) Smoke

ARM INLAY Latte Leather (pictured) Navy Leather Black Leather