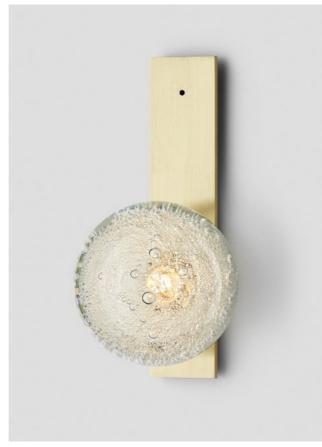

# FIZI

The Fizi collection is mesmerising with the explosion of bubbles suspended in champagne'sque effervescence. Breathtaking shadow play when Fizi is lit. Wall and ceiling jewellery for the home.

FIZI COLLECTION

#### WALL SCONCE ON ROUND

WALL SCONCE ON FLAT

AVAILABLE FINISHES

FITTING
Brass (pictured)
Mid Bronze
Satin Nickel
Black Electroplate
White Powder Coat
Graphite Powder Coat

AVAILABLE FINISHES

FITTING
Brass (pictured)
Mid Bronze
Satin Nickel
Black Electroplate
White Powder Coat
Graphite Powder Coat