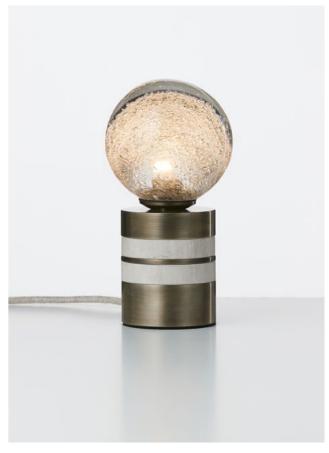

#### TABLE LAMP SHORT

#### TABLE LAMP TALL

# AVAILABLE FINISHES

FITTING
Brass
Mid Bronze (pictured)
Satin Nickel
STONE FINISH
Marble

Travertine (pictured)
FLEX CORD

Black

White Natural Linen (pictured) Mid Grey Linen Black and White

## AVAILABLE FINISHES

FITTING
Brass
Mid Bronze (pictured)
Satin Nickel
STONE FINISH

Marble Travertine (pictured)

FLEX CORD Black White Natural Linen (pictured) Mid Grey Linen Black and White