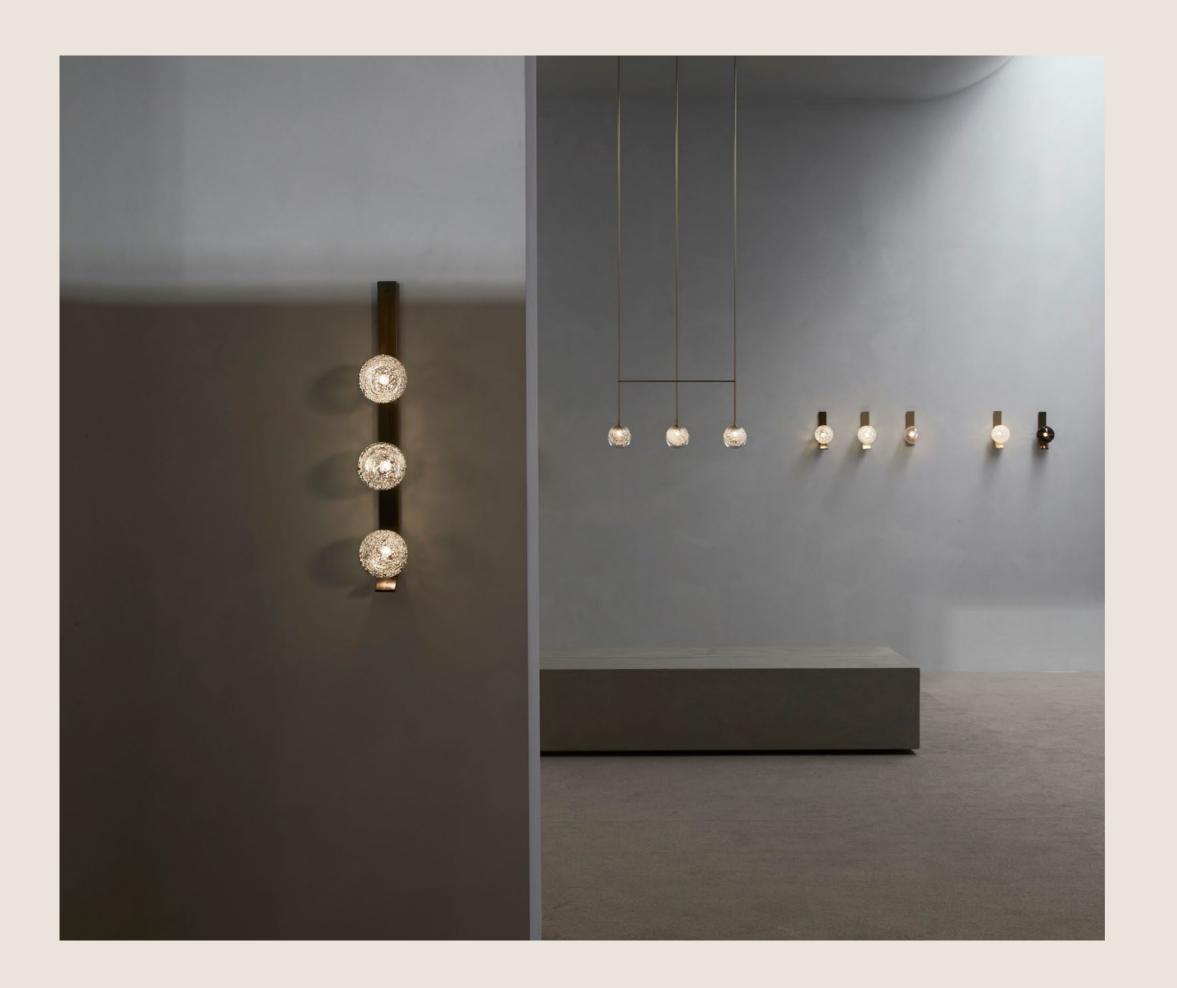

## TRILOGY

Trilogy collection exemplifies contemporary sophistication of yesteryear drawing from art deco imaginings with staggered rods, jewel like cuff detailing and mouth-blown orbs.

Showcasing deceptively sophisticated engineering, a hallmark of Articolo's growing body of work, the breath-taking Trilogy marries finely crafted metalwork with the superb beauty of artisan glass.

TRILOGY COLLECTION

Please see pages 82-91 for all

finish references.

#### HORIZONTAL WALL SCONCE

## AVAILABLE FINISHES

FITTING Brass (pictured) Mid Bronze Satin Nickel Black Electroplate

SHADE COLOUR Fizi Snow (pictured) Tea Frosted Tea Sea Blue

Frosted Sea Blue Sea Green Frosted Sea Green Drunken Emerald

Spoti Black Spoti White Scandi Smoke FITTING OPTIONS

6 ball 9 ball

12 ball (pictured)