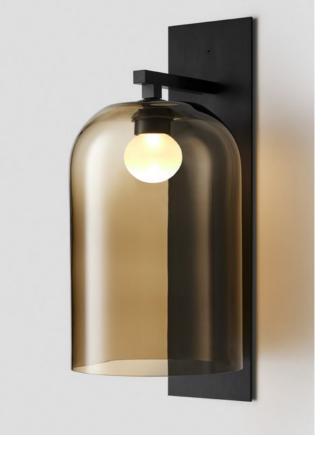

BALL

The beauty of Ball manifests through its simplicity. Distinctive, artisanal hand-blown glass orbs coloured in a muted palette, and any of the signature Ball Wall Sconce designs, offer an immersive, sensory mood.

## AVAILABLE FINISHES

FITTING Anodised Black

SHADE COLOURS Fizi (pictured left) Snow (pictured right) Drunken Emerald Spoti Black Spoti White Scandi Smoke

Please see pages 118-121 for finish references.

ECLIPSE