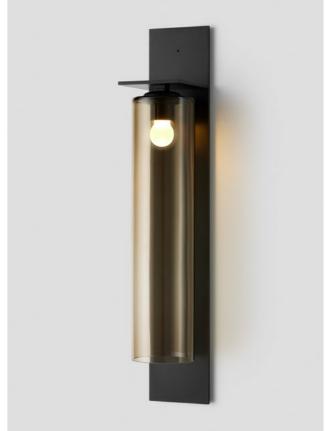

Eclipse unites slender, mouthblown glass with a uniquely crafted metal shelf detail. Inspired by design language of earlier decades, Eclipse resonates with a timeless contemporary clarity.

## AVAILABLE FINISHES

FITTING Anodised Black

SHADE COLOURS
Grey
Smoke (pictured right)
Drunken Emerald
2/3 White and Clear
2/3 Grey Frost
2/3 Smoke Frost (pictured left)

Please see pages 118-121 for finish references.