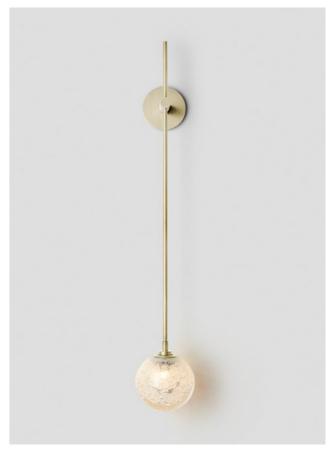

#### PENDANT

The Domi Collection exemplifies exquisite grace through its weightless suspension. Domi is reflective of a contemporary elongated bell and complements

any space with refined elegance.

WALL SCONCE

DOMI

PENDANT

### AVAILABLE FINISHES

FITTING

Brass Mid Bronze (pictured)

Satin Nickel

Black Electroplate

White Powder Coat Graphite Powder Coat

SHADE COLOUR

Clear (pictured) Grey