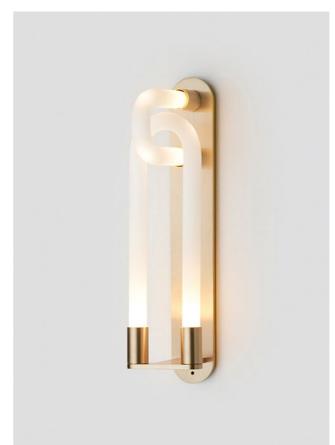

## SCANDAL

The unification of luxurious crafts exists through the Scandal Collection. Scandal casts a slim and finely considered silhouette. Notable for its barrel-like cuff and inlay Scandal's elongated proportions are capped end-to-end by rounded mouthblown glass that conceals the light source, exemplifying the quiet brilliance of artisanal glass and metalwork.

SCANDAL COLLECTION

Please see pages 82-91 for all
finish references.

### AVAILABLE FINISHES

FITTING
Brass (pictured)
Mid Bronze
Satin Nickel
Black Electroplate

SHADE COLOUR Snow Clear Fluted (pictured)

INLAY Brass Mesh (pictured) Silver Mesh Rose Gold Mesh Latte Leather

Navy Leather