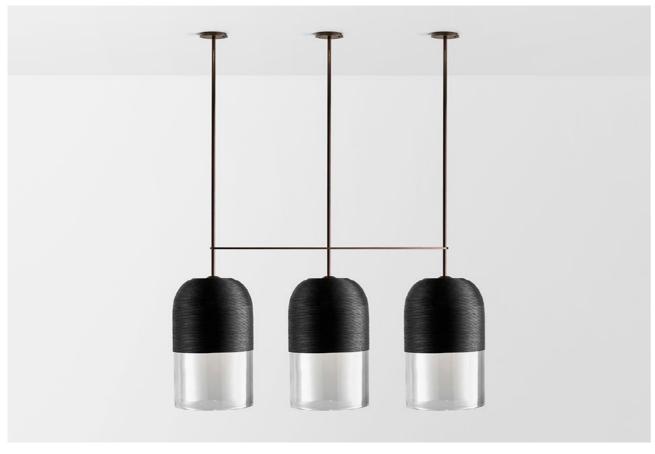

Eclipse collection unites the slender elegance of mouthblown glass coupled with the unique metal shelf detailing. Inspired from yesteryear yet designed with a timeless contemporary clarity.

# AVAILABLE FINISHES

FITTING
Brass
Mid Bronze
Satin Nickel
Black Electroplate (pictured)
White Powder Coat
White Powder Coat with
Brass Shelf
White Powder Coat with
Satin Nickel Shelf
Graphite Powder Coat
SHADE COLOURS

Grey
Smoke
Drunken Emerald
Clear and White
2/3 Smoke Frost
2/3 Grey Frost (pictured)

FLEX CORD Black (pictured) White Natural Linen Mid Grey Linen Black and White