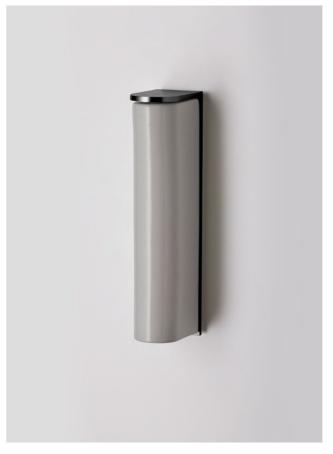

Eclipse collection unites the slender elegance of mouthblown glass coupled with the unique metal shelf detailing. Inspired from yesteryear yet designed with a timeless contemporary clarity.

Eclipse unites slender, mouthblown glass with a uniquely crafted metal shelf detail. Inspired by design language of earlier decades, Eclipse resonates with a timeless contemporary clarity.

## AVAILABLE FINISHES

FITTING Anodised Black

SHADE COLOURS
Grey
Smoke (pictured right)
Drunken Emerald
2/3 White and Clear
2/3 Grey Frost
2/3 Smoke Frost (pictured left)

Please see pages 118-121 for finish references.