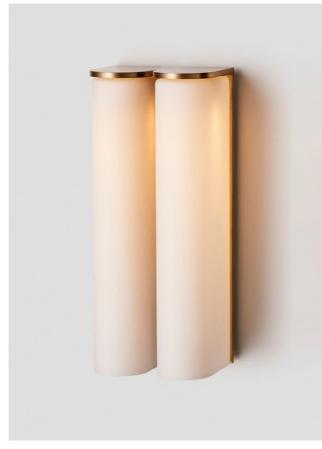

## BANDED

Banded sees Articolo marry its contemporary design philosophy with centuries-old Japanese artisanship. Each shade is produced by hand in Arita, Japan; a town famed for its porcelain and hand-painted finishes for over 200 years. These superb art forms feature a custom designed light source, tirelessly perfected for the ultimate luminescent glow.

### AVAILABLE FINISHES

FITTING Brass

SHADE COLOUR Striped (pictured left) Black & White (pictured right)

Please see pages 82-91 for all finish references.