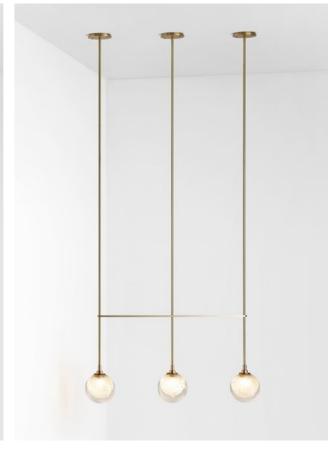

## DUO

The duo collection celebrates the essence of duality. Muted tones in contemporary spherical fusion of transparent clear and earthy hues. These two elements combining in perfect balance and harmony.

### AVAILABLE FINISHES

FITTING
Brass
Mid Bronze(pictured)
Satin Nickel
Black Electroplate
White Powder Coat
Graphite Powder Coat

SHADE COLOURS Grey and Clear (pictured) Smoke and Clear

Please see pages 78-87 for finish references.