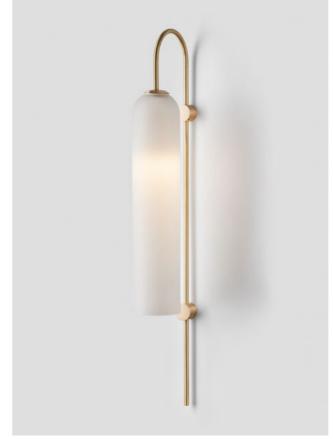

#### PENDANT

The Domi Collection exemplifies exquisite grace through its weightless suspension. Domi is reflective of a contemporary elongated bell and complements

any space with refined elegance.

WALL SCONCE

DOMI

PENDANT