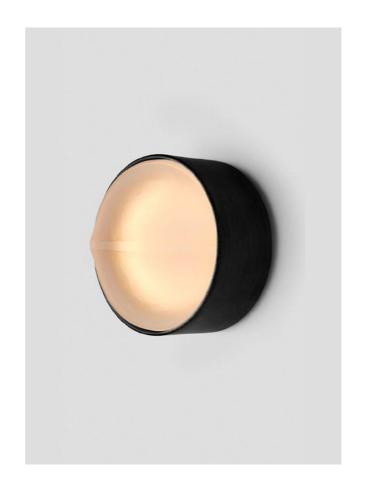

### MONI EXTRA LARGE WALL SCONCE

OCCHI

Occhi offers a bold contrast through its circular and linear forms, evoking a natural curiosity with its presence. Restrained by a cylindrical metal casing, a solid cast glass disc is defined by its raised striking linear strip detail, while its gently tumbled face offers subtly-nuanced light refraction.

## AVAILABLE FINISHES

FITTING Anodised Black

Please see pages 118-121 for finish references.

Slim reinterprets mid-century modernism in its architectural form and refined simplicity. The arresting restraint of its elongated arch of mouth blown glass houses the light source and is framed in hand finished metalwork.