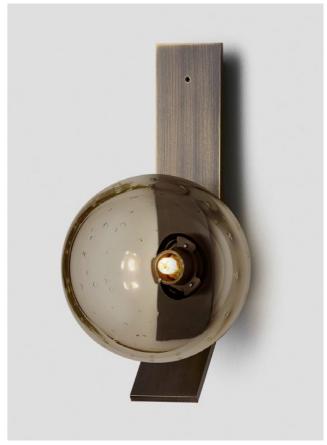

## DUO

The duo collection celebrates the essence of duality. Muted tones in contemporary spherical fusion of transparent clear and earthy hues. These two elements combining in perfect balance and harmony.

### AVAILABLE FINISHES

FITTING
Brass
Mid Bronze(pictured)
Satin Nickel
Black Electroplate
White Powder Coat
Graphite Powder Coat

SHADE COLOURS Grey and Clear (pictured) Smoke and Clear

Please see pages 78-87 for finish references.