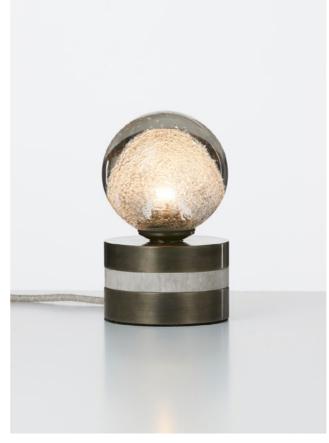

## SCANDI

The Scandi Collection evokes Nordic sensibility and quiet refined simplicity. The small spherical bubbles spiral around the sphere, creating breathtaking ethereal shadow play movement on the walls.

## AVAILABLE FINISHES

FITTING Brass Mid Bronze (pictured) Satin Nickel Black Electroplate White Powder Coat Graphite Powder Coat

SHADE COLOUR Smoke

Please see pages 82-91 for all finish references.