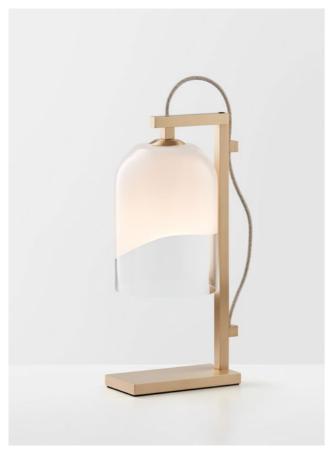

Eclipse collection unites the slender elegance of mouthblown glass coupled with the unique metal shelf detailing. Inspired from yesteryear yet designed with a timeless contemporary clarity.

#### TABLE LAMP SHORT

#### TABLE LAMP TALL

# AVAILABLE FINISHES

FITTING
Brass
Mid Bronze (pictured)
Satin Nickel
STONE FINISH
Marble

Travertine (pictured)
FLEX CORD

Black

White Natural Linen (pictured) Mid Grey Linen Black and White