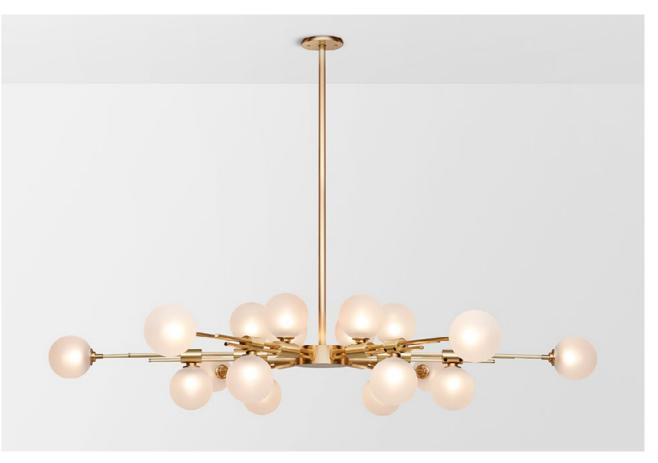

## TRILOGY

Trilogy collection exemplifies contemporary sophistication of yesteryear drawing from art deco imaginings with staggered rods, jewel like cuff detailing and mouth-blown orbs.

Showcasing deceptively sophisticated engineering, a hallmark of Articolo's growing body of work, the breath-taking Trilogy marries finely crafted metalwork with the superb beauty of artisan glass.

TRILOGY COLLECTION

Please see pages 82-91 for all

finish references.

Spoti Black Spoti White Scandi Smoke FITTING OPTIONS

6 ball 9 ball

12 ball (pictured)