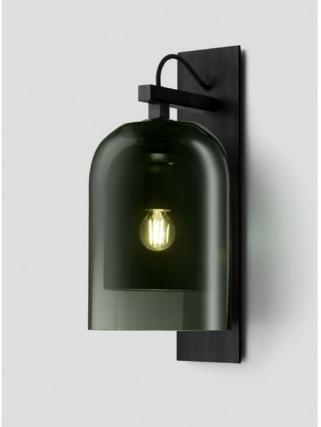

Eclipse collection unites the slender elegance of mouthblown glass coupled with the unique metal shelf detailing. Inspired from yesteryear yet designed with a timeless contemporary clarity.

#### WALL SCONCE TALL

## AVAILABLE FINISHES

FITTING
Brass
Mid Bronze
Satin Nickel
Black Electroplate (pictured)
White Powder Coat
White Powder Coat with
Brass Shelf
White Powder Coat with
Satin Nickel Shelf
Graphite Powder Coat

SHADE COLOURS Clear Smoke (pictured) Grey Clear and White FLEX CORD Black (pictured) White Natural Linen Mid Grey Linen Black and White