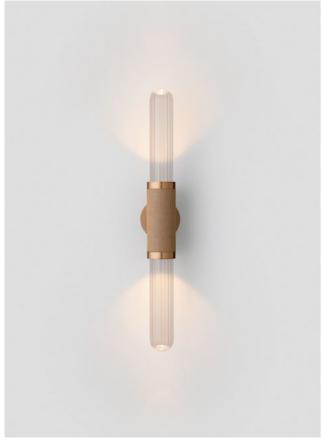

## FINI

Inspired by refractions of light dancing on the horizon, Fini is a handcrafted solid glass rod encased in linear brass form. Characterised by an uneven surface, Fini refracts light to create a dynamic luminescence that appears animated.

The satin frost glass is reminiscent of days when the clouds are low and any delineation between sky and horizon is blurred, while the clear glass finish evoking warm summer days and a mirage of light glistening on the horizon.

### AVAILABLE FINISHES

FITTING
Brass (pictured right)
Mid Bronze (pictured left)
Satin Nickel
Black Electroplate

SHADE COLOURS Clear (pictured left) Satin Frost (pictured right)

Please see pages 82-91 for all finish references.

#### WALL SCONCE