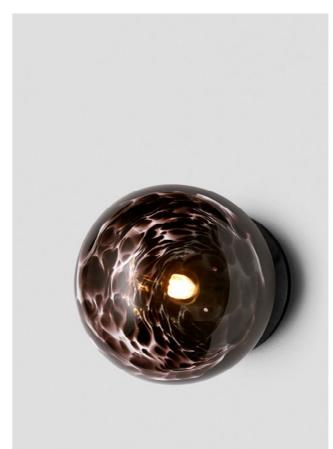

Eclipse collection unites the slender elegance of mouthblown glass coupled with the unique metal shelf detailing. Inspired from yesteryear yet designed with a timeless contemporary clarity.

## AVAILABLE FINISHES

FITTING
Brass
Mid Bronze
Satin Nickel
Black Electroplate (pictured)
White Powder Coat
White Powder Coat with
Brass Shelf
White Powder Coat with
Satin Nickel Shelf
Graphite Powder Coat

SHADE COLOURS Clear Smoke (pictured) Grey Clear and White FLEX CORD Black (pictured) White Natural Linen Mid Grey Linen Black and White