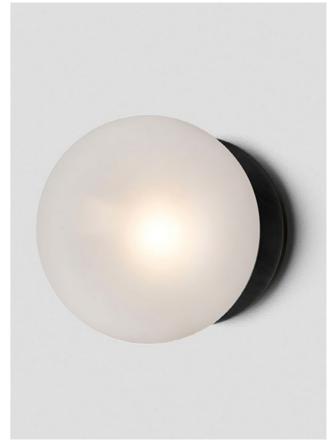

## SCANDI

The Scandi Collection evokes Nordic sensibility and quiet refined simplicity. The small spherical bubbles spiral around the sphere, creating breathtaking ethereal shadow play movement on the walls.

## AVAILABLE FINISHES

FITTING Brass Mid Bronze (pictured) Satin Nickel Black Electroplate White Powder Coat Graphite Powder Coat

SHADE COLOUR Smoke

Please see pages 82-91 for all finish references.