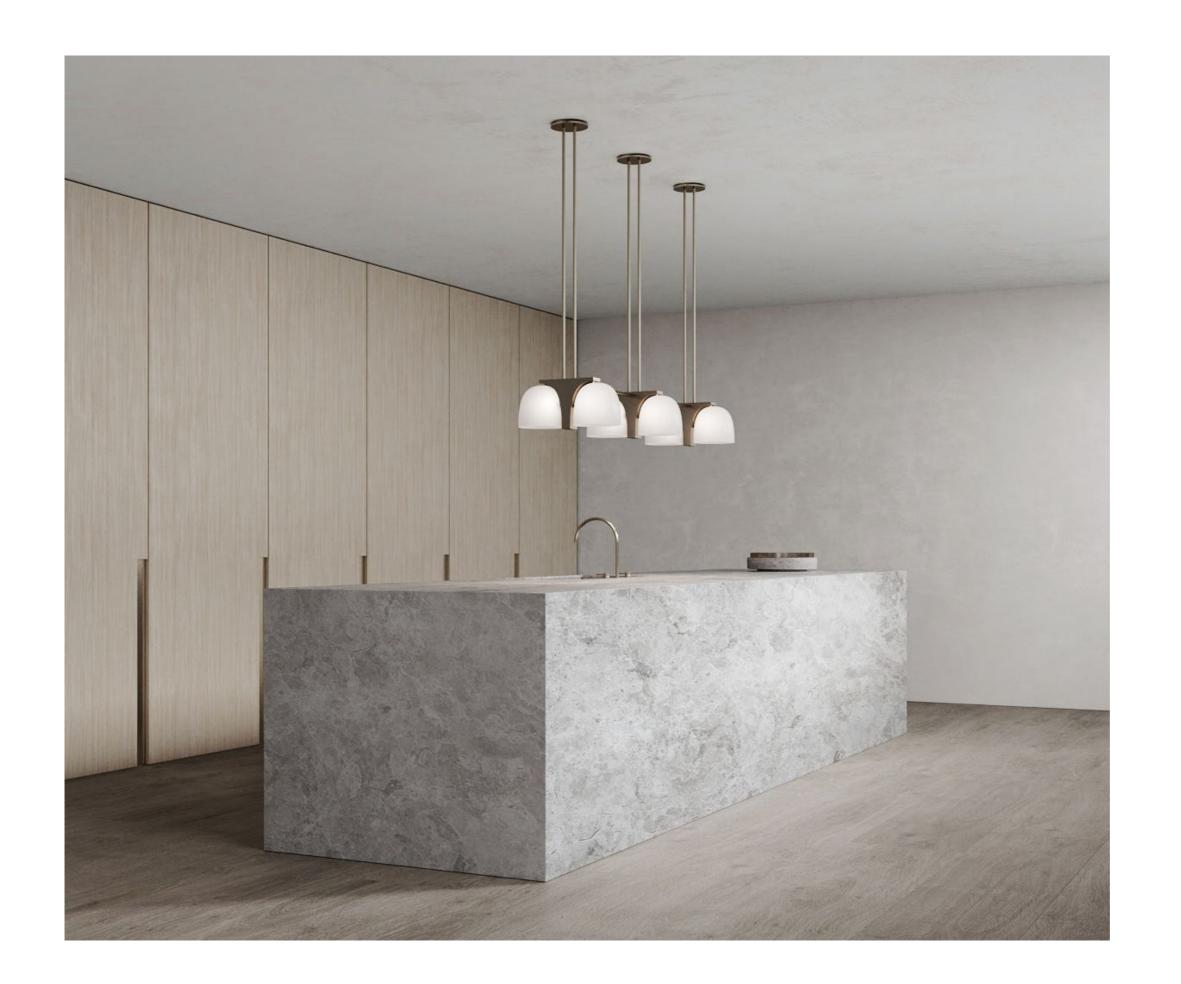

## HATTI

Uniting tradition from the east with contemporary design from the west. Hatti's metal fixture delicately crowns its glass and is available in a muted palette of romantic tones. Tapering smoothly from a flat base to a defined point, the familiar, primary shape casts a shadow of conical light, establishing a sense of subdued atmosphere for the most refined of interiors.

WALL SCONCE

### AVAILABLE FINISHES

FITTING

Brass Mid Bronze (pictured)

Satin Nickel Black Electroplate

SHADE COLOURS

Aubergine

Clear (pictured) Storm

Tea White

FLEX CORD

Black

White

Natural Linen (pictured) Mid Grey Linen

Black and White

Please see pages 82-91 for all finish references.

|C| Please see pages 82-91 for all finish references.

Ici exemplifies the beauty of frozen lands. Melted ice like detailing provide refractions of light and cast watery patterns onto the walls when lit.