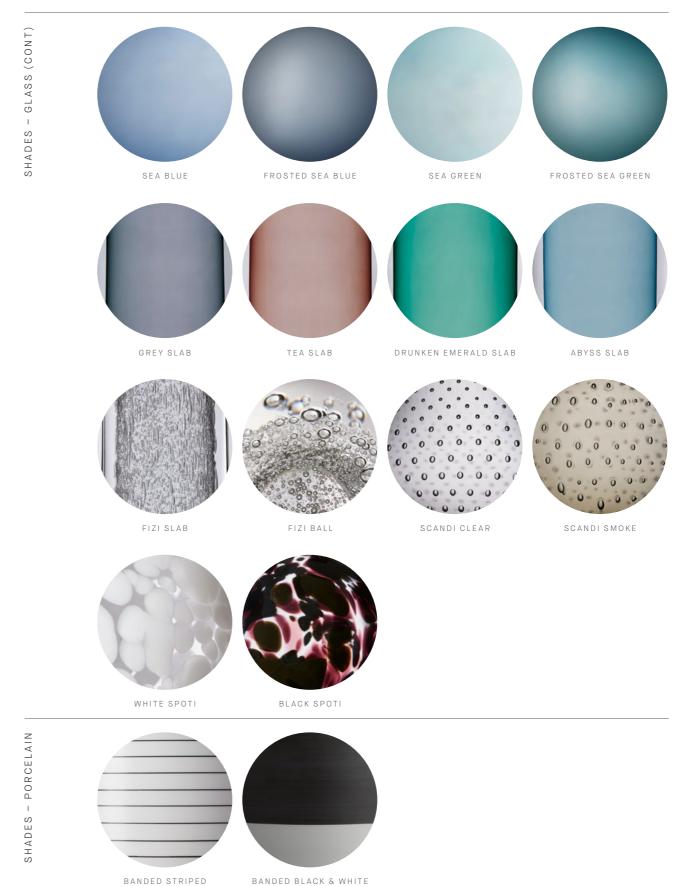

AVAILABLE FINISHES

FITTING
Brass
Mid Bronze (pictured)
Satin Nickel
Black Electroplate
SHADE COLOUR
Snow (pictured left)
Clear (pictured right)
Grey
Smoke



## FINISHES - INDOOR

As a team, we collaborate with a close network of craftsmen and women whose skill and talent we deeply respect. Our love for the artisanal nature of materiality in its different forms from the nuances of mouth-blown glass to solid metals, ceramics, stone and leather, is reflected in the human element of generational artisans whose value cannot be replicated though mass production.

Together we uphold ideas, exploration, creativity and curiosity as a collective, with a unified vision that ensures each finished piece is testament to the many minds and hands that have interpreted Nicci's unique design language.









# FINISHES - INDOOR



# FINISHES - INDOOR

MARBLE



TRAVERTINE







## OUTDOOR COLLECTION

The Articolo Outdoor collection embodies the design intention of our established collections through simplicity of form, materiality and an enduring aesthetic appeal, while being re-engineered to withstand outdoor environments.

The inherently sculptural forms and defining hallmarks of Articolo transcend seamlessly from indoor to outdoor spaces, creating atmospheric enhancement within organic and built exteriors, with subtlety, scale and sublime artisanal craftsmanship.



BALL

The beauty of Ball manifests through its simplicity. Distinctive, artisanal hand-blown glass orbs coloured in a muted palette, and any of the signature Ball Wall Sconce designs, offer an immersive, sensory mood.

##