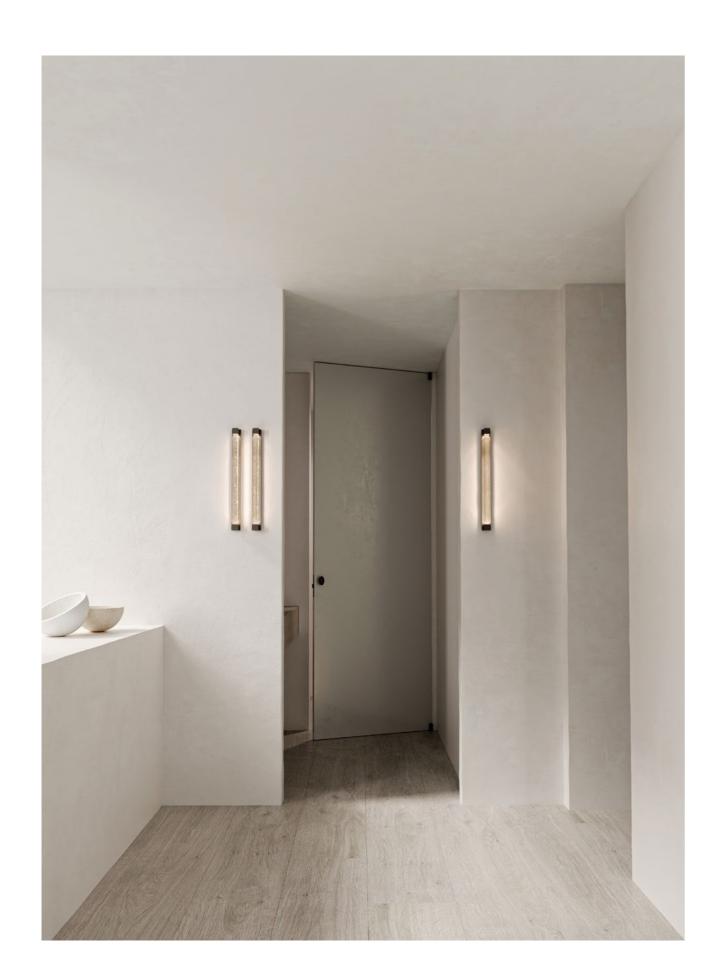

## SLIM

Inspired by the sophisticated high life depicted in Slim Aaron's famed Palm Springs photography, 'Slim' reinterprets mid-century Californian modernism in architectural form and refined simplicity. The arresting restraint of Slim evokes effortless glamour. Its light source is housed within an elongated arch of mouth blown glass and framed in hand finished metalwork by local artisan's.

SLIM COLLECTION

Please see pages 82-91 for all
finish references.

#### SHORT WALL SCONCE

#### SIDE BY SIDE WALL SCONCE