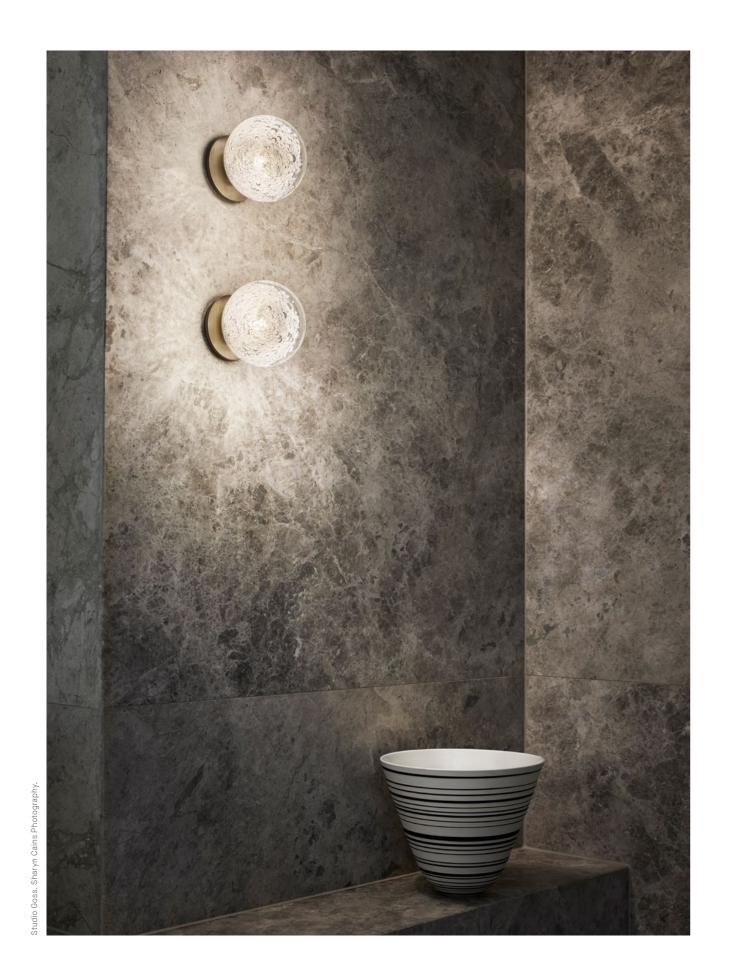

## BANDED

Banded sees Articolo marry its contemporary design philosophy with centuries-old Japanese artisanship. Each shade is produced by hand in Arita, Japan; a town famed for its porcelain and hand-painted finishes for over 200 years. These superb art forms feature a custom designed light source, tirelessly perfected for the ultimate luminescent glow.

### AVAILABLE FINISHES

FITTING Brass

SHADE COLOUR Striped (pictured left) Black & White (pictured right)

Please see pages 82-91 for all finish references.