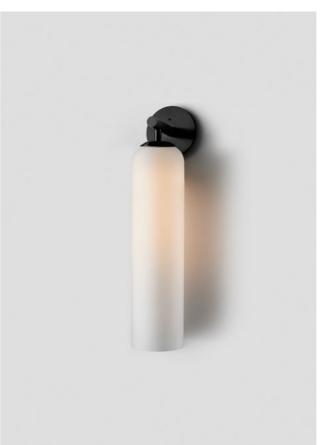

FLOAT

Defined by its soaring cylindrical form, Float evokes an inherent sense of refinement through its glamorous design cues of a bygone era, offering a graceful 'floating' presence.

## AVAILABLE FINISHES

FITTING Anodised Black

SHADE COLOUR Snow (pictured) Drunken Emerald Grey Clear

LENS Flat Globe

Please see pages 118-121 for finish references.