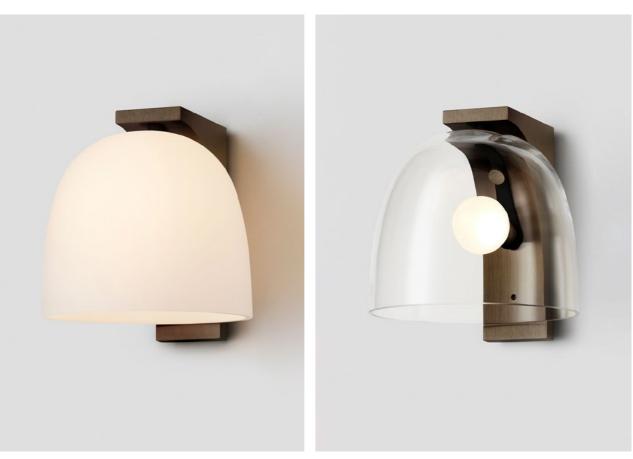

Eclipse collection unites the slender elegance of mouthblown glass coupled with the unique metal shelf detailing. Inspired from yesteryear yet designed with a timeless contemporary clarity.

#### WALL SCONCE TALL

## AVAILABLE FINISHES

FITTING
Brass
Mid Bronze
Satin Nickel
Black Electroplate (pictured)
White Powder Coat
White Powder Coat with
Brass Shelf
White Powder Coat with
Satin Nickel Shelf
Graphite Powder Coat

SHADE COLOURS Clear Smoke (pictured) Grey Clear and White FLEX CORD Black (pictured) White Natural Linen Mid Grey Linen Black and White