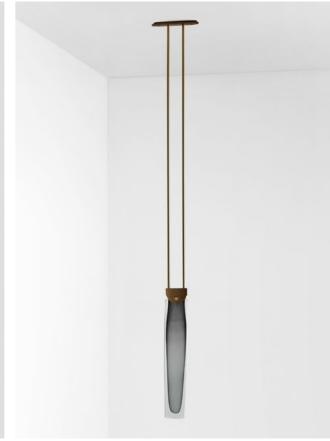

## SLIM

Inspired by the sophisticated high life depicted in Slim Aaron's famed Palm Springs photography, 'Slim' reinterprets mid-century Californian modernism in architectural form and refined simplicity. The arresting restraint of Slim evokes effortless glamour. Its light source is housed within an elongated arch of mouth blown glass and framed in hand finished metalwork by local artisan's.

### PENDANT