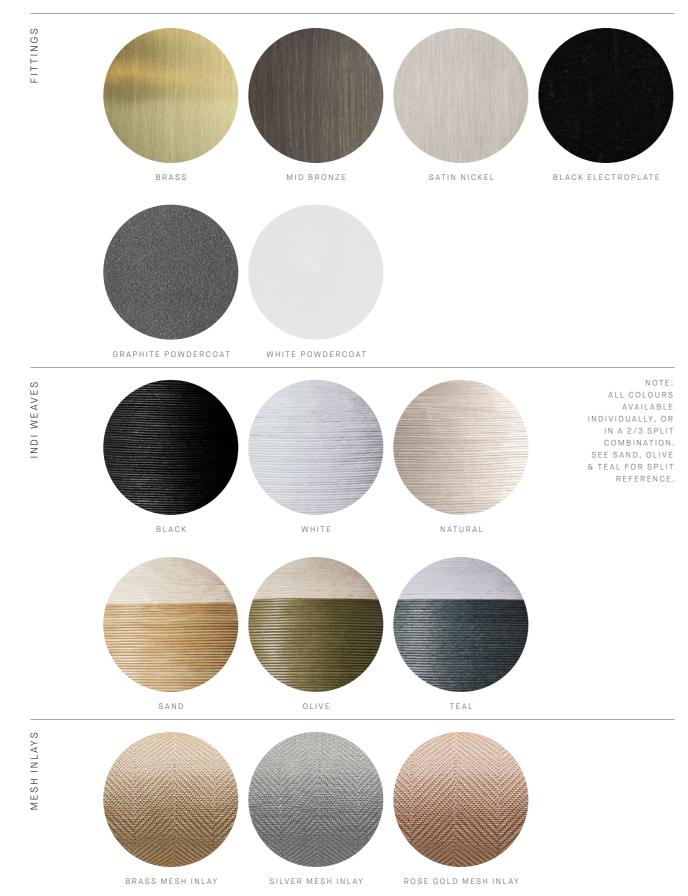

### AVAILABLE FINISHES

FITTING Brass

SHADE COLOUR Striped (pictured left) Black & White (pictured right)

Please see pages 82-91 for all finish references.

### AVAILABLE FINISHES

FITTING

Brass Mid Bronze (pictured)

Satin Nickel

Black Electroplate

White Powder Coat Graphite Powder Coat

SHADE COLOUR

Clear (pictured) Grey

Snow

Smoke

Drunken Emerald

## AVAILABLE FINISHES

FITTING

Brass Mid Bronze

Satin Nickel

Black Electroplate

White Powder Coat (pictured) Graphite Powder Coat

SHADE COLOURS

2/3 Snow (pictured)

FLEX CORD White (pictured)

Black

Natural Linen Black / White Mix

Light Grey Linen

### AVAILABLE FINISHES

FITTING
Brass
Mid Bronze(pictured)
Satin Nickel
Black Electroplate
White Powder Coat
Graphite Powder Coat

SHADE COLOURS Grey and Clear (pictured) Smoke and Clear

Please see pages 78-87 for finish references.

## AVAILABLE FINISHES

FITTING
Brass
Mid Bronze
Satin Nickel
Black Electroplate (pictured)
White Powder Coat
White Powder Coat with
Brass Shelf
White Powder Coat with
Satin Nickel Shelf
Graphite Powder Coat

SHADE COLOURS Clear Smoke (pictured) Grey Clear and White FLEX CORD Black (pictured) White Natural Linen Mid Grey Linen Black and White

## WEAVE COLOURS Black (pictured)

White Natural Sand Olive Teal

Note: All colours available individually, or in a 2/3 split combination. See page 84 for reference.

Note: All colours available individually, or in a 2/3 split combination. See page 84 for reference.