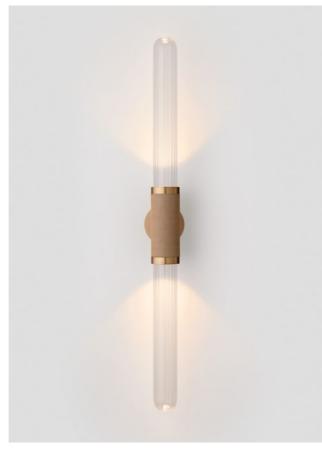

## FINI

Inspired by refractions of light dancing on the horizon, Fini is a handcrafted solid glass rod encased in linear brass form. Characterised by an uneven surface, Fini refracts light to create a dynamic luminescence that appears animated.

The satin frost glass is reminiscent of days when the clouds are low and any delineation between sky and horizon is blurred, while the clear glass finish evoking warm summer days and a mirage of light glistening on the horizon.

### AVAILABLE FINISHES

FITTING
Brass (pictured right)
Mid Bronze (pictured left)
Satin Nickel
Black Electroplate

SHADE COLOURS Clear (pictured left) Satin Frost (pictured right)

Please see pages 82-91 for all finish references.

#### WALL SCONCE