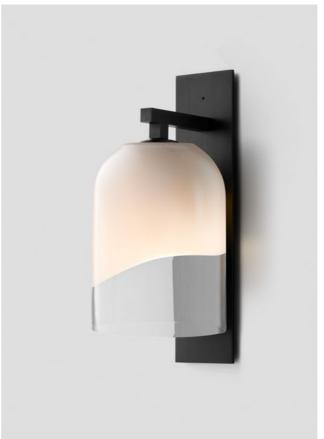

BALL

The beauty of Ball manifests through its simplicity. Distinctive, artisanal hand-blown glass orbs coloured in a muted palette, and any of the signature Ball Wall Sconce designs, offer an immersive, sensory mood.

## AVAILABLE FINISHES

FITTING Anodised Black

SHADE COLOURS Fizi (pictured left) Snow (pictured right) Drunken Emerald Spoti Black Spoti White Scandi Smoke

Please see pages 118-121 for finish references.

ECLIPSE