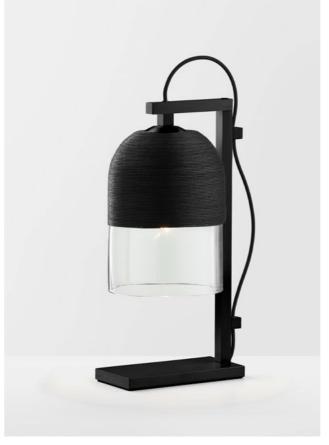

# INDI

Artisans hands move gracefully; weaving lineal lines with considered precision to create the intrinsic Indi Collection. The textured weaving gives a tactile physicality achieved through careful craftmanship. Indi is a celebration of historic handicrafts meeting contemporary design and modernisation.

### AVAILABLE FINISHES

FITTING
Black Electroplate (pictured)
White Powder Coat
White Powder Coat with Brass Arm
Graphite Powder Coat

SHADE COLOUR Clear (pictured) Smoke Grey

FLEX CORD Black (pictured) White Natural Linen Mid Grey Linen Black and White

TABLE LAMP