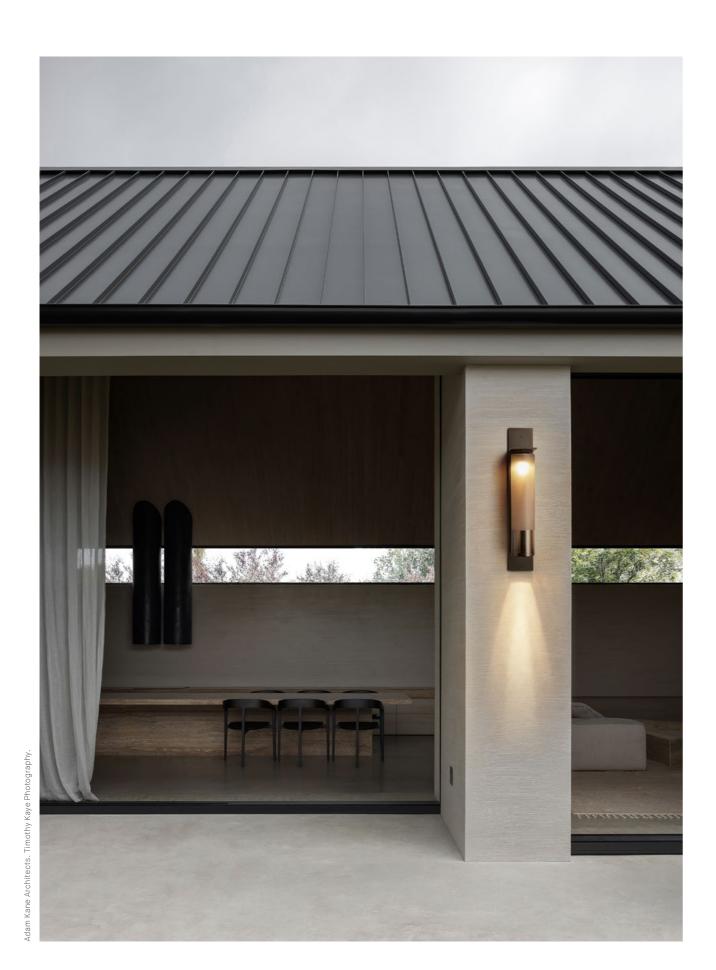

## SLIM

Inspired by the sophisticated high life depicted in Slim Aaron's famed Palm Springs photography, 'Slim' reinterprets mid-century Californian modernism in architectural form and refined simplicity. The arresting restraint of Slim evokes effortless glamour. Its light source is housed within an elongated arch of mouth blown glass and framed in hand finished metalwork by local artisan's.

SLIM COLLECTION

Please see pages 82-91 for all
finish references.