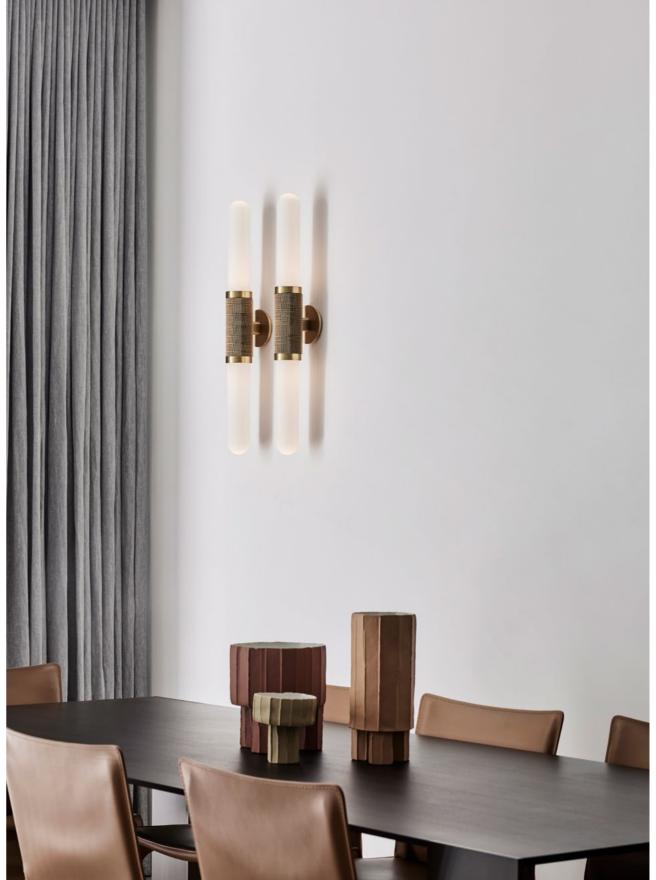

## TUBI

Tubi has emerged with a captivating sense of contemporary nostalgia reflective of the most impactful global design movements from mid-century onwards.

The collection's gilded materiality nods to the luxe glamour of Studio 54 which reverberates in memories and imaginations to this day, bringing the same alluring edge of iconic design to any space.

Tubi's mouth-blown glass and precious metal alchemy balances a spirited visual narrative with exquisite material aptitude to arrive at a collection that is as timeless as it is elegant.

TUBI COLLECTION

Please see pages 82-91 for all
finish references.

#### WALL SCONCE

## AVAILABLE FINISHES

FITTING
Brass
Mid Bronze (pictured)
Satin Nickel
Black Electroplate
SHADE COLOUR
Snow (pictured left)
Clear (pictured right)
Grey
Smoke