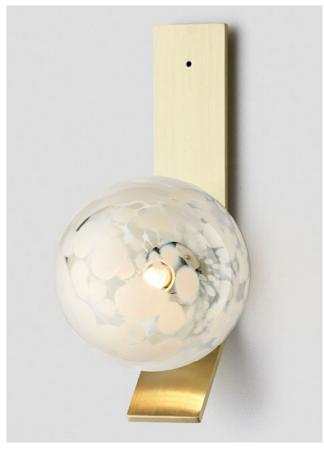

## DUO

The duo collection celebrates the essence of duality. Muted tones in contemporary spherical fusion of transparent clear and earthy hues. These two elements combining in perfect balance and harmony.

### WALL SCONCE ON KICK

### AVAILABLE FINISHES

FITTING
Brass
Mid Bronze(pictured)
Satin Nickel
Black Electroplate
White Powder Coat
Graphite Powder Coat

SHADE COLOURS Grey and Clear (pictured) Smoke and Clear

Please see pages 78-87 for finish references.