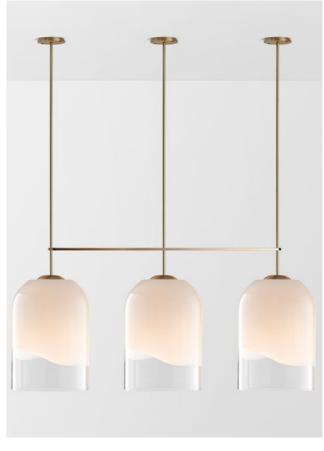

Eclipse collection unites the slender elegance of mouthblown glass coupled with the unique metal shelf detailing. Inspired from yesteryear yet designed with a timeless contemporary clarity.

# AVAILABLE FINISHES

FITTING
Brass
Mid Bronze
Satin Nickel
Black Electroplate (pictured)
White Powder Coat
White Powder Coat with
Brass Shelf
White Powder Coat with
Satin Nickel Shelf
Graphite Powder Coat
SHADE COLOURS

Grey
Smoke
Drunken Emerald
Clear and White
2/3 Smoke Frost
2/3 Grey Frost (pictured)

FLEX CORD Black (pictured) White Natural Linen Mid Grey Linen Black and White