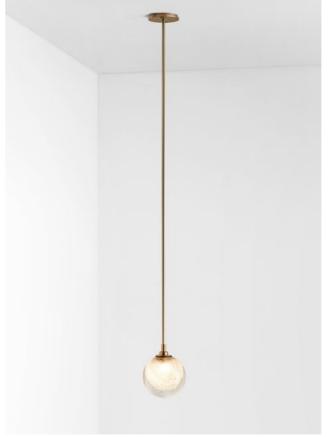

#### PENDANT

The Domi Collection exemplifies exquisite grace through its weightless suspension. Domi is reflective of a contemporary elongated bell and complements

any space with refined elegance.

WALL SCONCE

DOMI

PENDANT

### AVAILABLE FINISHES

FITTING

Brass Mid Bronze (pictured)

Satin Nickel

Black Electroplate

White Powder Coat Graphite Powder Coat

SHADE COLOUR

Clear (pictured) Grey