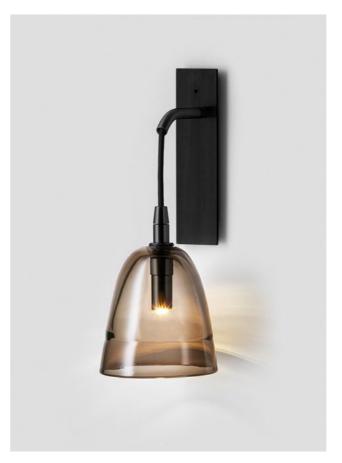

Eclipse collection unites the slender elegance of mouthblown glass coupled with the unique metal shelf detailing. Inspired from yesteryear yet designed with a timeless contemporary clarity.

#### WALL SCONCE TALL

## AVAILABLE FINISHES

FITTING
Brass
Mid Bronze
Satin Nickel
Black Electroplate (pictured)
White Powder Coat
White Powder Coat with
Brass Shelf
White Powder Coat with
Satin Nickel Shelf
Graphite Powder Coat

SHADE COLOURS Clear Smoke (pictured) Grey Clear and White FLEX CORD Black (pictured) White Natural Linen Mid Grey Linen Black and White