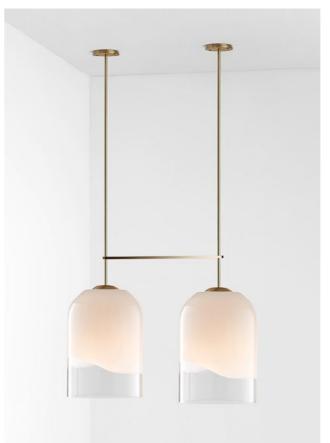

Eclipse collection unites the slender elegance of mouthblown glass coupled with the unique metal shelf detailing. Inspired from yesteryear yet designed with a timeless contemporary clarity.

# AVAILABLE FINISHES

FITTING
Brass
Mid Bronze
Satin Nickel
Black Electroplate (pictured)
White Powder Coat
White Powder Coat with
Brass Shelf
White Powder Coat with
Satin Nickel Shelf
Graphite Powder Coat
SHADE COLOURS

Grey
Smoke
Drunken Emerald
Clear and White
2/3 Smoke Frost
2/3 Grey Frost (pictured)

FLEX CORD Black (pictured) White Natural Linen Mid Grey Linen Black and White