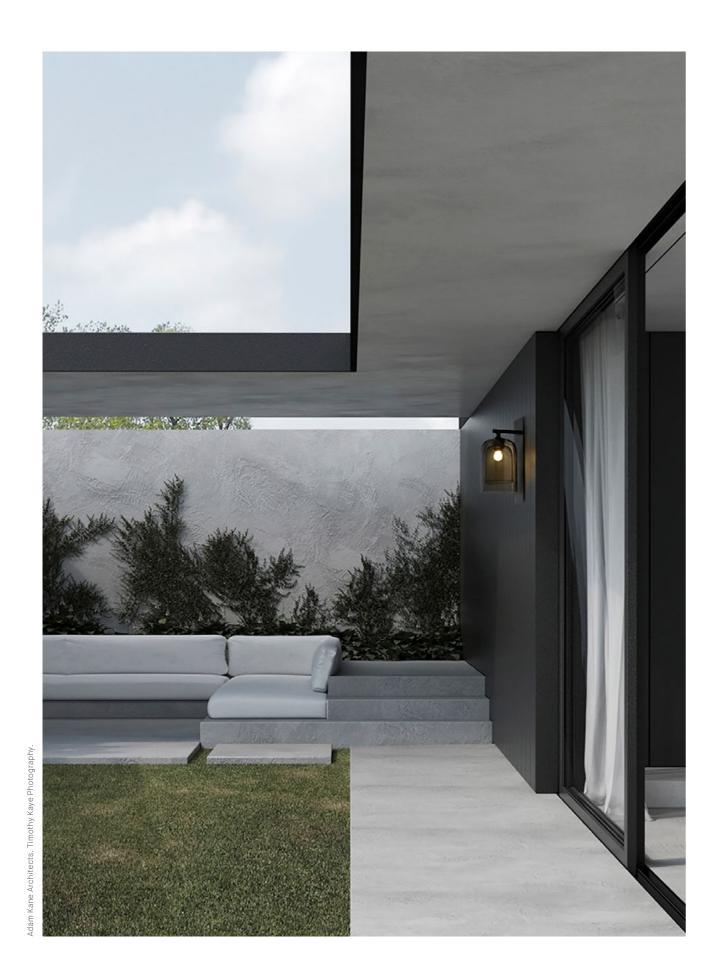

BALL

The beauty of Ball manifests through its simplicity. Distinctive, artisanal hand-blown glass orbs coloured in a muted palette, and any of the signature Ball Wall Sconce designs, offer an immersive, sensory mood.

## AVAILABLE FINISHES

FITTING Anodised Black

SHADE COLOURS Fizi (pictured left) Snow (pictured right) Drunken Emerald Spoti Black Spoti White Scandi Smoke

Please see pages 118-121 for finish references.

ECLIPSE