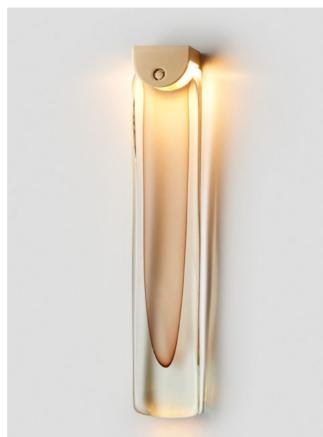

## SLIM

Inspired by the sophisticated high life depicted in Slim Aaron's famed Palm Springs photography, 'Slim' reinterprets mid-century Californian modernism in architectural form and refined simplicity. The arresting restraint of Slim evokes effortless glamour. Its light source is housed within an elongated arch of mouth blown glass and framed in hand finished metalwork by local artisan's.

# AVAILABLE FINISHES

FITTING
Brass (pictured)
Mid Bronze
Satin Nickel
Black Electroplate

SHADE COLOUR Snow (pictured) Grey Clear