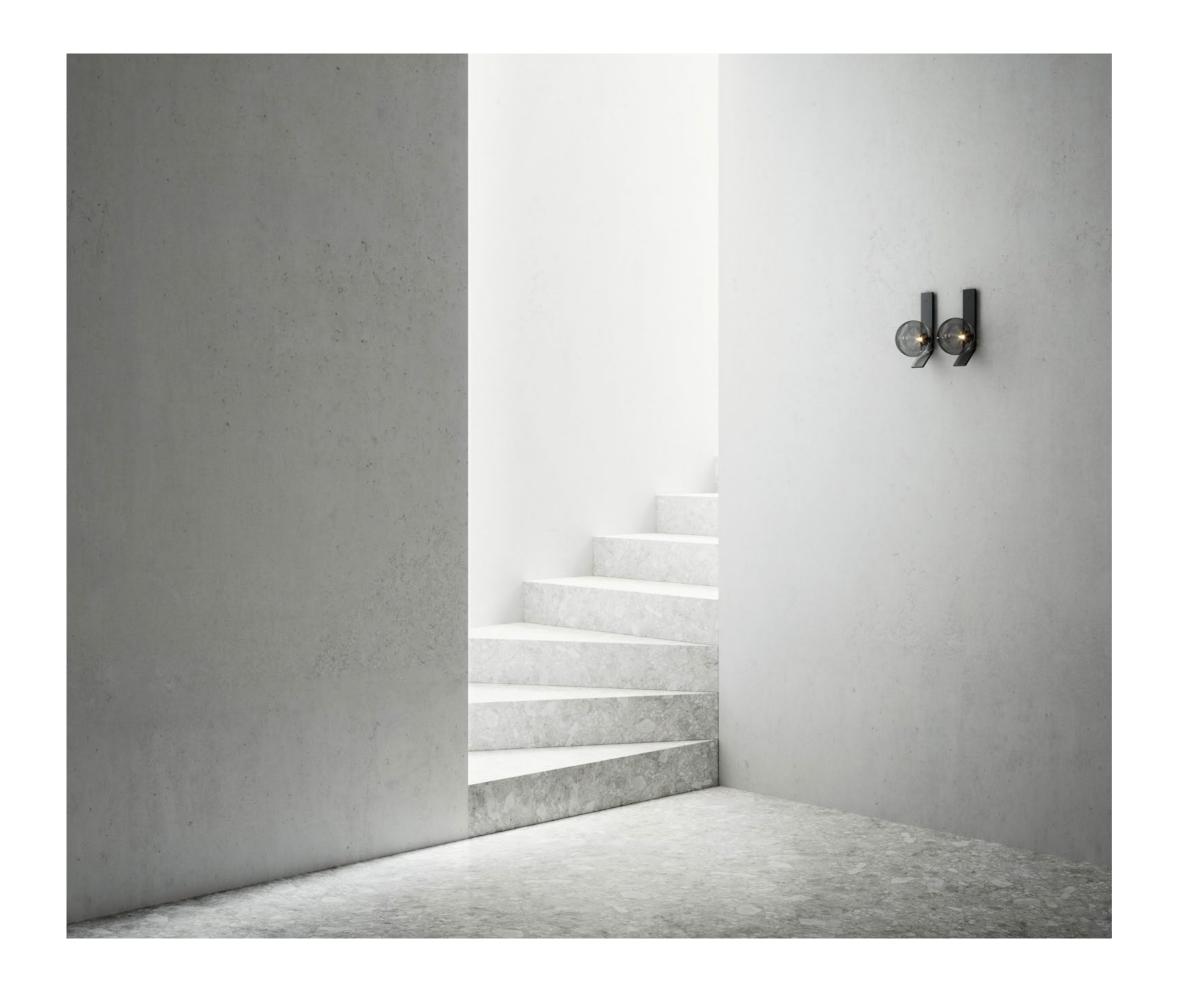

## AVAILABLE FINISHES

FITTING Anodised Black

SHADE COLOURS Fizi (pictured left) Snow (pictured right) Drunken Emerald Spoti Black Spoti White Scandi Smoke

Please see pages 118-121 for finish references.

ECLIPSE

Eclipse unites slender, mouthblown glass with a uniquely crafted metal shelf detail. Inspired by design language of earlier decades, Eclipse resonates with a timeless contemporary clarity.

## AVAILABLE FINISHES

FITTING Anodised Black

SHADE COLOURS
Grey
Smoke (pictured right)
Drunken Emerald
2/3 White and Clear
2/3 Grey Frost
2/3 Smoke Frost (pictured left)

Please see pages 118-121 for finish references.