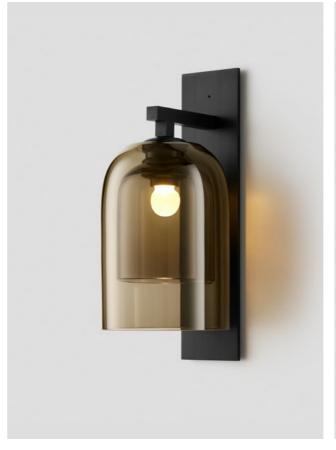

BALL

The beauty of Ball manifests through its simplicity. Distinctive, artisanal hand-blown glass orbs coloured in a muted palette, and any of the signature Ball Wall Sconce designs, offer an immersive, sensory mood.

## AVAILABLE FINISHES

FITTING Anodised Black

SHADE COLOURS Fizi (pictured left) Snow (pictured right) Drunken Emerald Spoti Black Spoti White Scandi Smoke

Please see pages 118-121 for finish references.

ECLIPSE