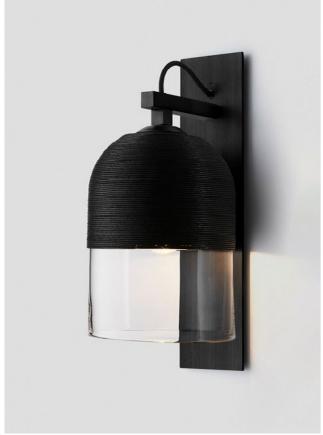

# INDI

Artisans hands move gracefully; weaving lineal lines with considered precision to create the intrinsic Indi Collection. The textured weaving gives a tactile physicality achieved through careful craftmanship. Indi is a celebration of historic handicrafts meeting contemporary design and modernisation.

#### LARGE WALL SCONCE

#### LARGE PENDANT

### AVAILABLE FINISHES

FITTING
Black Electroplate (pictured)
White Powder Coat
White Powder Coat with Brass Arm
Graphite Powder Coat

SHADE COLOUR Clear (pictured) Smoke Grey

FLEX CORD Black (pictured) White Natural Linen Mid Grey Linen Black and White