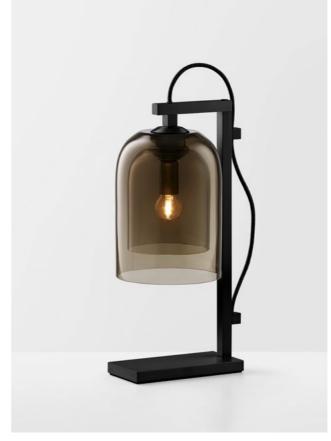

Eclipse collection unites the slender elegance of mouthblown glass coupled with the unique metal shelf detailing. Inspired from yesteryear yet designed with a timeless contemporary clarity.

#### WALL SCONCE TALL

## AVAILABLE FINISHES

FITTING
Brass
Mid Bronze
Satin Nickel
Black Electroplate (pictured)
White Powder Coat
White Powder Coat with
Brass Shelf
White Powder Coat with
Satin Nickel Shelf
Graphite Powder Coat

SHADE COLOURS Clear Smoke (pictured) Grey Clear and White FLEX CORD Black (pictured) White Natural Linen Mid Grey Linen Black and White