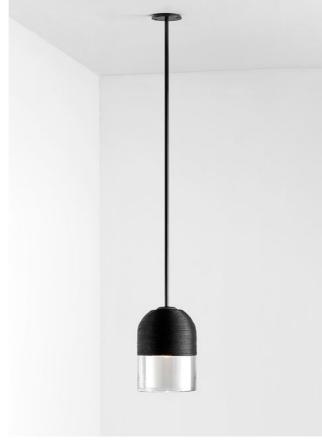

Eclipse collection unites the slender elegance of mouthblown glass coupled with the unique metal shelf detailing. Inspired from yesteryear yet designed with a timeless contemporary clarity.

## AVAILABLE FINISHES

FITTING
Brass
Mid Bronze
Satin Nickel
Black Electroplate (pictured)
White Powder Coat
White Powder Coat with
Brass Shelf
White Powder Coat with
Satin Nickel Shelf
Graphite Powder Coat

SHADE COLOURS Clear Smoke (pictured) Grey Clear and White FLEX CORD Black (pictured) White Natural Linen Mid Grey Linen Black and White