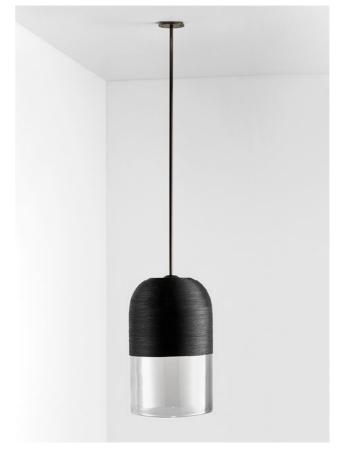

Eclipse collection unites the slender elegance of mouthblown glass coupled with the unique metal shelf detailing. Inspired from yesteryear yet designed with a timeless contemporary clarity.

## AVAILABLE FINISHES

FITTING
Brass
Mid Bronze
Satin Nickel
Black Electroplate (pictured)
White Powder Coat
White Powder Coat with
Brass Shelf
White Powder Coat with
Satin Nickel Shelf
Graphite Powder Coat

SHADE COLOURS Clear Smoke (pictured) Grey Clear and White FLEX CORD Black (pictured) White Natural Linen Mid Grey Linen Black and White