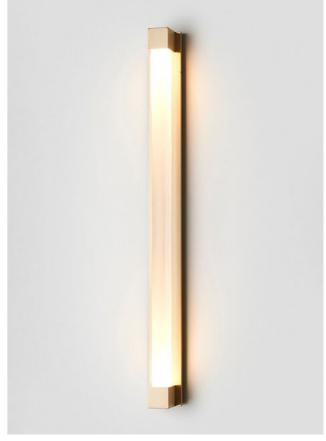

## SLIM

Inspired by the sophisticated high life depicted in Slim Aaron's famed Palm Springs photography, 'Slim' reinterprets mid-century Californian modernism in architectural form and refined simplicity. The arresting restraint of Slim evokes effortless glamour. Its light source is housed within an elongated arch of mouth blown glass and framed in hand finished metalwork by local artisan's.

SLIM COLLECTION

Please see pages 82-91 for all
finish references.

### AVAILABLE FINISHES

FITTING
Brass (pictured)
Mid Bronze
Satin Nickel
Black Electroplate
SHADE COLOUR

Snow (pictured)

Grey

Clear

END TO END WALL SCONCE

### PENDANT