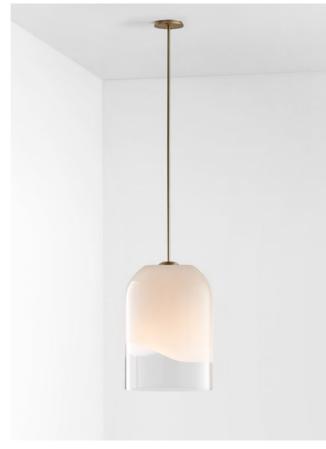

Eclipse collection unites the slender elegance of mouthblown glass coupled with the unique metal shelf detailing. Inspired from yesteryear yet designed with a timeless contemporary clarity.

#### WALL SCONCE TALL

## AVAILABLE FINISHES

FITTING
Brass
Mid Bronze
Satin Nickel
Black Electroplate (pictured)
White Powder Coat
White Powder Coat with
Brass Shelf
White Powder Coat with
Satin Nickel Shelf
Graphite Powder Coat

SHADE COLOURS Clear Smoke (pictured) Grey Clear and White FLEX CORD Black (pictured) White Natural Linen Mid Grey Linen Black and White