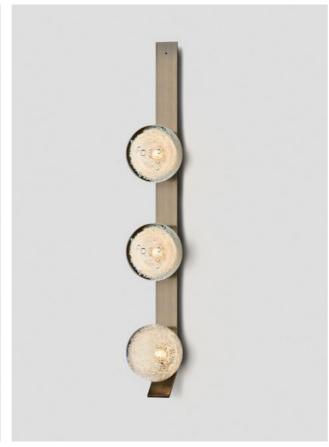

Eclipse collection unites the slender elegance of mouthblown glass coupled with the unique metal shelf detailing. Inspired from yesteryear yet designed with a timeless contemporary clarity.

# AVAILABLE FINISHES

FITTING
Brass
Mid Bronze
Satin Nickel
Black Electroplate (pictured)
White Powder Coat
White Powder Coat with
Brass Shelf
White Powder Coat with
Satin Nickel Shelf
Graphite Powder Coat
SHADE COLOURS

Grey
Smoke
Drunken Emerald
Clear and White
2/3 Smoke Frost
2/3 Grey Frost (pictured)

FLEX CORD Black (pictured) White Natural Linen Mid Grey Linen Black and White