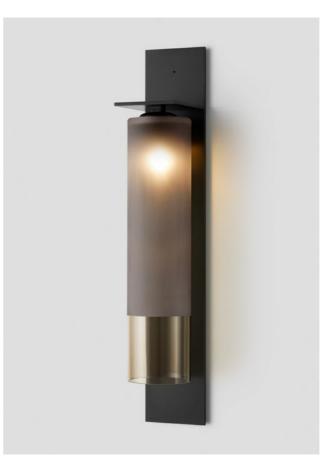

## SCANDAL

The unification of luxurious crafts exists through the Scandal Collection. Scandal casts a slim and finely considered silhouette. Notable for its barrel-like cuff and inlay Scandal's elongated proportions are capped end-to-end by rounded mouthblown glass that conceals the light source, exemplifying the quiet brilliance of artisanal glass and metalwork.

SCANDAL COLLECTION

Please see pages 82-91 for all
finish references.