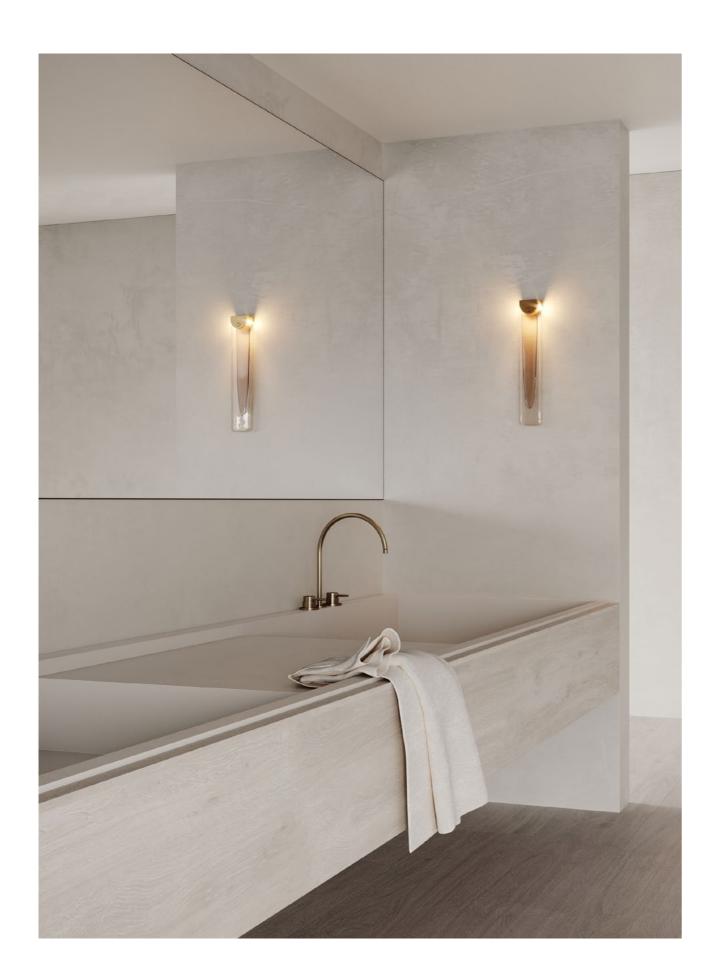

## SLIM

Inspired by the sophisticated high life depicted in Slim Aaron's famed Palm Springs photography, 'Slim' reinterprets mid-century Californian modernism in architectural form and refined simplicity. The arresting restraint of Slim evokes effortless glamour. Its light source is housed within an elongated arch of mouth blown glass and framed in hand finished metalwork by local artisan's.

SLIM COLLECTION

Please see pages 82-91 for all
finish references.