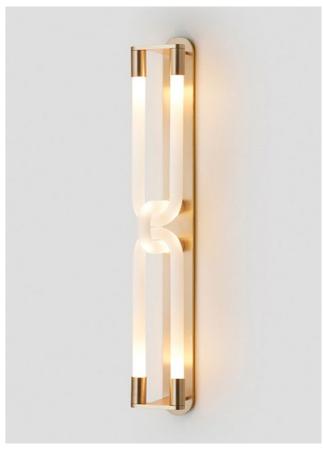

#### PENDANT

The Domi Collection exemplifies exquisite grace through its weightless suspension. Domi is reflective of a contemporary elongated bell and complements

any space with refined elegance.

WALL SCONCE

DOMI

PENDANT

### AVAILABLE FINISHES

FITTING

Brass Mid Bronze (pictured)

Satin Nickel

Black Electroplate

White Powder Coat Graphite Powder Coat

SHADE COLOUR

Clear (pictured) Grey

Snow

Smoke

Drunken Emerald