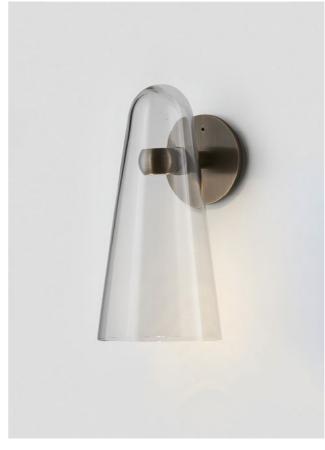

## HATTI

Uniting tradition from the east with contemporary design from the west. Hatti's metal fixture delicately crowns its glass and is available in a muted palette of romantic tones. Tapering smoothly from a flat base to a defined point, the familiar, primary shape casts a shadow of conical light, establishing a sense of subdued atmosphere for the most refined of interiors.

### AVAILABLE FINISHES

FITTING

Brass Mid Bronze (pictured)

Satin Nickel Black Electroplate

SHADE COLOURS

Aubergine

Clear (pictured) Storm

Tea White