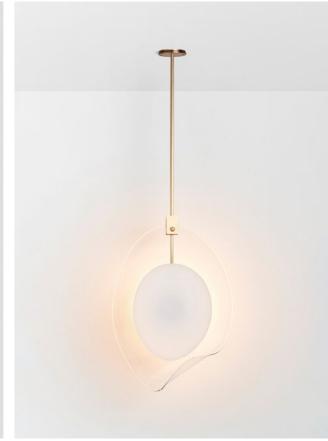

Eclipse collection unites the slender elegance of mouthblown glass coupled with the unique metal shelf detailing. Inspired from yesteryear yet designed with a timeless contemporary clarity.

#### WALL SCONCE TALL

## AVAILABLE FINISHES

FITTING
Brass
Mid Bronze
Satin Nickel
Black Electroplate (pictured)
White Powder Coat
White Powder Coat with
Brass Shelf
White Powder Coat with
Satin Nickel Shelf
Graphite Powder Coat

SHADE COLOURS Clear Smoke (pictured) Grey Clear and White FLEX CORD Black (pictured) White Natural Linen Mid Grey Linen Black and White