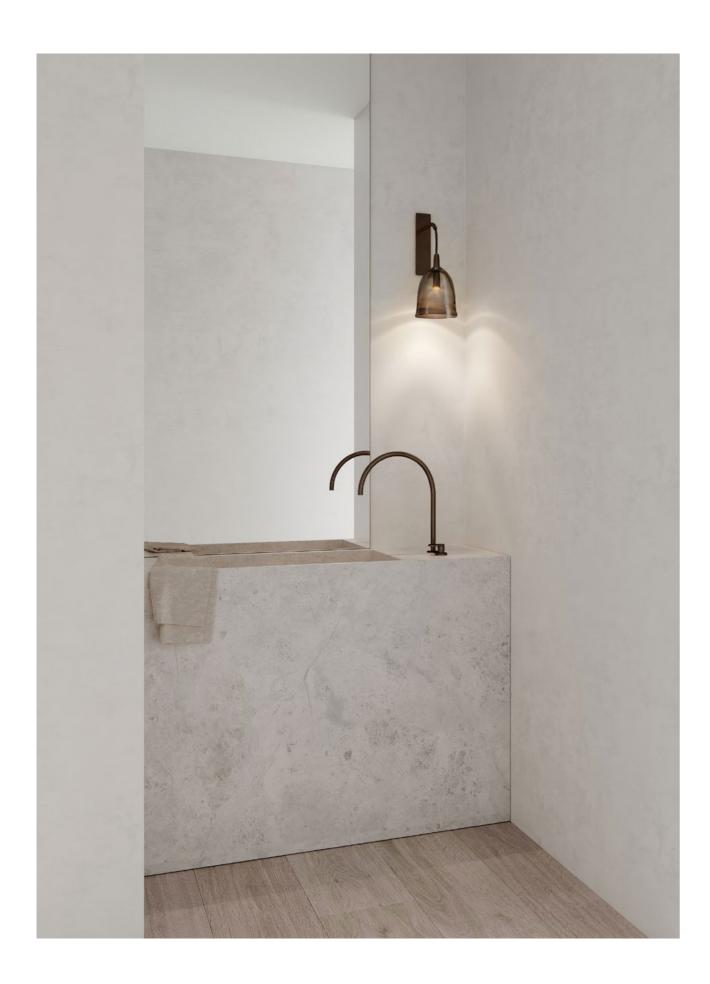

Eclipse collection unites the slender elegance of mouthblown glass coupled with the unique metal shelf detailing. Inspired from yesteryear yet designed with a timeless contemporary clarity.

#### WALL SCONCE TALL

## AVAILABLE FINISHES

FITTING
Brass
Mid Bronze
Satin Nickel
Black Electroplate (pictured)
White Powder Coat
White Powder Coat with
Brass Shelf
White Powder Coat with
Satin Nickel Shelf
Graphite Powder Coat

SHADE COLOURS Clear Smoke (pictured) Grey Clear and White FLEX CORD Black (pictured) White Natural Linen Mid Grey Linen Black and White