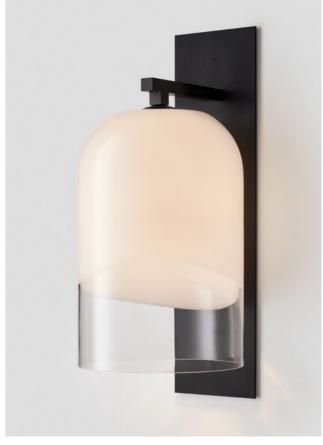

BALL

The beauty of Ball manifests through its simplicity. Distinctive, artisanal hand-blown glass orbs coloured in a muted palette, and any of the signature Ball Wall Sconce designs, offer an immersive, sensory mood.

## AVAILABLE FINISHES

FITTING Anodised Black

SHADE COLOURS Fizi (pictured left) Snow (pictured right) Drunken Emerald Spoti Black Spoti White Scandi Smoke

Please see pages 118-121 for finish references.

ECLIPSE