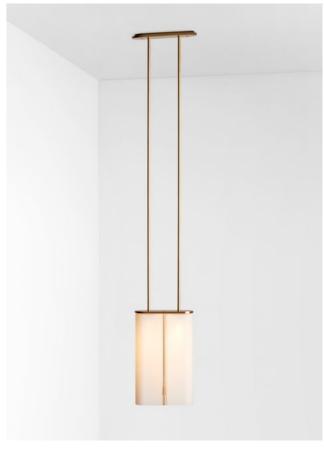

#### PENDANT

The Domi Collection exemplifies exquisite grace through its weightless suspension. Domi is reflective of a contemporary elongated bell and complements

any space with refined elegance.

WALL SCONCE

DOMI

PENDANT

### AVAILABLE FINISHES

FITTING

Brass Mid Bronze (pictured)

Satin Nickel

Black Electroplate

White Powder Coat Graphite Powder Coat

SHADE COLOUR

Clear (pictured) Grey

Snow

Smoke

Drunken Emerald