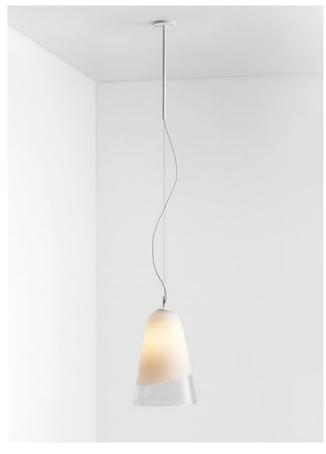

## HATTI

Uniting tradition from the east with contemporary design from the west. Hatti's metal fixture delicately crowns its glass and is available in a muted palette of romantic tones. Tapering smoothly from a flat base to a defined point, the familiar, primary shape casts a shadow of conical light, establishing a sense of subdued atmosphere for the most refined of interiors.

### AVAILABLE FINISHES

FITTING

Brass Mid Bronze (pictured)

Satin Nickel Black Electroplate

SHADE COLOURS

Aubergine

Clear (pictured) Storm

Tea White