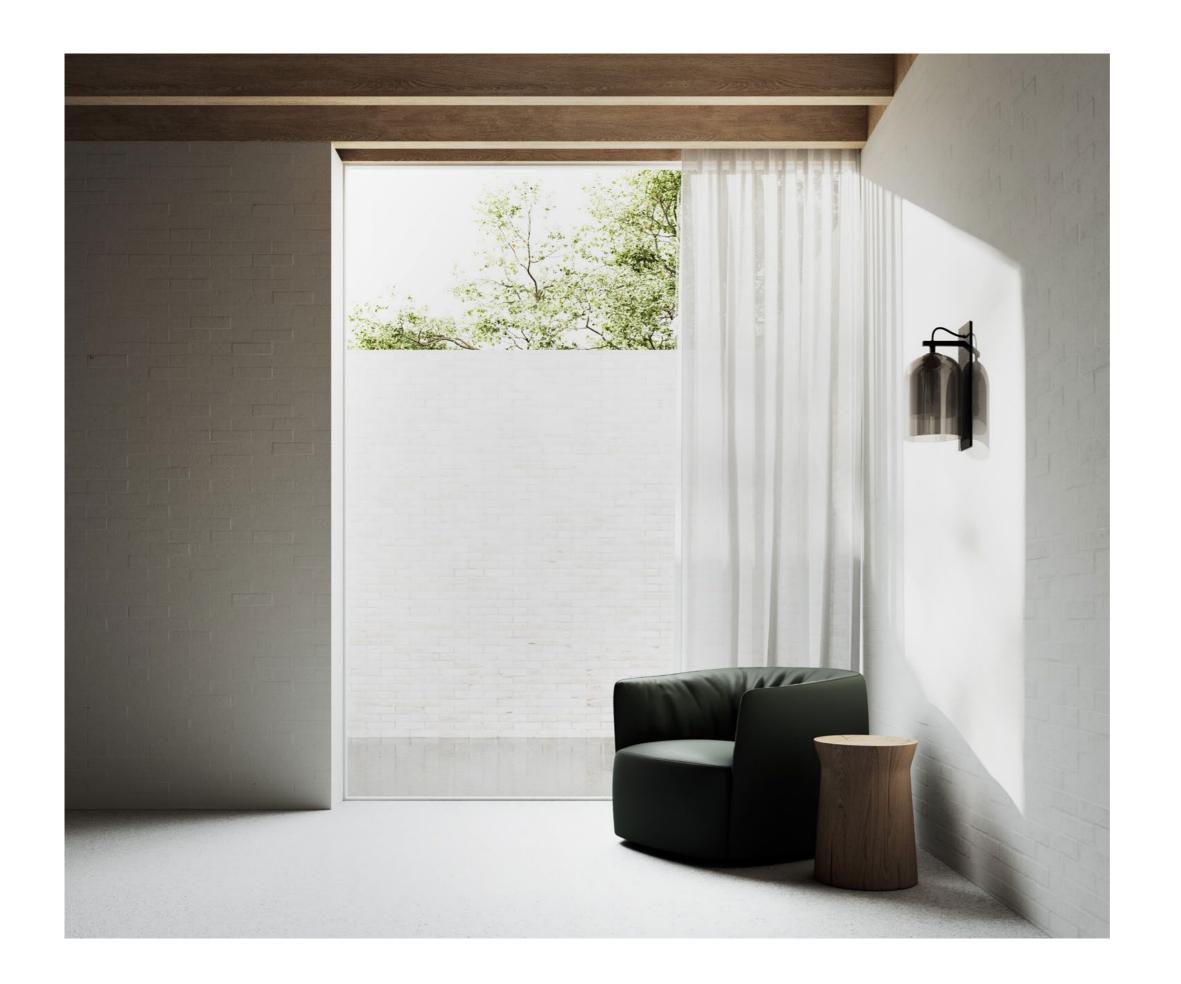

Eclipse collection unites the slender elegance of mouthblown glass coupled with the unique metal shelf detailing. Inspired from yesteryear yet designed with a timeless contemporary clarity.

#### WALL SCONCE TALL

## AVAILABLE FINISHES

FITTING
Brass
Mid Bronze
Satin Nickel
Black Electroplate (pictured)
White Powder Coat
White Powder Coat with
Brass Shelf
White Powder Coat with
Satin Nickel Shelf
Graphite Powder Coat

SHADE COLOURS Clear Smoke (pictured) Grey Clear and White FLEX CORD Black (pictured) White Natural Linen Mid Grey Linen Black and White