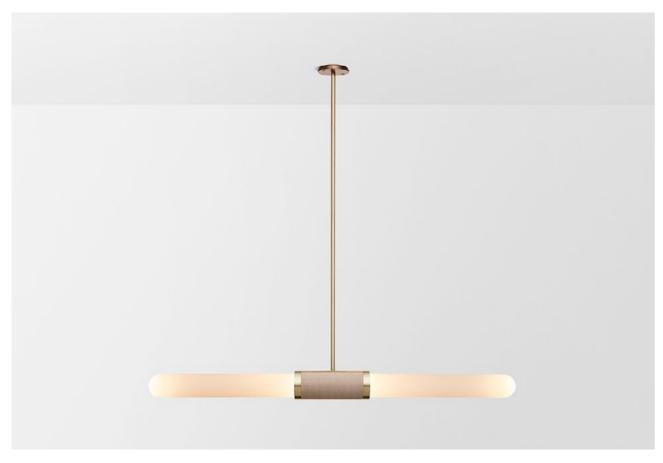

## TUBI

Tubi has emerged with a captivating sense of contemporary nostalgia reflective of the most impactful global design movements from mid-century onwards.

The collection's gilded materiality nods to the luxe glamour of Studio 54 which reverberates in memories and imaginations to this day, bringing the same alluring edge of iconic design to any space.

Tubi's mouth-blown glass and precious metal alchemy balances a spirited visual narrative with exquisite material aptitude to arrive at a collection that is as timeless as it is elegant.

TUBI COLLECTION

Please see pages 82-91 for all
finish references.

#### PENDANT

## AVAILABLE FINISHES

FITTING
Brass (pictured)
Mid Bronze
Satin Nickel
Black Electroplate
SHADE COLOUR

Snow (pictured) Clear Grey Smoke