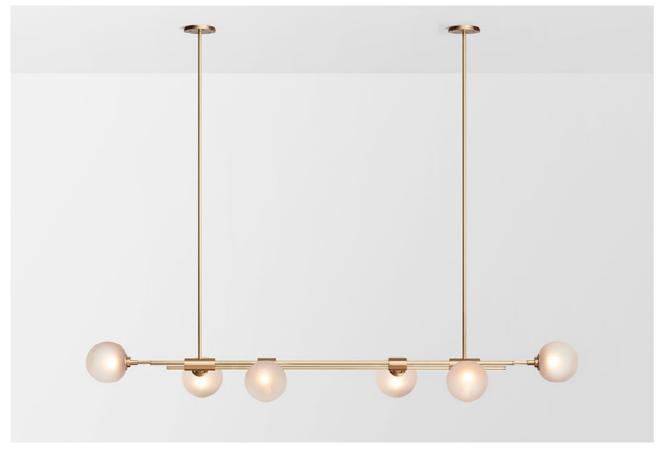

## TRILOGY

Trilogy collection exemplifies contemporary sophistication of yesteryear drawing from art deco imaginings with staggered rods, jewel like cuff detailing and mouth-blown orbs.

Showcasing deceptively sophisticated engineering, a hallmark of Articolo's growing body of work, the breath-taking Trilogy marries finely crafted metalwork with the superb beauty of artisan glass.

TRILOGY COLLECTION

Please see pages 82-91 for all

finish references.

#### HORIZONTAL WALL SCONCE

## AVAILABLE FINISHES

FITTING Brass (pictured) Mid Bronze Satin Nickel Black Electroplate

SHADE COLOUR Fizi Snow (pictured) Tea Frosted Tea Sea Blue

Frosted Sea Blue Sea Green Frosted Sea Green Drunken Emerald