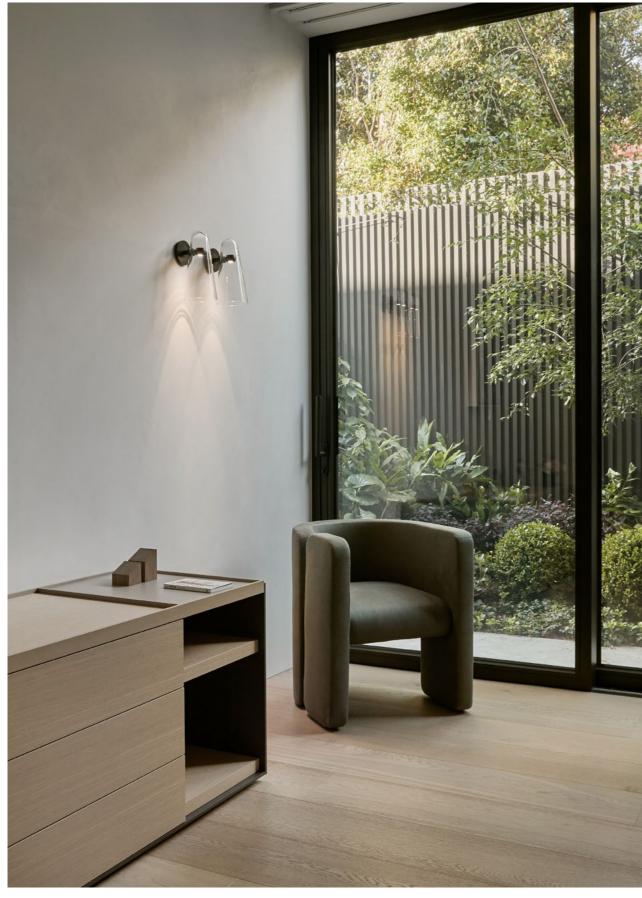

## HATTI

Uniting tradition from the east with contemporary design from the west. Hatti's metal fixture delicately crowns its glass and is available in a muted palette of romantic tones. Tapering smoothly from a flat base to a defined point, the familiar, primary shape casts a shadow of conical light, establishing a sense of subdued atmosphere for the most refined of interiors.