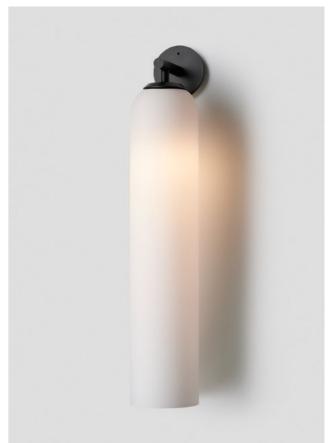

SHORT WALL SCONCE

FLOAT

Defined by its soaring cylindrical form, Float evokes an inherent sense of refinement through its glamorous design cues of a bygone era, offering a graceful 'floating' presence.

## AVAILABLE FINISHES

FITTING Anodised Black

SHADE COLOUR Snow (pictured) Drunken Emerald Smoke Grey

LENS Flat Globe

Please see pages 112-113 for finish references.

SHORT HOVER WALL SCONCE

TALL HOVER WALL SCONCE