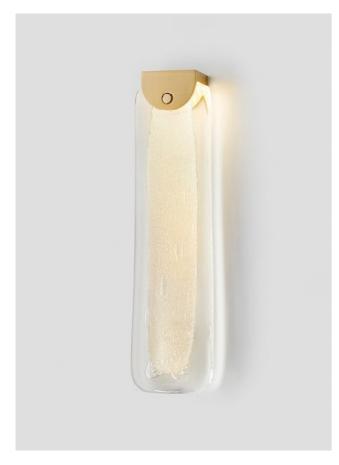

# FINI

Inspired by refractions of light dancing on the horizon, Fini is a handcrafted solid glass rod encased in linear brass form. Characterised by an uneven surface, Fini refracts light to create a dynamic luminescence that appears animated.

The satin frost glass is reminiscent of days when the clouds are low and any delineation between sky and horizon is blurred, while the clear glass finish evoking warm summer days and a mirage of light glistening on the horizon.

#### AVAILABLE FINISHES

FITTING
Brass (pictured right)
Mid Bronze (pictured left)
Satin Nickel
Black Electroplate

SHADE COLOURS
Clear (pictured left)
Satin Frost (pictured right)

Please see pages 84-93 for all finish references.

#### WALL SCONCE