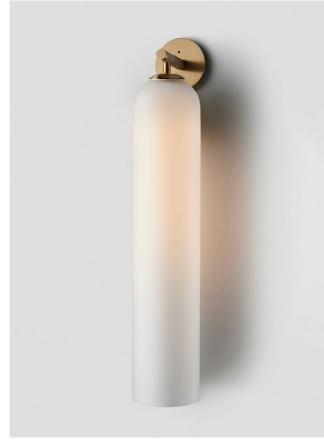

# FLOAT

The Float is a signature Articolo collection which evokes opulence and grace. It is refined lighting informed by its glamorous design cues of a bygone era. Defined by its soaring cylindrical form, it floats with presence.

FLOAT COLLECTION

Please see pages 84-93 for all

finish references.

#### TALL HOVER WALL SCONCE

# AVAILABLE FINISHES

FITTING
Brass (pictured)
Mid Bronze
Satin Nickel
Black Electroplate

SHADE COLOUR Snow (pictured) Drunken Emerald Smoke Grey Clear

ARM INLAY Latte Leather (pictured) Navy Leather Black Leather