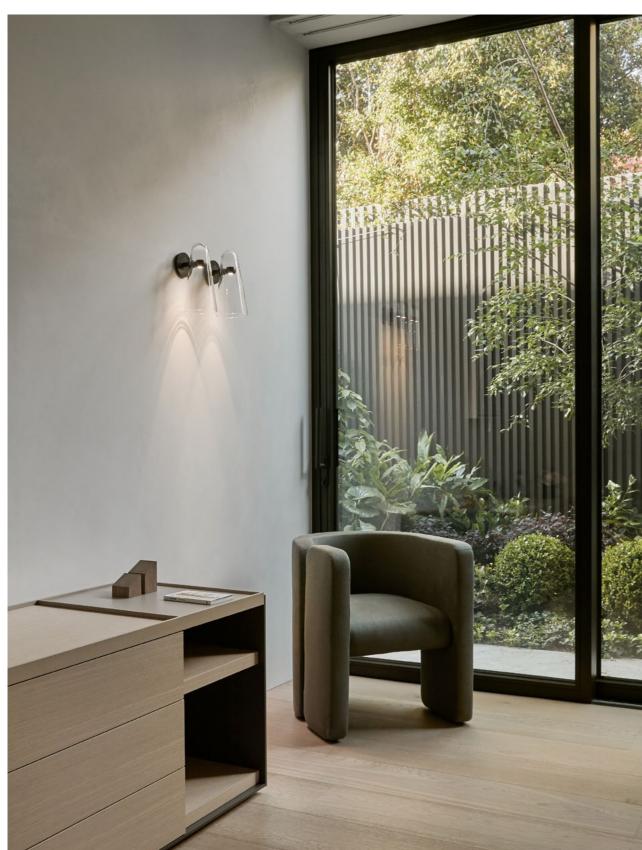

# SLIM

Inspired by the sophisticated high life depicted in Slim Aaron's famed Palm Springs photography, 'Slim' reinterprets mid-century Californian modernism in architectural form and refined simplicity. The arresting restraint of Slim evokes effortless glamour. Its light source is housed within an elongated arch of mouth blown glass and framed in hand finished metalwork by local artisan's.

SLIM COLLECTION

Please see pages 84-93 for all
finish references.

#### SHORT WALL SCONCE

#### SIDE BY SIDE WALL SCONCE