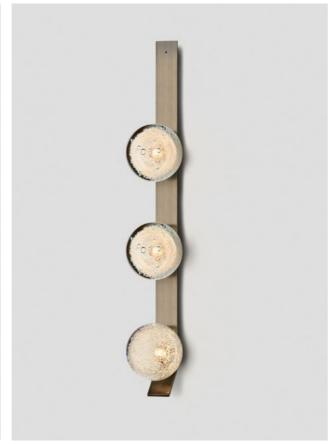

# ECLIPSE

Eclipse collection unites the slender elegance of mouthblown glass coupled with the unique metal shelf detailing. Inspired from yesteryear yet designed with a timeless contemporary clarity.

#### WALL SCONCE TALL