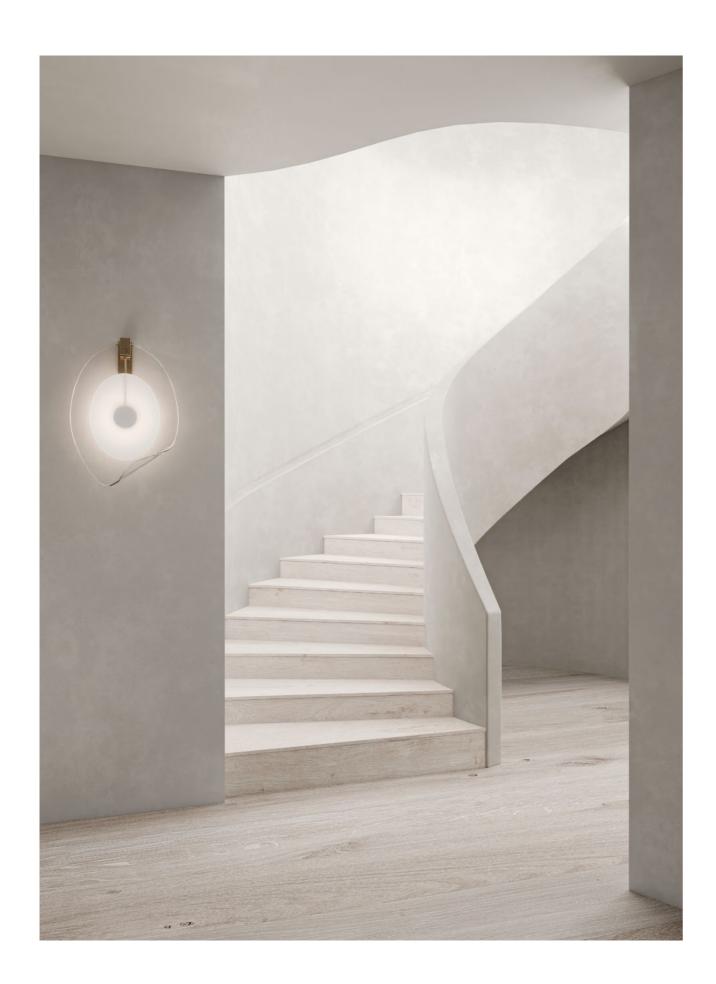

# OVOLO

Ovolo is a sculptural form that typifies the artistry of Articolo's design philosophy. Its organic shape conceals a custom light source; a handcrafted disc encased in brass that floats with weightlessness behind a striking glass form, mouth-blown in Murano, Italy. Articolo's signature brass suspension is superbly crafted with a bespoke lock and key detail.

#### AVAILABLE FINISHES

FITTING
Brass (pictured)
Mid Bronze
Satin Nickel
Black Electroplate

SHADE COLOUR White (pictured)

Please see pages 84-93 for all finish references.

WALL SCONCE

PENDANT