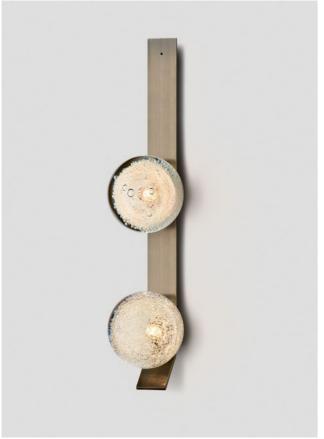

# ECLIPSE

Eclipse collection unites the slender elegance of mouthblown glass coupled with the unique metal shelf detailing. Inspired from yesteryear yet designed with a timeless contemporary clarity.

#### WALL SCONCE TALL