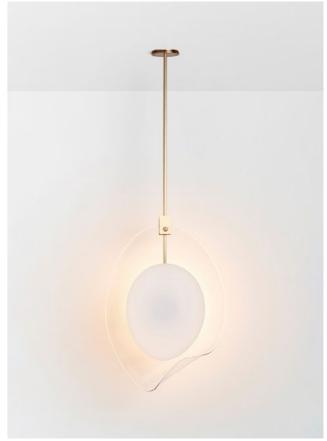

# OVOLO

Ovolo is a sculptural form that typifies the artistry of Articolo's design philosophy. Its organic shape conceals a custom light source; a handcrafted disc encased in brass that floats with weightlessness behind a striking glass form, mouth-blown in Murano, Italy. Articolo's signature brass suspension is superbly crafted with a bespoke lock and key detail.

#### AVAILABLE FINISHES

FITTING
Brass (pictured)
Mid Bronze
Satin Nickel
Black Electroplate

SHADE COLOUR White (pictured)

Please see pages 84-93 for all finish references.

WALL SCONCE

PENDANT