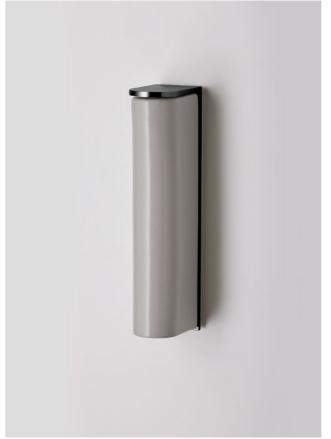

SHORT WALL SCONCE

FLOAT

Defined by its soaring cylindrical form, Float evokes an inherent sense of refinement through its glamorous design cues of a bygone era, offering a graceful 'floating' presence.

## AVAILABLE FINISHES

FITTING Anodised Black

SHADE COLOUR Snow (pictured) Drunken Emerald Smoke Grey

LENS Flat Globe

Please see pages 112-113 for finish references.

SHORT HOVER WALL SCONCE

TALL HOVER WALL SCONCE