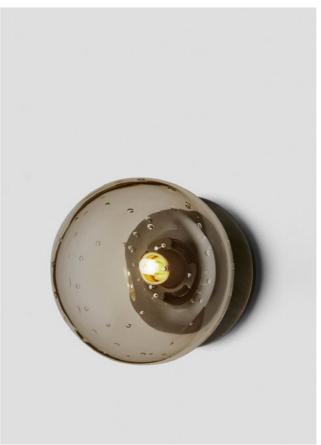

# ECLIPSE

Eclipse collection unites the slender elegance of mouthblown glass coupled with the unique metal shelf detailing. Inspired from yesteryear yet designed with a timeless contemporary clarity.

# AVAILABLE FINISHES

Anodised Black (pictured) Custom Finishes Available on Request

SHADE COLOURS

Clear Smoke

Grey (pictured) Clear and White

# AVAILABLE FINISHES

FITTING

Anodised Black (pictured) Custom Finishes Available on Request

SHADE COLOURS

Grey Smoke

Drunken Emerald

Clear and White

2/3 Smoke Frost