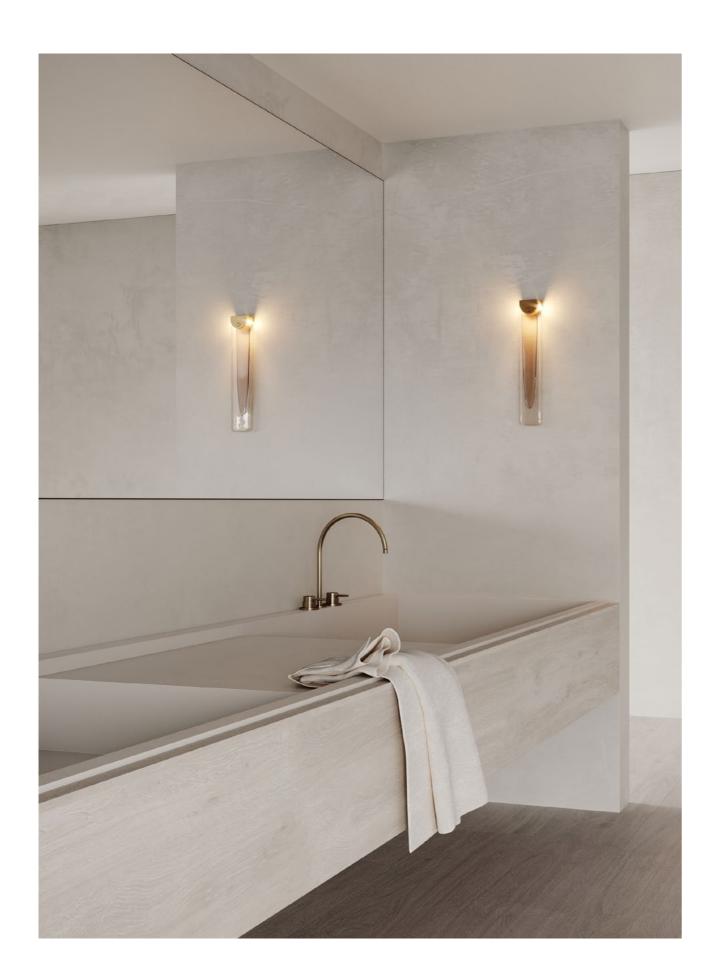

# FINI

Inspired by refractions of light dancing on the horizon, Fini is a handcrafted solid glass rod encased in linear brass form. Characterised by an uneven surface, Fini refracts light to create a dynamic luminescence that appears animated.

The satin frost glass is reminiscent of days when the clouds are low and any delineation between sky and horizon is blurred, while the clear glass finish evoking warm summer days and a mirage of light glistening on the horizon.

#### AVAILABLE FINISHES

FITTING
Brass (pictured right)
Mid Bronze (pictured left)
Satin Nickel
Black Electroplate

SHADE COLOURS
Clear (pictured left)
Satin Frost (pictured right)

Please see pages 84-93 for all finish references.