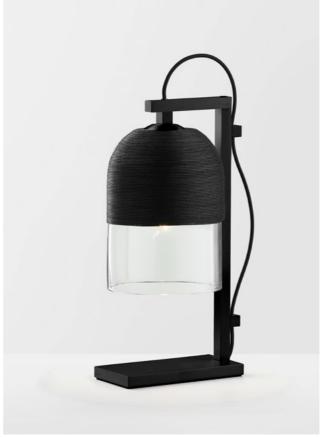

#### TABLE LAMP SHORT

# AVAILABLE FINISHES

FITTING Brass Mid Bronze (pictured) Satin Nickel STONE FINISH Marble

Travertine (pictured) FLEX CORD Black

White Natural Linen (pictured) Mid Grey Linen

Black and White