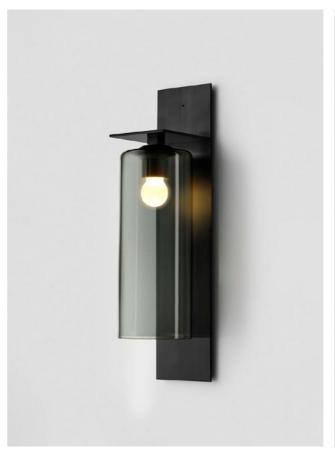

# FLOAT

The Float is a signature Articolo collection which evokes opulence and grace. It is refined lighting informed by its glamorous design cues of a bygone era. Defined by its soaring cylindrical form, it floats with presence.

FLOAT COLLECTION

Please see pages 84-93 for all

finish references.

#### SHORT HOVER WALL SCONCE

#### TALL HOVER WALL SCONCE

#### AVAILABLE FINISHES

FITTING
Brass (pictured)
Mid Bronze
Satin Nickel
Black Electroplate

SHADE COLOUR Snow (pictured) Smoke

ARM INLAY Latte Leather (pictured) Navy Leather Black Leather