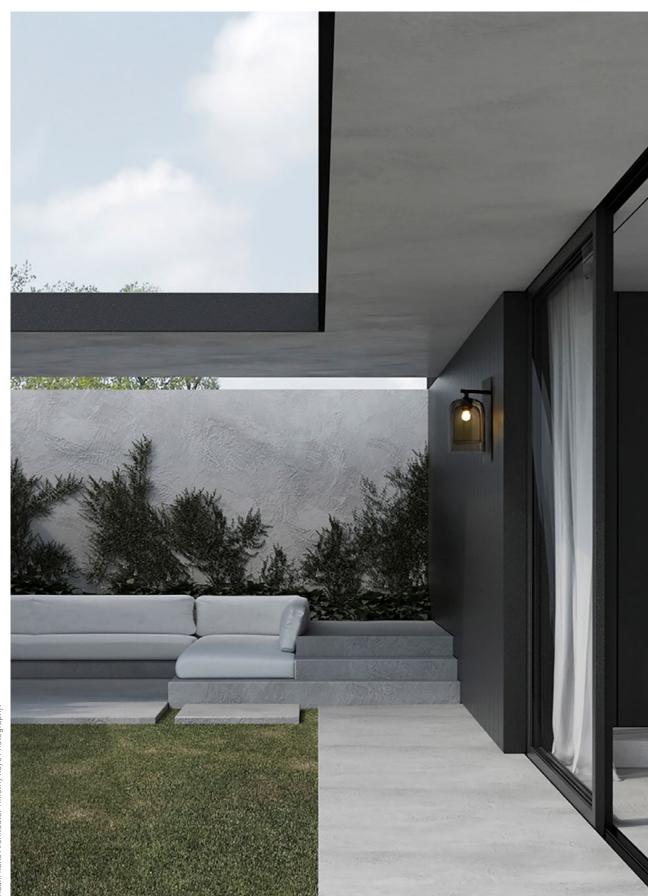

Eclipse unites slender, mouthblown glass with a uniquely crafted metal shelf detail. Inspired by design language of earlier decades, Eclipse resonates with a timeless contemporary clarity.

## AVAILABLE FINISHES

FITTING Anodised Black

SHADE COLOURS
Grey
Smoke (pictured left)
Drunken Emerald
2/3 White and Clear
2/3 Grey Frost
2/3 Smoke Frost (pictured right)

Please see pages 112-113 for finish references.