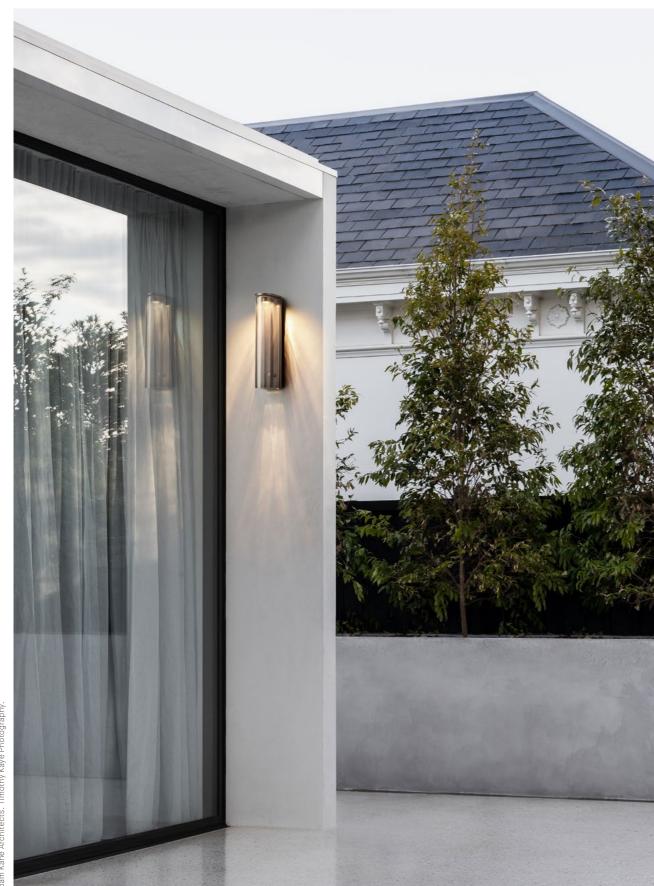

SHORT WALL SCONCE

FLOAT

Defined by its soaring cylindrical form, Float evokes an inherent sense of refinement through its glamorous design cues of a bygone era, offering a graceful 'floating' presence.

## AVAILABLE FINISHES

FITTING Anodised Black

SHADE COLOUR Snow (pictured) Drunken Emerald Smoke Grey

LENS Flat Globe

Please see pages 112-113 for finish references.

SHORT HOVER WALL SCONCE

TALL HOVER WALL SCONCE