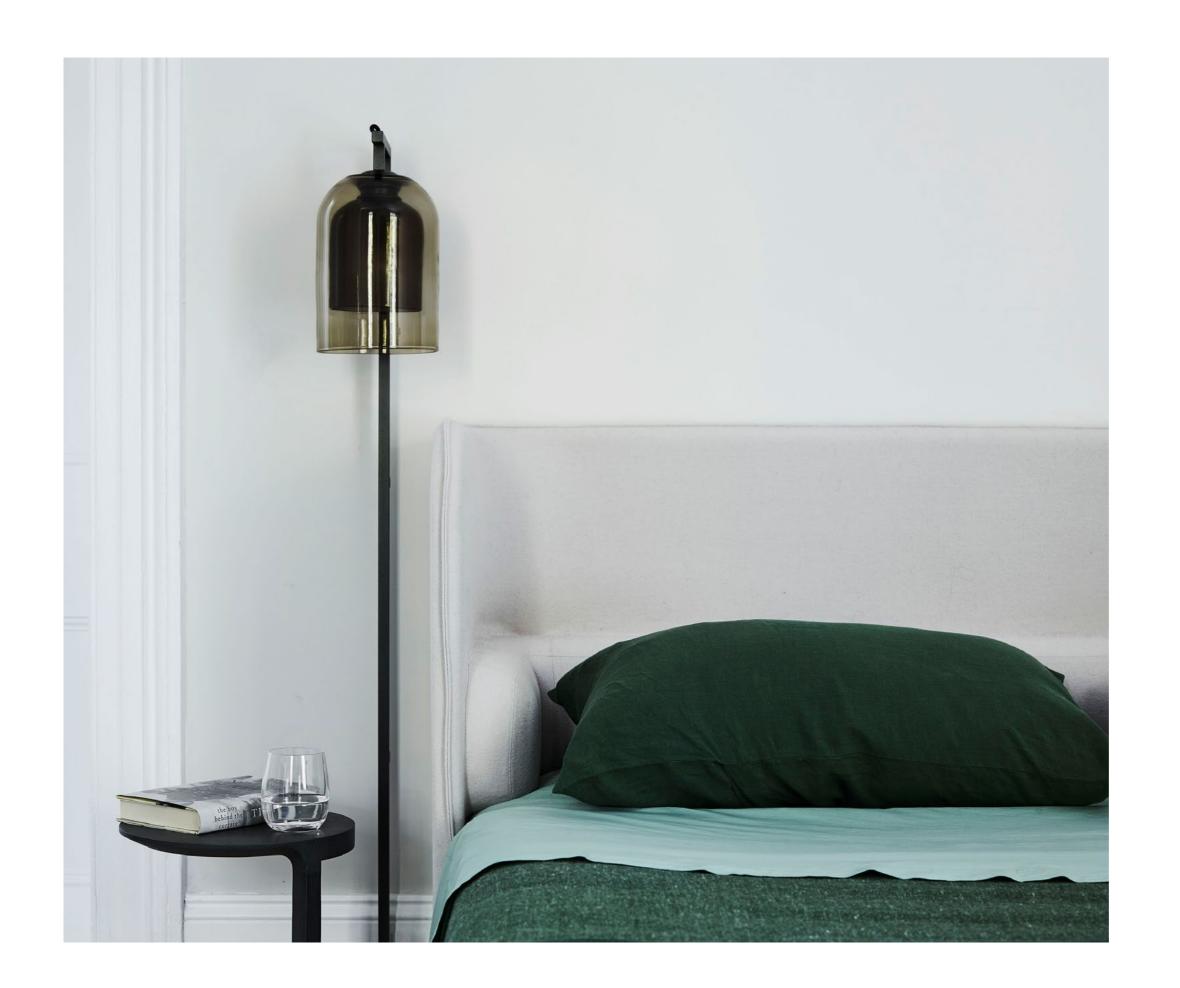

# HATTI

Uniting tradition from the east with contemporary design from the west. Hatti's metal fixture delicately crowns its glass and is available in a muted palette of romantic tones. Tapering smoothly from a flat base to a defined point, the familiar, primary shape casts a shadow of conical light, establishing a sense of subdued atmosphere for the most refined of interiors.

## AVAILABLE FINISHES

FITTING

Brass Mid Bronze (pictured)

Satin Nickel Black Electroplate

SHADE COLOURS

Aubergine

Clear (pictured) Storm

Tea White