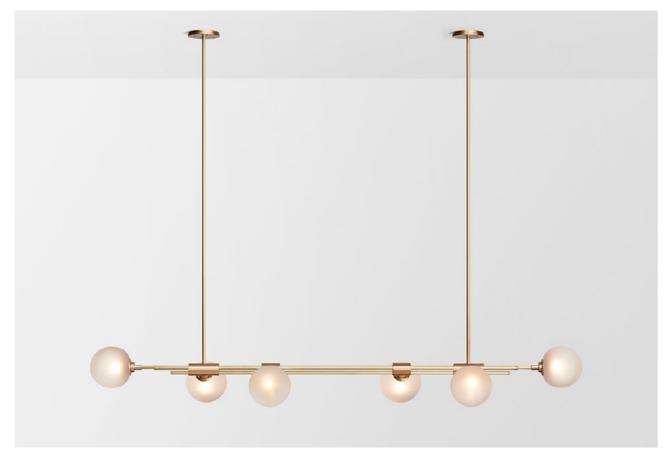

# TRILOGY

Trilogy collection exemplifies contemporary sophistication of yesteryear drawing from art deco imaginings with staggered rods, jewel like cuff detailing and mouth-blown orbs.

Showcasing deceptively sophisticated engineering, a hallmark of Articolo's growing body of work, the breath-taking Trilogy marries finely crafted metalwork with the superb beauty of artisan glass.

#### HORIZONTAL PENDANT