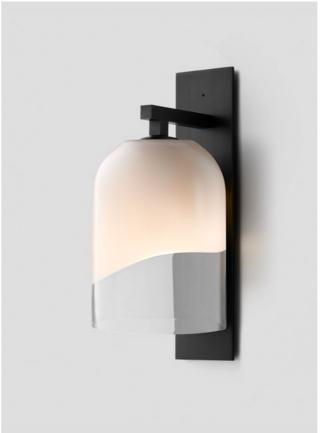

# LUMI

Cocooned and cradled together in perfect symmetry, the Lumi collection is the primary design of Articolo's expansive history. Born through the possibilities of contemporary glass design, the Lumi collection reflects a timeless and refined elegance with the simplicity of it's form.

LUMI COLLECTION Please see pages 84-93 for all finish references.

#### LARGE WALL SCONCE