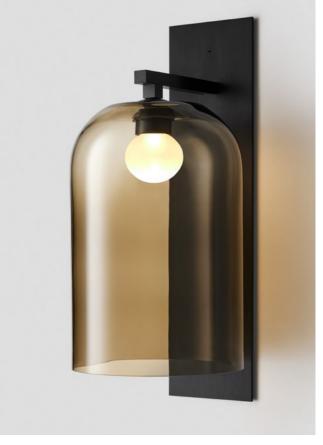

Eclipse unites slender, mouthblown glass with a uniquely crafted metal shelf detail. Inspired by design language of earlier decades, Eclipse resonates with a timeless contemporary clarity.

## AVAILABLE FINISHES

FITTING Anodised Black

SHADE COLOURS
Grey
Smoke (pictured left)
Drunken Emerald
2/3 White and Clear
2/3 Grey Frost
2/3 Smoke Frost (pictured right)

Please see pages 112-113 for finish references.

SHORT WALL SCONCE

FLOAT

Defined by its soaring cylindrical form, Float evokes an inherent sense of refinement through its glamorous design cues of a bygone era, offering a graceful 'floating' presence.