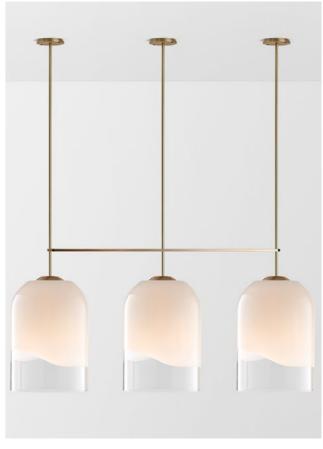

#### AVAILABLE FINISHES

FITTING Brass

> SHADE COLOUR Striped (pictured left) Black & White (pictured right)

Please see pages 84-93 for all finish references.

PENDANT

DOMI

The Domi Collection exemplifies exquisite grace through its weightless suspension. Domi is reflective of a contemporary elongated bell and complements any space with refined elegance.

WALL SCONCE

PENDANT

Please see pages 84-93 for all finish references.