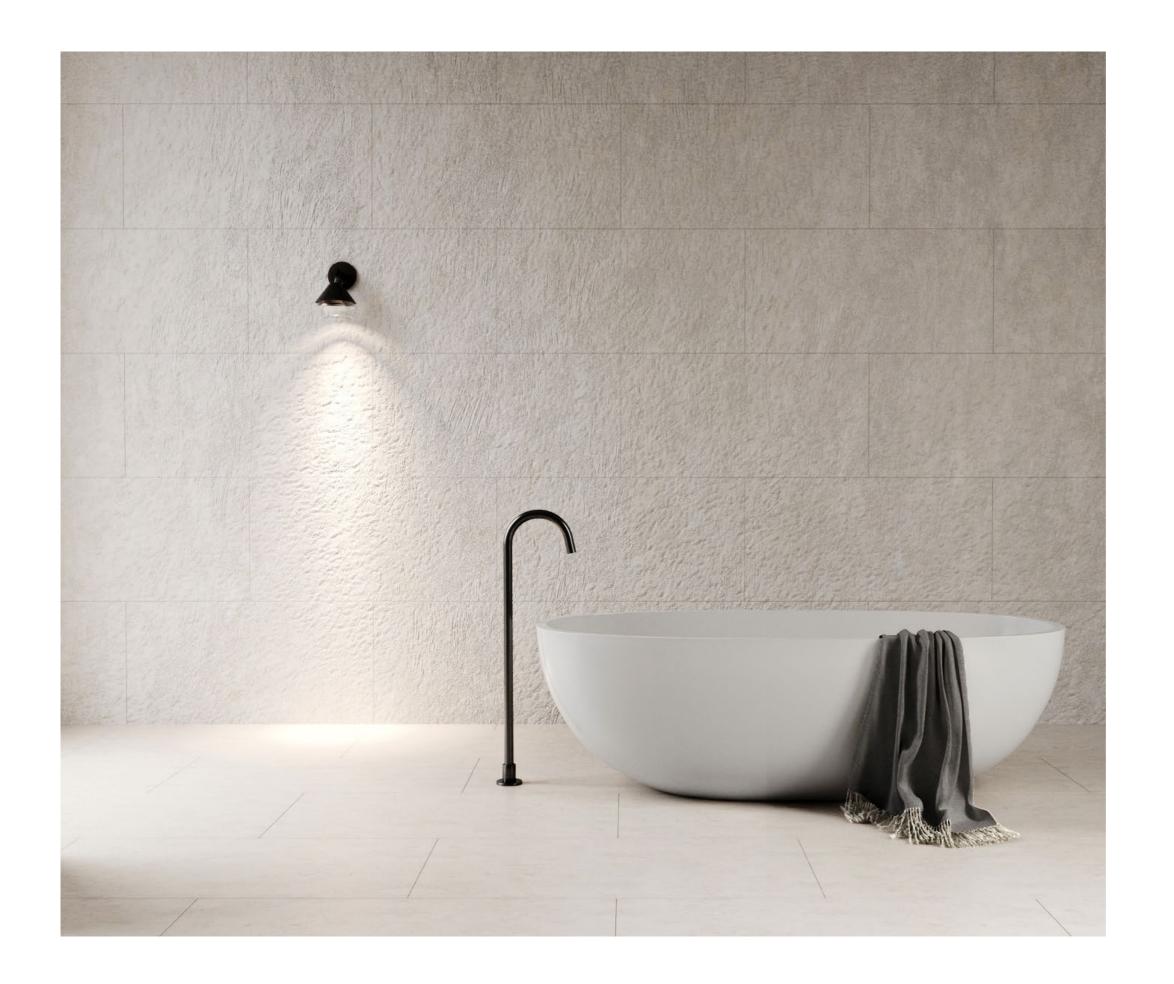

## AVAILABLE FINISHES

FITTING Anodised Black

Please see pages 112-113 for finish references.

SLIM

Slim reinterprets mid-century modernism in its architectural form and refined simplicity. The arresting restraint of its elongated arch of mouth blown glass houses the light source and is framed in hand finished metalwork.

WALL SCONCE

Please see pages 112-113 for finish references.

AVAILABLE FINISHES

FITTING Anodised Black

SHADE COLOUR

Snow Grey

Clear Black Porcelain

Grey Porcelain (pictured)