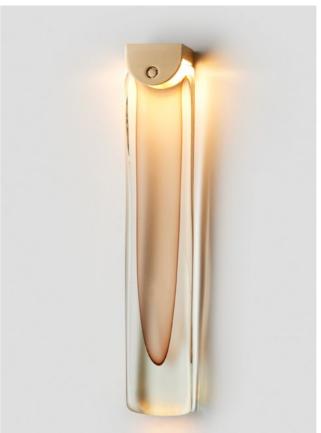

# ECLIPSE

Eclipse collection unites the slender elegance of mouthblown glass coupled with the unique metal shelf detailing. Inspired from yesteryear yet designed with a timeless contemporary clarity.

#### WALL SCONCE TALL

# AVAILABLE FINISHES

Anodised Black (pictured) Custom Finishes Available on Request

SHADE COLOURS

Clear Smoke

Grey (pictured) Clear and White