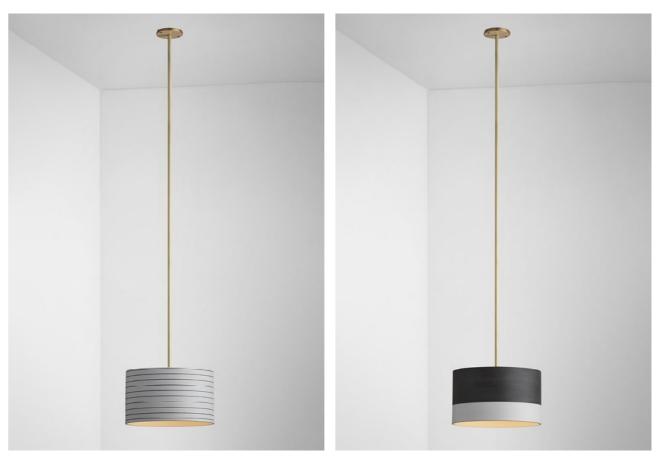

# BANDED

Banded sees Articolo marry its contemporary design philosophy with centuries-old Japanese artisanship. Each shade is produced by hand in Arita, Japan; a town famed for its porcelain and hand-painted finishes for over 200 years. These superb art forms feature a custom designed light source, tirelessly perfected for the ultimate luminescent glow.

#### AVAILABLE FINISHES

FITTING Brass

> SHADE COLOUR Striped (pictured left) Black & White (pictured right)

Please see pages 84-93 for all finish references.

PENDANT

DOMI

The Domi Collection exemplifies exquisite grace through its weightless suspension. Domi is reflective of a contemporary elongated bell and complements any space with refined elegance.