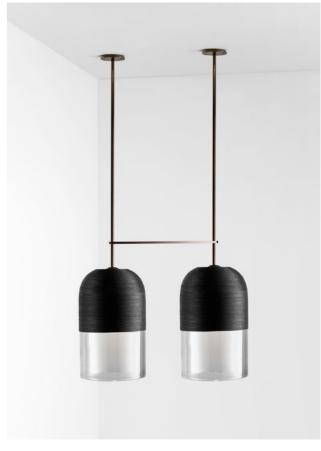

# BANDED

Banded sees Articolo marry its contemporary design philosophy with centuries-old Japanese artisanship. Each shade is produced by hand in Arita, Japan; a town famed for its porcelain and hand-painted finishes for over 200 years. These superb art forms feature a custom designed light source, tirelessly perfected for the ultimate luminescent glow.

#### AVAILABLE FINISHES

FITTING Brass

> SHADE COLOUR Striped (pictured left) Black & White (pictured right)

Please see pages 84-93 for all finish references.

PENDANT

DOMI

The Domi Collection exemplifies exquisite grace through its weightless suspension. Domi is reflective of a contemporary elongated bell and complements any space with refined elegance.

WALL SCONCE

PENDANT

Please see pages 84-93 for all finish references.