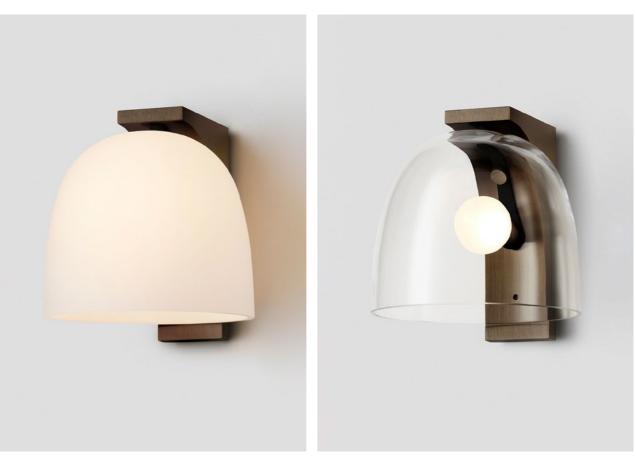

#### AVAILABLE FINISHES

FITTING Brass

> SHADE COLOUR Striped (pictured left) Black & White (pictured right)

Please see pages 84-93 for all finish references.

PENDANT

DOMI

The Domi Collection exemplifies exquisite grace through its weightless suspension. Domi is reflective of a contemporary elongated bell and complements any space with refined elegance.

## AVAILABLE FINISHES

FITTING

Brass Mid Bronze (pictured)

Satin Nickel

Black Electroplate

White Powder Coat Graphite Powder Coat

SHADE COLOUR

Clear (pictured) Grey