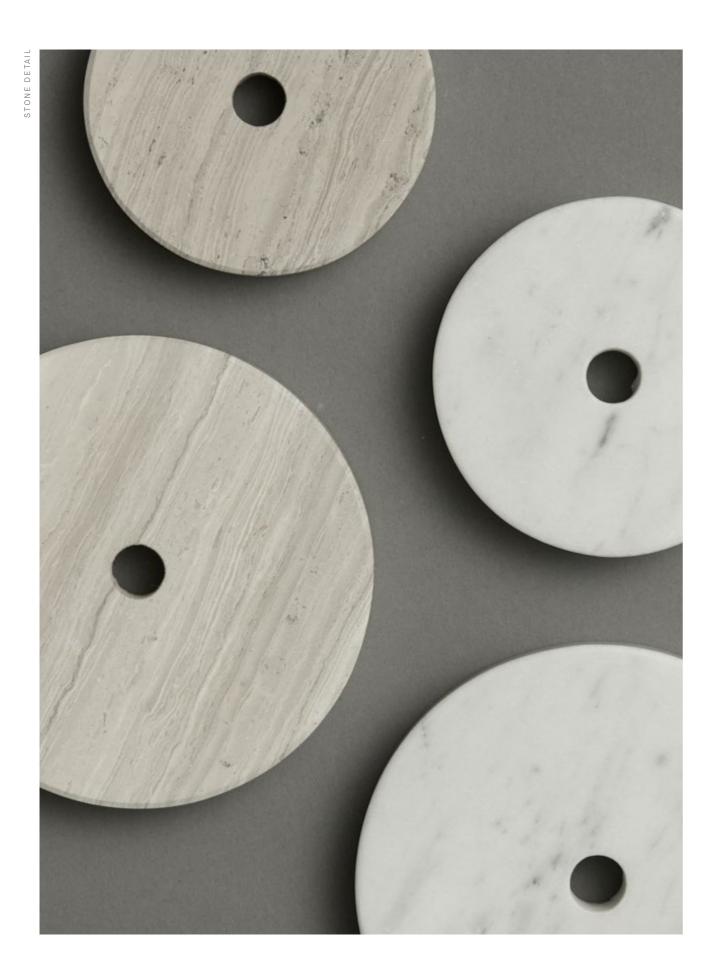

AILABLE FINISHES

FITTING
Brass
Mid Bronze (pictured)
Satin Nickel
Black Electroplate
SHADE COLOUR
Snow (pictured left)
Clear (pictured right)
Grey
Smoke



## FINISHES - INDOOR

As a team, we collaborate with a close network of craftsmen and women whose skill and talent we deeply respect. Our love for the artisanal nature of materiality in its different forms from the nuances of mouth-blown glass to solid metals, ceramics, stone and leather, is reflected in the human element of generational artisans whose value cannot be replicated though mass production.

Together we uphold ideas, exploration, creativity and curiosity as a collective, with a unified vision that ensures each finished piece is testament to the many minds and hands that have interpreted Nicci's unique design language.









# FINISHES - INDOOR



# FINISHES - INDOOR

MARBLE



TRAVERTINE







# OUTDOOR COLLECTION

The Articolo Outdoor collection embodies the design intention of our established collections through simplicity of form, materiality and an enduring aesthetic appeal, while being re-engineered to withstand outdoor environments.

The inherently sculptural forms and defining hallmarks of Articolo transcend seamlessly from indoor to outdoor spaces, creating atmospheric enhancement within organic and built exteriors, with subtlety, scale and sublime artisanal craftsmanship.



BALL

The beauty of Ball manifests through its simplicity. Distinctive, artisanal hand-blown glass orbs coloured in a muted palette, and any of the signature Ball Wall Sconce designs, offer an immersive, sensory mood.

## AV