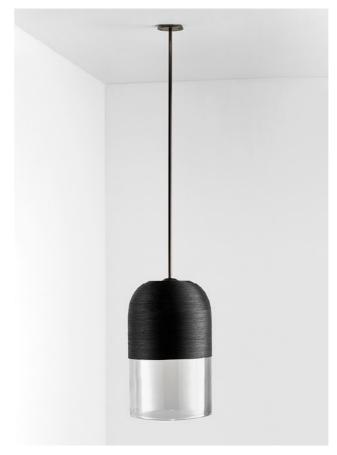

# BANDED

Banded sees Articolo marry its contemporary design philosophy with centuries-old Japanese artisanship. Each shade is produced by hand in Arita, Japan; a town famed for its porcelain and hand-painted finishes for over 200 years. These superb art forms feature a custom designed light source, tirelessly perfected for the ultimate luminescent glow.

#### AVAILABLE FINISHES

FITTING Brass

> SHADE COLOUR Striped (pictured left) Black & White (pictured right)

Please see pages 84-93 for all finish references.

PENDANT

DOMI

The Domi Collection exemplifies exquisite grace through its weightless suspension. Domi is reflective of a contemporary elongated bell and complements any space with refined elegance.