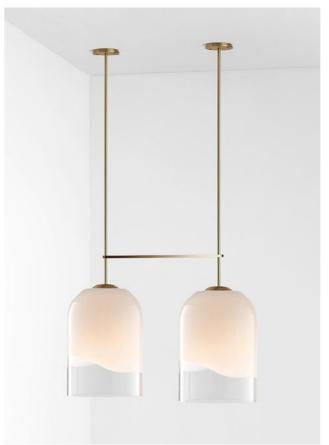

#### AVAILABLE FINISHES

FITTING Brass

> SHADE COLOUR Striped (pictured left) Black & White (pictured right)

Please see pages 84-93 for all finish references.

PENDANT

DOMI

The Domi Collection exemplifies exquisite grace through its weightless suspension. Domi is reflective of a contemporary elongated bell and complements any space with refined elegance.

WALL SCONCE

PENDANT

Please see pages 84-93 for all finish references.