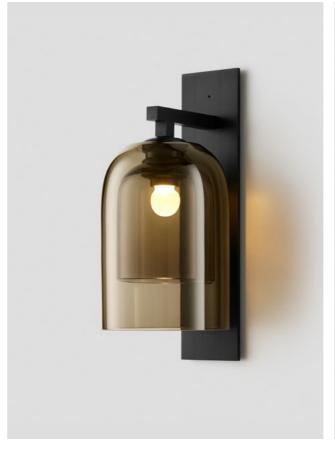

# HATTI

Uniting tradition from the east with contemporary design from the west. Hatti's metal fixture delicately crowns its glass and is available in a muted palette of romantic tones. Tapering smoothly from a flat base to a defined point, the familiar, primary shape casts a shadow of conical light, establishing a sense of subdued atmosphere for the most refined of interiors.

## AVAILABLE FINISHES

FITTING

Brass Mid Bronze (pictured)

Satin Nickel Black Electroplate

SHADE COLOURS

Aubergine

Clear (pictured) Storm

Tea White

FLEX CORD

Black

White

Natural Linen (pictured) Mid Grey Linen

Black and White

Please see pages 82-91 for all finish references.

| C | Please see pages 84-93 for all finish references.

Ici exemplifies the beauty of frozen lands. Melted ice like detailing provide refractions of light and cast watery patterns onto the walls when lit.