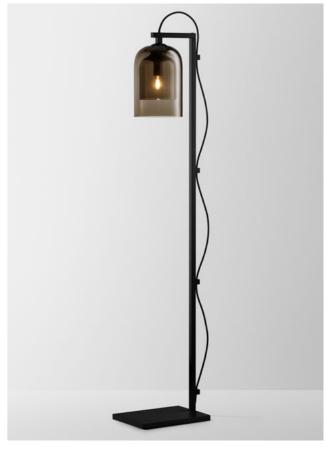

#### FLOOR LAMP

#### AVAILABLE FINISHES

FITTING
Brass
Black Electroplate (pictured)
White Powder Coat
Graphite Powder Coat

SHADE COLOUR Clear (pictured) Smoke Grey

FLEX CORD
Black (pictured)
White
Natural Linen
Mid Grey Linen
Black and White

WEAVE COLOURS Black (pictured) White Natural

Natural Sand Olive Teal

Note: All colours available individually, or in a 2/3 split combination. See page 84 for reference.