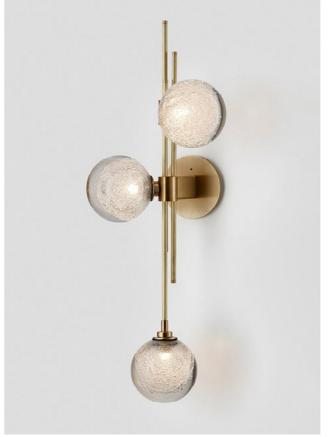

# TRILOGY

Trilogy collection exemplifies contemporary sophistication of yesteryear drawing from art deco imaginings with staggered rods, jewel like cuff detailing and mouth-blown orbs.

Showcasing deceptively sophisticated engineering, a hallmark of Articolo's growing body of work, the breath-taking Trilogy marries finely crafted metalwork with the superb beauty of artisan glass.

TRILOGY COLLECTION Please see pages 84-93 for all finish references.