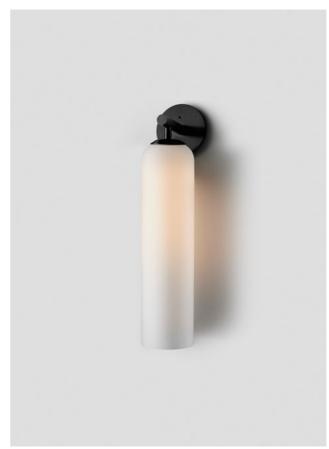

SHORT WALL SCONCE

FLOAT

Defined by its soaring cylindrical form, Float evokes an inherent sense of refinement through its glamorous design cues of a bygone era, offering a graceful 'floating' presence.

## AVAILABLE FINISHES

FITTING Anodised Black

SHADE COLOUR Snow (pictured) Drunken Emerald Smoke Grey

LENS Flat Globe

Please see pages 112-113 for finish references.

SHORT HOVER WALL SCONCE

TALL HOVER WALL SCONCE