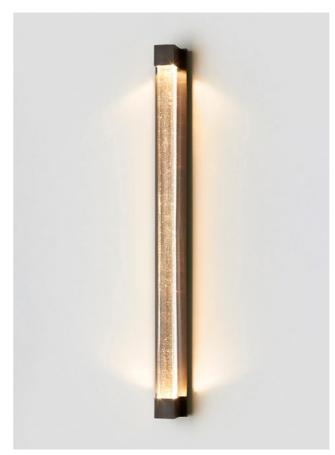

# FINI

Inspired by refractions of light dancing on the horizon, Fini is a handcrafted solid glass rod encased in linear brass form. Characterised by an uneven surface, Fini refracts light to create a dynamic luminescence that appears animated.

The satin frost glass is reminiscent of days when the clouds are low and any delineation between sky and horizon is blurred, while the clear glass finish evoking warm summer days and a mirage of light glistening on the horizon.

#### AVAILABLE FINISHES

FITTING
Brass (pictured right)
Mid Bronze (pictured left)
Satin Nickel
Black Electroplate

SHADE COLOURS
Clear (pictured left)
Satin Frost (pictured right)

Please see pages 84-93 for all finish references.

#### WALL SCONCE