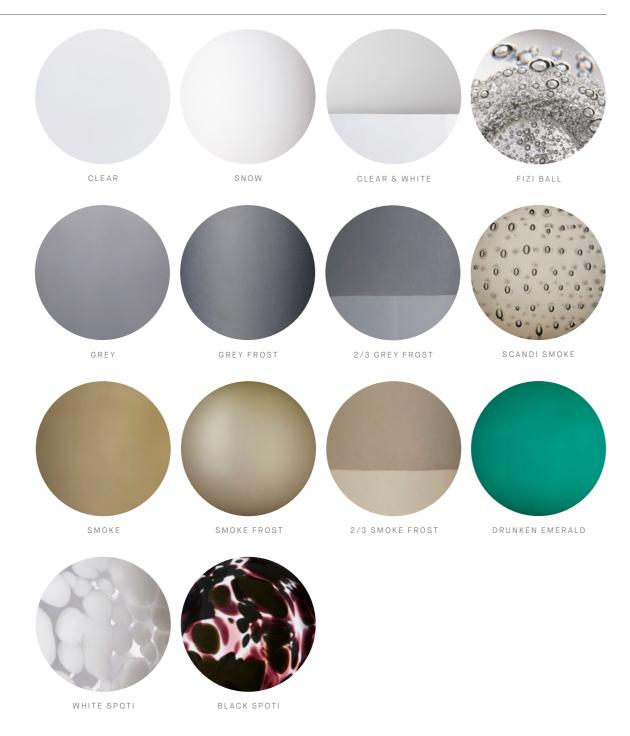

## AVAILABLE FINISHES

FITTING

Brass Mid Bronze (pictured)

Satin Nickel

Black Electroplate

White Powder Coat Graphite Powder Coat

SHADE COLOUR

Clear (pictured) Grey

Snow

Smoke

Drunken Emerald

# AVAILABLE FINISHES

FITTING

Brass Mid Bronze

Satin Nickel

Black Electroplate

White Powder Coat (pictured)
Graphite Powder Coat

SHADE COLOURS

2/3 Snow (pictured)

# AVAILABLE FINISHES

Anodised Black (pictured) Custom Finishes Available on Request

SHADE COLOURS

Clear Smoke

Grey (pictured) Clear and White

# AVAILABLE FINISHES

FITTING

Anodised Black (pictured) Custom Finishes Available on Request

SHADE COLOURS

Grey Smoke

Drunken Emerald

Clear and White

2/3 Smoke Frost

2/3 Grey Frost (pictured)