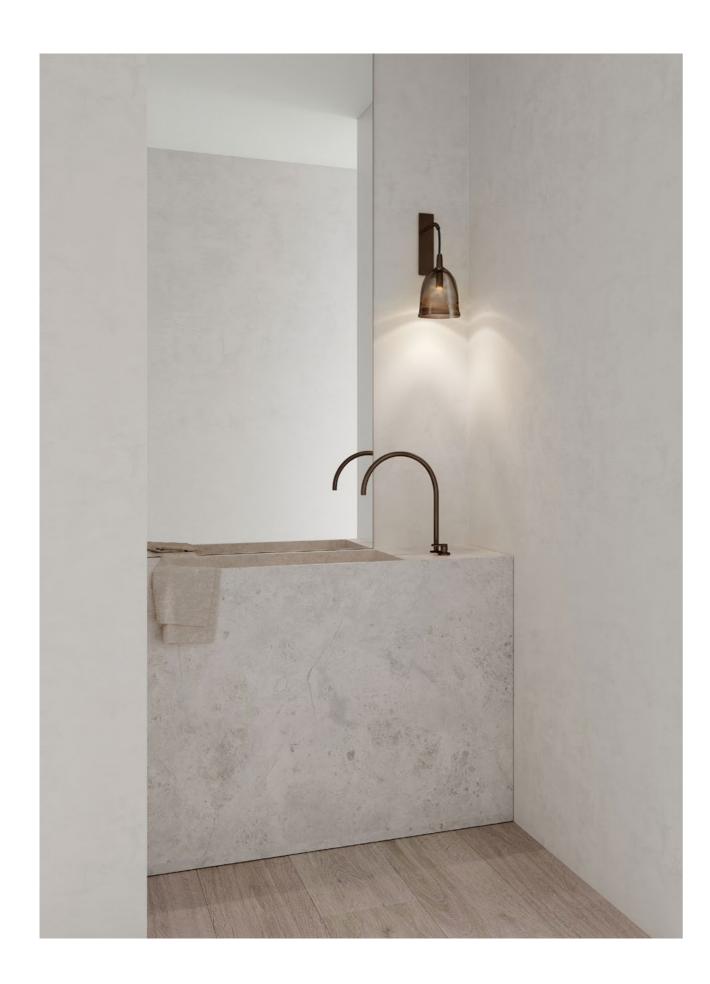

# ECLIPSE

Eclipse collection unites the slender elegance of mouthblown glass coupled with the unique metal shelf detailing. Inspired from yesteryear yet designed with a timeless contemporary clarity.

#### WALL SCONCE TALL

# AVAILABLE FINISHES

Anodised Black (pictured) Custom Finishes Available on Request

SHADE COLOURS

Clear Smoke

Grey (pictured) Clear and White