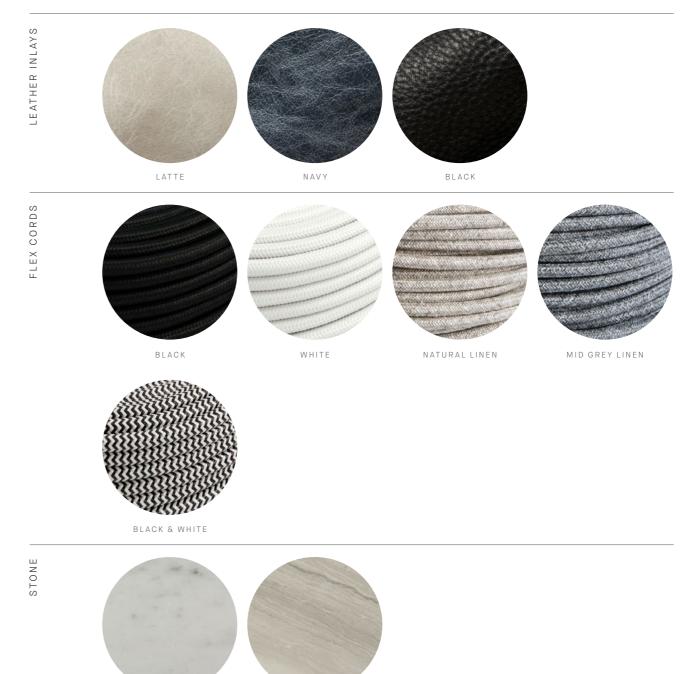

#### AVAILABLE FINISHES

FITTING
Brass (pictured)
Mid Bronze
Satin Nickel
Black Electroplate

SHADE COLOUR Snow (pictured) Smoke

ARM INLAY Latte Leather (pictured) Navy Leather Black Leather

FLEX CORD

Black

White

Natural Linen (pictured) Mid Grey Linen

Black and White

Please see pages 82-91 for all finish references.

| C | Please see pages 84-93 for all finish references.

Ici exemplifies the beauty of frozen lands. Melted ice like detailing provide refractions of light and cast watery patterns onto the walls when lit.

# FINISHES - INDOOR

MARBLE

TRAVERTINE