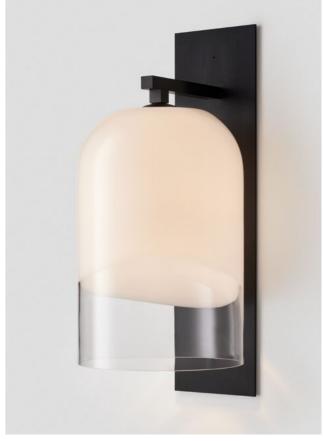

LUMI

Please see pages 112-113 for
finish references.

Articolo was established with Lumi as its first collection. Cocooned one inside the other in perfect symmetry, Lumi's organic forms reimagine a traditional coachman's light to reflect a timeless and refined elegance with a simplicity of form, creating a sublime effect.

LUMI WALL SCONCE

LUMI EXTRA LARGE WALL SCONCE

AVAILABLE FINISHES

FITTING Anodised Black

SHADE COLOUR

Clear

Smoke (pictured)

Drunken Emerald

INTERIOR SHADE COLOUR

Snow

Smoke (pictured)

Frosted Smoke

Grey

Frosted Grey

Drunken Emerald

AVAILABLE FINISHES