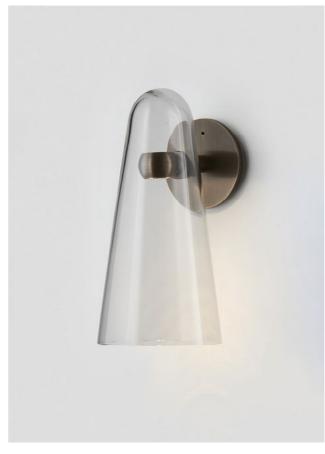

# HATTI

Uniting tradition from the east with contemporary design from the west. Hatti's metal fixture delicately crowns its glass and is available in a muted palette of romantic tones. Tapering smoothly from a flat base to a defined point, the familiar, primary shape casts a shadow of conical light, establishing a sense of subdued atmosphere for the most refined of interiors.

WALL SCONCE

## AVAILABLE FINISHES

FITTING

Brass Mid Bronze (pictured)

Satin Nickel Black Electroplate

SHADE COLOURS

Aubergine

Clear (pictured) Storm

Tea White