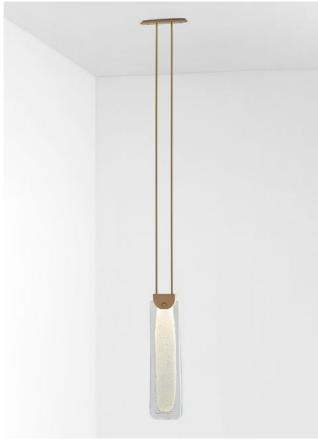

# FINI

Inspired by refractions of light dancing on the horizon, Fini is a handcrafted solid glass rod encased in linear brass form. Characterised by an uneven surface, Fini refracts light to create a dynamic luminescence that appears animated.

The satin frost glass is reminiscent of days when the clouds are low and any delineation between sky and horizon is blurred, while the clear glass finish evoking warm summer days and a mirage of light glistening on the horizon.

#### AVAILABLE FINISHES

FITTING
Brass (pictured right)
Mid Bronze (pictured left)
Satin Nickel
Black Electroplate

SHADE COLOURS
Clear (pictured left)
Satin Frost (pictured right)

Please see pages 84-93 for all finish references.