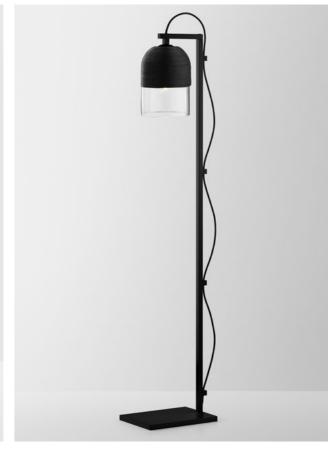

#### FLOOR LAMP

#### AVAILABLE FINISHES

FITTING
Brass
Black Electroplate (pictured)
White Powder Coat
Graphite Powder Coat

SHADE COLOUR Clear (pictured) Smoke Grey

FLEX CORD
Black (pictured)
White
Natural Linen
Mid Grey Linen
Black and White

WEAVE COLOURS Black (pictured) White Natural

Natural Sand Olive Teal

Note: All colours available individually, or in a 2/3 split combination. See page 84 for reference.