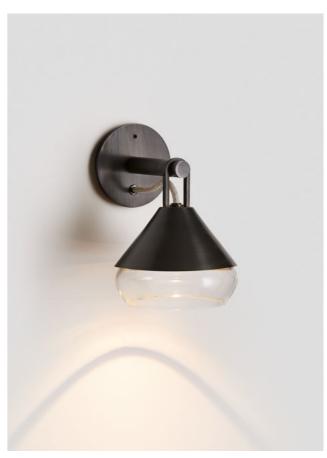

# HATTI

Uniting tradition from the east with contemporary design from the west. Hatti's metal fixture delicately crowns its glass and is available in a muted palette of romantic tones. Tapering smoothly from a flat base to a defined point, the familiar, primary shape casts a shadow of conical light, establishing a sense of subdued atmosphere for the most refined of interiors.

## AVAILABLE FINISHES

FITTING

Brass Mid Bronze (pictured)

Satin Nickel Black Electroplate

SHADE COLOURS

Aubergine

Clear (pictured) Storm

Tea White

FLEX CORD

Black

White

Natural Linen (pictured) Mid Grey Linen

Black and White

Please see pages 82-91 for all finish references.

| C | Please see pages 84-93 for all finish references.

Ici exemplifies the beauty of frozen lands. Melted ice like detailing provide refractions of light and cast watery patterns onto the walls when lit.