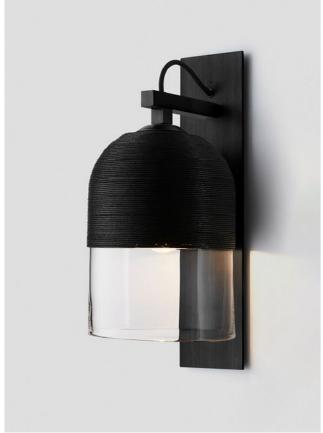

# INDI

Artisans hands move gracefully; weaving lineal lines with considered precision to create the intrinsic Indi Collection. The textured weaving gives a tactile physicality achieved through careful craftmanship. Indi is a celebration of historic handicrafts meeting contemporary design and modernisation.

INDI COLLECTION

Please see pages 84-93 for all
finish references.

#### LARGE WALL SCONCE