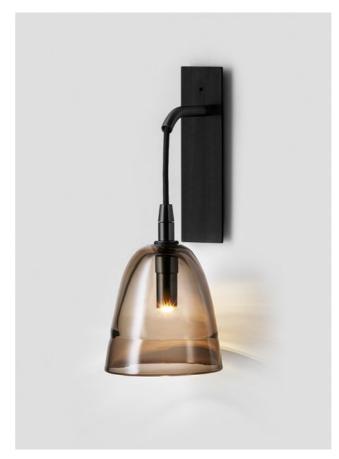

# ECLIPSE

Eclipse collection unites the slender elegance of mouthblown glass coupled with the unique metal shelf detailing. Inspired from yesteryear yet designed with a timeless contemporary clarity.

#### WALL SCONCE TALL

# AVAILABLE FINISHES

Anodised Black (pictured) Custom Finishes Available on Request

SHADE COLOURS

Clear Smoke

Grey (pictured) Clear and White