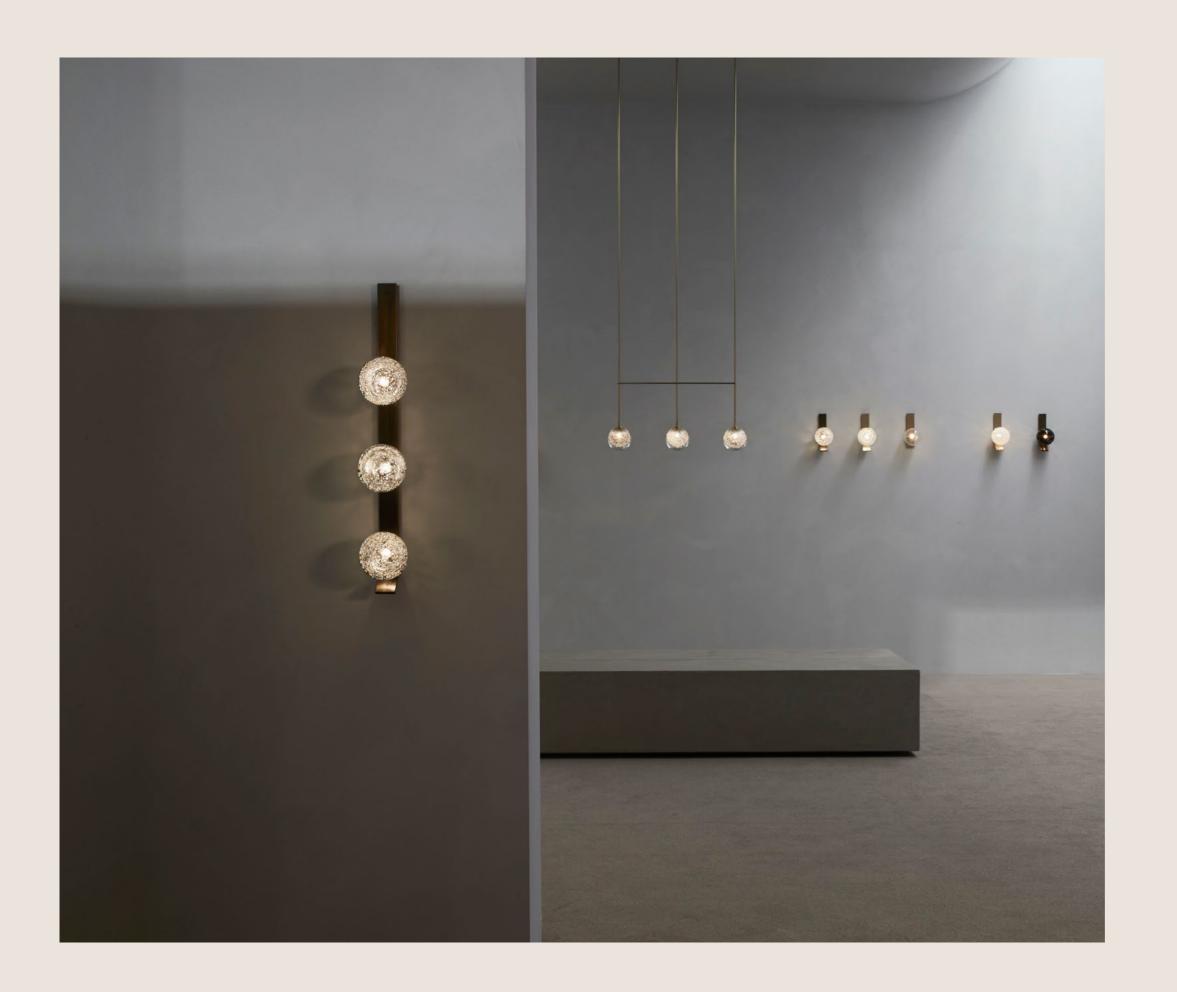

# ECLIPSE

Eclipse collection unites the slender elegance of mouthblown glass coupled with the unique metal shelf detailing. Inspired from yesteryear yet designed with a timeless contemporary clarity.

#### WALL SCONCE TALL

# AVAILABLE FINISHES

Anodised Black (pictured) Custom Finishes Available on Request

SHADE COLOURS

Clear Smoke

Grey (pictured) Clear and White

# AVAILABLE FINISHES

FITTING

Anodised Black (pictured) Custom Finishes Available on Request

SHADE COLOURS

Grey Smoke

Drunken Emerald

Clear and White

2/3 Smoke Frost