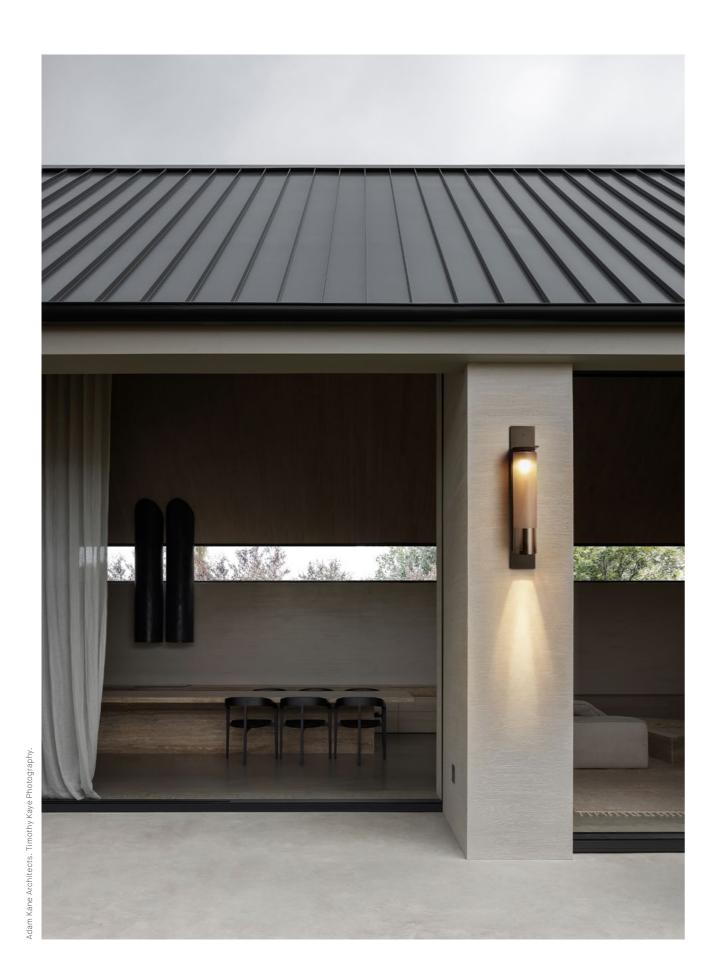

Eclipse unites slender, mouthblown glass with a uniquely crafted metal shelf detail. Inspired by design language of earlier decades, Eclipse resonates with a timeless contemporary clarity.

## AVAILABLE FINISHES

FITTING Anodised Black

SHADE COLOURS
Grey
Smoke (pictured left)
Drunken Emerald
2/3 White and Clear
2/3 Grey Frost
2/3 Smoke Frost (pictured right)

Please see pages 112-113 for finish references.

SHORT WALL SCONCE

FLOAT

Defined by its soaring cylindrical form, Float evokes an inherent sense of refinement through its glamorous design cues of a bygone era, offering a graceful 'floating' presence.