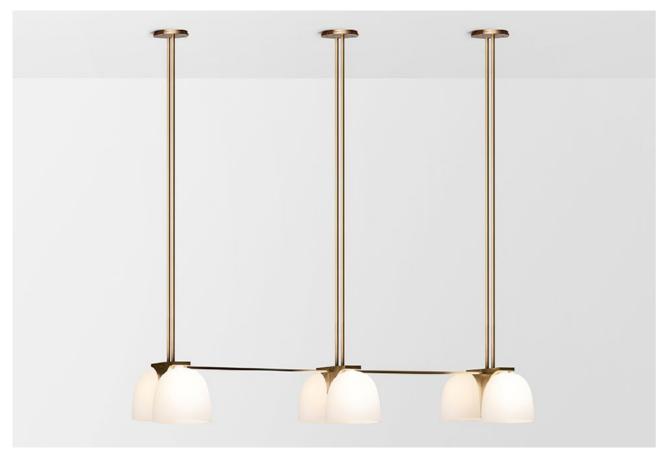

#### AVAILABLE FINISHES

FITTING Brass

> SHADE COLOUR Striped (pictured left) Black & White (pictured right)

Please see pages 84-93 for all finish references.

PENDANT

DOMI

The Domi Collection exemplifies exquisite grace through its weightless suspension. Domi is reflective of a contemporary elongated bell and complements any space with refined elegance.