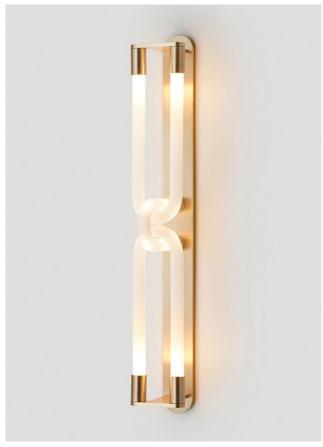

# BANDED

Banded sees Articolo marry its contemporary design philosophy with centuries-old Japanese artisanship. Each shade is produced by hand in Arita, Japan; a town famed for its porcelain and hand-painted finishes for over 200 years. These superb art forms feature a custom designed light source, tirelessly perfected for the ultimate luminescent glow.

#### AVAILABLE FINISHES

FITTING Brass

> SHADE COLOUR Striped (pictured left) Black & White (pictured right)

Please see pages 84-93 for all finish references.

PENDANT

DOMI

The Domi Collection exemplifies exquisite grace through its weightless suspension. Domi is reflective of a contemporary elongated bell and complements any space with refined elegance.