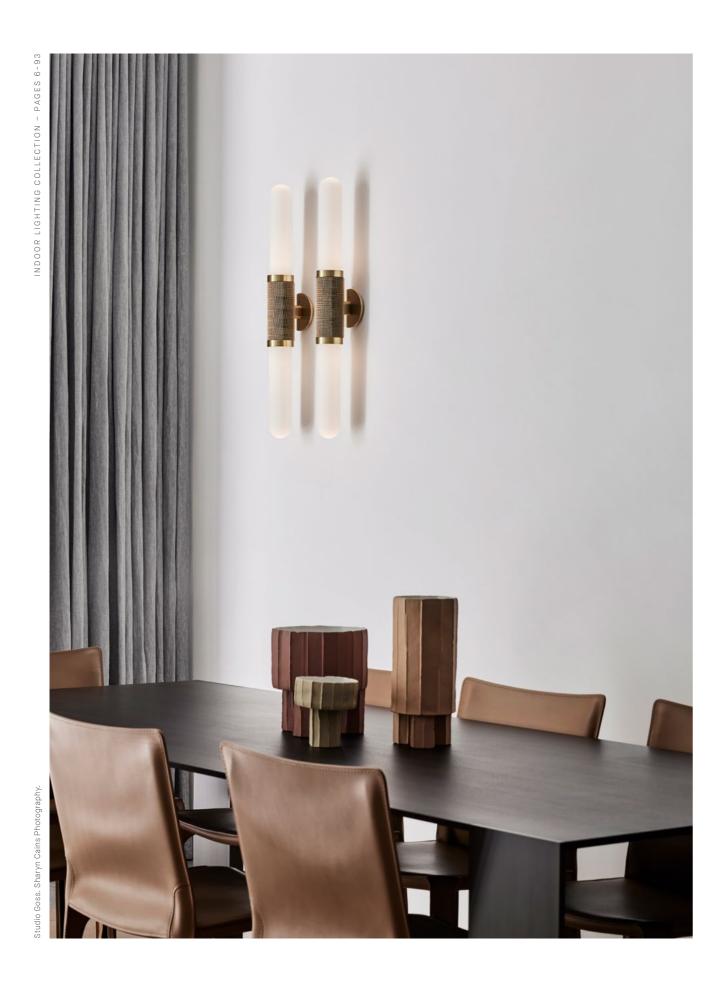

# BANDED

Banded sees Articolo marry its contemporary design philosophy with centuries-old Japanese artisanship. Each shade is produced by hand in Arita, Japan; a town famed for its porcelain and hand-painted finishes for over 200 years. These superb art forms feature a custom designed light source, tirelessly perfected for the ultimate luminescent glow.

#### AVAILABLE FINISHES

FITTING Brass

> SHADE COLOUR Striped (pictured left) Black & White (pictured right)

Please see pages 84-93 for all finish references.

PENDANT

DOMI

The Domi Collection exemplifies exquisite grace through its weightless suspension. Domi is reflective of a contemporary elongated bell and complements any space with refined elegance.