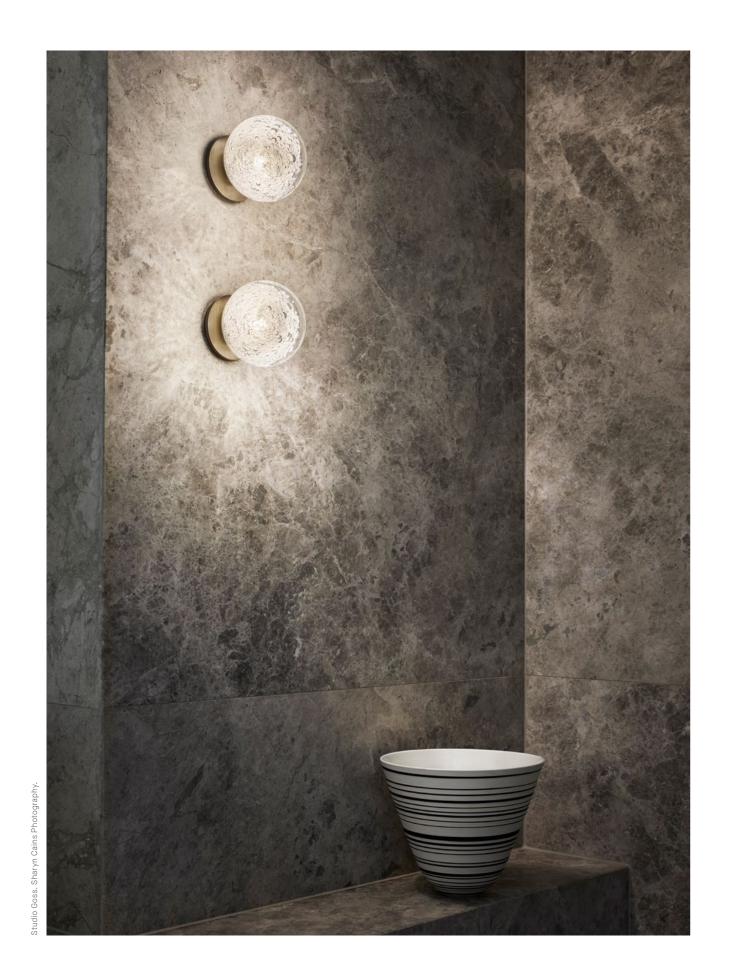

# BANDED

Banded sees Articolo marry its contemporary design philosophy with centuries-old Japanese artisanship. Each shade is produced by hand in Arita, Japan; a town famed for its porcelain and hand-painted finishes for over 200 years. These superb art forms feature a custom designed light source, tirelessly perfected for the ultimate luminescent glow.

#### AVAILABLE FINISHES

FITTING Brass

> SHADE COLOUR Striped (pictured left) Black & White (pictured right)

Please see pages 84-93 for all finish references.

PENDANT

DOMI

The Domi Collection exemplifies exquisite grace through its weightless suspension. Domi is reflective of a contemporary elongated bell and complements any space with refined elegance.