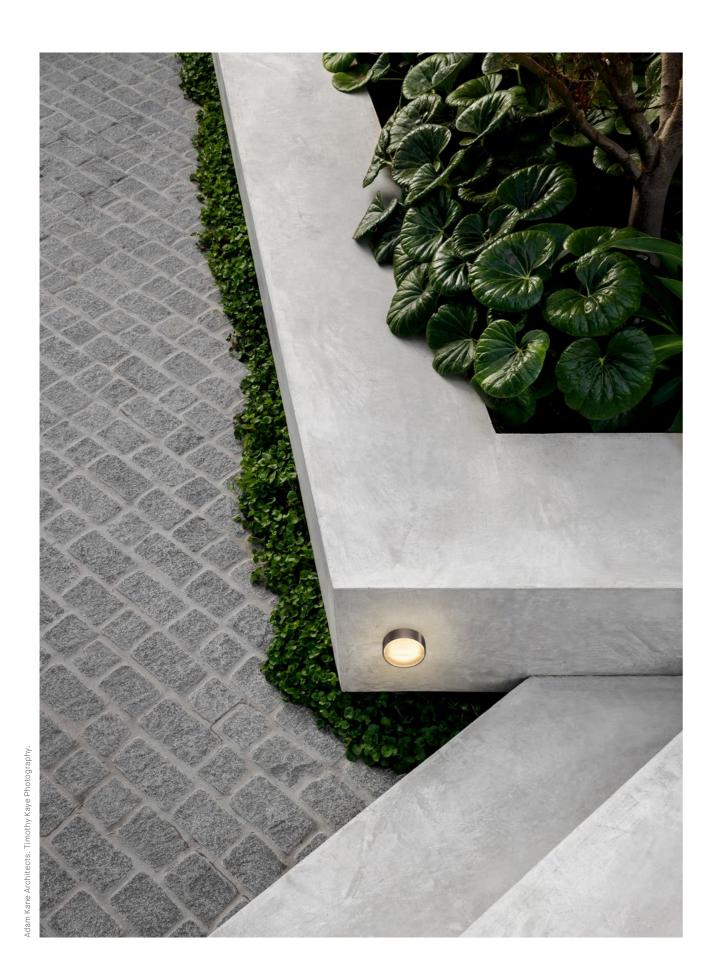

BALL

The beauty of Ball manifests through its simplicity. Distinctive, artisanal hand-blown glass orbs coloured in a muted palette, and any of the signature Ball Wall Sconce designs, offer an immersive, sensory mood.

## AVAILABLE FINISHES

FITTING Anodised Black

SHADE COLOURS Fizi (pictured left) Snow (pictured right) Drunken Emerald Spoti Black Spoti White Scandi Smoke

Please see pages 112-113 for finish references.

ECLIPSE

Eclipse unites slender, mouthblown glass with a uniquely crafted metal shelf detail. Inspired by design language of earlier decades, Eclipse resonates with a timeless contemporary clarity.

## AVAILABLE FINISHES

FITTING Anodised Black

SHADE COLOURS
Grey
Smoke (pictured left)
Drunken Emerald
2/3 White and Clear
2/3 Grey Frost
2/3 Smoke Frost (pictured right)

Please see pages 112-113 for finish references.