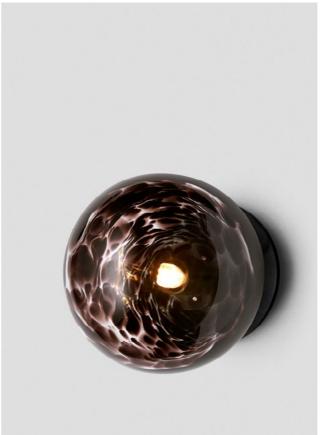

# SPOTI

The Spoti collection draws from the artisanal crafts of Italian master glass blowers practising Millefiori.

Dramatic shadow play with nuances of peony roses are cast onto the walls when the Spoti is lit. The black Spoti bleeds dramatic aubergine patterns onto the wall.

## AVAILABLE FINISHES

FITTING
Brass (pictured)
Mid Bronze
Satin Nickel
Black Electroplate
White Powder Coat
Graphite Powder Coat

SHADE COLOUR
White (pictured right)
Black (pictured left)

Please see pages 84-93 for all finish references.