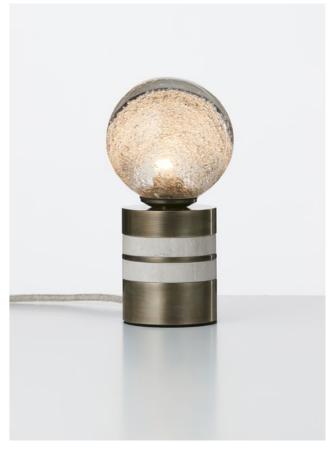

#### TABLE LAMP SHORT

## TABLE LAMP TALL

# AVAILABLE FINISHES

FITTING Brass Mid Bronze (pictured) Satin Nickel STONE FINISH Marble

Travertine (pictured) FLEX CORD Black

White Natural Linen (pictured) Mid Grey Linen

Black and White