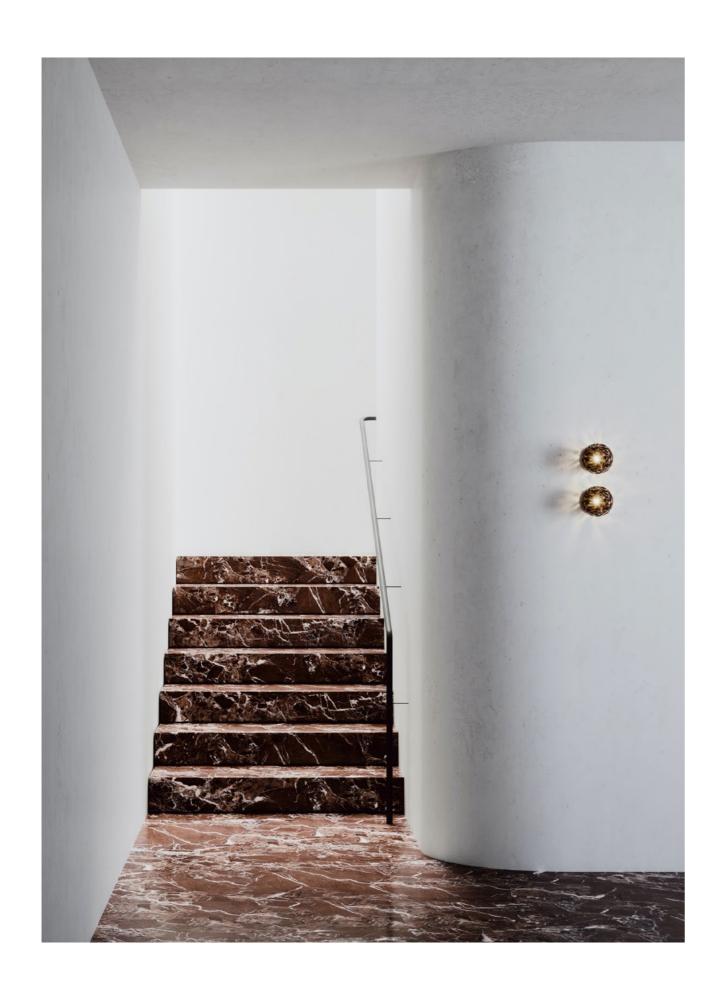

BALL

The beauty of Ball manifests through its simplicity. Distinctive, artisanal hand-blown glass orbs coloured in a muted palette, and any of the signature Ball Wall Sconce designs, offer an immersive, sensory mood.

## AVAILABLE FINISHES

FITTING Anodised Black

SHADE COLOURS Fizi (pictured left) Snow (pictured right) Drunken Emerald Spoti Black Spoti White Scandi Smoke

Please see pages 112-113 for finish references.

ECLIPSE