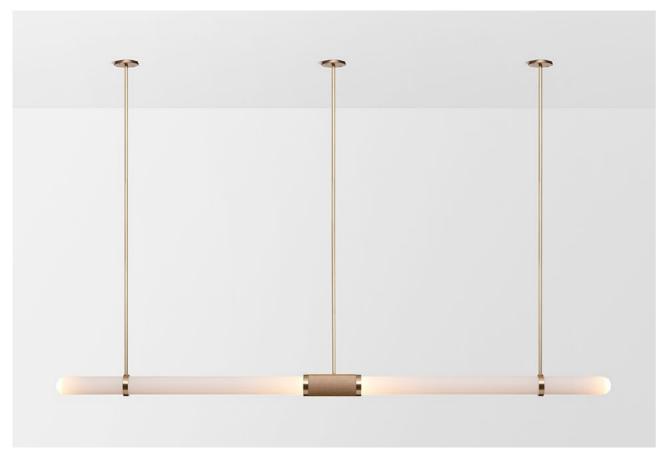

# TUBI

Tubi has emerged with a captivating sense of contemporary nostalgia reflective of the most impactful global design movements from mid-century onwards.

The collection's gilded materiality nods to the luxe glamour of Studio 54 which reverberates in memories and imaginations to this day, bringing the same alluring edge of iconic design to any space.

Tubi's mouth-blown glass and precious metal alchemy balances a spirited visual narrative with exquisite material aptitude to arrive at a collection that is as timeless as it is elegant.

TUBI COLLECTION

#### PENDANT

## AVAILABLE FINISHES

FITTING
Brass (pictured)
Mid Bronze
Satin Nickel
Black Electroplate
SHADE COLOUR

Snow (pictured) Clear Grey

Smoke