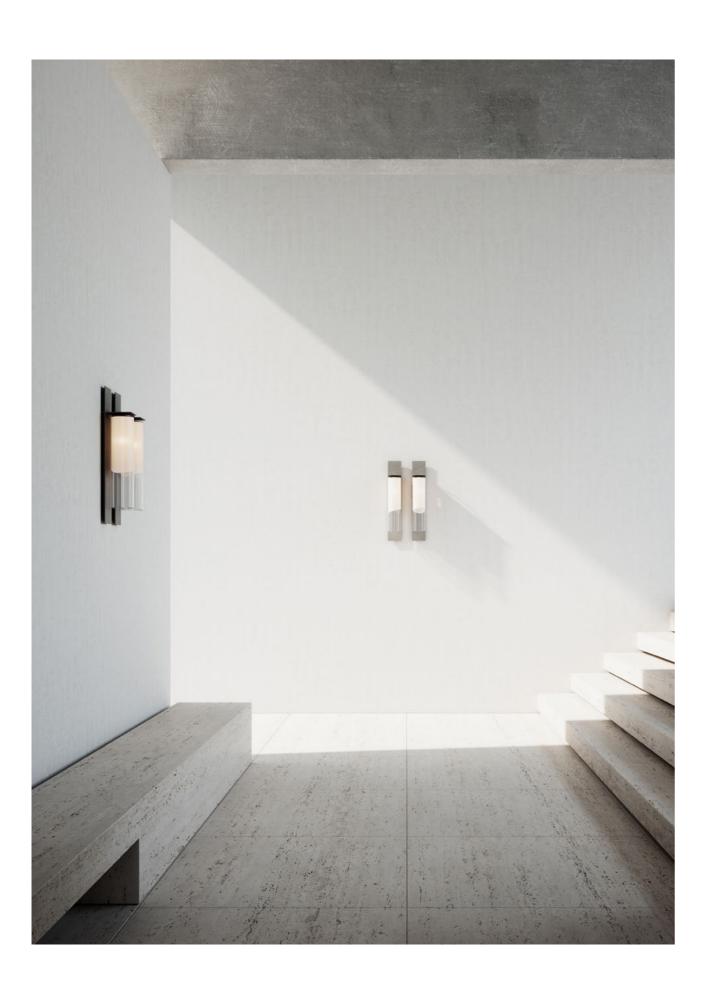

# ECLIPSE

Eclipse collection unites the slender elegance of mouthblown glass coupled with the unique metal shelf detailing. Inspired from yesteryear yet designed with a timeless contemporary clarity.

#### WALL SCONCE TALL

# AVAILABLE FINISHES

Anodised Black (pictured) Custom Finishes Available on Request

SHADE COLOURS

Clear Smoke

Grey (pictured) Clear and White

# AVAILABLE FINISHES

FITTING

Anodised Black (pictured) Custom Finishes Available on Request

SHADE COLOURS

Grey Smoke

Drunken Emerald

Clear and White

2/3 Smoke Frost

2/3 Grey Frost (pictured)