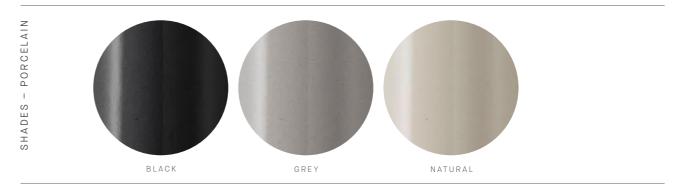

WALL SCONCE

Please see pages 112-113 for finish references.

AVAILABLE FINISHES

FITTING Anodised Black

SHADE COLOUR

Snow Grey

Clear Black Porcelain

Grey Porcelain (pictured)

Natural Porcelain

AVAILABLE FINISHES

FITTING Anodised Black

SHADE COLOUR Snow (pictured) Clear