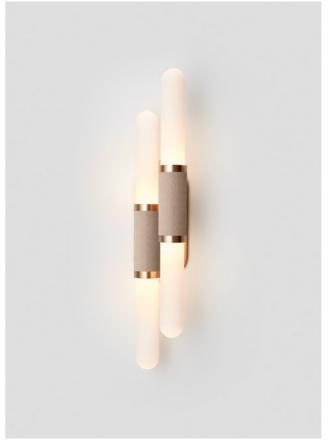

# TRILOGY

Trilogy collection exemplifies contemporary sophistication of yesteryear drawing from art deco imaginings with staggered rods, jewel like cuff detailing and mouth-blown orbs.

Showcasing deceptively sophisticated engineering, a hallmark of Articolo's growing body of work, the breath-taking Trilogy marries finely crafted metalwork with the superb beauty of artisan glass.

TRILOGY COLLECTION Please see pages 84-93 for all finish references.

#### HORIZONTAL WALL SCONCE

## AVAILABLE FINISHES

FITTING Brass (pictured) Mid Bronze Satin Nickel Black Electroplate

FITTING OPTIONS

12 ball (pictured)

6 ball

9 ball

SHADE COLOUR Fizi

Snow (pictured) Tea