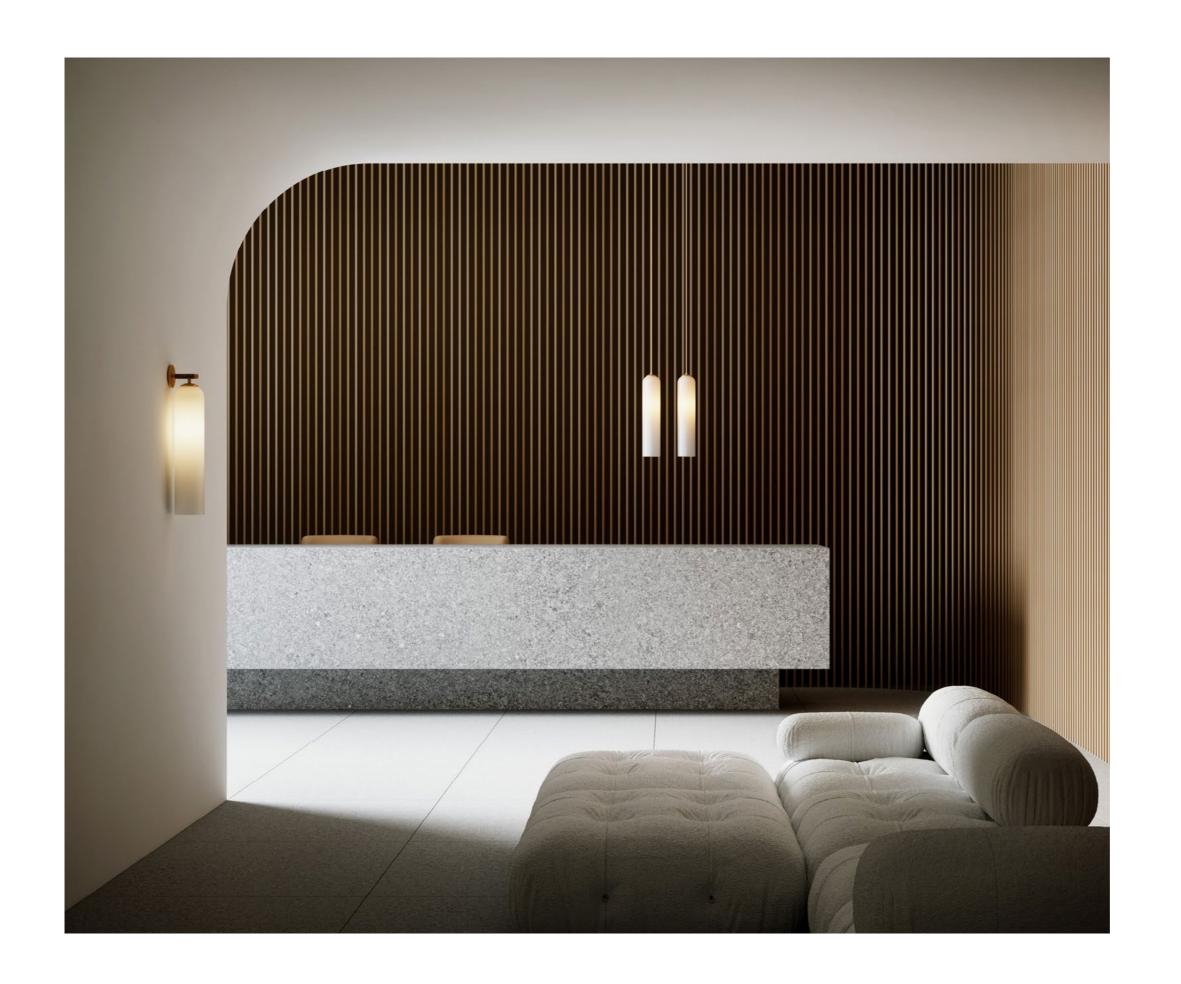

# FLOAT

The Float is a signature Articolo collection which evokes opulence and grace. It is refined lighting informed by its glamorous design cues of a bygone era. Defined by its soaring cylindrical form, it floats with presence.

FLOAT COLLECTION

Please see pages 84-93 for all

finish references.

#### SHORT HOVER WALL SCONCE

#### TALL HOVER WALL SCONCE

#### AVAILABLE FINISHES

FITTING
Brass (pictured)
Mid Bronze
Satin Nickel
Black Electroplate

SHADE COLOUR Snow (pictured) Smoke

ARM INLAY Latte Leather (pictured) Navy Leather Black Leather

# AVAILABLE FINISHES

FITTING
Brass (pictured)
Mid Bronze
Satin Nickel
Black Electroplate

SHADE COLOUR Snow (pictured) Drunken Emerald Smoke Grey Clear

ARM INLAY Latte Leather (pictured) Navy Leather Black Leather