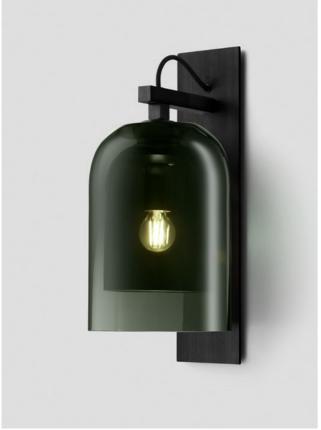

# HATTI

Uniting tradition from the east with contemporary design from the west. Hatti's metal fixture delicately crowns its glass and is available in a muted palette of romantic tones. Tapering smoothly from a flat base to a defined point, the familiar, primary shape casts a shadow of conical light, establishing a sense of subdued atmosphere for the most refined of interiors.

WALL SCONCE

## AVAILABLE FINISHES

FITTING

Brass Mid Bronze (pictured)

Satin Nickel Black Electroplate

SHADE COLOURS

Aubergine

Clear (pictured) Storm

Tea White