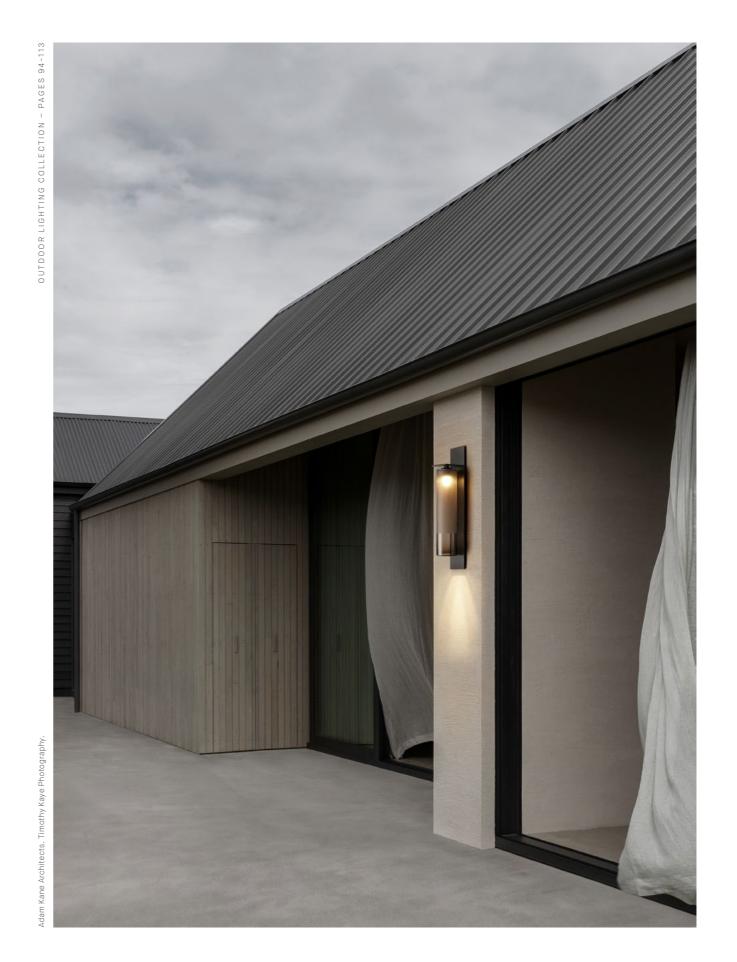

Eclipse unites slender, mouthblown glass with a uniquely crafted metal shelf detail. Inspired by design language of earlier decades, Eclipse resonates with a timeless contemporary clarity.

## AVAILABLE FINISHES

FITTING Anodised Black

SHADE COLOURS
Grey
Smoke (pictured left)
Drunken Emerald
2/3 White and Clear
2/3 Grey Frost
2/3 Smoke Frost (pictured right)

Please see pages 112-113 for finish references.

SHORT WALL SCONCE

FLOAT

Defined by its soaring cylindrical form, Float evokes an inherent sense of refinement through its glamorous design cues of a bygone era, offering a graceful 'floating' presence.