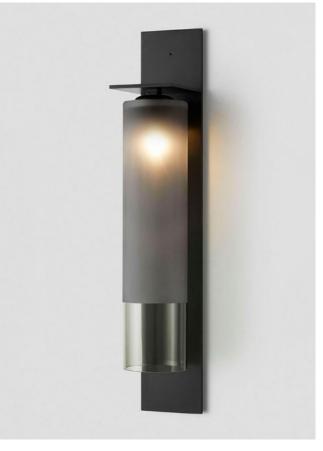

# FLOAT

The Float is a signature Articolo collection which evokes opulence and grace. It is refined lighting informed by its glamorous design cues of a bygone era. Defined by its soaring cylindrical form, it floats with presence.

FLOAT COLLECTION

Please see pages 84-93 for all

finish references.

#### SHORT HOVER WALL SCONCE

#### TALL HOVER WALL SCONCE

# AVAILABLE FINISHES

FITTING
Brass (pictured)
Mid Bronze
Satin Nickel
Black Electroplate

SHADE COLOUR Snow (pictured) Drunken Emerald Smoke Grey Clear

ARM INLAY Latte Leather (pictured) Navy Leather Black Leather