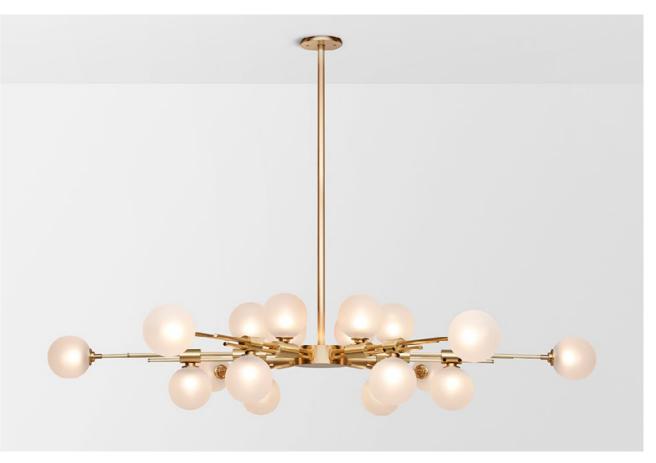

# TRILOGY

Trilogy collection exemplifies contemporary sophistication of yesteryear drawing from art deco imaginings with staggered rods, jewel like cuff detailing and mouth-blown orbs.

Showcasing deceptively sophisticated engineering, a hallmark of Articolo's growing body of work, the breath-taking Trilogy marries finely crafted metalwork with the superb beauty of artisan glass.

#### STARBURST PENDANT