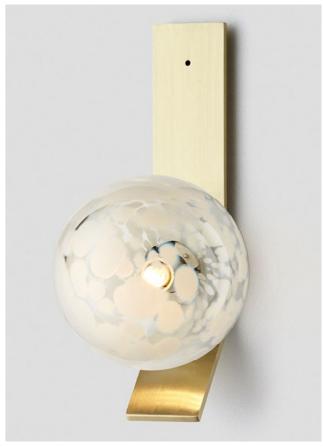

# DUO

The duo collection celebrates the essence of duality. Muted tones in contemporary spherical fusion of transparent clear and earthy hues. These two elements combining in perfect balance and harmony.

#### AVAILABLE FINISHES

FITTING
Brass
Mid Bronze(pictured)
Satin Nickel
Black Electroplate
White Powder Coat
Graphite Powder Coat

SHADE COLOURS Grey and Clear (pictured) Smoke and Clear

Please see pages 78-87 for finish references.