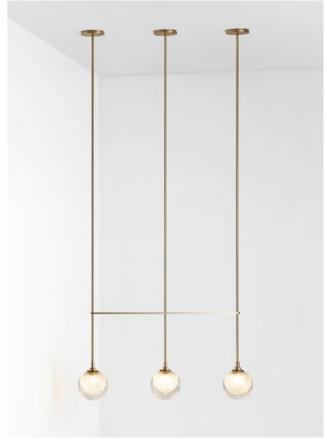

#### PENDANT SINGLE BALL

## PENDANT TRIPLE BALL

AVAILABLE FINISHES

FITTING
Brass (pictured)
Mid Bronze
Satin Nickel
Black Electroplate
White Powder Coat
Graphite Powder Coat

# AVAILABLE FINISHES

FITTING
Brass (pictured)
Mid Bronze
Satin Nickel
Black Electroplate
White Powder Coat
Graphite Powder Coat

FIZI COLLECTION Please see pages 84-93 for all finish references.