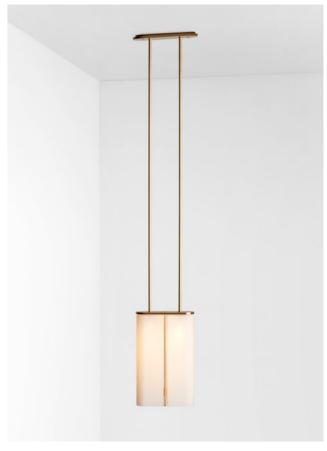

# FLOAT

The Float is a signature Articolo collection which evokes opulence and grace. It is refined lighting informed by its glamorous design cues of a bygone era. Defined by its soaring cylindrical form, it floats with presence.

SHORT WALL SCONCE

FLOAT

Defined by its soaring cylindrical form, Float evokes an inherent sense of refinement through its glamorous design cues of a bygone era, offering a graceful 'floating' presence.