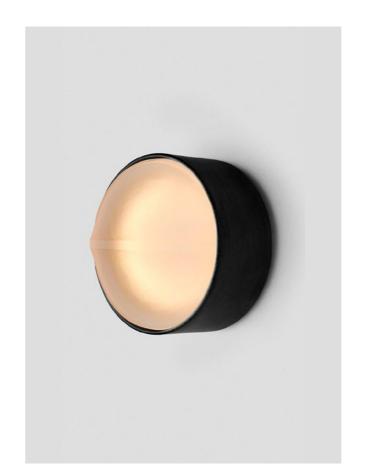

BALL

The beauty of Ball manifests through its simplicity. Distinctive, artisanal hand-blown glass orbs coloured in a muted palette, and any of the signature Ball Wall Sconce designs, offer an immersive, sensory mood.

## AVAILABLE FINISHES

FITTING Anodised Black

SHADE COLOURS Fizi (pictured left) Snow (pictured right) Drunken Emerald Spoti Black Spoti White Scandi Smoke

Please see pages 112-113 for finish references.

ECLIPSE