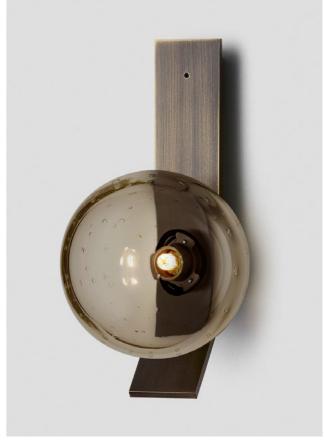

# ECLIPSE

Eclipse collection unites the slender elegance of mouthblown glass coupled with the unique metal shelf detailing. Inspired from yesteryear yet designed with a timeless contemporary clarity.

# AVAILABLE FINISHES

Anodised Black (pictured) Custom Finishes Available on Request

SHADE COLOURS

Clear Smoke

Grey (pictured) Clear and White

# AVAILABLE FINISHES

FITTING

Anodised Black (pictured) Custom Finishes Available on Request

SHADE COLOURS

Grey Smoke

Drunken Emerald

Clear and White

2/3 Smoke Frost