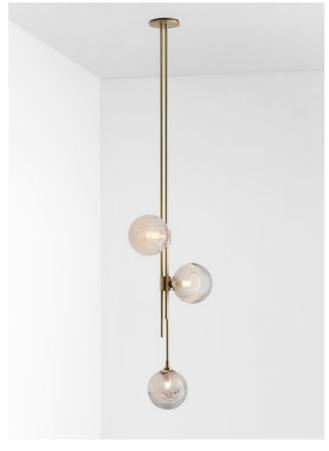

# TRILOGY

Trilogy collection exemplifies contemporary sophistication of yesteryear drawing from art deco imaginings with staggered rods, jewel like cuff detailing and mouth-blown orbs.

Showcasing deceptively sophisticated engineering, a hallmark of Articolo's growing body of work, the breath-taking Trilogy marries finely crafted metalwork with the superb beauty of artisan glass.

TRILOGY COLLECTION Please see pages 84-93 for all finish references.

#### HORIZONTAL WALL SCONCE