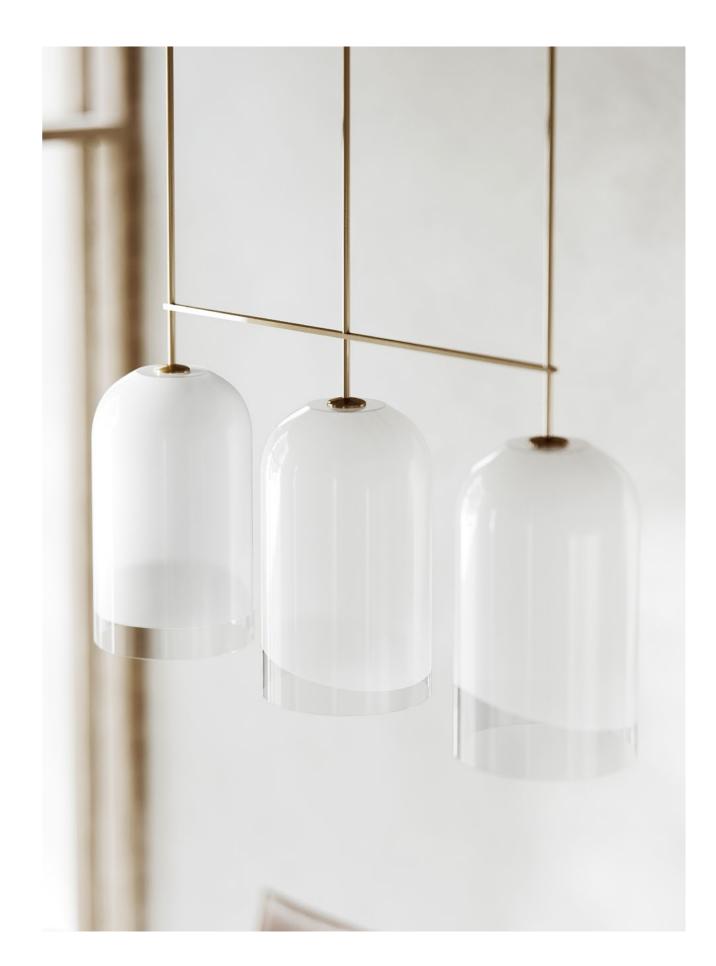

# LUMI

Cocooned and cradled together in perfect symmetry, the Lumi collection is the primary design of Articolo's expansive history. Born through the possibilities of contemporary glass design, the Lumi collection reflects a timeless and refined elegance with the simplicity of it's form.

LUMI COLLECTION Please see pages 84-93 for all finish references.

#### LARGE PENDANT

#### AVAILABLE FINISHES

FITTING

Black Electroplate (pictured) White Powder Coat White Powder Coat with Brass Arm

Graphite Powder Coat

SHADE COLOUR

Clear

Smoke Grey (pictured)

Drunken Emerald