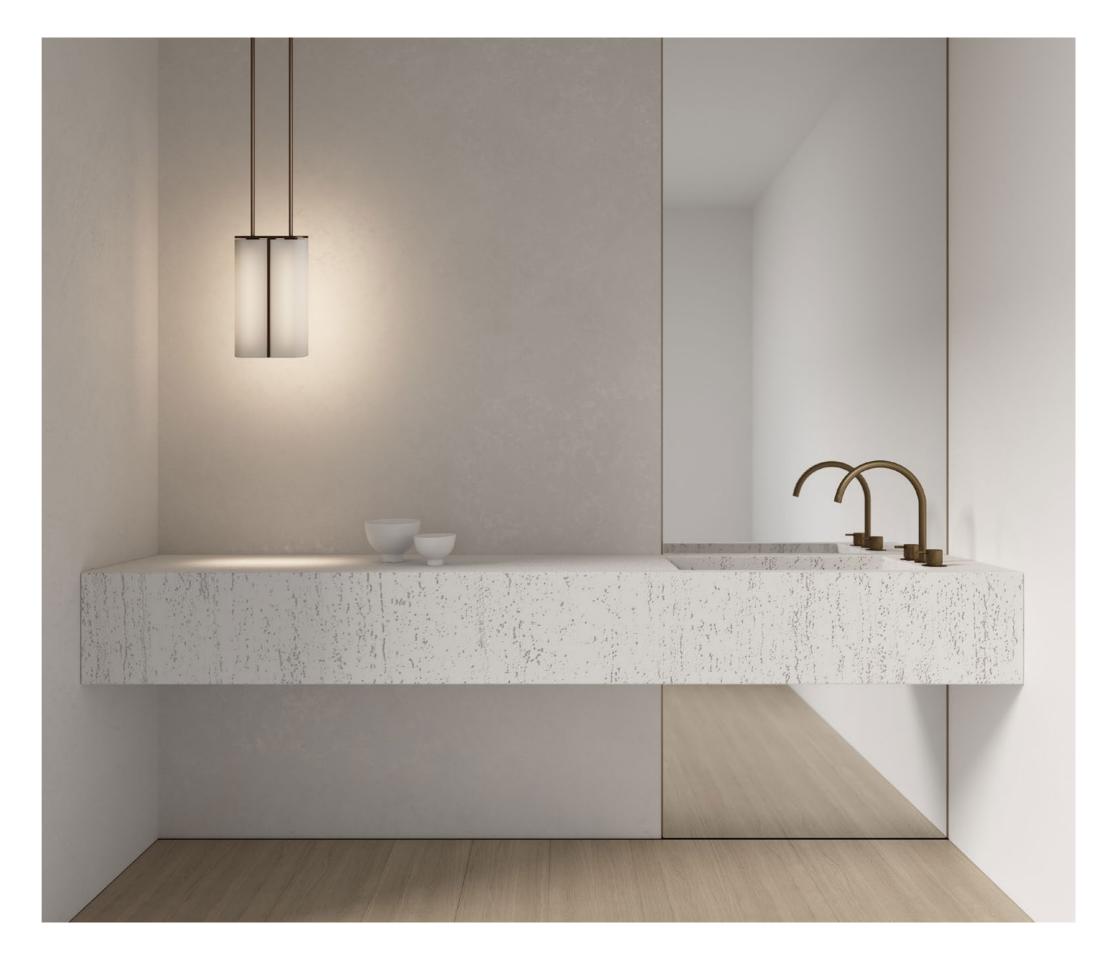

#### AVAILABLE FINISHES

FITTING Brass

> SHADE COLOUR Striped (pictured left) Black & White (pictured right)

Please see pages 84-93 for all finish references.

PENDANT

DOMI

The Domi Collection exemplifies exquisite grace through its weightless suspension. Domi is reflective of a contemporary elongated bell and complements any space with refined elegance.

WALL SCONCE

PENDANT

Please see pages 84-93 for all finish references.

## AVAILABLE FINISHES

FITTING

Brass Mid Bronze (pictured)

Satin Nickel

Black Electroplate

White Powder Coat Graphite Powder Coat

SHADE COLOUR

Clear (pictured) Grey

Snow

Smoke

Drunken Emerald