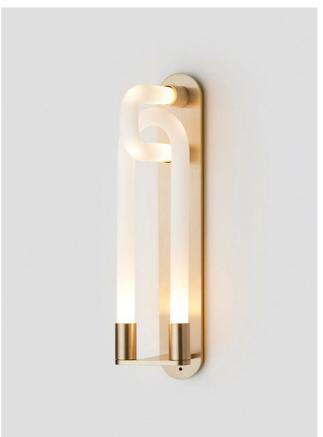

# SLIM

Inspired by the sophisticated high life depicted in Slim Aaron's famed Palm Springs photography, 'Slim' reinterprets mid-century Californian modernism in architectural form and refined simplicity. The arresting restraint of Slim evokes effortless glamour. Its light source is housed within an elongated arch of mouth blown glass and framed in hand finished metalwork by local artisan's.

#### SHORT WALL SCONCE

# AVAILABLE FINISHES

FITTING
Brass (pictured)
Mid Bronze
Satin Nickel
Black Electroplate

SHADE COLOUR Snow (pictured) Grey Clear