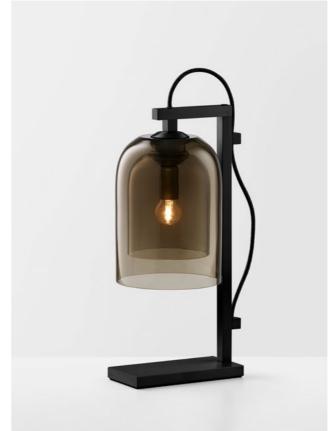

#### TABLE LAMP SHORT

## TABLE LAMP TALL

# AVAILABLE FINISHES

FITTING Brass Mid Bronze (pictured) Satin Nickel STONE FINISH Marble

Travertine (pictured) FLEX CORD Black

White Natural Linen (pictured) Mid Grey Linen

Black and White