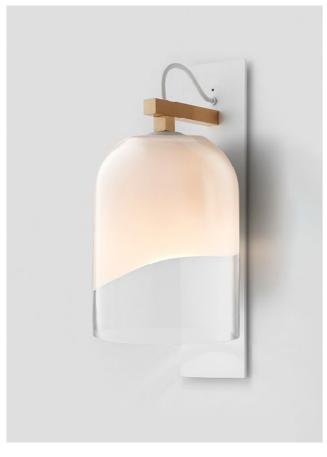

# DUO

The duo collection celebrates the essence of duality. Muted tones in contemporary spherical fusion of transparent clear and earthy hues. These two elements combining in perfect balance and harmony.

#### WALL SCONCE ON KICK

#### AVAILABLE FINISHES

FITTING
Brass
Mid Bronze(pictured)
Satin Nickel
Black Electroplate
White Powder Coat
Graphite Powder Coat

SHADE COLOURS Grey and Clear (pictured) Smoke and Clear

Please see pages 78-87 for finish references.