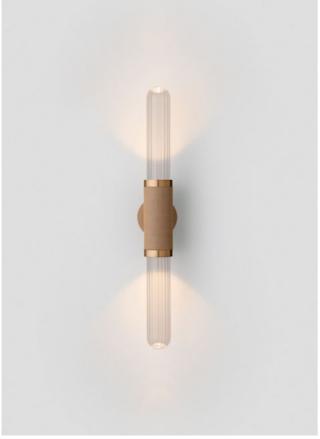

# TUBI

Tubi has emerged with a captivating sense of contemporary nostalgia reflective of the most impactful global design movements from mid-century onwards.

The collection's gilded materiality nods to the luxe glamour of Studio 54 which reverberates in memories and imaginations to this day, bringing the same alluring edge of iconic design to any space.

Tubi's mouth-blown glass and precious metal alchemy balances a spirited visual narrative with exquisite material aptitude to arrive at a collection that is as timeless as it is elegant.

TUBI COLLECTION

## AVAILABLE FINISHES

FITTING
Brass (pictured)
Mid Bronze
Satin Nickel
Black Electroplate
SHADE COLOUR

Snow (pictured) Clear Grey

Smoke

#### WALL SCONCE

## AVAILABLE FINISHES

FITTING
Brass
Mid Bronze (pictured)
Satin Nickel
Black Electroplate
SHADE COLOUR
Snow (pictured left)
Clear (pictured right)
Grey
Smoke