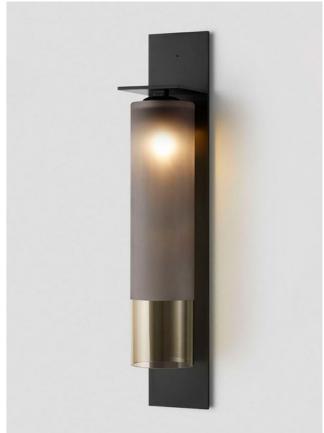

# ECLIPSE

Eclipse collection unites the slender elegance of mouthblown glass coupled with the unique metal shelf detailing. Inspired from yesteryear yet designed with a timeless contemporary clarity.

# AVAILABLE FINISHES

Anodised Black (pictured) Custom Finishes Available on Request

SHADE COLOURS

Clear Smoke

Grey (pictured) Clear and White

# AVAILABLE FINISHES

FITTING

Anodised Black (pictured) Custom Finishes Available on Request

SHADE COLOURS

Grey Smoke

Drunken Emerald

Clear and White

2/3 Smoke Frost