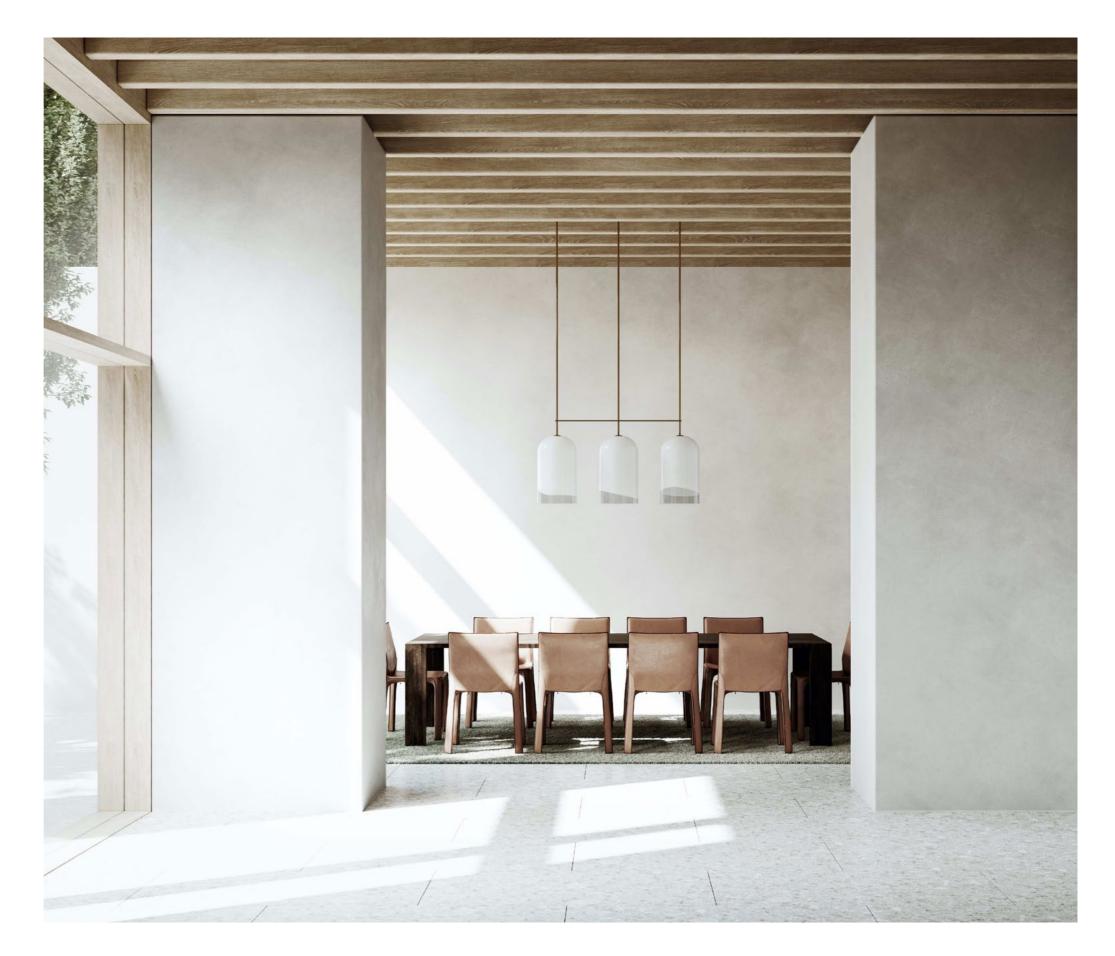

# BANDED

Banded sees Articolo marry its contemporary design philosophy with centuries-old Japanese artisanship. Each shade is produced by hand in Arita, Japan; a town famed for its porcelain and hand-painted finishes for over 200 years. These superb art forms feature a custom designed light source, tirelessly perfected for the ultimate luminescent glow.

#### AVAILABLE FINISHES

FITTING Brass

> SHADE COLOUR Striped (pictured left) Black & White (pictured right)

Please see pages 84-93 for all finish references.

PENDANT

DOMI

The Domi Collection exemplifies exquisite grace through its weightless suspension. Domi is reflective of a contemporary elongated bell and complements any space with refined elegance.