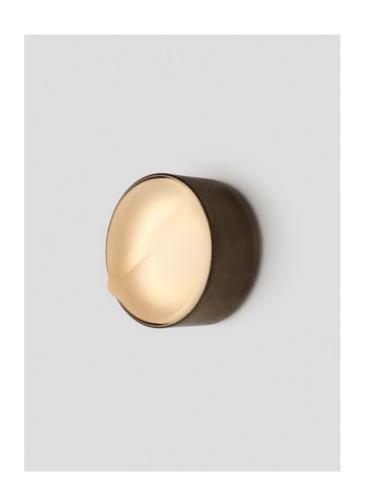

OCCHI

Occhi offers a bold contrast through its circular and linear forms, evoking a natural curiosity with its presence. Restrained by a cylindrical metal casing, a solid cast glass disc is defined by its raised striking linear strip detail, while its gently tumbled face offers subtly-nuanced light refraction.

# AVAILABLE FINISHES

FITTING Brass (pictured) Mid Bronze Satin Nickel Anodised Black

Please see pages 84-93 for all finish references.