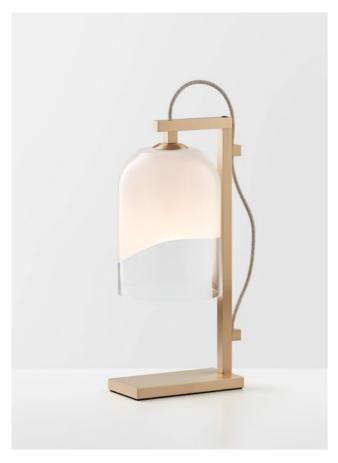

#### AVAILABLE FINISHES

FITTING Brass

> SHADE COLOUR Striped (pictured left) Black & White (pictured right)

Please see pages 84-93 for all finish references.

PENDANT

DOMI

The Domi Collection exemplifies exquisite grace through its weightless suspension. Domi is reflective of a contemporary elongated bell and complements any space with refined elegance.