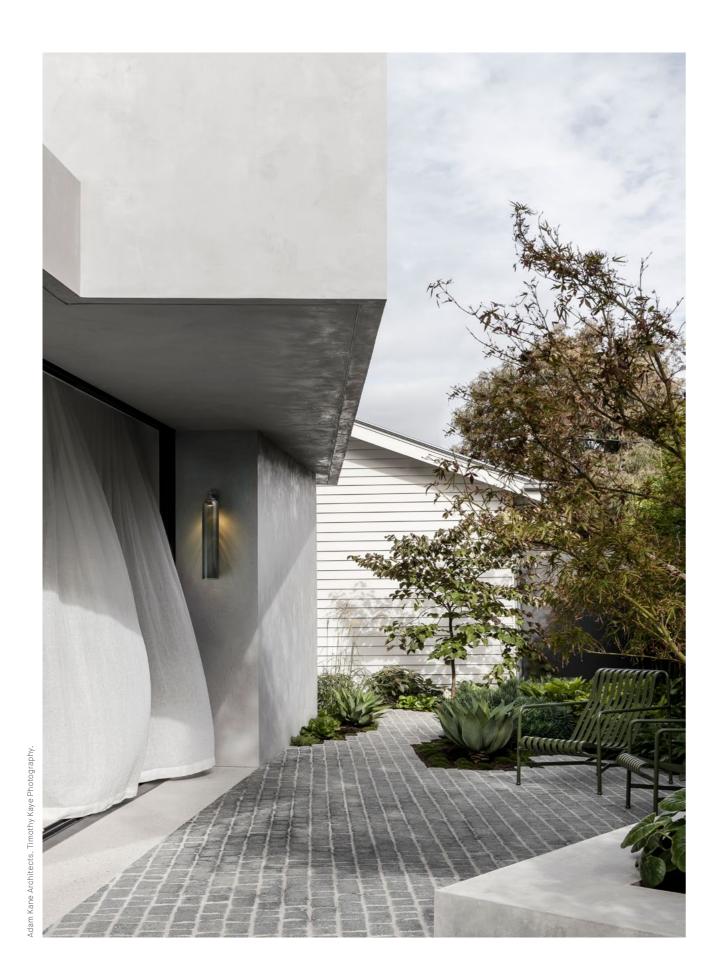

Eclipse unites slender, mouthblown glass with a uniquely crafted metal shelf detail. Inspired by design language of earlier decades, Eclipse resonates with a timeless contemporary clarity.

## AVAILABLE FINISHES

FITTING Anodised Black

SHADE COLOURS
Grey
Smoke (pictured left)
Drunken Emerald
2/3 White and Clear
2/3 Grey Frost
2/3 Smoke Frost (pictured right)

Please see pages 112-113 for finish references.

SHORT WALL SCONCE

FLOAT

Defined by its soaring cylindrical form, Float evokes an inherent sense of refinement through its glamorous design cues of a bygone era, offering a graceful 'floating' presence.