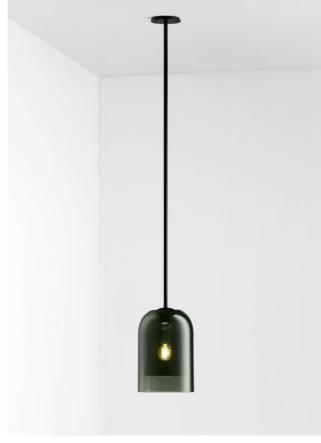

# HATTI

Uniting tradition from the east with contemporary design from the west. Hatti's metal fixture delicately crowns its glass and is available in a muted palette of romantic tones. Tapering smoothly from a flat base to a defined point, the familiar, primary shape casts a shadow of conical light, establishing a sense of subdued atmosphere for the most refined of interiors.

## AVAILABLE FINISHES

FITTING

Brass Mid Bronze (pictured)

Satin Nickel Black Electroplate

SHADE COLOURS

Aubergine

Clear (pictured) Storm

Tea White