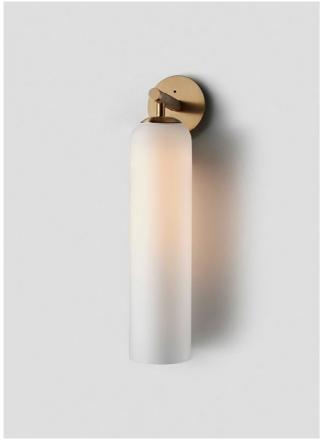

# FLOAT

The Float is a signature Articolo collection which evokes opulence and grace. It is refined lighting informed by its glamorous design cues of a bygone era. Defined by its soaring cylindrical form, it floats with presence.

FLOAT COLLECTION

Please see pages 84-93 for all

finish references.

#### SHORT HOVER WALL SCONCE

#### AVAILABLE FINISHES

FITTING
Brass (pictured)
Mid Bronze
Satin Nickel
Black Electroplate

SHADE COLOUR Snow (pictured) Smoke

ARM INLAY Latte Leather (pictured) Navy Leather Black Leather