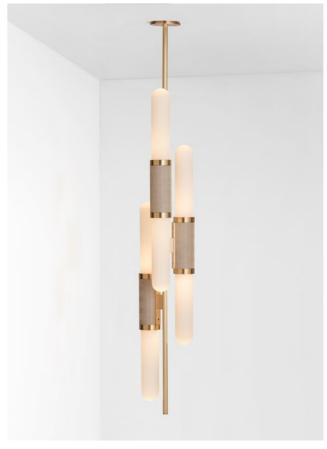

# TRILOGY

Trilogy collection exemplifies contemporary sophistication of yesteryear drawing from art deco imaginings with staggered rods, jewel like cuff detailing and mouth-blown orbs.

Showcasing deceptively sophisticated engineering, a hallmark of Articolo's growing body of work, the breath-taking Trilogy marries finely crafted metalwork with the superb beauty of artisan glass.

TRILOGY COLLECTION Please see pages 84-93 for all finish references.

#### HORIZONTAL PENDANT

## AVAILABLE FINISHES

FITTING

Brass (pictured)

Mid Bronze Satin Nickel

Black Electroplate

SHADE COLOUR Fizi

Snow (pictured)

Tea Frosted Tea

Drunken Emerald

Spoti Black Spoti White

Scandi Smoke