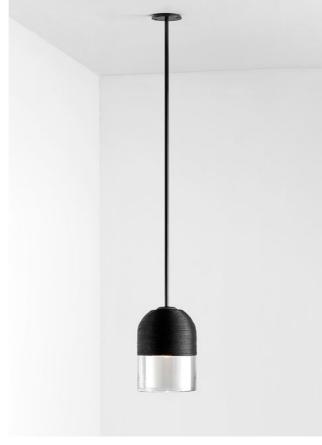

# BANDED

Banded sees Articolo marry its contemporary design philosophy with centuries-old Japanese artisanship. Each shade is produced by hand in Arita, Japan; a town famed for its porcelain and hand-painted finishes for over 200 years. These superb art forms feature a custom designed light source, tirelessly perfected for the ultimate luminescent glow.

#### AVAILABLE FINISHES

FITTING Brass

> SHADE COLOUR Striped (pictured left) Black & White (pictured right)

Please see pages 84-93 for all finish references.

PENDANT

DOMI

The Domi Collection exemplifies exquisite grace through its weightless suspension. Domi is reflective of a contemporary elongated bell and complements any space with refined elegance.