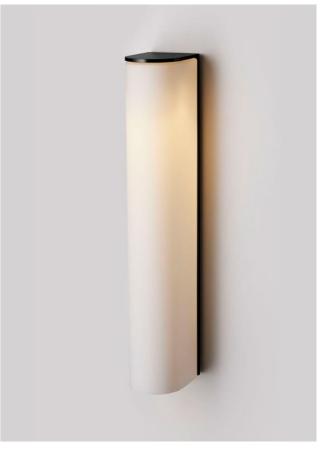

# ECLIPSE

Eclipse collection unites the slender elegance of mouthblown glass coupled with the unique metal shelf detailing. Inspired from yesteryear yet designed with a timeless contemporary clarity.

#### WALL SCONCE TALL

# AVAILABLE FINISHES

Anodised Black (pictured) Custom Finishes Available on Request

SHADE COLOURS

Clear Smoke

Grey (pictured) Clear and White

# AVAILABLE FINISHES

FITTING

Anodised Black (pictured) Custom Finishes Available on Request

SHADE COLOURS

Grey Smoke

Drunken Emerald

Clear and White

2/3 Smoke Frost

2/3 Grey Frost (pictured)