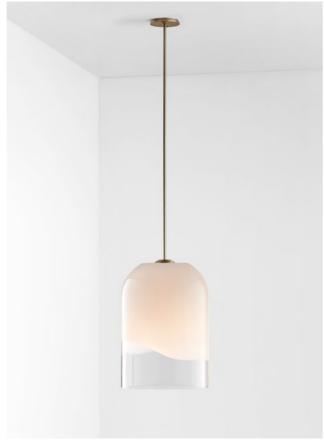

#### AVAILABLE FINISHES

FITTING Brass

> SHADE COLOUR Striped (pictured left) Black & White (pictured right)

Please see pages 84-93 for all finish references.

PENDANT

DOMI

The Domi Collection exemplifies exquisite grace through its weightless suspension. Domi is reflective of a contemporary elongated bell and complements any space with refined elegance.