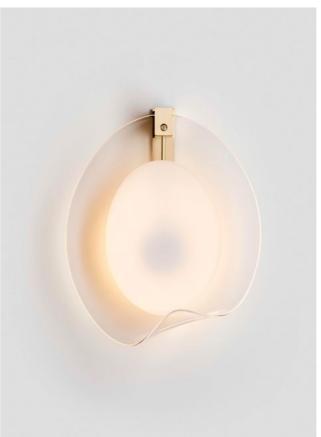

# OVOLO

Ovolo is a sculptural form that typifies the artistry of Articolo's design philosophy. Its organic shape conceals a custom light source; a handcrafted disc encased in brass that floats with weightlessness behind a striking glass form, mouth-blown in Murano, Italy. Articolo's signature brass suspension is superbly crafted with a bespoke lock and key detail.

#### AVAILABLE FINISHES

FITTING
Brass (pictured)
Mid Bronze
Satin Nickel
Black Electroplate

SHADE COLOUR White (pictured)

Please see pages 84-93 for all finish references.

WALL SCONCE

PENDANT