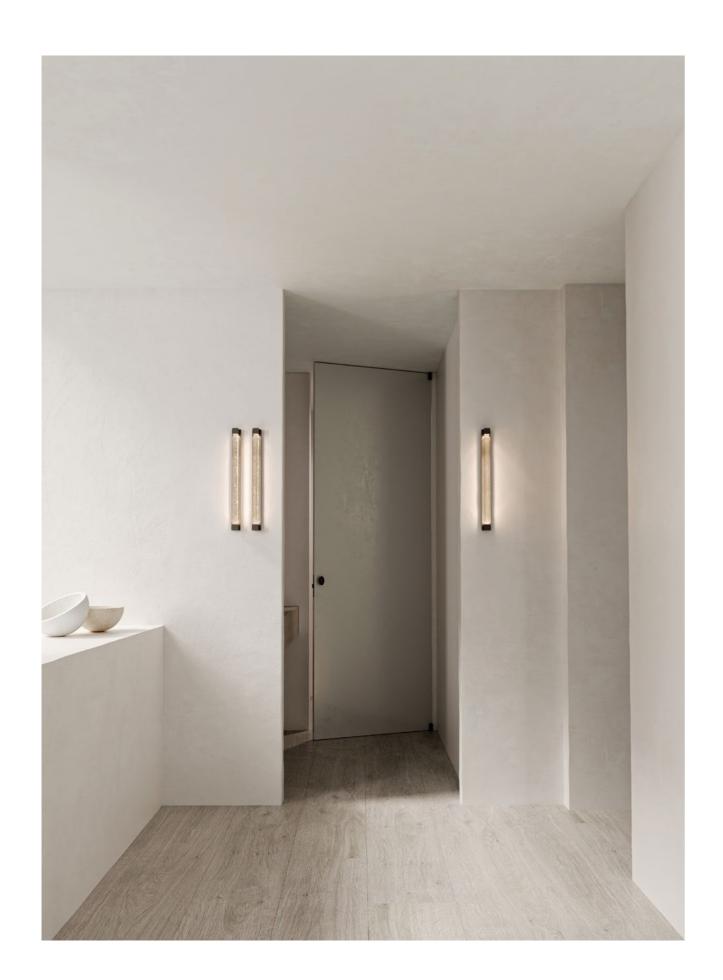

# FINI

Inspired by refractions of light dancing on the horizon, Fini is a handcrafted solid glass rod encased in linear brass form. Characterised by an uneven surface, Fini refracts light to create a dynamic luminescence that appears animated.

The satin frost glass is reminiscent of days when the clouds are low and any delineation between sky and horizon is blurred, while the clear glass finish evoking warm summer days and a mirage of light glistening on the horizon.

#### AVAILABLE FINISHES

FITTING
Brass (pictured right)
Mid Bronze (pictured left)
Satin Nickel
Black Electroplate

SHADE COLOURS
Clear (pictured left)
Satin Frost (pictured right)

Please see pages 84-93 for all finish references.

#### WALL SCONCE