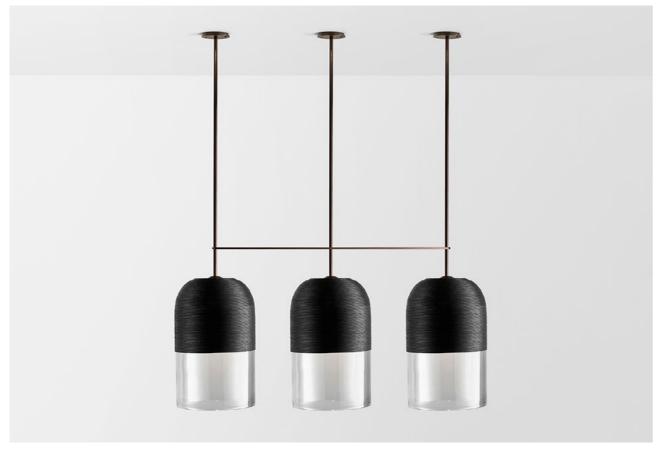

# BANDED

Banded sees Articolo marry its contemporary design philosophy with centuries-old Japanese artisanship. Each shade is produced by hand in Arita, Japan; a town famed for its porcelain and hand-painted finishes for over 200 years. These superb art forms feature a custom designed light source, tirelessly perfected for the ultimate luminescent glow.

#### AVAILABLE FINISHES

FITTING Brass

> SHADE COLOUR Striped (pictured left) Black & White (pictured right)

Please see pages 84-93 for all finish references.

PENDANT

DOMI

The Domi Collection exemplifies exquisite grace through its weightless suspension. Domi is reflective of a contemporary elongated bell and complements any space with refined elegance.

WALL SCONCE

PENDANT

Please see pages 84-93 for all finish references.