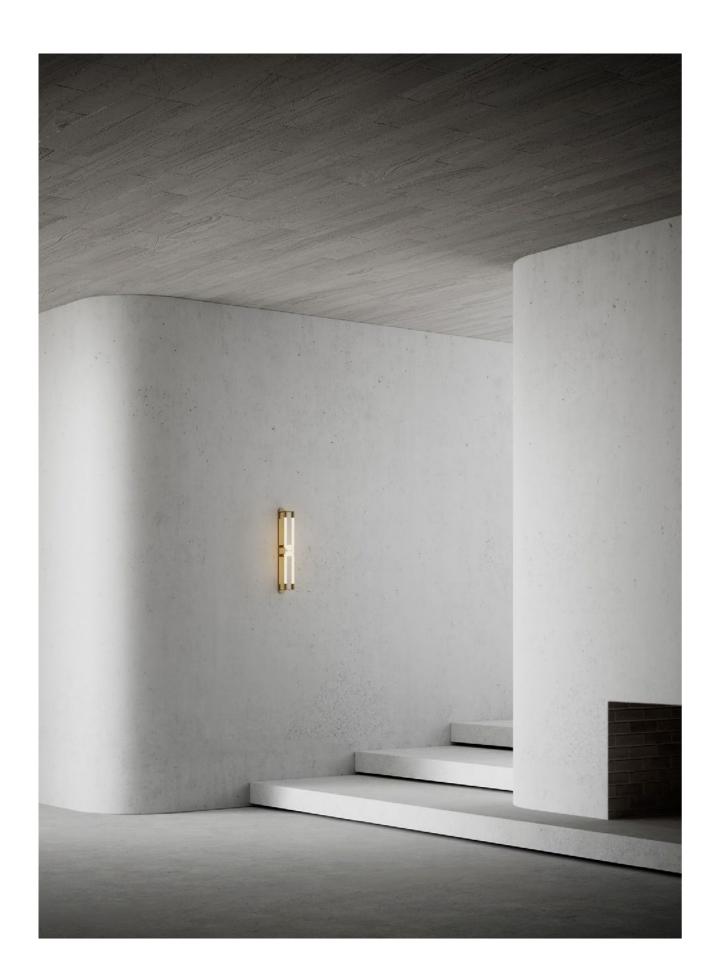

# SLIM

Inspired by the sophisticated high life depicted in Slim Aaron's famed Palm Springs photography, 'Slim' reinterprets mid-century Californian modernism in architectural form and refined simplicity. The arresting restraint of Slim evokes effortless glamour. Its light source is housed within an elongated arch of mouth blown glass and framed in hand finished metalwork by local artisan's.

#### SHORT WALL SCONCE

# AVAILABLE FINISHES

FITTING
Brass (pictured)
Mid Bronze
Satin Nickel
Black Electroplate

SHADE COLOUR Snow (pictured) Grey Clear