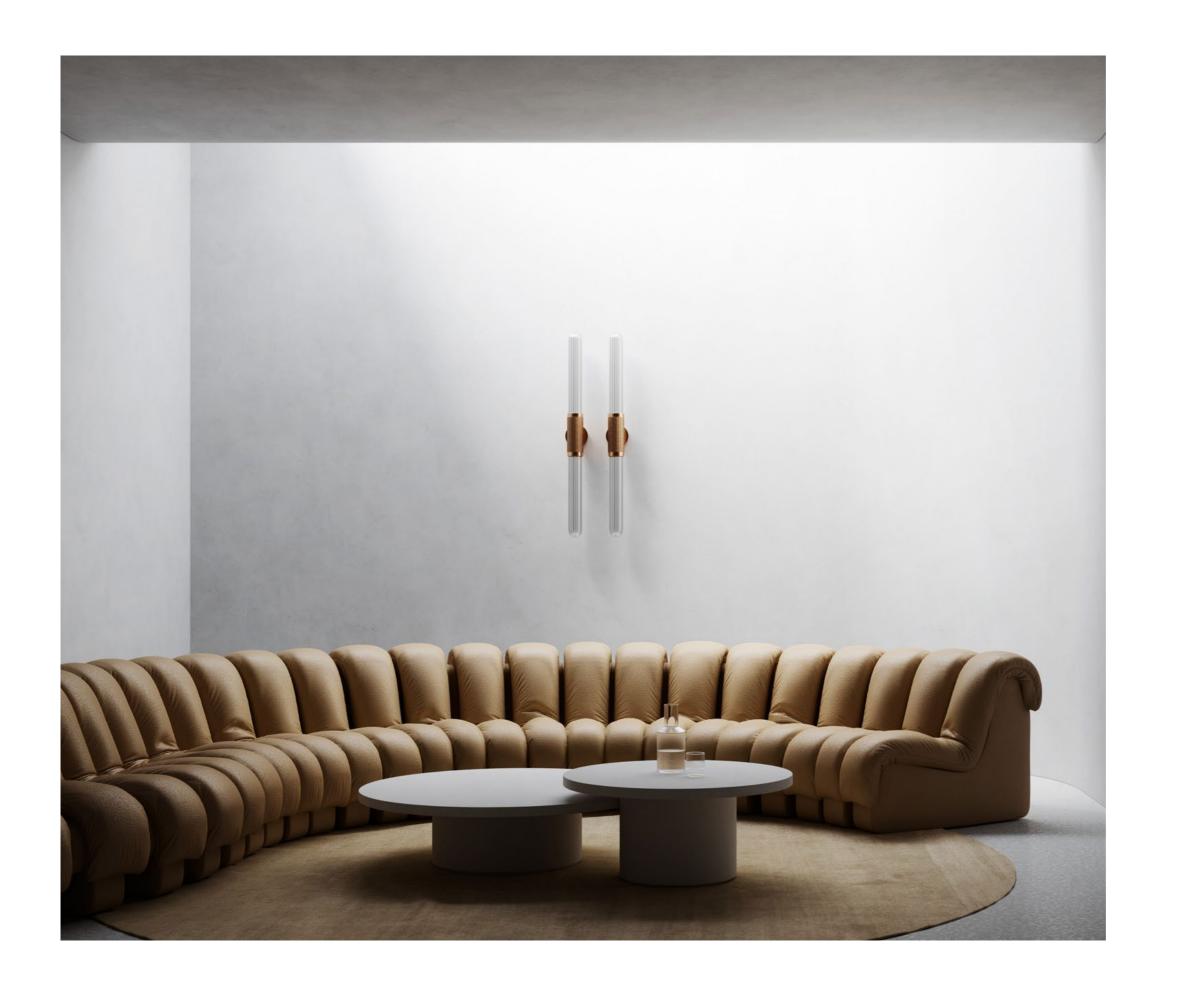

# FINI

Inspired by refractions of light dancing on the horizon, Fini is a handcrafted solid glass rod encased in linear brass form. Characterised by an uneven surface, Fini refracts light to create a dynamic luminescence that appears animated.

The satin frost glass is reminiscent of days when the clouds are low and any delineation between sky and horizon is blurred, while the clear glass finish evoking warm summer days and a mirage of light glistening on the horizon.

#### AVAILABLE FINISHES

FITTING
Brass (pictured right)
Mid Bronze (pictured left)
Satin Nickel
Black Electroplate

SHADE COLOURS
Clear (pictured left)
Satin Frost (pictured right)

Please see pages 84-93 for all finish references.