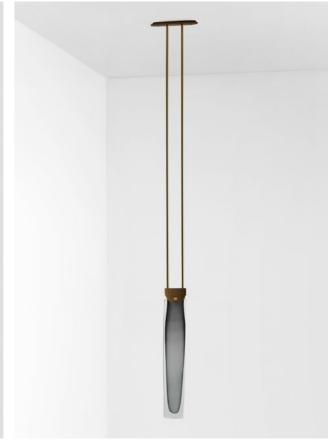

#### AVAILABLE FINISHES

FITTING Brass

> SHADE COLOUR Striped (pictured left) Black & White (pictured right)

Please see pages 84-93 for all finish references.

PENDANT

DOMI

The Domi Collection exemplifies exquisite grace through its weightless suspension. Domi is reflective of a contemporary elongated bell and complements any space with refined elegance.

WALL SCONCE

PENDANT

Please see pages 84-93 for all finish references.

## AVAILABLE FINISHES

FITTING

Brass Mid Bronze (pictured)

Satin Nickel

Black Electroplate

White Powder Coat Graphite Powder Coat

SHADE COLOUR

Clear (pictured) Grey

Snow

Smoke

Drunken Emerald