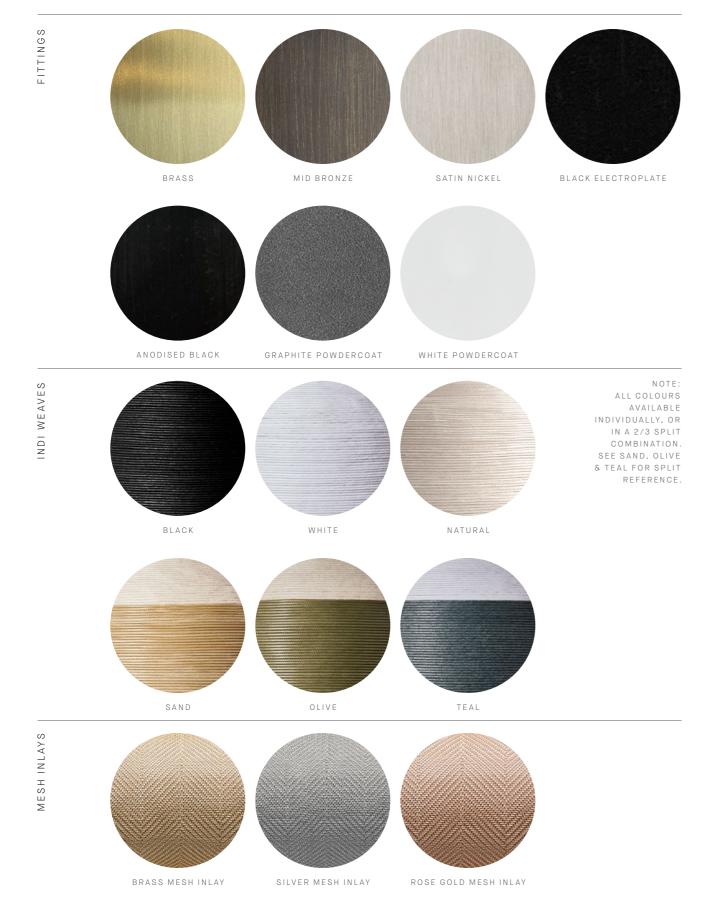

## AVAILABLE FINISHES

FITTING

Brass Mid Bronze (pictured)

Satin Nickel

Black Electroplate

White Powder Coat Graphite Powder Coat

SHADE COLOUR

Clear (pictured) Grey

# AVAILABLE FINISHES

FITTING

Brass Mid Bronze

Satin Nickel

Black Electroplate

White Powder Coat (pictured)
Graphite Powder Coat

SHADE COLOURS

2/3 Snow (pictured)

# WEAVE COLOURS Black (pictured)

White Natural Sand Olive

Olive Teal Note: All col

Note: All colours available individually, or in a 2/3 split combination. See page 84 for reference.

## AVAILABLE FINISHES

FITTING
Brass (pictured)
Mid Bronze
Satin Nickel
Black Electroplate

SHADE COLOUR Snow Clear Fluted (pictured)

INLAY
Brass Mesh (pictured)
Silver Mesh
Rose Gold Mesh
Latte Leather
Navy Leather

## FINISHES - INDOOR

As a team, we collaborate with a close network of craftsmen and women whose skill and talent we deeply respect. Our love for the artisanal nature of materiality in its different forms from the nuances of mouth-blown glass to solid metals, ceramics, stone and leather, is reflected in the human element of generational artisans whose value cannot be replicated though mass production.

Together we uphold ideas, exploration, creativity and curiosity as a collective, with a unified vision that ensures each finished piece is testament to the many minds and hands that have interpreted Nicci's unique design language.

# FINISHES - INDOOR