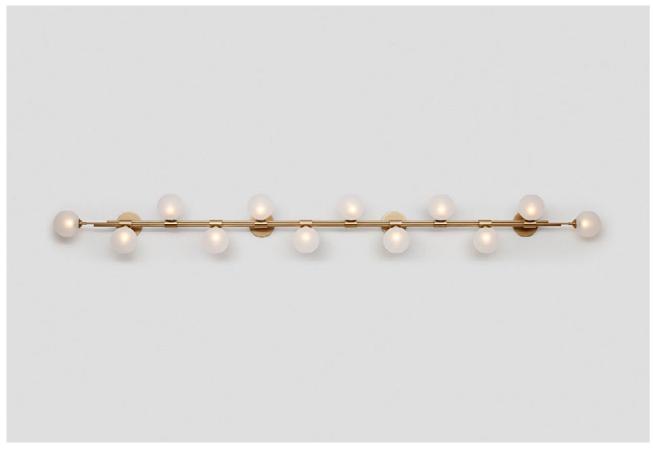

# TRILOGY

Trilogy collection exemplifies contemporary sophistication of yesteryear drawing from art deco imaginings with staggered rods, jewel like cuff detailing and mouth-blown orbs.

Showcasing deceptively sophisticated engineering, a hallmark of Articolo's growing body of work, the breath-taking Trilogy marries finely crafted metalwork with the superb beauty of artisan glass.

## AVAILABLE FINISHES

FITTING Brass (pictured) Mid Bronze Satin Nickel Black Electroplate

FITTING OPTIONS

12 ball (pictured)

6 ball

9 ball

SHADE COLOUR Fizi

Snow (pictured) Tea