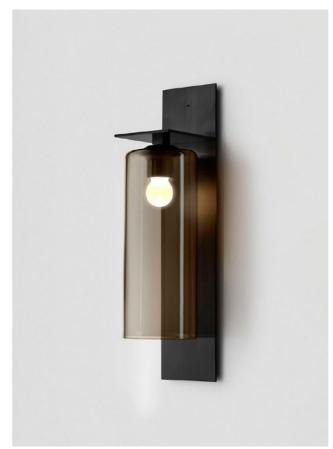

# ECLIPSE

Eclipse collection unites the slender elegance of mouthblown glass coupled with the unique metal shelf detailing. Inspired from yesteryear yet designed with a timeless contemporary clarity.

# AVAILABLE FINISHES

Anodised Black (pictured) Custom Finishes Available on Request

SHADE COLOURS

Clear Smoke

Grey (pictured) Clear and White

# AVAILABLE FINISHES

FITTING

Anodised Black (pictured) Custom Finishes Available on Request

SHADE COLOURS

Grey Smoke

Drunken Emerald

Clear and White

2/3 Smoke Frost