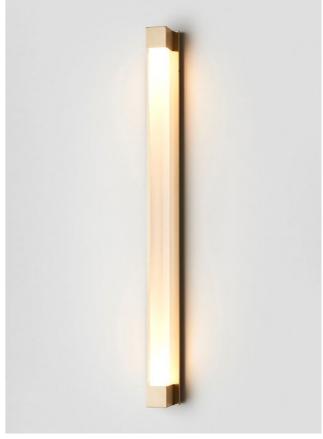

# FINI

Inspired by refractions of light dancing on the horizon, Fini is a handcrafted solid glass rod encased in linear brass form. Characterised by an uneven surface, Fini refracts light to create a dynamic luminescence that appears animated.

The satin frost glass is reminiscent of days when the clouds are low and any delineation between sky and horizon is blurred, while the clear glass finish evoking warm summer days and a mirage of light glistening on the horizon.

#### AVAILABLE FINISHES

FITTING
Brass (pictured right)
Mid Bronze (pictured left)
Satin Nickel
Black Electroplate

SHADE COLOURS
Clear (pictured left)
Satin Frost (pictured right)

Please see pages 84-93 for all finish references.

#### WALL SCONCE