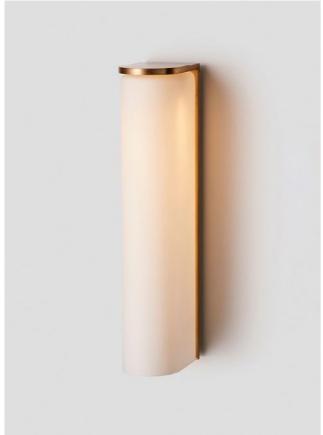

# FLOAT

The Float is a signature Articolo collection which evokes opulence and grace. It is refined lighting informed by its glamorous design cues of a bygone era. Defined by its soaring cylindrical form, it floats with presence.

FLOAT COLLECTION

Please see pages 84-93 for all

finish references.

#### SHORT HOVER WALL SCONCE

#### TALL HOVER WALL SCONCE

#### AVAILABLE FINISHES

FITTING
Brass (pictured)
Mid Bronze
Satin Nickel
Black Electroplate

SHADE COLOUR Snow (pictured) Smoke

ARM INLAY Latte Leather (pictured) Navy Leather Black Leather