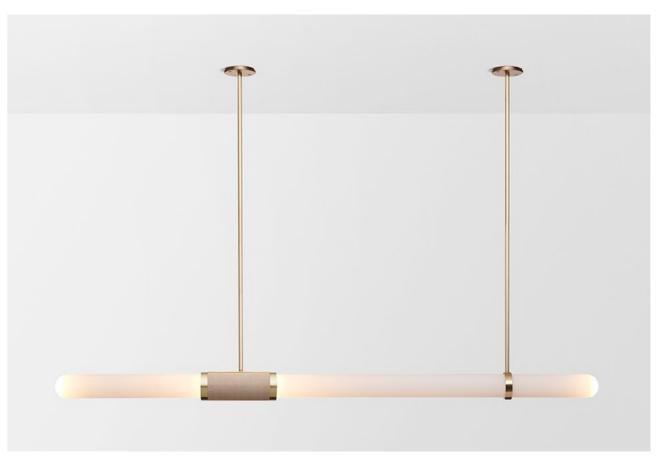

# TUBI

Tubi has emerged with a captivating sense of contemporary nostalgia reflective of the most impactful global design movements from mid-century onwards.

The collection's gilded materiality nods to the luxe glamour of Studio 54 which reverberates in memories and imaginations to this day, bringing the same alluring edge of iconic design to any space.

Tubi's mouth-blown glass and precious metal alchemy balances a spirited visual narrative with exquisite material aptitude to arrive at a collection that is as timeless as it is elegant.

TUBI COLLECTION

#### PENDANT

## AVAILABLE FINISHES

FITTING
Brass (pictured)
Mid Bronze
Satin Nickel
Black Electroplate
SHADE COLOUR

Snow (pictured) Clear Grey

Smoke