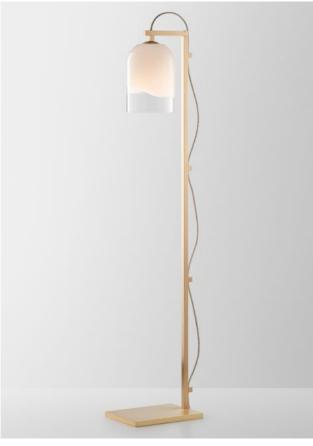

#### FLOOR LAMP

FLEX CORD

Natural Linen

Mid Grey Linen

Black and White

White

Black (pictured)

## AVAILABLE FINISHES

FITTING

Brass Black Electroplate (pictured)

White Powder Coat Graphite Powder Coat

SHADE COLOUR

Clear

Smoke (pictured) Grey

Drunken Emerald

INTERIOR SHADE COLOUR

Snow

Frosted Smoke Smoke (pictured)

Grey

Frosted Grey Drunken Emerald FLEX CORD Black (pictured) White Natural Linen Mid Grey Linen

Black and White