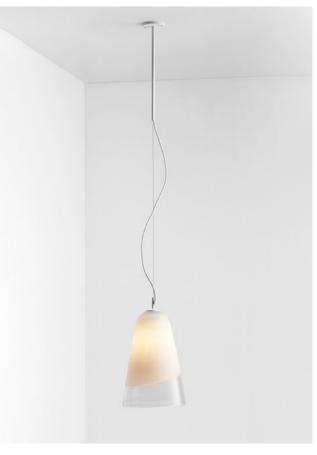

# OVOLO

Ovolo is a sculptural form that typifies the artistry of Articolo's design philosophy. Its organic shape conceals a custom light source; a handcrafted disc encased in brass that floats with weightlessness behind a striking glass form, mouth-blown in Murano, Italy. Articolo's signature brass suspension is superbly crafted with a bespoke lock and key detail.

#### AVAILABLE FINISHES

FITTING
Brass (pictured)
Mid Bronze
Satin Nickel
Black Electroplate

SHADE COLOUR White (pictured)

Please see pages 84-93 for all finish references.

WALL SCONCE

PENDANT