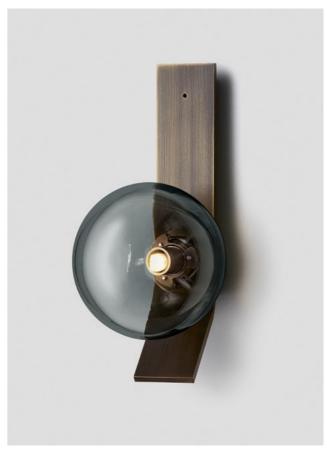

# ECLIPSE

Eclipse collection unites the slender elegance of mouthblown glass coupled with the unique metal shelf detailing. Inspired from yesteryear yet designed with a timeless contemporary clarity.

#### WALL SCONCE TALL

# AVAILABLE FINISHES

Anodised Black (pictured) Custom Finishes Available on Request

SHADE COLOURS

Clear Smoke

Grey (pictured) Clear and White

# AVAILABLE FINISHES

FITTING

Anodised Black (pictured) Custom Finishes Available on Request

SHADE COLOURS

Grey Smoke

Drunken Emerald

Clear and White

2/3 Smoke Frost

2/3 Grey Frost (pictured)