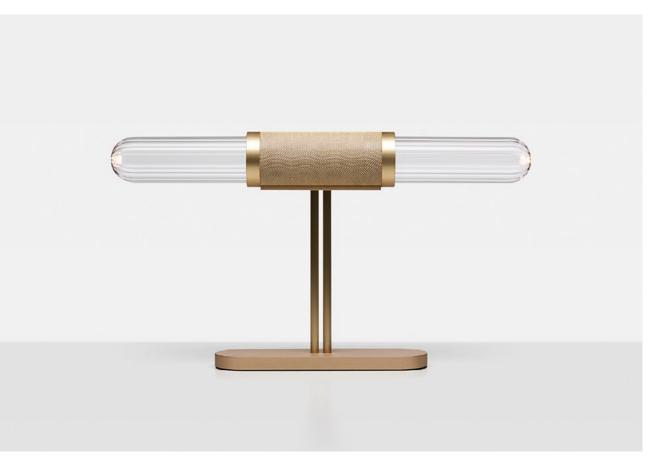

# TUBI

Tubi has emerged with a captivating sense of contemporary nostalgia reflective of the most impactful global design movements from mid-century onwards.

The collection's gilded materiality nods to the luxe glamour of Studio 54 which reverberates in memories and imaginations to this day, bringing the same alluring edge of iconic design to any space.

Tubi's mouth-blown glass and precious metal alchemy balances a spirited visual narrative with exquisite material aptitude to arrive at a collection that is as timeless as it is elegant.

TUBI COLLECTION

#### TABLE LAMP

# AVAILABLE FINISHES

FITTING

Brass (pictured) Mid Bronze

Satin Nickel Black Electroplate

SHADE COLOUR

Snow

Clear Fluted (pictured)

INLAY

Brass Mesh (pictured) Silver Mesh Rose Gold Mesh

Latte Leather

Navy Leather

FLEX CORD Black (pictured)

White Natural Linen

Light Grey Linen

Black and White