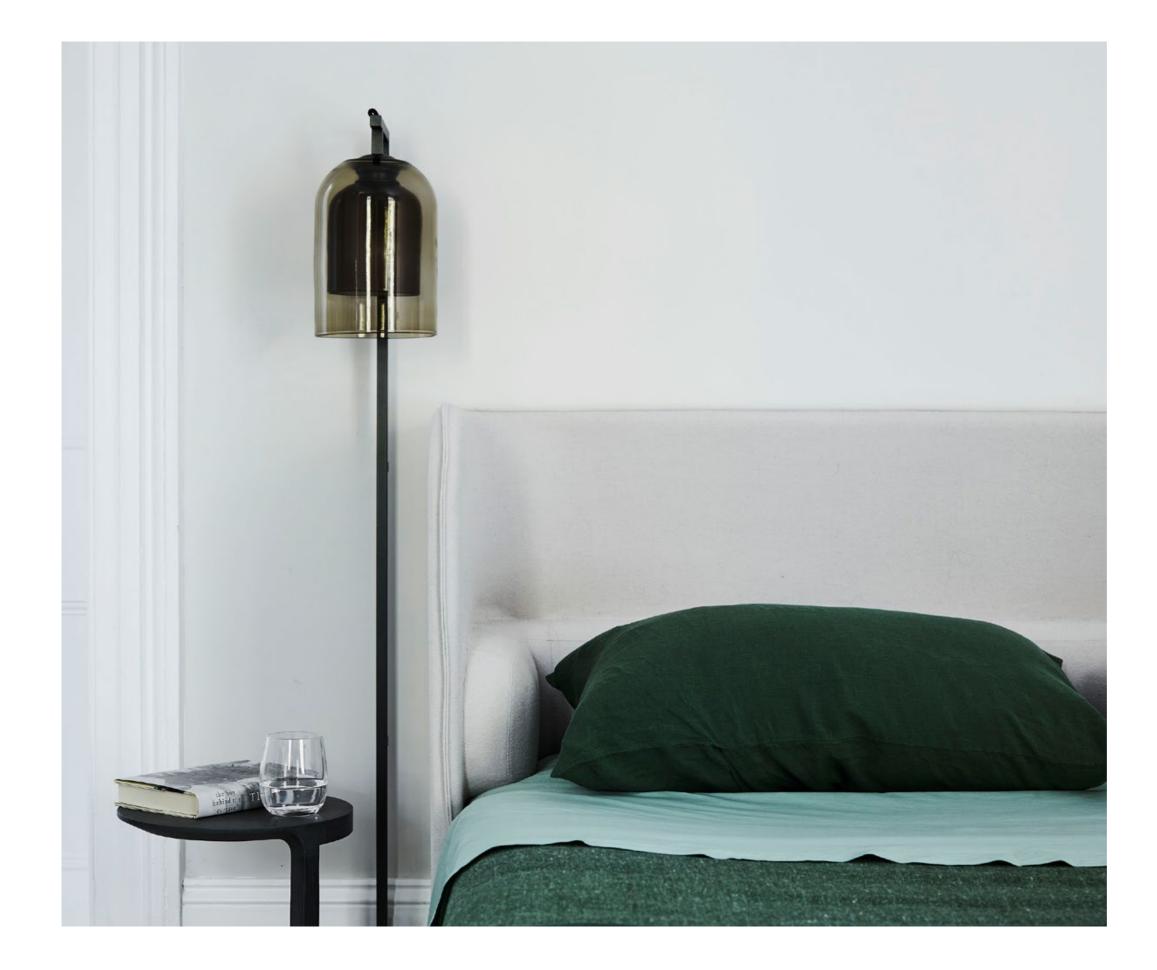

# ECLIPSE

Eclipse unites slender, mouthblown glass with a uniquely crafted metal shelf detail. Inspired by design language of earlier decades, Eclipse resonates with a timeless contemporary clarity.

#### SHORT WALL SCONCE

dam Kane Architects. Timothy Kaye Photography.

#### AVAILABLE FINISHES

FITTING Anodised Black

SHADE COLOURS Grey Smoke (pictured left) Drunken Emerald 2/3 White and Clear 2/3 Grey Frost 2/3 Smoke Frost (pictured right)

Please see pages 112-113 for finish references.