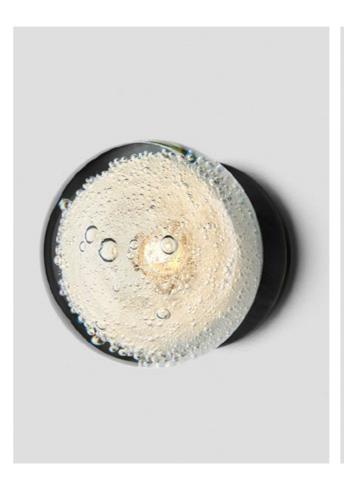

# FIZI

The Fizi collection is mesmerising with the explosion of bubbles suspended in champagne'sque effervescence. Breathtaking shadow play when Fizi is lit. Wall and ceiling jewellery for the home.

#### WALL SCONCE ON ROUND

### AVAILABLE FINISHES

FITTING Brass (pictured) Mid Bronze Satin Nickel Black Electroplate White Powder Coat Graphite Powder Coat