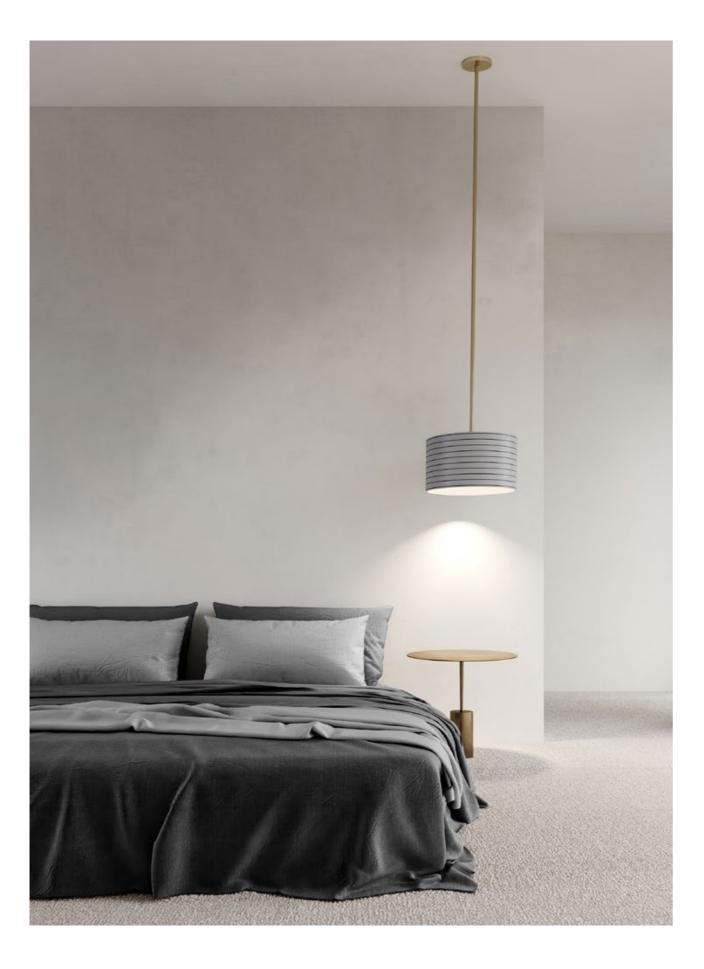

# SCANDI

The Scandi Collection evokes Nordic sensibility and quiet refined simplicity. The small spherical bubbles spiral around the sphere, creating breathtaking ethereal shadow play movement on the walls.

### AVAILABLE FINISHES

FITTING Brass Mid Bronze (pictured) Satin Nickel Black Electroplate White Powder Coat Graphite Powder Coat

SHADE COLOUR Smoke

Please see pages 84-93 for all finish references.