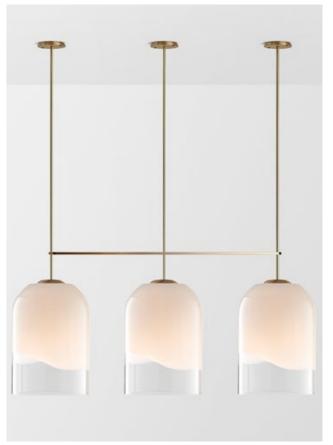

# DOMI

The Domi Collection exemplifies exquisite grace through its weightless suspension. Domi is reflective of a contemporary elongated bell and complements any space with refined elegance.

WALL SCONCE

#### PENDANT