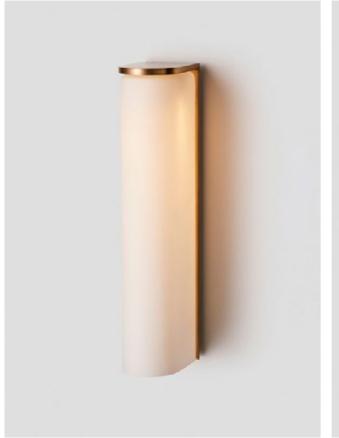

# DOMI

The Domi Collection exemplifies exquisite grace through its weightless suspension. Domi is reflective of a contemporary elongated bell and complements any space with refined elegance.

WALL SCONCE

#### AVAILABLE FINISHES

FITTING Brass Mid Bronze (pictured) Satin Nickel Black Electroplate White Powder Coat Graphite Powder Coat

SHADE COLOUR Clear (pictured) Grey Snow Smoke Drunken Emerald Please see pages 84-93 for all finish references.