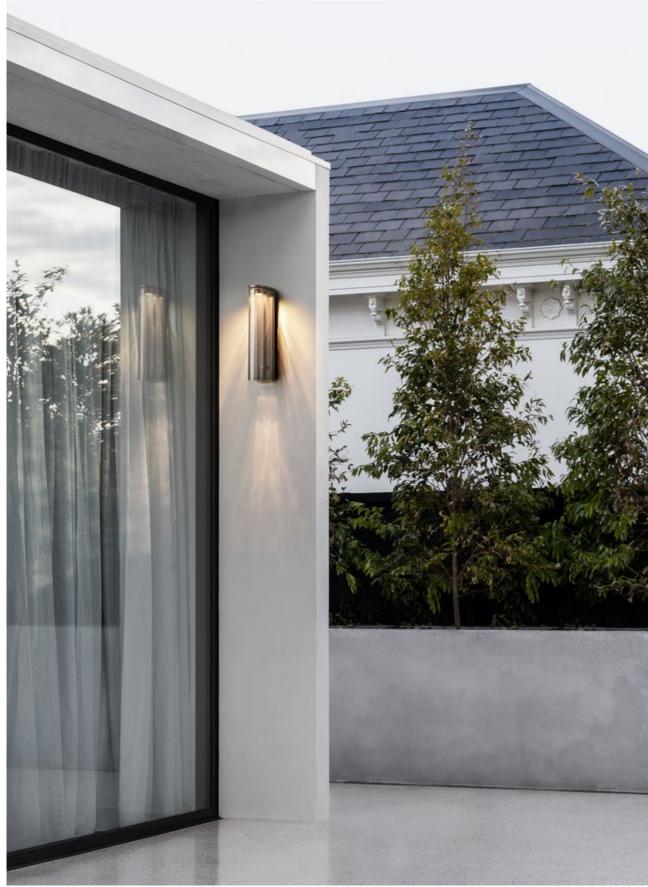

# FLOAT

Defined by its soaring cylindrical form, Float evokes an inherent sense of refinement through its glamorous design cues of a bygone era, offering a graceful 'floating' presence.

#### SHORT HOVER WALL SCONCE

#### AVAILABLE FINISHES

FITTING Anodised Black

SHADE COLOUR Snow (pictured) Drunken Emerald Smoke Grey Clear

LENS Flat Globe

Please see pages 112-113 for finish references.