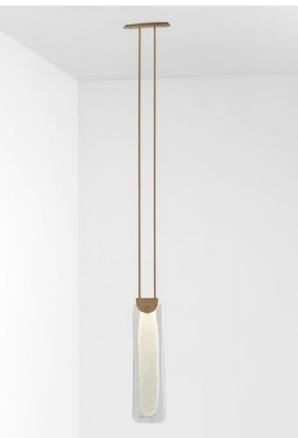

# FINI

Inspired by refractions of light dancing on the horizon, Fini is a handcrafted solid glass rod encased in linear brass form. Characterised by an uneven surface, Fini refracts light to create a dynamic luminescence that appears animated.

The satin frost glass is reminiscent of days when the clouds are low and any delineation between sky and horizon is blurred, while the clear glass finish evoking warm summer days and a mirage of light glistening on the horizon.

#### PENDANT