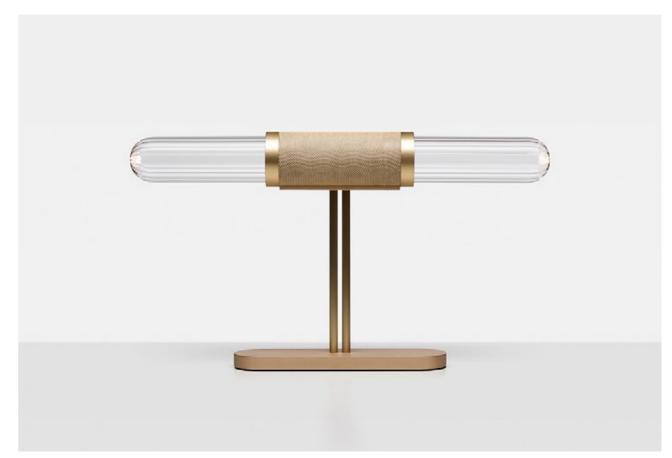

#### TABLE LAMP SHORT

# AVAILABLE FINISHES

FITTING Brass Mid Bronze (pictured) Satin Nickel

STONE FINISH Marble Travertine (pictured)

FLEX CORD Black White

White Natural Linen (pictured) Mid Grey Linen Black and White Please see pages 84-93 for all finish references.