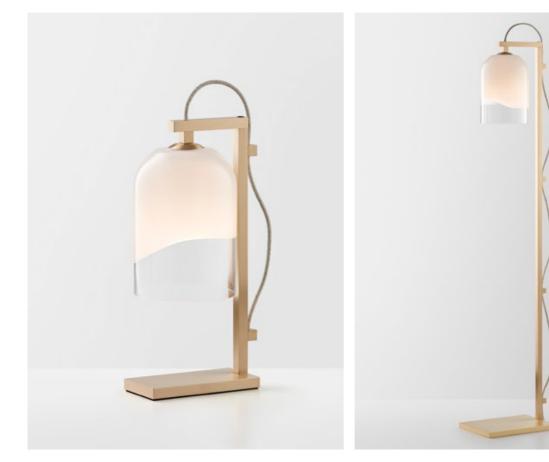

# DOMI

The Domi Collection exemplifies exquisite grace through its weightless suspension. Domi is reflective of a contemporary elongated bell and complements any space with refined elegance.

WALL SCONCE

#### TABLE LAMP SHORT

#### TABLE LAMP TALL