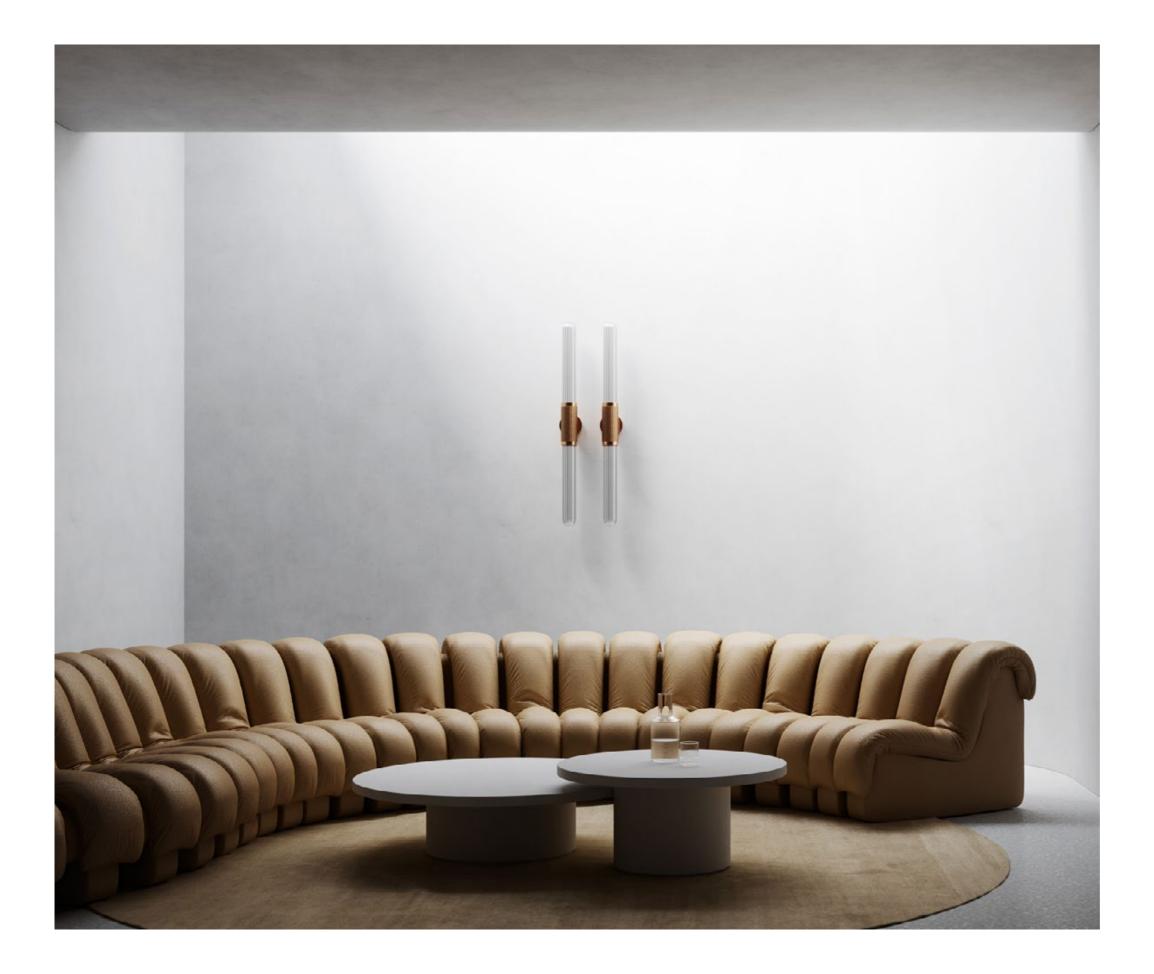

# FINI

Inspired by refractions of light dancing on the horizon, Fini is a handcrafted solid glass rod encased in linear brass form. Characterised by an uneven surface, Fini refracts light to create a dynamic luminescence that appears animated.

The satin frost glass is reminiscent of days when the clouds are low and any delineation between sky and horizon is blurred, while the clear glass finish evoking warm summer days and a mirage of light glistening on the horizon.

#### WALL SCONCE

#### AVAILABLE FINISHES

FITTING Brass (pictured right) Mid Bronze (pictured left) Satin Nickel Black Electroplate

SHADE COLOURS Clear (pictured left) Satin Frost (pictured right)

Please see pages 84-93 for all finish references.