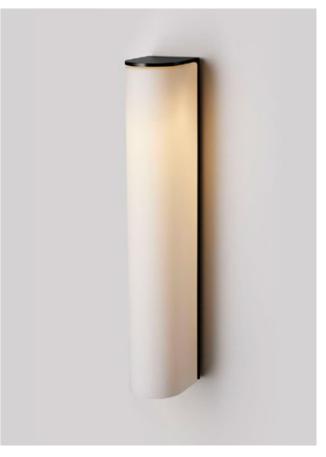

# ECLIPSE

Eclipse unites slender, mouthblown glass with a uniquely crafted metal shelf detail. Inspired by design language of earlier decades, Eclipse resonates with a timeless contemporary clarity.

#### SHORT WALL SCONCE

dam Kane Architects. Timothy Kaye Photography.

#### AVAILABLE FINISHES

FITTING Anodised Black

SHADE COLOURS Grey Smoke (pictured left) Drunken Emerald 2/3 White and Clear 2/3 Grey Frost 2/3 Smoke Frost (pictured right)

Please see pages 112-113 for finish references.

TALL WALL SCONCE