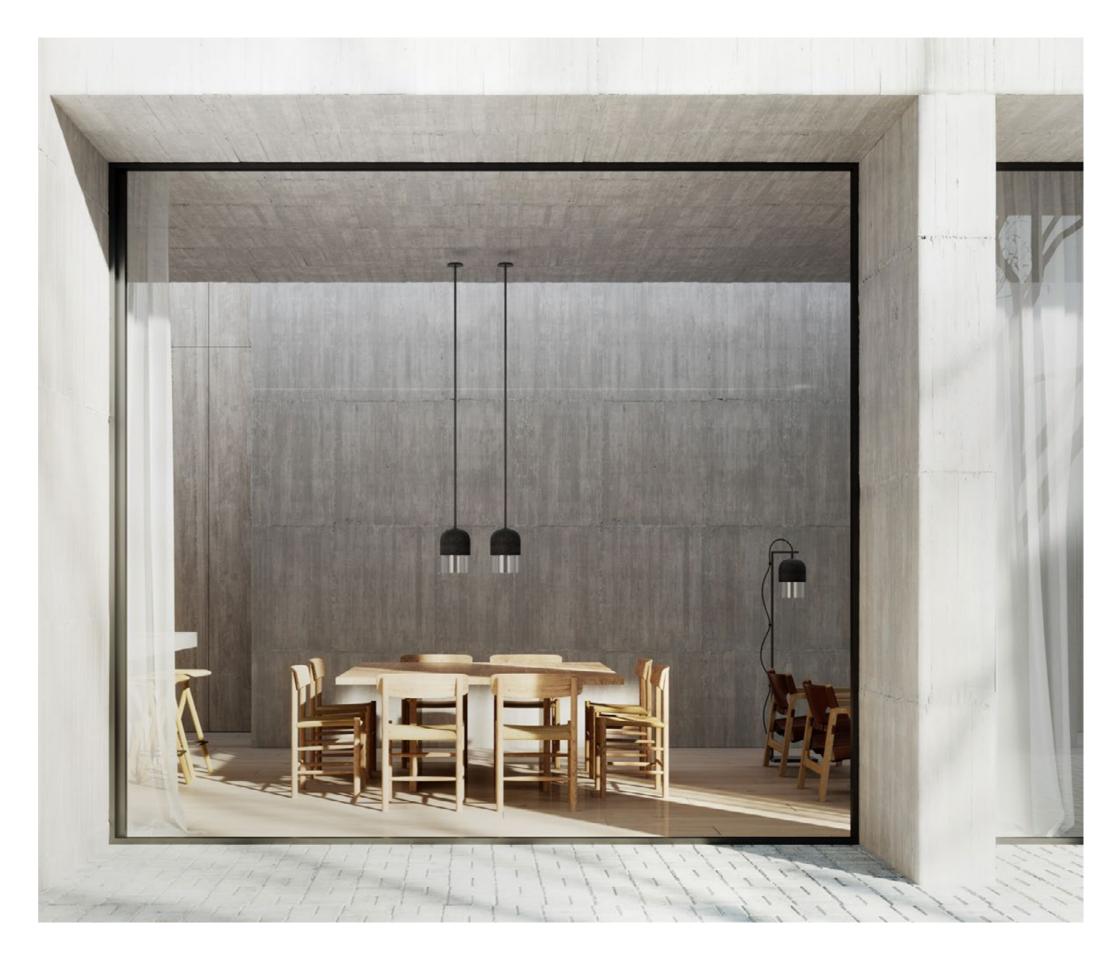

# TRILOGY

Trilogy collection exemplifies contemporary sophistication of yesteryear drawing from art deco imaginings with staggered rods, jewel like cuff detailing and mouth-blown orbs.

Showcasing deceptively sophisticated engineering, a hallmark of Articolo's growing body of work, the breath-taking Trilogy marries finely crafted metalwork with the superb beauty of artisan glass.

#### AVAILABLE FINISHES

| FITTING            |
|--------------------|
| Brass (pictured)   |
| Mid Bronze         |
| Satin Nickel       |
| Black Electroplate |
|                    |

SHADE COLOUR Fizi Snow (pictured) Tea Frosted Tea Sea Blue Frosted Sea Blue Sea Green Frosted Sea Green Drunken Emerald Spoti Black Spoti White Scandi Smoke FITTING OPTIONS 6 ball 9 ball 12 ball (pictured) WALL SCONCE