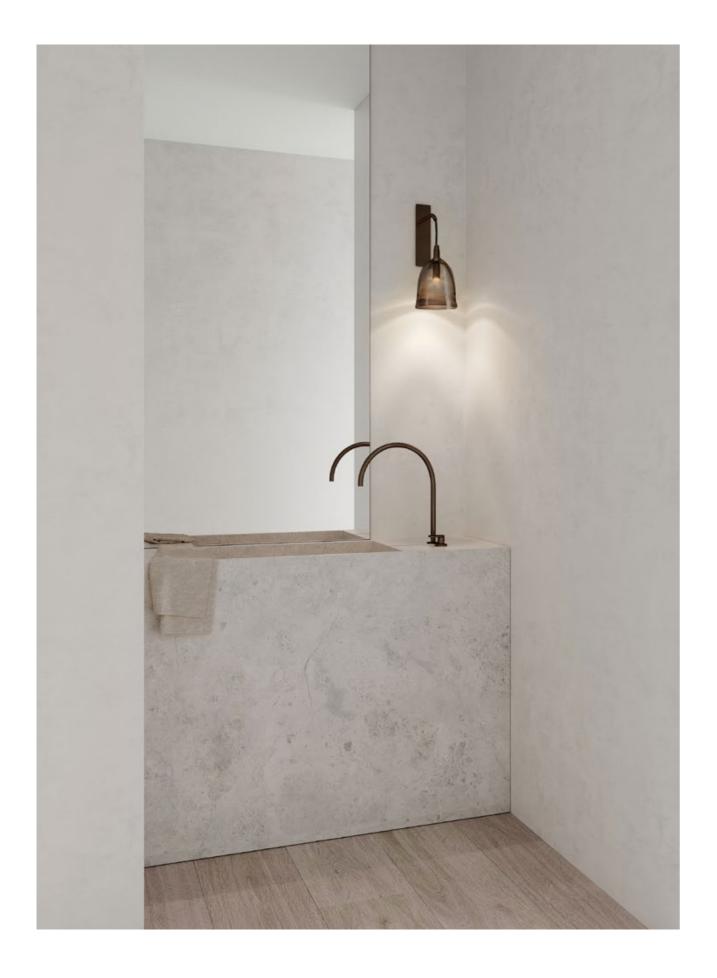

# DOMI

The Domi Collection exemplifies exquisite grace through its weightless suspension. Domi is reflective of a contemporary elongated bell and complements any space with refined elegance.

WALL SCONCE

#### AVAILABLE FINISHES

FITTING Brass Mid Bronze (pictured) Satin Nickel Black Electroplate White Powder Coat Graphite Powder Coat

SHADE COLOUR Clear (pictured) Grey Snow Smoke Drunken Emerald Please see pages 84-93 for all finish references.