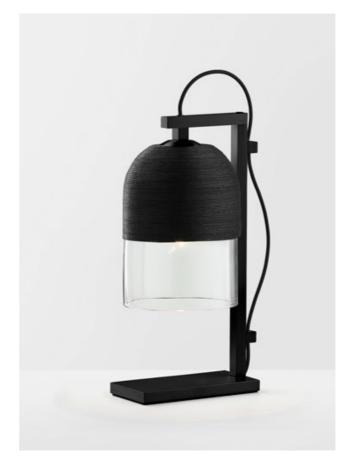

#### TABLE LAMP SHORT

# AVAILABLE FINISHES

FITTING Brass Mid Bronze (pictured) Satin Nickel

STONE FINISH Marble Travertine (pictured)

FLEX CORD Black White

White Natural Linen (pictured) Mid Grey Linen Black and White Please see pages 84-93 for all finish references.