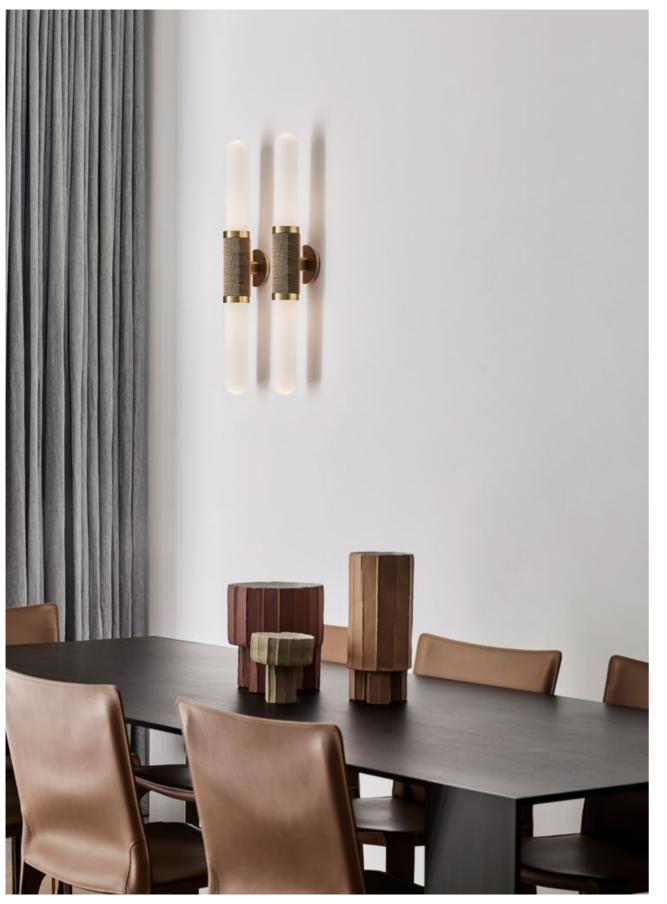

# FINI

Inspired by refractions of light dancing on the horizon, Fini is a handcrafted solid glass rod encased in linear brass form. Characterised by an uneven surface, Fini refracts light to create a dynamic luminescence that appears animated.

The satin frost glass is reminiscent of days when the clouds are low and any delineation between sky and horizon is blurred, while the clear glass finish evoking warm summer days and a mirage of light glistening on the horizon.