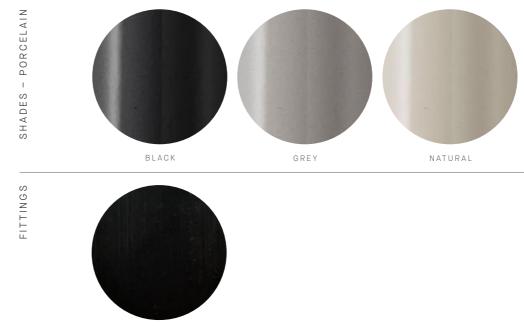

#### AVAILABLE FINISHES

FITTING Anodised Black

SHADE COLOUR Snow Grey Clear Black Porcelain Grey Porcelain (pictured) Natural Porcelain Please see pages 112-113 for finish references.