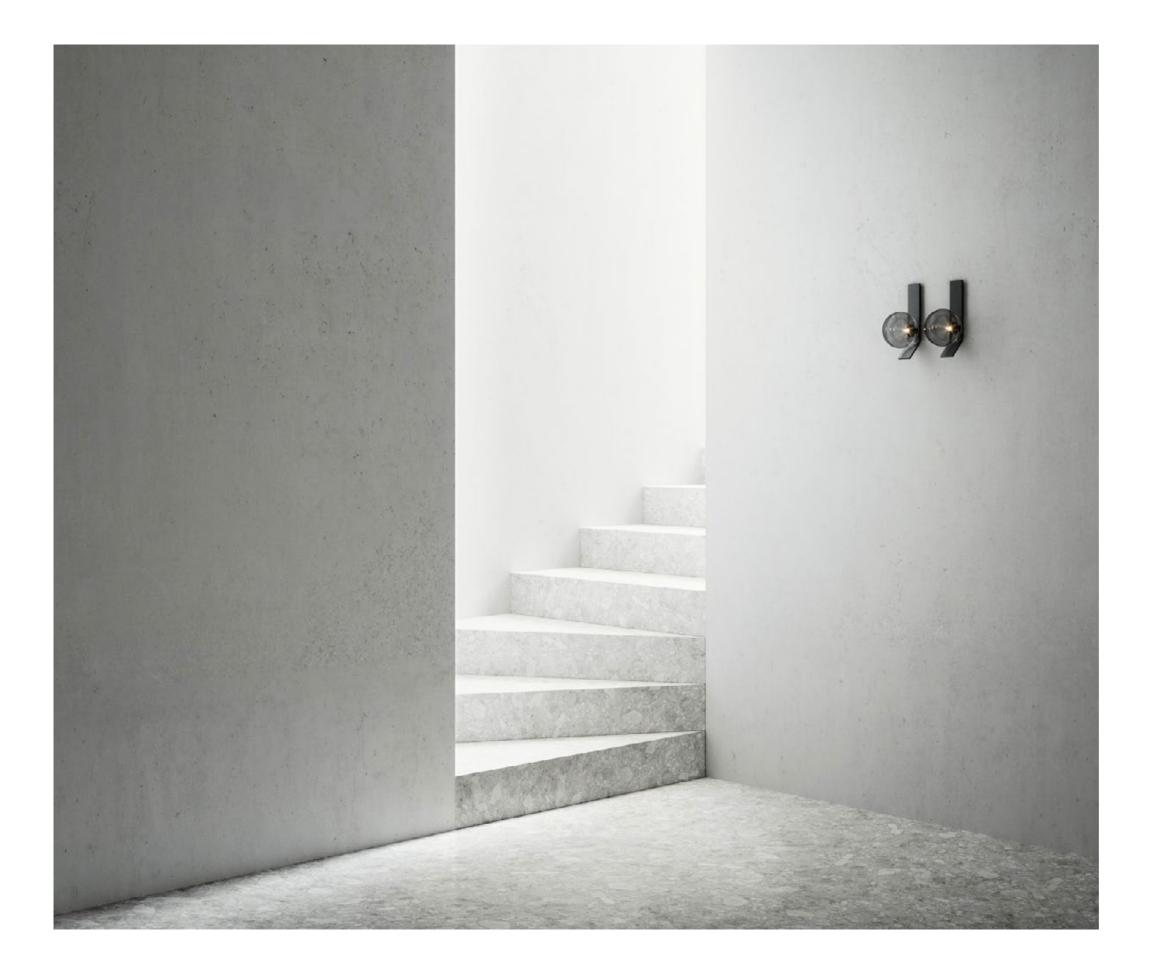

# FIZI

The Fizi collection is mesmerising with the explosion of bubbles suspended in champagne'sque effervescence. Breathtaking shadow play when Fizi is lit. Wall and ceiling jewellery for the home.

#### WALL SCONCE ON ROUND

### AVAILABLE FINISHES

FITTING Brass (pictured) Mid Bronze Satin Nickel Black Electroplate White Powder Coat Graphite Powder Coat