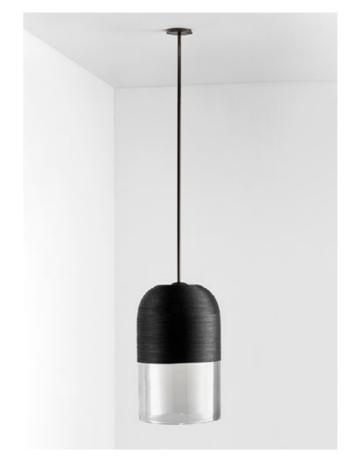

# DOMI

The Domi Collection exemplifies exquisite grace through its weightless suspension. Domi is reflective of a contemporary elongated bell and complements any space with refined elegance.

WALL SCONCE

#### PENDANT

### AVAILABLE FINISHES

- FITTING
- Brass
- Mid Bronze
- Satin Nickel
- Black Electroplate
- White Powder Coat (pictured) Graphite Powder Coat
- SHADE COLOURS 2/3 Snow (pictured)
- FLEX CORD
- White (pictured) Black
- Natural Linen
- Black / White Mix
- Light Grey Linen