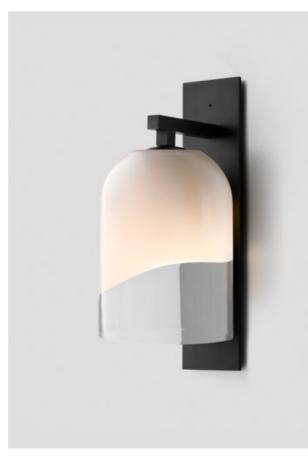

# DOMI

The Domi Collection exemplifies exquisite grace through its weightless suspension. Domi is reflective of a contemporary elongated bell and complements any space with refined elegance.

WALL SCONCE

#### AVAILABLE FINISHES

FITTING Brass Mid Bronze (pictured) Satin Nickel Black Electroplate White Powder Coat Graphite Powder Coat

SHADE COLOUR Clear (pictured) Grey Snow Smoke Drunken Emerald Please see pages 84-93 for all finish references.