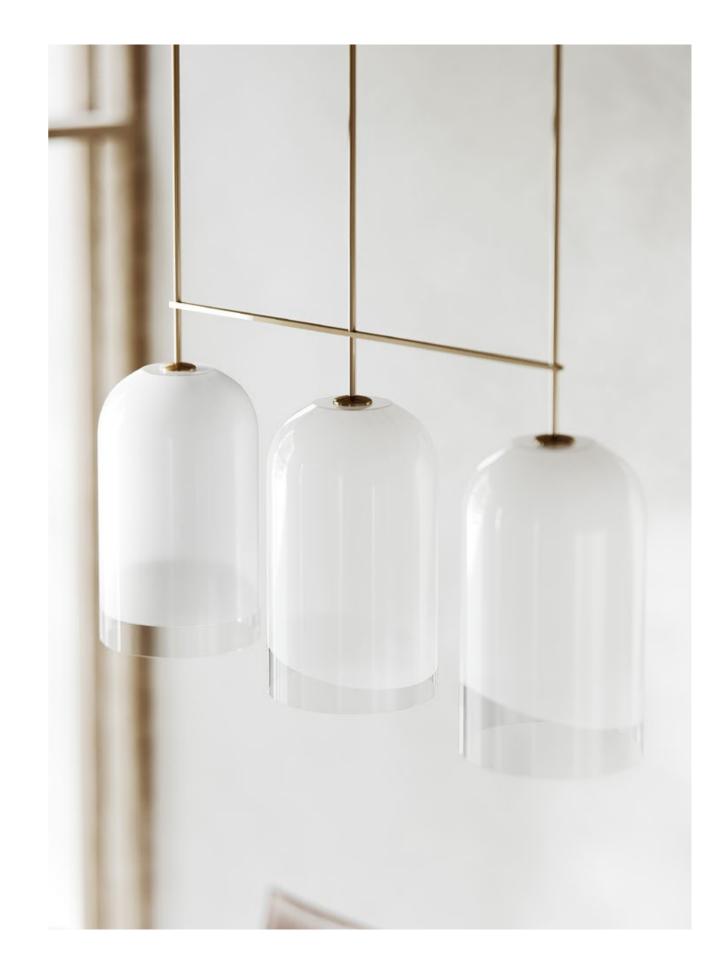

# DOMI

The Domi Collection exemplifies exquisite grace through its weightless suspension. Domi is reflective of a contemporary elongated bell and complements any space with refined elegance.

WALL SCONCE

#### PENDANT