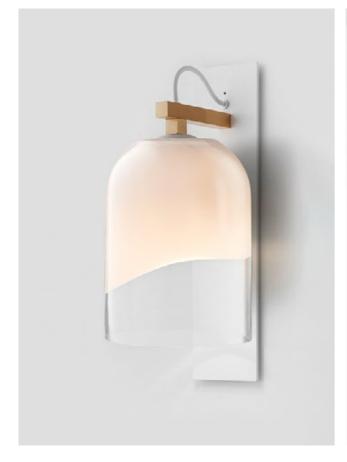

# DOMI

The Domi Collection exemplifies exquisite grace through its weightless suspension. Domi is reflective of a contemporary elongated bell and complements any space with refined elegance.

WALL SCONCE

#### AVAILABLE FINISHES

FITTING Brass Mid Bronze (pictured) Satin Nickel Black Electroplate White Powder Coat Graphite Powder Coat

SHADE COLOUR Clear (pictured) Grey Snow Smoke Drunken Emerald Please see pages 84-93 for all finish references.