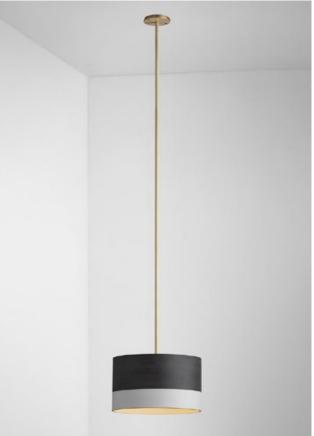

# BANDED

Banded sees Articolo marry its contemporary design philosophy with centuries-old Japanese artisanship. Each shade is produced by hand in Arita, Japan; a town famed for its porcelain and hand-painted finishes for over 200 years. These superb art forms feature a custom designed light source, tirelessly perfected for the ultimate luminescent glow.

#### PENDANT

#### AVAILABLE FINISHES

FITTING Brass

SHADE COLOUR Striped (pictured left) Black & White (pictured right)

Please see pages 84-93 for all finish references.