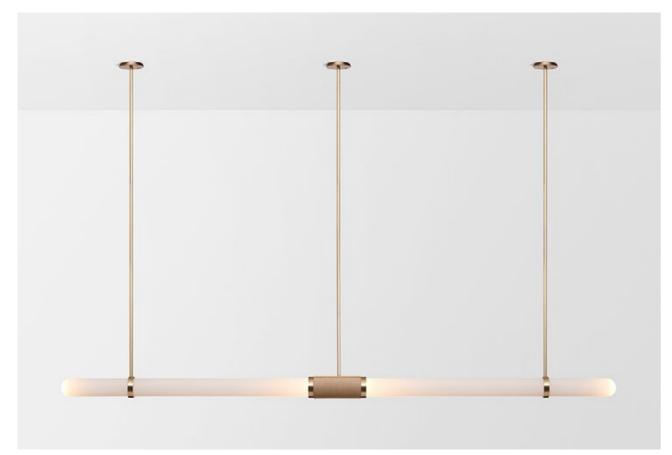

# FINI

Inspired by refractions of light dancing on the horizon, Fini is a handcrafted solid glass rod encased in linear brass form. Characterised by an uneven surface, Fini refracts light to create a dynamic luminescence that appears animated.

The satin frost glass is reminiscent of days when the clouds are low and any delineation between sky and horizon is blurred, while the clear glass finish evoking warm summer days and a mirage of light glistening on the horizon.

#### WALL SCONCE

#### AVAILABLE FINISHES

FITTING Brass (pictured right) Mid Bronze (pictured left) Satin Nickel Black Electroplate

SHADE COLOURS Clear (pictured left) Satin Frost (pictured right)

Please see pages 84-93 for all finish references.