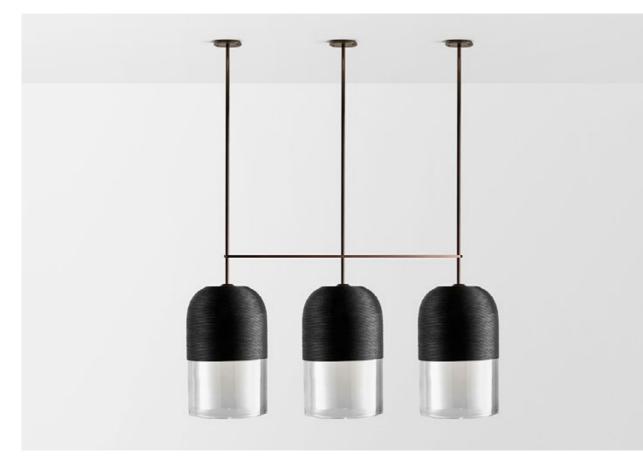

# DOMI

The Domi Collection exemplifies exquisite grace through its weightless suspension. Domi is reflective of a contemporary elongated bell and complements any space with refined elegance.

WALL SCONCE

#### PENDANT

### AVAILABLE FINISHES

- FITTING
- Brass
- Mid Bronze
- Satin Nickel
- Black Electroplate
- White Powder Coat (pictured) Graphite Powder Coat
- SHADE COLOURS 2/3 Snow (pictured)
- FLEX CORD
- White (pictured) Black
- Natural Linen
- Black / White Mix
- Light Grey Linen