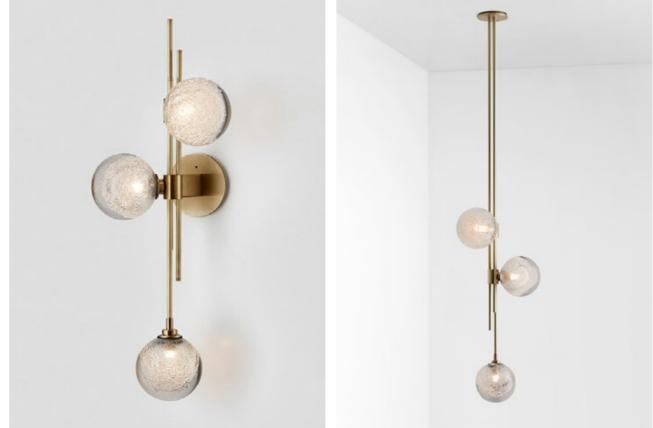

# TRILOGY

Trilogy collection exemplifies contemporary sophistication of yesteryear drawing from art deco imaginings with staggered rods, jewel like cuff detailing and mouth-blown orbs.

Showcasing deceptively sophisticated engineering, a hallmark of Articolo's growing body of work, the breath-taking Trilogy marries finely crafted metalwork with the superb beauty of artisan glass.

#### HORIZONTAL WALL SCONCE

#### AVAILABLE FINISHES

| FITTING            |
|--------------------|
| Brass (pictured)   |
| Mid Bronze         |
| Satin Nickel       |
| Black Electroplate |
|                    |

SHADE COLOUR Fizi Snow (pictured) Tea Frosted Tea Sea Blue Frosted Sea Blue Sea Green Frosted Sea Green Drunken Emerald Spoti Black Spoti White Scandi Smoke FITTING OPTIONS 6 ball 9 ball 12 ball (pictured) WALL SCONCE