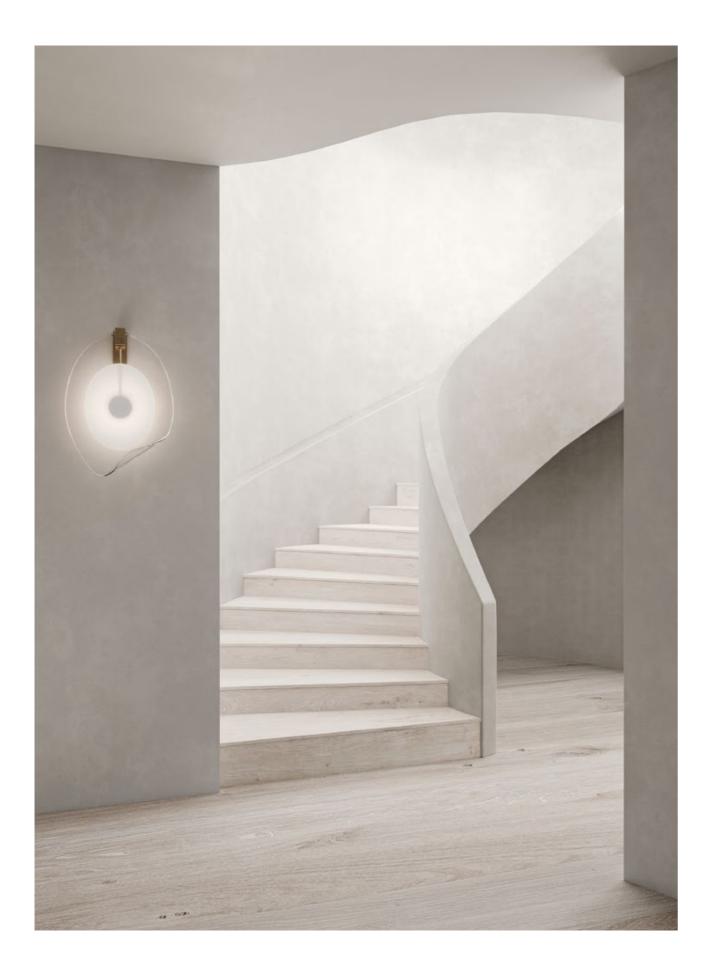

# OVOLO

Ovolo is a sculptural form that typifies the artistry of Articolo's design philosophy. Its organic shape conceals a custom light source; a handcrafted disc encased in brass that floats with weightlessness behind a striking glass form, mouth-blown in Murano, Italy. Articolo's signature brass suspension is superbly crafted with a bespoke lock and key detail.

### WALL SCONCE

#### AVAILABLE FINISHES

FITTING Brass (pictured) Mid Bronze Satin Nickel Black Electroplate

SHADE COLOUR White (pictured) Black

Please see pages 84-93 for all finish references.