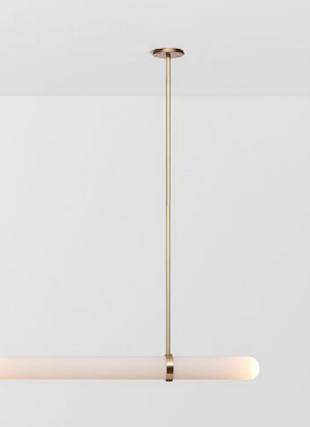

# FINI

Inspired by refractions of light dancing on the horizon, Fini is a handcrafted solid glass rod encased in linear brass form. Characterised by an uneven surface, Fini refracts light to create a dynamic luminescence that appears animated.

The satin frost glass is reminiscent of days when the clouds are low and any delineation between sky and horizon is blurred, while the clear glass finish evoking warm summer days and a mirage of light glistening on the horizon.

#### WALL SCONCE

#### AVAILABLE FINISHES

FITTING Brass (pictured right) Mid Bronze (pictured left) Satin Nickel Black Electroplate

SHADE COLOURS Clear (pictured left) Satin Frost (pictured right)

Please see pages 84-93 for all finish references.