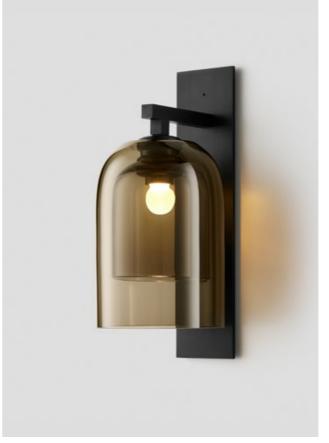

# ECLIPSE

Eclipse collection unites the slender elegance of mouthblown glass coupled with the unique metal shelf detailing. Inspired from yesteryear yet designed with a timeless contemporary clarity.

WALL SCONCE SHORT

### AVAILABLE FINISHES

FITTING Anodised Black (pictured) Custom Finishes Available on Request

SHADE COLOURS Clear Smoke Grey (pictured) Clear and White Please see pages 84-93 for all finish references.