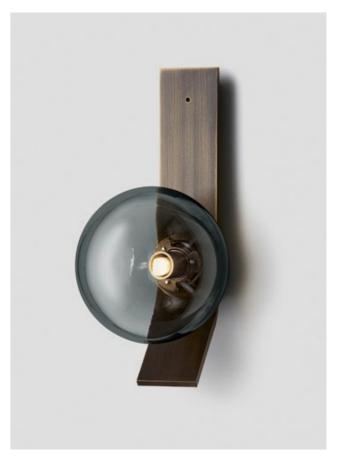

# ECLIPSE

Eclipse collection unites the slender elegance of mouthblown glass coupled with the unique metal shelf detailing. Inspired from yesteryear yet designed with a timeless contemporary clarity.

WALL SCONCE SHORT

### AVAILABLE FINISHES

FITTING Anodised Black (pictured) Custom Finishes Available on Request

SHADE COLOURS Clear Smoke Grey (pictured) Clear and White Please see pages 84-93 for all finish references.