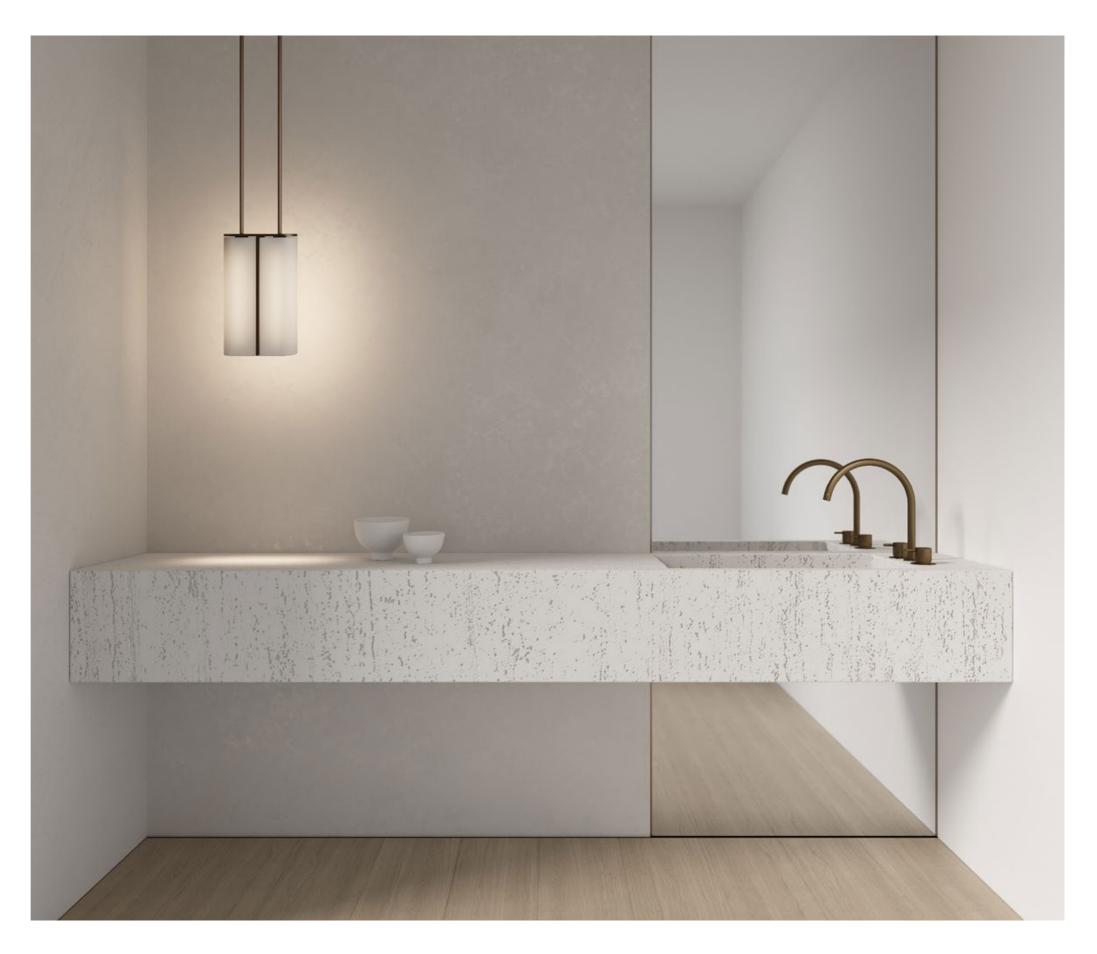

# DOMI

The Domi Collection exemplifies exquisite grace through its weightless suspension. Domi is reflective of a contemporary elongated bell and complements any space with refined elegance.

WALL SCONCE

#### AVAILABLE FINISHES

FITTING Brass Mid Bronze (pictured) Satin Nickel Black Electroplate White Powder Coat Graphite Powder Coat

SHADE COLOUR Clear (pictured) Grey Snow Smoke Drunken Emerald Please see pages 84-93 for all finish references.

#### PENDANT

### AVAILABLE FINISHES

- FITTING
- Brass
- Mid Bronze
- Satin Nickel
- Black Electroplate
- White Powder Coat (pictured) Graphite Powder Coat
- SHADE COLOURS 2/3 Snow (pictured)
- FLEX CORD
- White (pictured) Black
- Natural Linen
- Black / White Mix
- Light Grey Linen