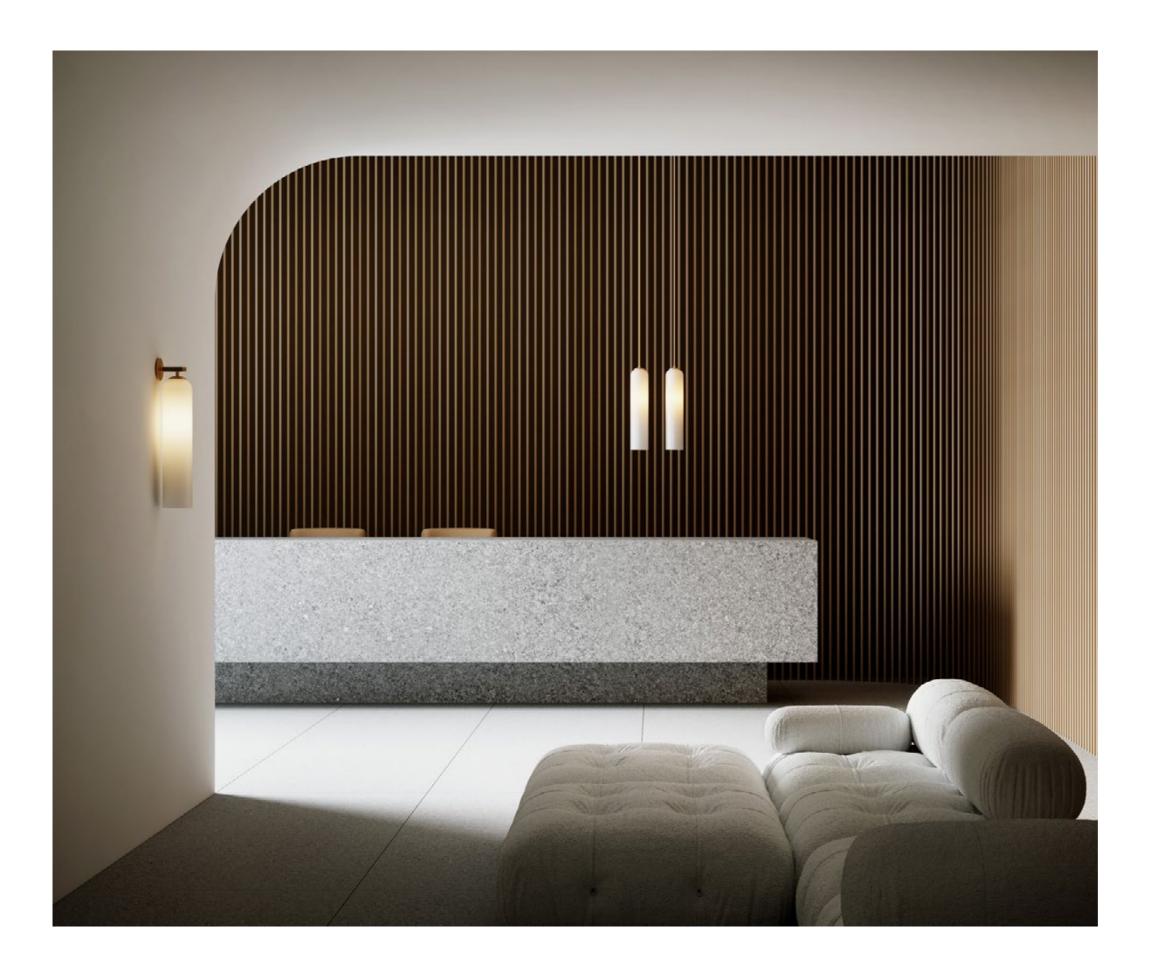

# SCANDAL

The unification of luxurious crafts exists through the Scandal Collection. Scandal casts a slim and finely considered silhouette. Notable for its barrel-like cuff and inlay Scandal's elongated proportions are capped end-to-end by rounded mouthblown glass that conceals the light source, exemplifying the quiet brilliance of artisanal glass and metalwork.