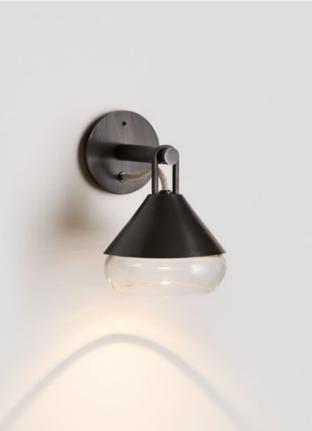

# HATTI

Uniting tradition from the east with contemporary design from the west. Hatti's metal fixture delicately crowns its glass and is available in a muted palette of romantic tones. Tapering smoothly from a flat base to a defined point, the familiar, primary shape casts a shadow of conical light, establishing a sense of subdued atmosphere for the most refined of interiors.

WALL SCONCE

#### AVAILABLE FINISHES

FITTING Brass Mid Bronze (pictured) Satin Nickel Black Electroplate

SHADE COLOURS Aubergine Clear (pictured) Storm Теа White

FLEX CORD Black White Natural Linen (pictured) Mid Grey Linen Black and White