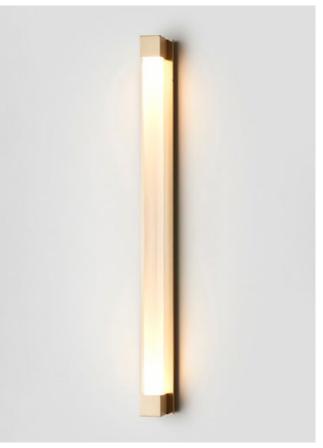

# FINI

Inspired by refractions of light dancing on the horizon, Fini is a handcrafted solid glass rod encased in linear brass form. Characterised by an uneven surface, Fini refracts light to create a dynamic luminescence that appears animated.

The satin frost glass is reminiscent of days when the clouds are low and any delineation between sky and horizon is blurred, while the clear glass finish evoking warm summer days and a mirage of light glistening on the horizon.

#### WALL SCONCE

#### AVAILABLE FINISHES

FITTING Brass (pictured right) Mid Bronze (pictured left) Satin Nickel Black Electroplate

SHADE COLOURS Clear (pictured left) Satin Frost (pictured right)

Please see pages 84-93 for all finish references.