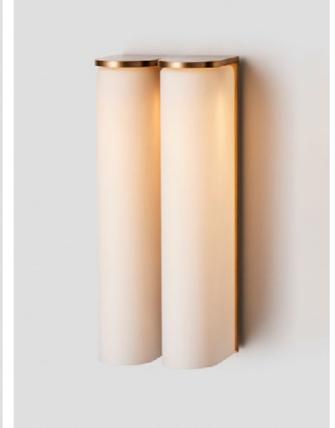

# FLOAT

Defined by its soaring cylindrical form, Float evokes an inherent sense of refinement through its glamorous design cues of a bygone era, offering a graceful 'floating' presence.

#### SHORT HOVER WALL SCONCE

#### AVAILABLE FINISHES

FITTING Anodised Black

SHADE COLOUR Snow (pictured) Drunken Emerald Smoke Grey Clear

LENS Flat Globe

Please see pages 112-113 for finish references.