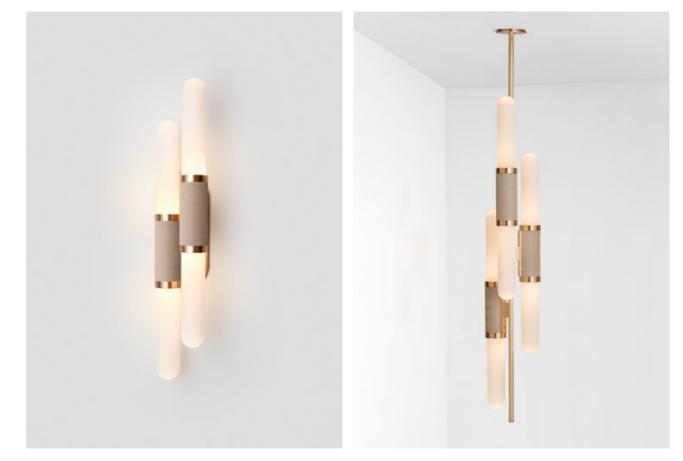

# FIZI

The Fizi collection is mesmerising with the explosion of bubbles suspended in champagne'sque effervescence. Breathtaking shadow play when Fizi is lit. Wall and ceiling jewellery for the home.

#### WALL SCONCE ON ROUND

### AVAILABLE FINISHES

FITTING Brass (pictured) Mid Bronze Satin Nickel Black Electroplate White Powder Coat Graphite Powder Coat

#### WALL SCONCE ON FLAT

#### AVAILABLE FINISHES

FITTING Brass (pictured) Mid Bronze Satin Nickel Black Electroplate White Powder Coat Graphite Powder Coat