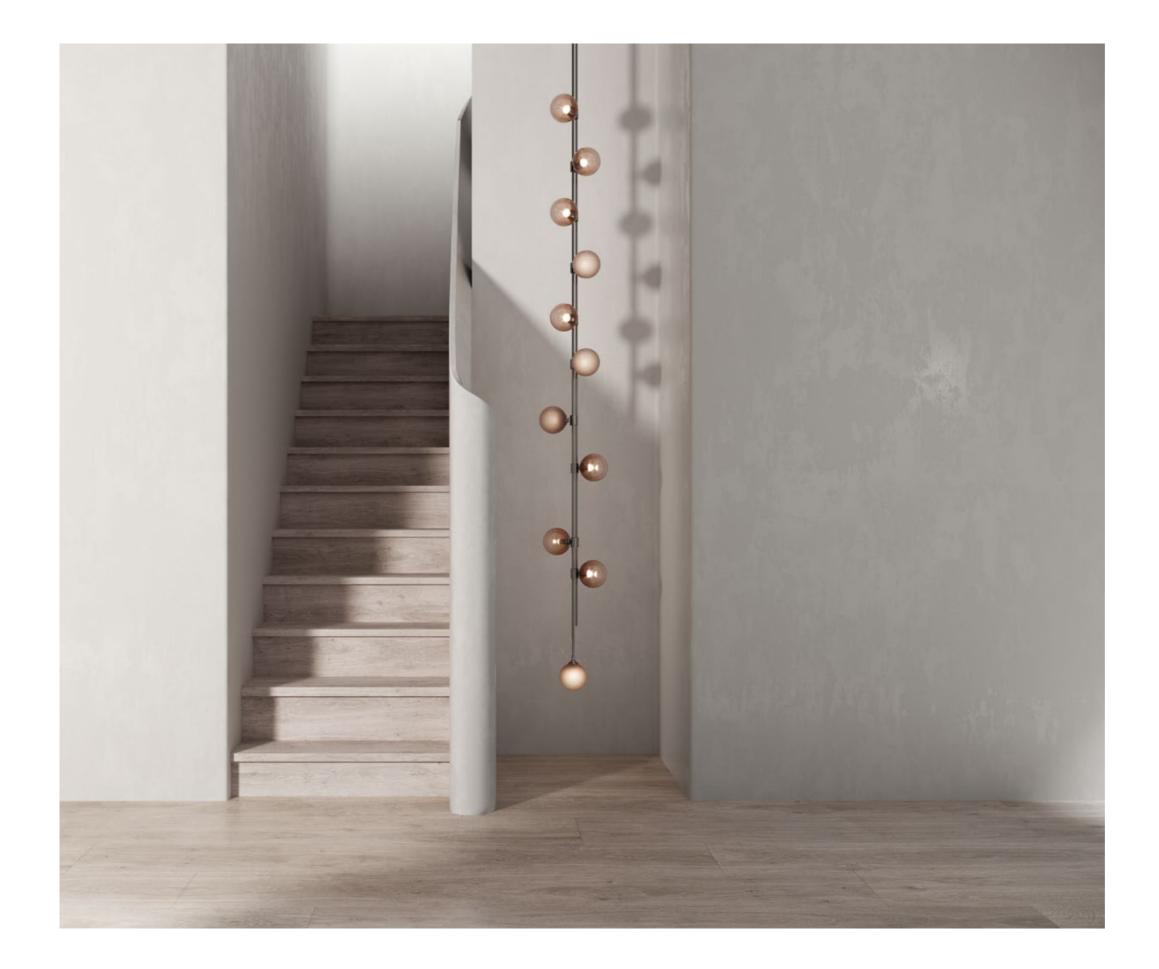

# TRILOGY

Trilogy collection exemplifies contemporary sophistication of yesteryear drawing from art deco imaginings with staggered rods, jewel like cuff detailing and mouth-blown orbs.

Showcasing deceptively sophisticated engineering, a hallmark of Articolo's growing body of work, the breath-taking Trilogy marries finely crafted metalwork with the superb beauty of artisan glass.

#### HORIZONTAL WALL SCONCE

#### AVAILABLE FINISHES

| FITTING            |
|--------------------|
| Brass (pictured)   |
| Mid Bronze         |
| Satin Nickel       |
| Black Electroplate |
|                    |

SHADE COLOUR Fizi Snow (pictured) Tea Frosted Tea Sea Blue Frosted Sea Blue Sea Green Frosted Sea Green Drunken Emerald Spoti Black Spoti White Scandi Smoke FITTING OPTIONS 6 ball 9 ball 12 ball (pictured) WALL SCONCE