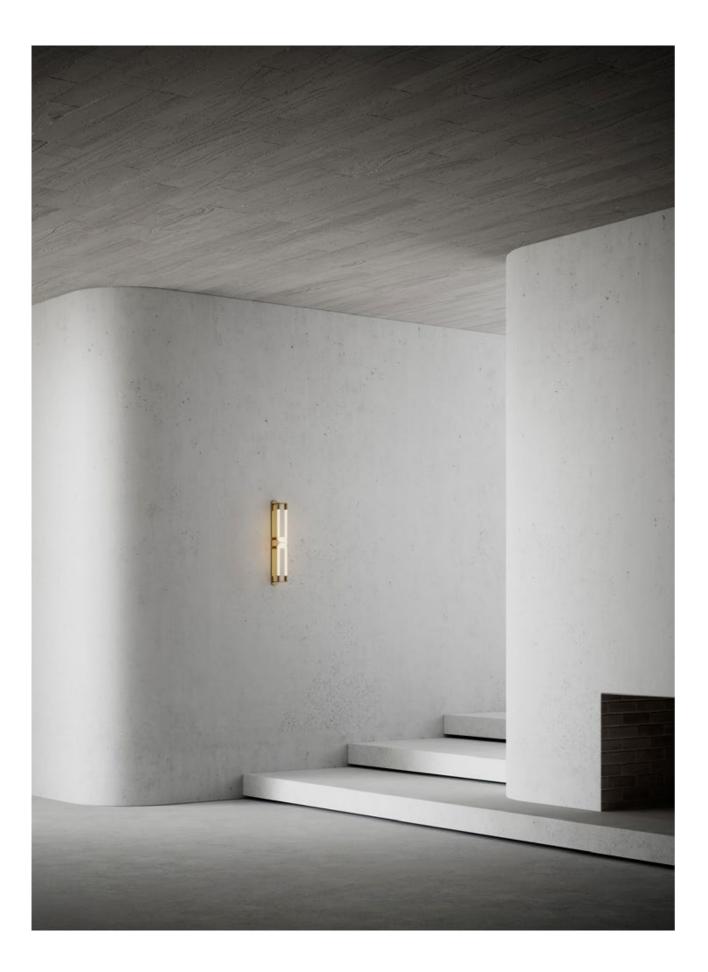

# FINI

Inspired by refractions of light dancing on the horizon, Fini is a handcrafted solid glass rod encased in linear brass form. Characterised by an uneven surface, Fini refracts light to create a dynamic luminescence that appears animated.

The satin frost glass is reminiscent of days when the clouds are low and any delineation between sky and horizon is blurred, while the clear glass finish evoking warm summer days and a mirage of light glistening on the horizon.

#### WALL SCONCE

#### AVAILABLE FINISHES

FITTING Brass (pictured right) Mid Bronze (pictured left) Satin Nickel Black Electroplate

SHADE COLOURS Clear (pictured left) Satin Frost (pictured right)

Please see pages 84-93 for all finish references.