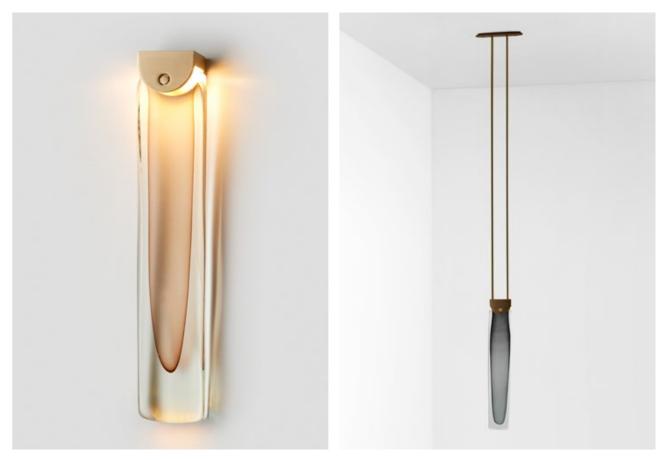

# FINI

Inspired by refractions of light dancing on the horizon, Fini is a handcrafted solid glass rod encased in linear brass form. Characterised by an uneven surface, Fini refracts light to create a dynamic luminescence that appears animated.

The satin frost glass is reminiscent of days when the clouds are low and any delineation between sky and horizon is blurred, while the clear glass finish evoking warm summer days and a mirage of light glistening on the horizon.

#### WALL SCONCE

#### AVAILABLE FINISHES

FITTING Brass (pictured right) Mid Bronze (pictured left) Satin Nickel Black Electroplate

SHADE COLOURS Clear (pictured left) Satin Frost (pictured right)

Please see pages 84-93 for all finish references.