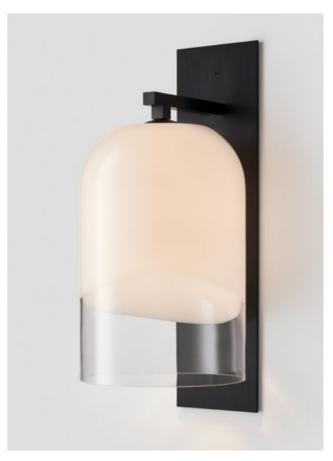

# DOMI

The Domi Collection exemplifies exquisite grace through its weightless suspension. Domi is reflective of a contemporary elongated bell and complements any space with refined elegance.

WALL SCONCE

#### PENDANT

### AVAILABLE FINISHES

- FITTING
- Brass
- Mid Bronze
- Satin Nickel
- Black Electroplate
- White Powder Coat (pictured) Graphite Powder Coat
- SHADE COLOURS 2/3 Snow (pictured)
- FLEX CORD
- White (pictured) Black
- Natural Linen
- Black / White Mix
- Light Grey Linen