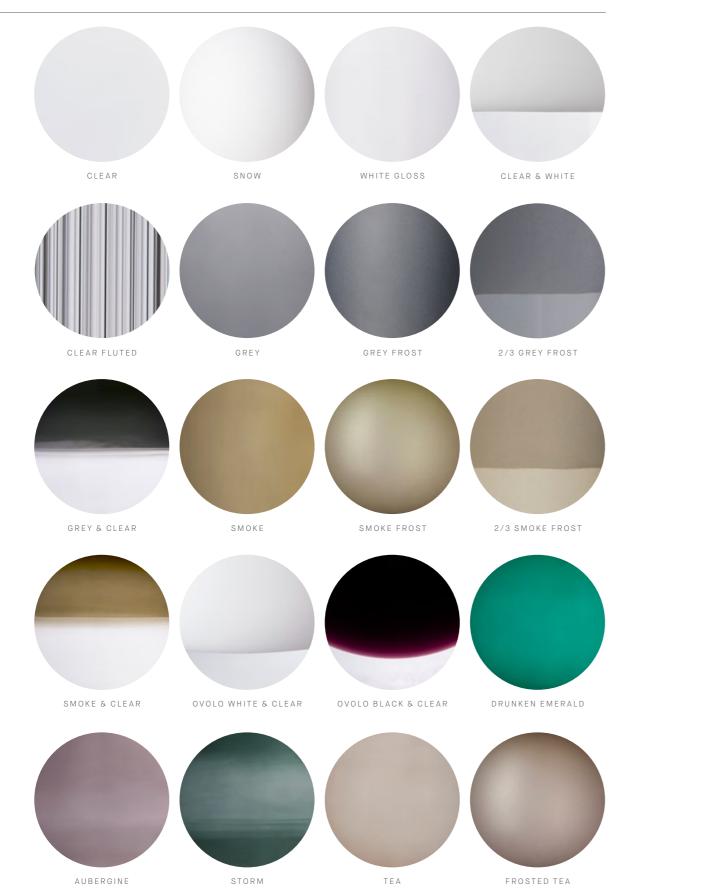

SEA BLUE FROSTED SEA BLUE GREY SLAB TEA SLAB FIZI SLAB FIZI BALL WHITE SPOTI BLACK SPOTI

BANDED STRIPED

SHADES - GLASS

FINISHES - INDOOR

SHADES - GLASS (CONT)

PORCELAIN

T

SHADES

BANDED BLACK & WHITE

FROSTED SEA GREEN

DRUNKEN EMERALD SLAB

ABYSS SLAB

SCANDI CLEAR

SCANDI SMOKE

FINISHES - INDOOR

BRASS MESH INLAY SILVER MESH INLAY

ROSE GOLD MESH INLAY

NAVY

WHITE

TRAVERTINE

FINISHES - INDOOR

LATTE

BLACK

BLACK & WHITE

MARBLE

LEATHER INLAYS

FLEX CORDS

STONE

BLACK

NATURAL LINEN

MID GREY LINEN

90/91