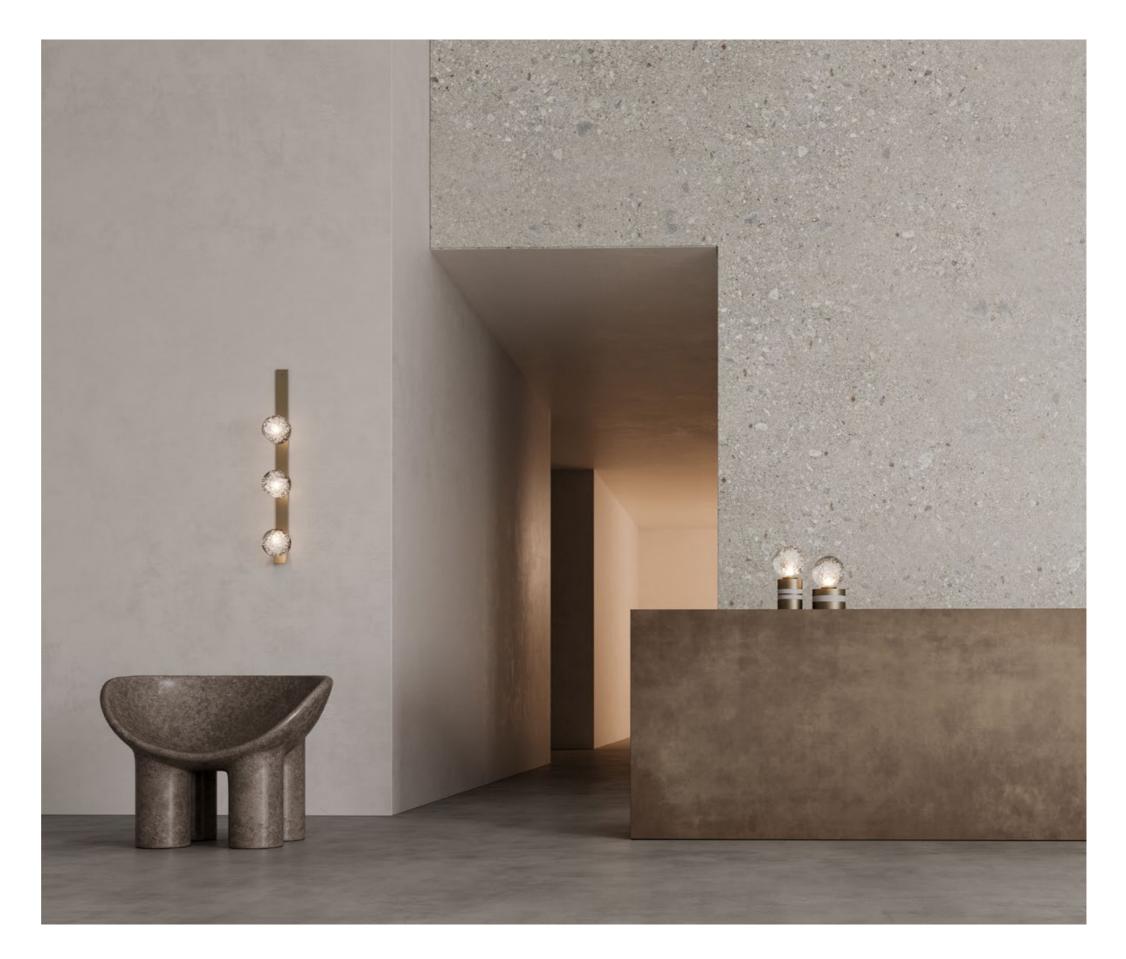

# FIZI

The Fizi collection is mesmerising with the explosion of bubbles suspended in champagne'sque effervescence. Breathtaking shadow play when Fizi is lit. Wall and ceiling jewellery for the home.

#### WALL SCONCE ON ROUND

### AVAILABLE FINISHES

FITTING Brass (pictured) Mid Bronze Satin Nickel Black Electroplate White Powder Coat Graphite Powder Coat