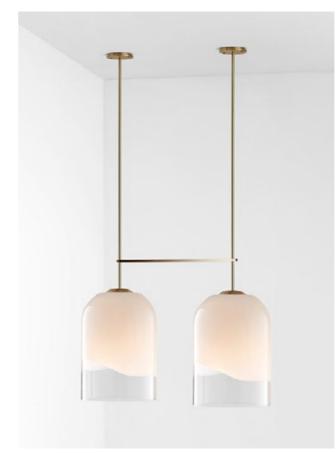

# DOMI

The Domi Collection exemplifies exquisite grace through its weightless suspension. Domi is reflective of a contemporary elongated bell and complements any space with refined elegance.

WALL SCONCE

#### PENDANT