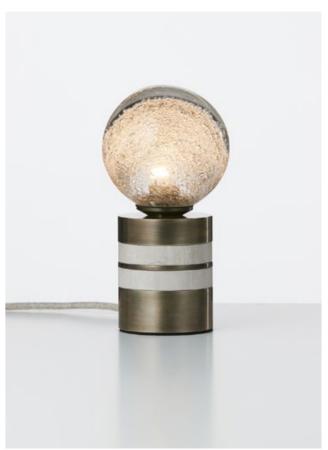

#### TABLE LAMP TALL

#### AVAILABLE FINISHES

FITTING Brass Mid Bronze (pictured) Satin Nickel

STONE FINISH Marble Travertine (pictured)

FLEX CORD Black White

Natural Linen (pictured)

Mid Grey Linen

Black and White