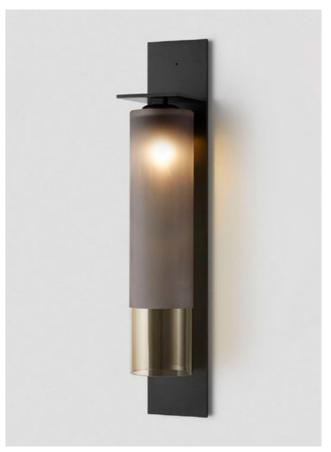

# ECLIPSE

Eclipse unites slender, mouthblown glass with a uniquely crafted metal shelf detail. Inspired by design language of earlier decades, Eclipse resonates with a timeless contemporary clarity.

#### AVAILABLE FINISHES

FITTING Anodised Black

SHADE COLOURS Grey Smoke (pictured left) Drunken Emerald 2/3 White and Clear 2/3 Grey Frost 2/3 Smoke Frost (pictured right)

Please see pages 112-113 for finish references.

TALL WALL SCONCE