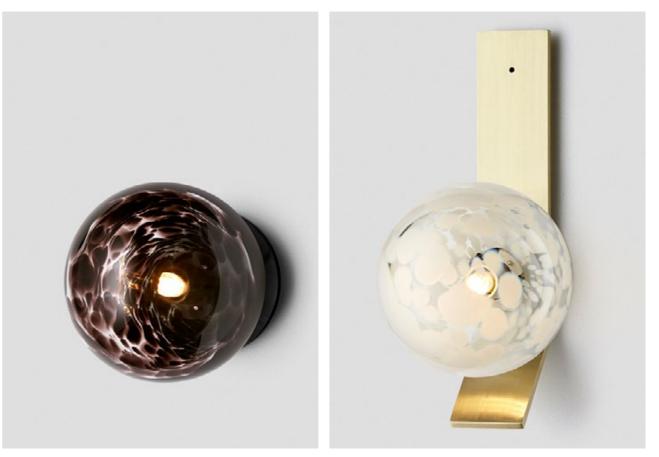

## SPOTI

The Spoti collection draws from the artisanal crafts of Italian master glass blowers practising Millefiori. Dramatic shadow play with nuances of peony roses are cast onto the walls when the Spoti is lit. The black Spoti bleeds dramatic aubergine patterns onto the wall.

#### WALL SCONCE ON ROUND

#### AVAILABLE FINISHES

FITTING Brass (pictured) Mid Bronze Satin Nickel Black Electroplate White Powder Coat Graphite Powder Coat

SHADE COLOUR White (pictured right) Black (pictured left)

Please see pages 84-93 for all finish references.