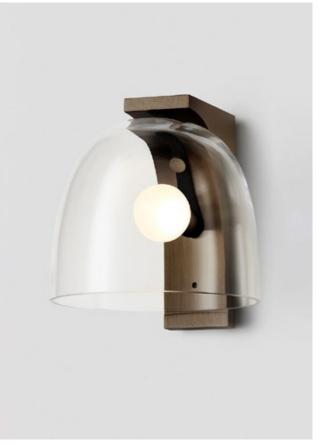

# ECLIPSE

Eclipse unites slender, mouthblown glass with a uniquely crafted metal shelf detail. Inspired by design language of earlier decades, Eclipse resonates with a timeless contemporary clarity.

#### SHORT WALL SCONCE

dam Kane Architects. Timothy Kaye Photography.

#### AVAILABLE FINISHES

FITTING Anodised Black

SHADE COLOURS Grey Smoke (pictured left) Drunken Emerald 2/3 White and Clear 2/3 Grey Frost 2/3 Smoke Frost (pictured right)

Please see pages 112-113 for finish references.

TALL WALL SCONCE