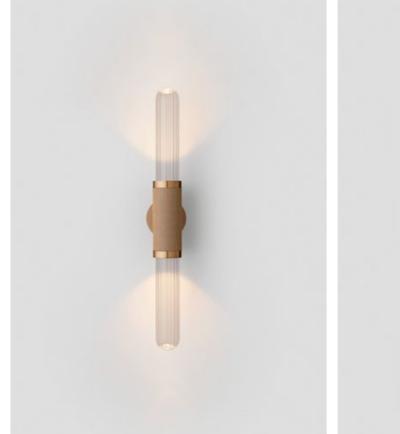

# FINI

Inspired by refractions of light dancing on the horizon, Fini is a handcrafted solid glass rod encased in linear brass form. Characterised by an uneven surface, Fini refracts light to create a dynamic luminescence that appears animated.

The satin frost glass is reminiscent of days when the clouds are low and any delineation between sky and horizon is blurred, while the clear glass finish evoking warm summer days and a mirage of light glistening on the horizon.

#### WALL SCONCE

#### AVAILABLE FINISHES

FITTING Brass (pictured right) Mid Bronze (pictured left) Satin Nickel Black Electroplate

SHADE COLOURS Clear (pictured left) Satin Frost (pictured right)

Please see pages 84-93 for all finish references.