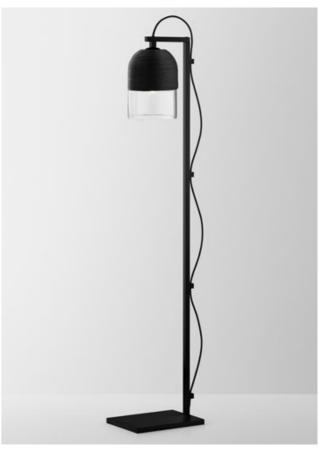

#### FLOOR LAMP

## AVAILABLE FINISHES

- FITTING Brass Black Ace Powder Coat (pictured)
- White Powder Coat Graphite Powder Coat
- SHADE COLOUR Clear (pictured) Smoke Grey
- FLEX CORD Black (pictured)
- White Natural Linen
- Mid Grey Linen
- , Black and White