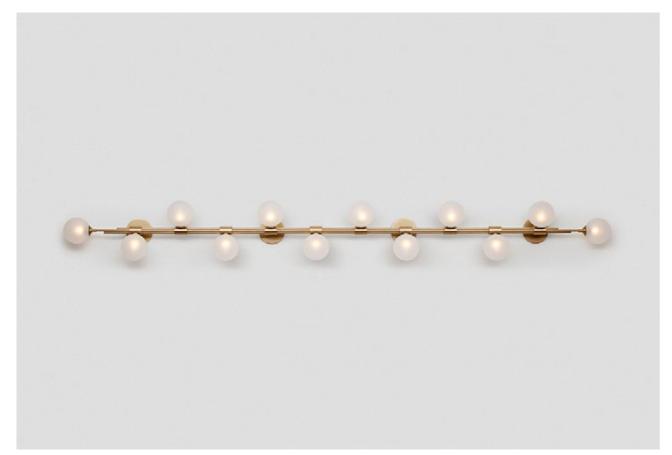

# TRILOGY

Trilogy collection exemplifies contemporary sophistication of yesteryear drawing from art deco imaginings with staggered rods, jewel like cuff detailing and mouth-blown orbs.

Showcasing deceptively sophisticated engineering, a hallmark of Articolo's growing body of work, the breath-taking Trilogy marries finely crafted metalwork with the superb beauty of artisan glass.

#### HORIZONTAL WALL SCONCE

#### AVAILABLE FINISHES

| FITTING            |
|--------------------|
| Brass (pictured)   |
| Mid Bronze         |
| Satin Nickel       |
| Black Electroplate |
|                    |

SHADE COLOUR Fizi Snow (pictured) Tea Frosted Tea Sea Blue Frosted Sea Blue Sea Green Frosted Sea Green Drunken Emerald Spoti Black Spoti White Scandi Smoke FITTING OPTIONS 6 ball 9 ball 12 ball (pictured) WALL SCONCE