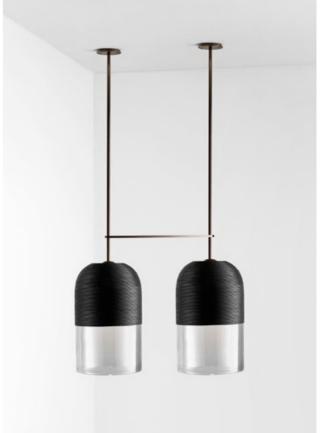

# DOMI

The Domi Collection exemplifies exquisite grace through its weightless suspension. Domi is reflective of a contemporary elongated bell and complements any space with refined elegance.

WALL SCONCE

#### PENDANT

### AVAILABLE FINISHES

- FITTING
- Brass
- Mid Bronze
- Satin Nickel
- Black Electroplate
- White Powder Coat (pictured) Graphite Powder Coat
- SHADE COLOURS 2/3 Snow (pictured)
- FLEX CORD
- White (pictured) Black
- Natural Linen
- Black / White Mix
- Light Grey Linen