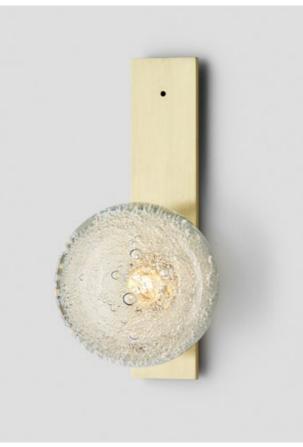

# ICI

Ici exemplifies the beauty of frozen lands. Melted ice like detailing provide refractions of light and cast watery patterns onto the walls when lit.

#### WALL SCONCE

### AVAILABLE FINISHES

| FITTING                       |
|-------------------------------|
| Brass                         |
| Mid Bronze                    |
| Satin Nickel                  |
| Black Electroplate (pictured) |
| White Powder Coat             |
| Graphite Powder Coat          |
|                               |

FLEX CORD Black (pictured) White Natural Linen Mid Grey Linen Black and White

SHADE COLOURS Smoke Please see pages 84-93 for all finish references.