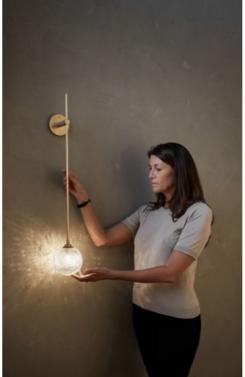

# FLOAT

The Float is a signature Articolo collection which evokes opulence and grace. It is refined lighting informed by its glamorous design cues of a bygone era. Defined by its soaring cylindrical form, it floats with presence.