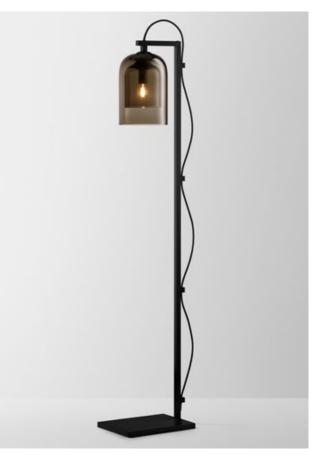

#### FLOOR LAMP

#### AVAILABLE FINISHES

FITTING Brass Black Ace Powder Coat (pictured) White Powder Coat

- Graphite Powder Coat
- SHADE COLOUR Clear Smoke (pictured)
- Grey
- Drunken Emerald
- INTERIOR SHADE COLOUR
- Snow Smoke Frost
- Smoke (pictured)
- Grey
- Grey Frost
- Drunken Emerald

FLEX CORD Black (pictured) White Natural Linen Mid Grey Linen Black and White