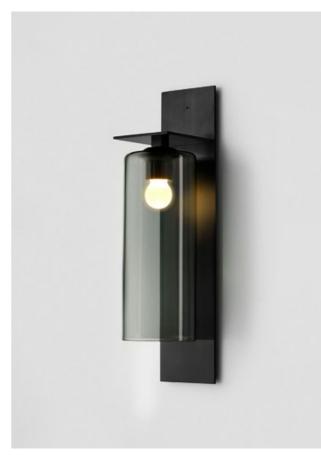

# OVOLO

Ovolo is a sculptural form that typifies the artistry of Articolo's design philosophy. Its organic shape conceals a custom light source; a handcrafted disc encased in brass that floats with weightlessness behind a striking glass form, mouth-blown in Murano, Italy. Articolo's signature brass suspension is superbly crafted with a bespoke lock and key detail.

### WALL SCONCE

#### AVAILABLE FINISHES

FITTING Brass (pictured) Mid Bronze Satin Nickel Black Electroplate

SHADE COLOUR White (pictured) Black

Please see pages 84-93 for all finish references.