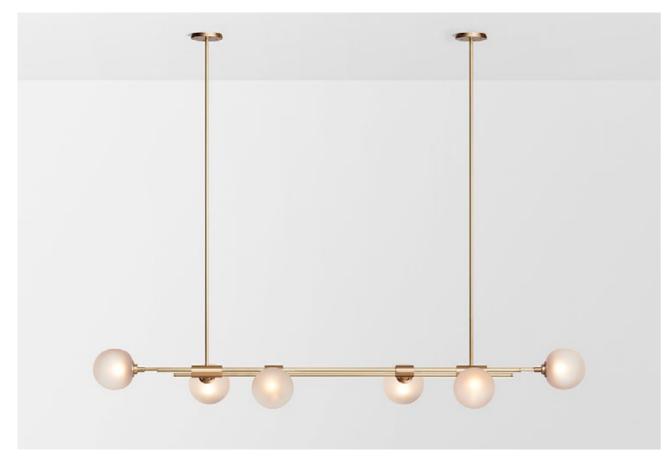

# TRILOGY

Trilogy collection exemplifies contemporary sophistication of yesteryear drawing from art deco imaginings with staggered rods, jewel like cuff detailing and mouth-blown orbs.

Showcasing deceptively sophisticated engineering, a hallmark of Articolo's growing body of work, the breath-taking Trilogy marries finely crafted metalwork with the superb beauty of artisan glass.

#### HORIZONTAL WALL SCONCE

#### AVAILABLE FINISHES

| FITTING            |
|--------------------|
| Brass (pictured)   |
| Mid Bronze         |
| Satin Nickel       |
| Black Electroplate |
|                    |

SHADE COLOUR Fizi Snow (pictured) Tea Frosted Tea Sea Blue Frosted Sea Blue Sea Green Frosted Sea Green Drunken Emerald Spoti Black Spoti White Scandi Smoke FITTING OPTIONS 6 ball 9 ball 12 ball (pictured) WALL SCONCE