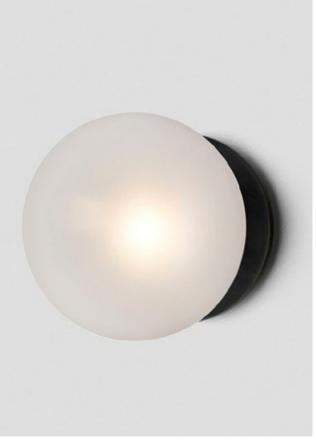

# LUMI

Cocooned and cradled together in perfect symmetry, the Lumi collection is the primary design of Articolo's expansive history. Born through the possibilities of contemporary glass design, the Lumi collection reflects a timeless and refined elegance with the simplicity of it's form.

#### LARGE WALL SCONCE

#### AVAILABLE FINISHES

FITTING Black Electroplate (pictured) White Powder Coat White Powder Coat with Brass Arm Graphite Powder Coat

SHADE COLOUR Clear Smoke Grey (pictured) Drunken Emerald

INTERIOR SHADE COLOUR Snow Frosted Smoke Smoke Grey (pictured) Frosted Grey Drunken Emerald