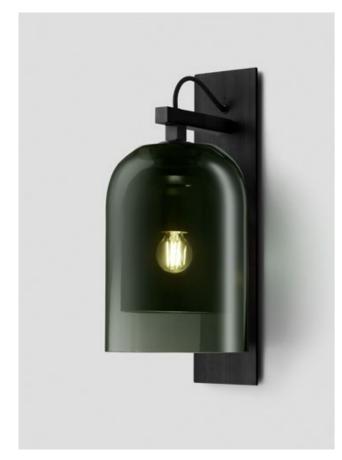

# ECLIPSE

Eclipse unites slender, mouthblown glass with a uniquely crafted metal shelf detail. Inspired by design language of earlier decades, Eclipse resonates with a timeless contemporary clarity.

#### SHORT WALL SCONCE

dam Kane Architects. Timothy Kaye Photography.

#### AVAILABLE FINISHES

FITTING Anodised Black

SHADE COLOURS Grey Smoke (pictured left) Drunken Emerald 2/3 White and Clear 2/3 Grey Frost 2/3 Smoke Frost (pictured right)

Please see pages 112-113 for finish references.