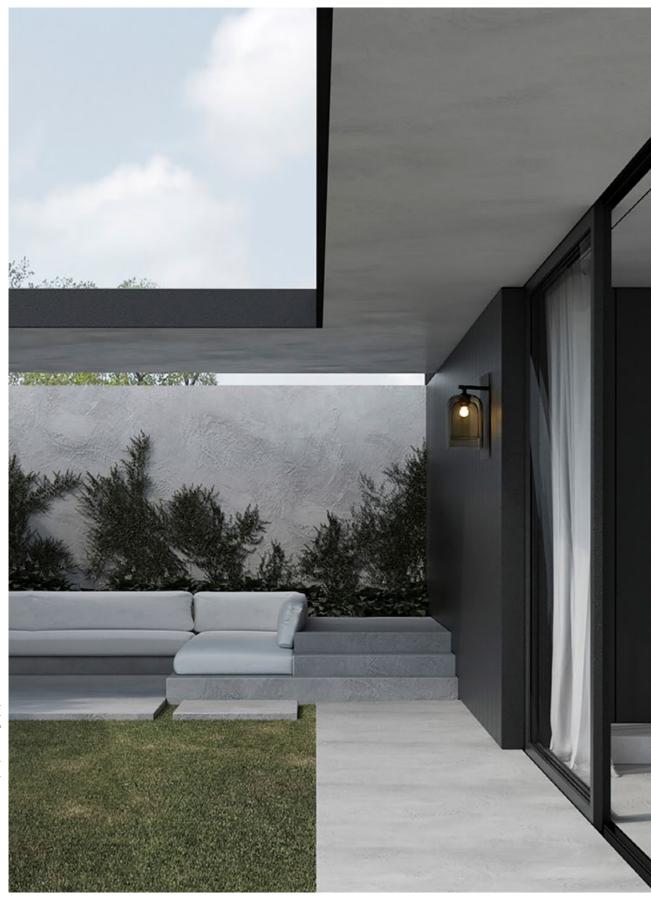

## LUMI

Articolo was established with Lumi as its first collection. Cocooned one inside the other in perfect symmetry, Lumi's organic forms reimagine a traditional coachman's light to reflect a timeless and refined elegance with a simplicity of form, creating a sublime effect.

LUMI WALL SCONCE

#### AVAILABLE FINISHES

FITTING Anodised Black SHADE COLOUR Clear Smoke (pictured) Grey Drunken Emerald INTERIOR SHADE COLOUR Snow Smoke (pictured) Frosted Smoke Grey Frosted Grey Drunken Emerald Please see pages 112-113 for finish references.