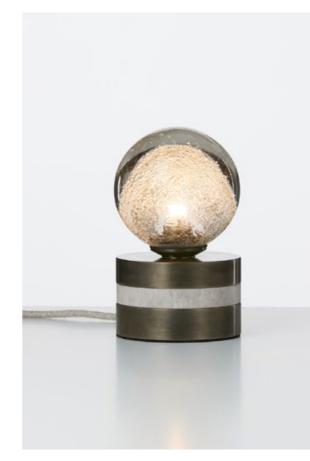

#### TABLE LAMP SHORT

# AVAILABLE FINISHES

FITTING Brass Mid Bronze (pictured) Satin Nickel

STONE FINISH Marble Travertine (pictured)

FLEX CORD Black White

White Natural Linen (pictured) Mid Grey Linen Black and White Please see pages 84-93 for all finish references.