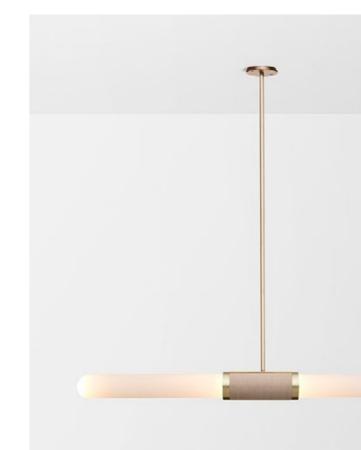

# FINI

Inspired by refractions of light dancing on the horizon, Fini is a handcrafted solid glass rod encased in linear brass form. Characterised by an uneven surface, Fini refracts light to create a dynamic luminescence that appears animated.

The satin frost glass is reminiscent of days when the clouds are low and any delineation between sky and horizon is blurred, while the clear glass finish evoking warm summer days and a mirage of light glistening on the horizon.

#### WALL SCONCE

#### AVAILABLE FINISHES

FITTING Brass (pictured right) Mid Bronze (pictured left) Satin Nickel Black Electroplate

SHADE COLOURS Clear (pictured left) Satin Frost (pictured right)

Please see pages 84-93 for all finish references.