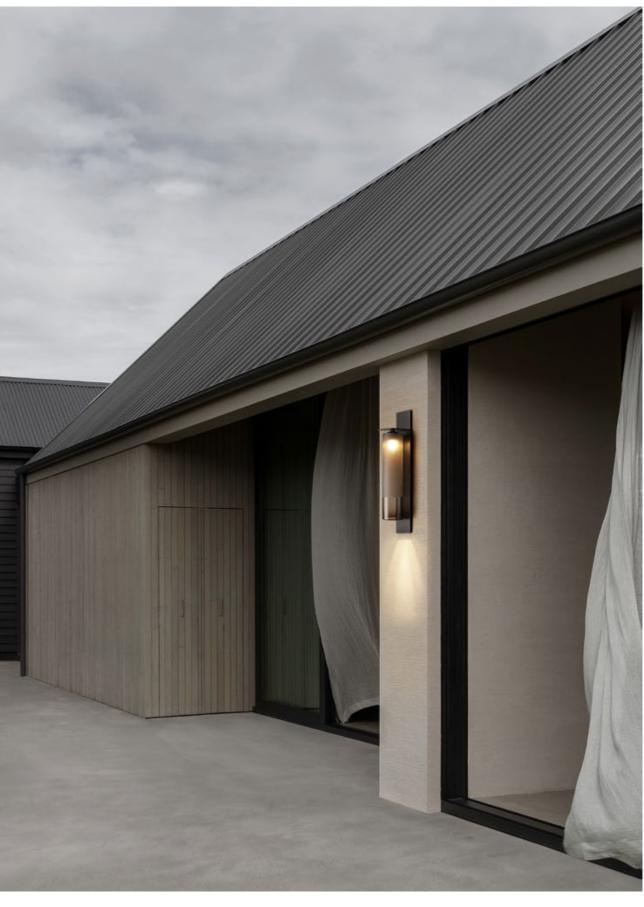

# ECLIPSE

Eclipse unites slender, mouthblown glass with a uniquely crafted metal shelf detail. Inspired by design language of earlier decades, Eclipse resonates with a timeless contemporary clarity.

#### SHORT WALL SCONCE

dam Kane Architects. Timothy Kaye Photography.

#### AVAILABLE FINISHES

FITTING Anodised Black

SHADE COLOURS Grey Smoke (pictured left) Drunken Emerald 2/3 White and Clear 2/3 Grey Frost 2/3 Smoke Frost (pictured right)

Please see pages 112-113 for finish references.