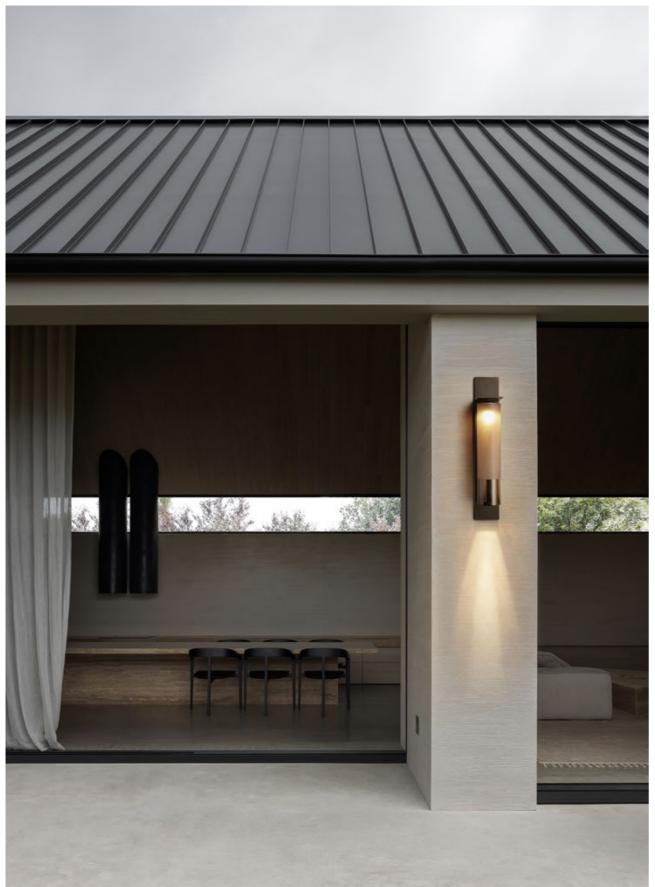

# ECLIPSE

Eclipse unites slender, mouthblown glass with a uniquely crafted metal shelf detail. Inspired by design language of earlier decades, Eclipse resonates with a timeless contemporary clarity.

#### SHORT WALL SCONCE

dam Kane Architects. Timothy Kaye Photography.

#### AVAILABLE FINISHES

FITTING Anodised Black

SHADE COLOURS Grey Smoke (pictured left) Drunken Emerald 2/3 White and Clear 2/3 Grey Frost 2/3 Smoke Frost (pictured right)

Please see pages 112-113 for finish references.