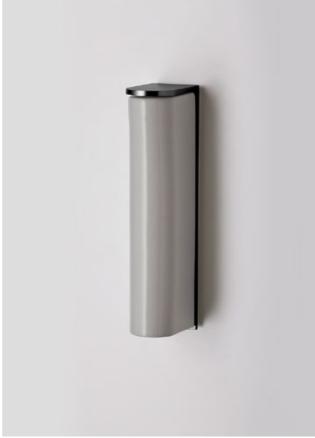

# FLOAT

Defined by its soaring cylindrical form, Float evokes an inherent sense of refinement through its glamorous design cues of a bygone era, offering a graceful 'floating' presence.

#### SHORT HOVER WALL SCONCE

#### AVAILABLE FINISHES

FITTING Anodised Black

SHADE COLOUR Snow (pictured) Drunken Emerald Smoke Grey Clear

LENS Flat Globe

Please see pages 112-113 for finish references.