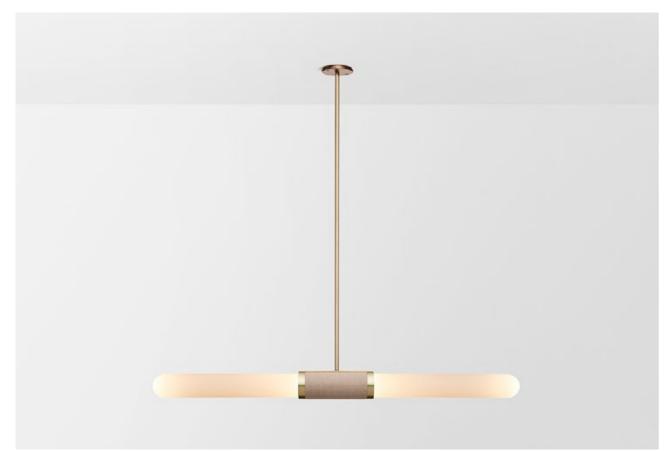

# FINI

Inspired by refractions of light dancing on the horizon, Fini is a handcrafted solid glass rod encased in linear brass form. Characterised by an uneven surface, Fini refracts light to create a dynamic luminescence that appears animated.

The satin frost glass is reminiscent of days when the clouds are low and any delineation between sky and horizon is blurred, while the clear glass finish evoking warm summer days and a mirage of light glistening on the horizon.

#### WALL SCONCE

#### AVAILABLE FINISHES

FITTING Brass (pictured right) Mid Bronze (pictured left) Satin Nickel Black Electroplate

SHADE COLOURS Clear (pictured left) Satin Frost (pictured right)

Please see pages 84-93 for all finish references.