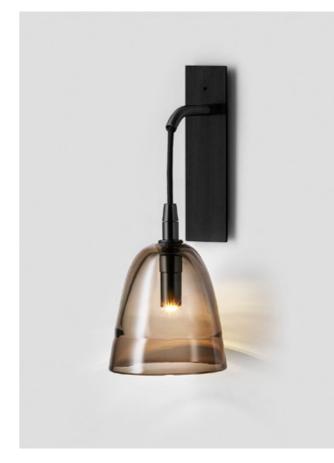

# DOMI

The Domi Collection exemplifies exquisite grace through its weightless suspension. Domi is reflective of a contemporary elongated bell and complements any space with refined elegance.

WALL SCONCE

#### AVAILABLE FINISHES

FITTING Brass Mid Bronze (pictured) Satin Nickel Black Electroplate White Powder Coat Graphite Powder Coat

SHADE COLOUR Clear (pictured) Grey Snow Smoke Drunken Emerald Please see pages 84-93 for all finish references.