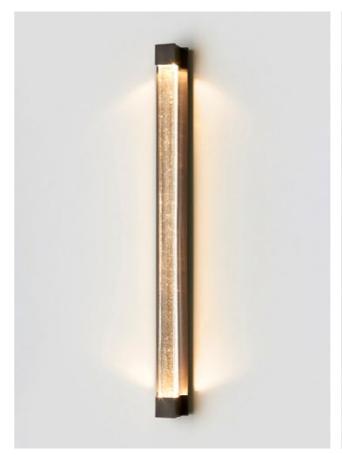

# ECLIPSE

Eclipse unites slender, mouthblown glass with a uniquely crafted metal shelf detail. Inspired by design language of earlier decades, Eclipse resonates with a timeless contemporary clarity.

#### SHORT WALL SCONCE

dam Kane Architects. Timothy Kaye Photography.

#### AVAILABLE FINISHES

FITTING Anodised Black

SHADE COLOURS Grey Smoke (pictured left) Drunken Emerald 2/3 White and Clear 2/3 Grey Frost 2/3 Smoke Frost (pictured right)

Please see pages 112-113 for finish references.