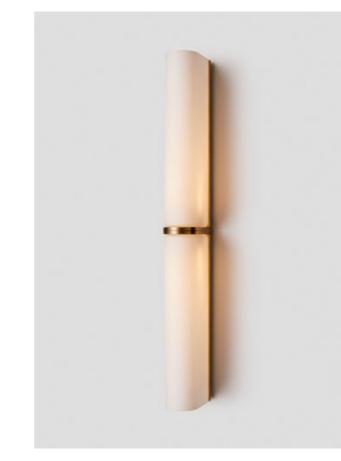

# FLOAT

Defined by its soaring cylindrical form, Float evokes an inherent sense of refinement through its glamorous design cues of a bygone era, offering a graceful 'floating' presence.

#### TALL HOVER WALL SCONCE