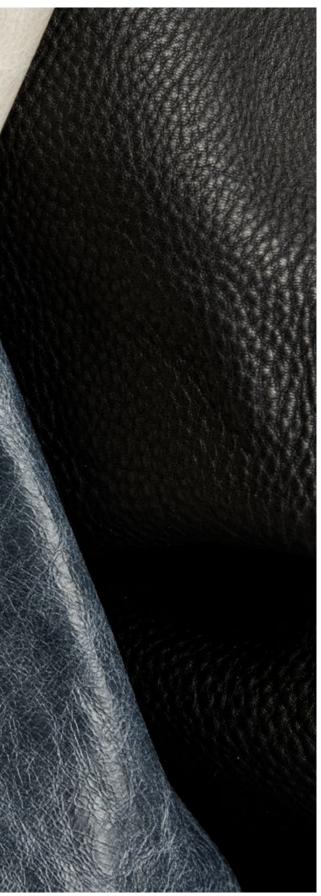

#### STILTS WALL SCONCE

### AVAILABLE FINISHES

FITTING Brass (pictured) Mid Bronze Satin Nickel Black Electroplate

ARM INLAY Latte Leather Navy Leather Black Leather