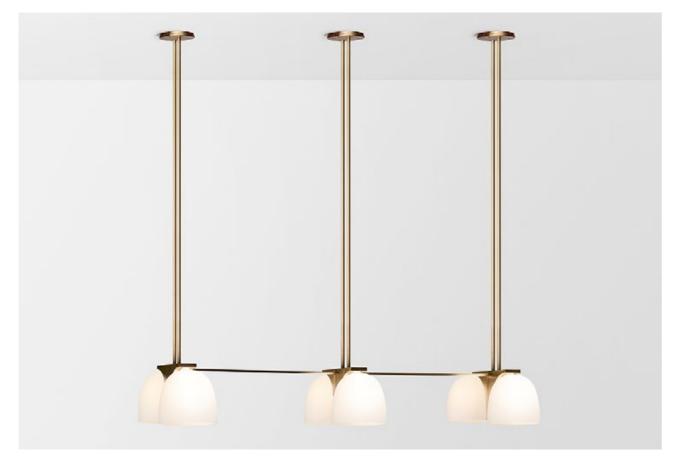

# DOMI

The Domi Collection exemplifies exquisite grace through its weightless suspension. Domi is reflective of a contemporary elongated bell and complements any space with refined elegance.

WALL SCONCE

#### PENDANT

### AVAILABLE FINISHES

- FITTING
- Brass
- Mid Bronze
- Satin Nickel
- Black Electroplate
- White Powder Coat (pictured) Graphite Powder Coat
- SHADE COLOURS 2/3 Snow (pictured)
- FLEX CORD
- White (pictured) Black
- Natural Linen
- Black / White Mix
- Light Grey Linen