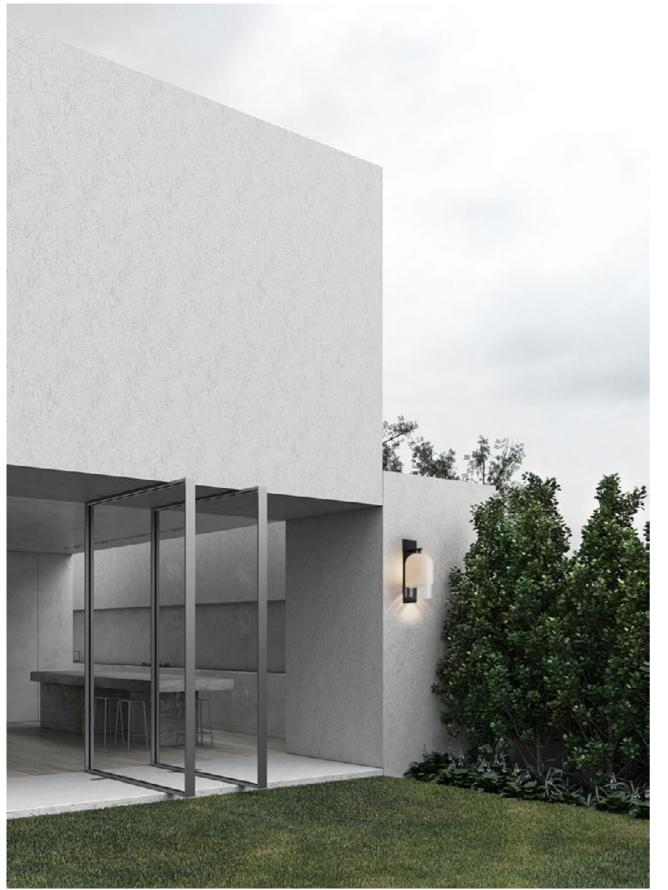

# ECLIPSE

Eclipse unites slender, mouthblown glass with a uniquely crafted metal shelf detail. Inspired by design language of earlier decades, Eclipse resonates with a timeless contemporary clarity.

#### SHORT WALL SCONCE

dam Kane Architects. Timothy Kaye Photography.

#### AVAILABLE FINISHES

FITTING Anodised Black

SHADE COLOURS Grey Smoke (pictured left) Drunken Emerald 2/3 White and Clear 2/3 Grey Frost 2/3 Smoke Frost (pictured right)

Please see pages 112-113 for finish references.