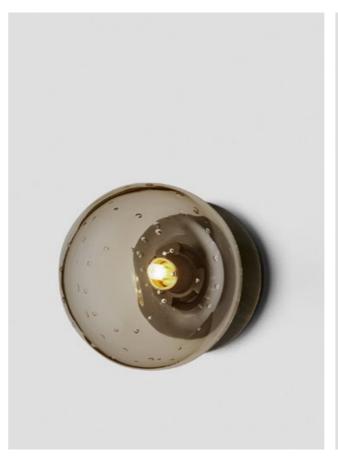

# OVOLO

Ovolo is a sculptural form that typifies the artistry of Articolo's design philosophy. Its organic shape conceals a custom light source; a handcrafted disc encased in brass that floats with weightlessness behind a striking glass form, mouth-blown in Murano, Italy. Articolo's signature brass suspension is superbly crafted with a bespoke lock and key detail.

### WALL SCONCE

#### AVAILABLE FINISHES

FITTING Brass (pictured) Mid Bronze Satin Nickel Black Electroplate

SHADE COLOUR White (pictured) Black

Please see pages 84-93 for all finish references.