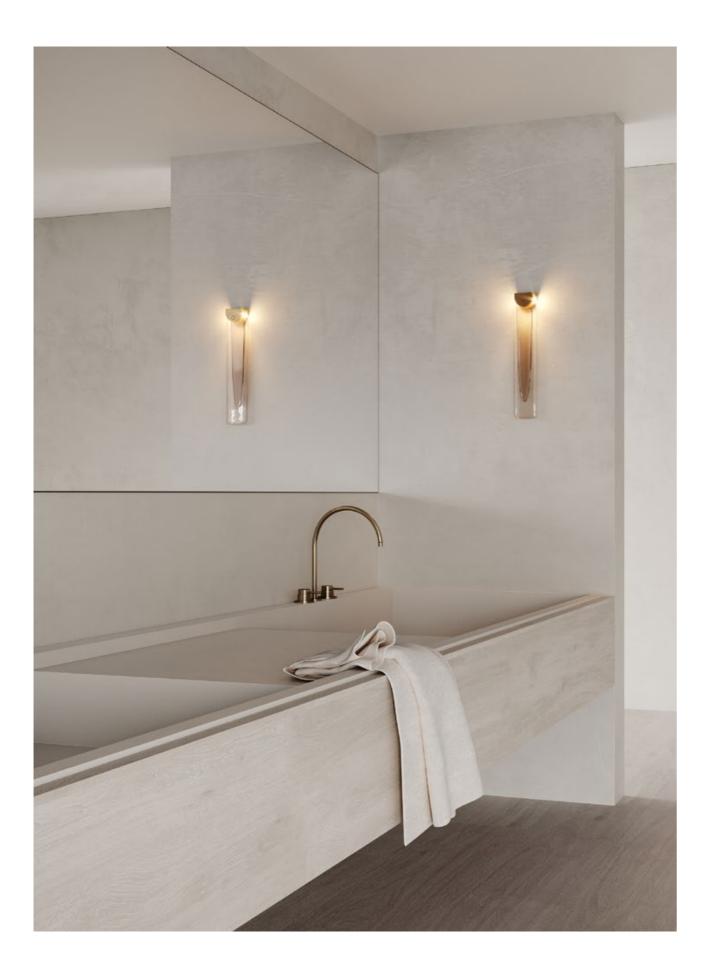

# ECLIPSE

Eclipse collection unites the slender elegance of mouthblown glass coupled with the unique metal shelf detailing. Inspired from yesteryear yet designed with a timeless contemporary clarity.

WALL SCONCE SHORT

### AVAILABLE FINISHES

FITTING Anodised Black (pictured) Custom Finishes Available on Request

SHADE COLOURS Clear Smoke Grey (pictured) Clear and White Please see pages 84-93 for all finish references.

#### WALL SCONCE TALL

### AVAILABLE FINISHES

FITTING Anodised Black (pictured) Custom Finishes Available on Request

SHADE COLOURS

Grey Smoke

smoke

Drunken Emerald

Clear and White

2/3 Smoke Frost

2/3 Grey Frost (pictured)