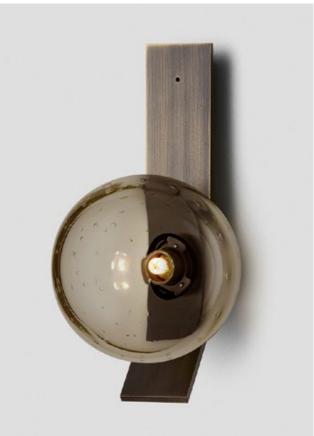

# OVOLO

Ovolo is a sculptural form that typifies the artistry of Articolo's design philosophy. Its organic shape conceals a custom light source; a handcrafted disc encased in brass that floats with weightlessness behind a striking glass form, mouth-blown in Murano, Italy. Articolo's signature brass suspension is superbly crafted with a bespoke lock and key detail.

### WALL SCONCE

#### AVAILABLE FINISHES

FITTING Brass (pictured) Mid Bronze Satin Nickel Black Electroplate

SHADE COLOUR White (pictured) Black

Please see pages 84-93 for all finish references.