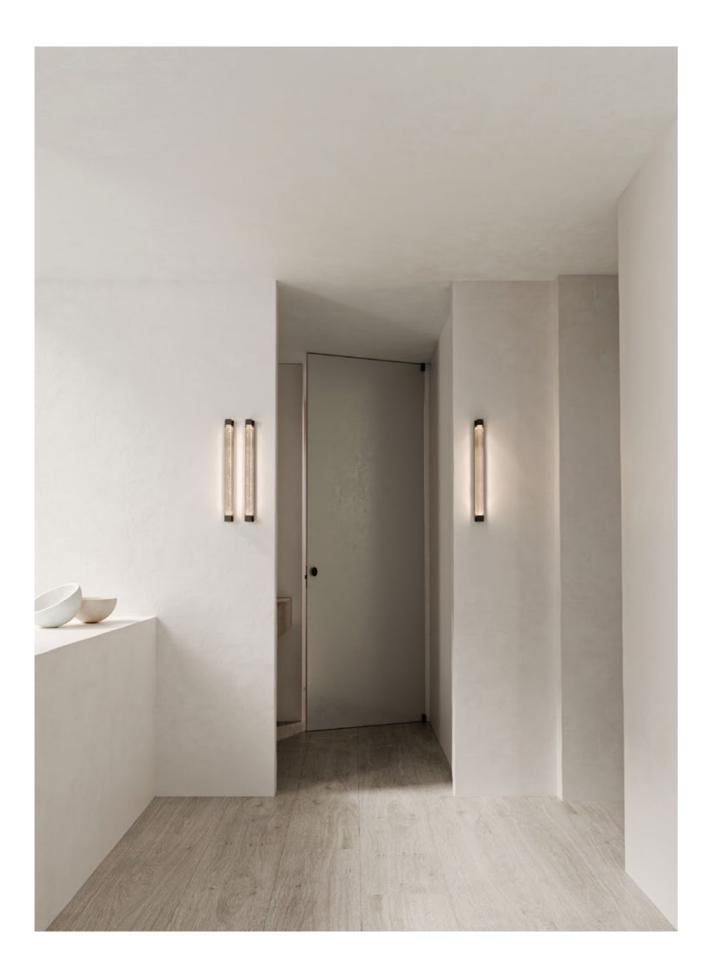

# ECLIPSE

Eclipse unites slender, mouthblown glass with a uniquely crafted metal shelf detail. Inspired by design language of earlier decades, Eclipse resonates with a timeless contemporary clarity.

#### SHORT WALL SCONCE

dam Kane Architects. Timothy Kaye Photography.

#### AVAILABLE FINISHES

FITTING Anodised Black

SHADE COLOURS Grey Smoke (pictured left) Drunken Emerald 2/3 White and Clear 2/3 Grey Frost 2/3 Smoke Frost (pictured right)

Please see pages 112-113 for finish references.

TALL WALL SCONCE