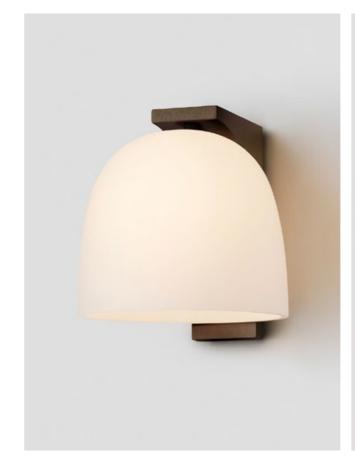

# ECLIPSE

Eclipse collection unites the slender elegance of mouthblown glass coupled with the unique metal shelf detailing. Inspired from yesteryear yet designed with a timeless contemporary clarity.

WALL SCONCE SHORT

### AVAILABLE FINISHES

FITTING Anodised Black (pictured) Custom Finishes Available on Request

SHADE COLOURS Clear Smoke Grey (pictured) Clear and White Please see pages 84-93 for all finish references.