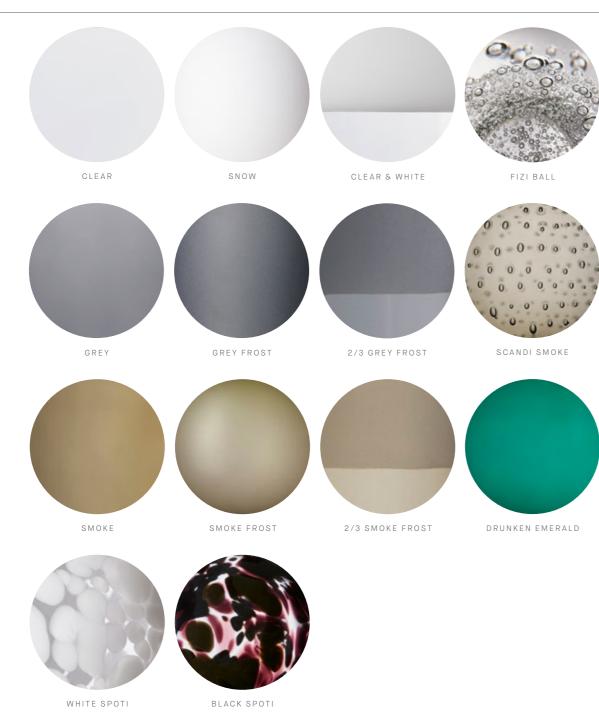

SEA BLUE FROSTED SEA BLUE GREY SLAB TEA SLAB FIZI SLAB FIZI BALL WHITE SPOTI BLACK SPOTI

BANDED STRIPED

SHADES - GLASS

FINISHES - INDOOR

SHADES - GLASS (CONT)

PORCELAIN

T

SHADES

BANDED BLACK & WHITE

FROSTED SEA GREEN

DRUNKEN EMERALD SLAB

ABYSS SLAB

SCANDI CLEAR

SCANDI SMOKE

FINISHES - INDOOR

BRASS MESH INLAY SILVER MESH INLAY