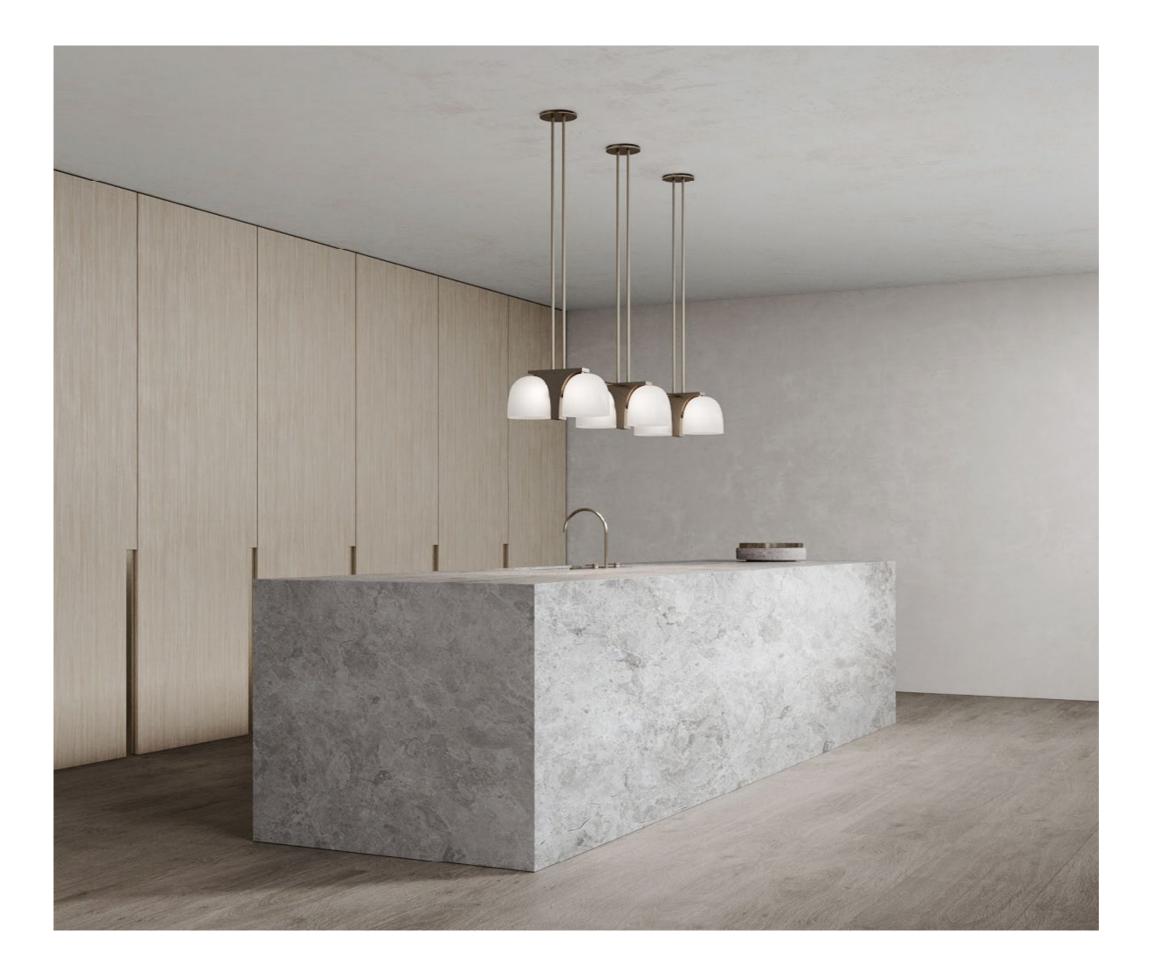

# DOMI

The Domi Collection exemplifies exquisite grace through its weightless suspension. Domi is reflective of a contemporary elongated bell and complements any space with refined elegance.

WALL SCONCE

#### PENDANT

### AVAILABLE FINISHES

- FITTING
- Brass
- Mid Bronze
- Satin Nickel
- Black Electroplate
- White Powder Coat (pictured) Graphite Powder Coat
- SHADE COLOURS 2/3 Snow (pictured)
- FLEX CORD
- White (pictured) Black
- Natural Linen
- Black / White Mix
- Light Grey Linen