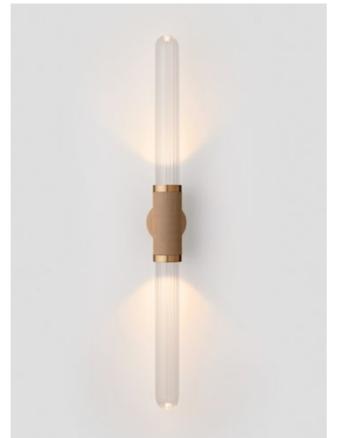

# FINI

Inspired by refractions of light dancing on the horizon, Fini is a handcrafted solid glass rod encased in linear brass form. Characterised by an uneven surface, Fini refracts light to create a dynamic luminescence that appears animated.

The satin frost glass is reminiscent of days when the clouds are low and any delineation between sky and horizon is blurred, while the clear glass finish evoking warm summer days and a mirage of light glistening on the horizon.

#### WALL SCONCE

#### AVAILABLE FINISHES

FITTING Brass (pictured right) Mid Bronze (pictured left) Satin Nickel Black Electroplate

SHADE COLOURS Clear (pictured left) Satin Frost (pictured right)

Please see pages 84-93 for all finish references.