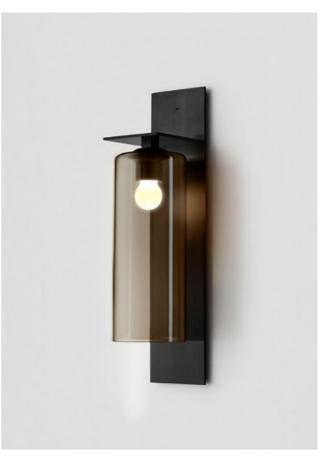

### SLIM

Inspired by the sophisticated high life depicted in Slim Aaron's famed Palm Springs photography, 'Slim' reinterprets mid-century Californian modernism in architectural form and refined simplicity. The arresting restraint of Slim evokes effortless glamour. Its light source is housed within an elongated arch of mouth blown glass and framed in hand finished metalwork by local artisan's.

#### SHORT WALL SCONCE

### AVAILABLE FINISHES

FITTING Brass (pictured) Mid Bronze Satin Nickel Black Electroplate

SHADE COLOUR Snow (pictured) Grey Clear