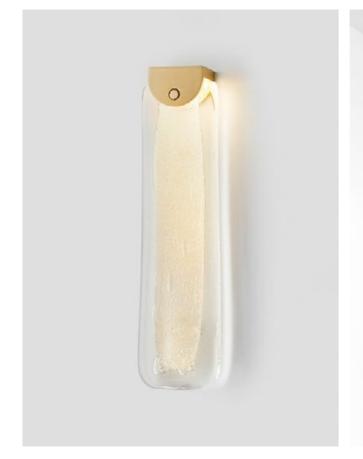

# FINI

Inspired by refractions of light dancing on the horizon, Fini is a handcrafted solid glass rod encased in linear brass form. Characterised by an uneven surface, Fini refracts light to create a dynamic luminescence that appears animated.

The satin frost glass is reminiscent of days when the clouds are low and any delineation between sky and horizon is blurred, while the clear glass finish evoking warm summer days and a mirage of light glistening on the horizon.

#### WALL SCONCE

#### AVAILABLE FINISHES

FITTING Brass (pictured right) Mid Bronze (pictured left) Satin Nickel Black Electroplate

SHADE COLOURS Clear (pictured left) Satin Frost (pictured right)

Please see pages 84-93 for all finish references.