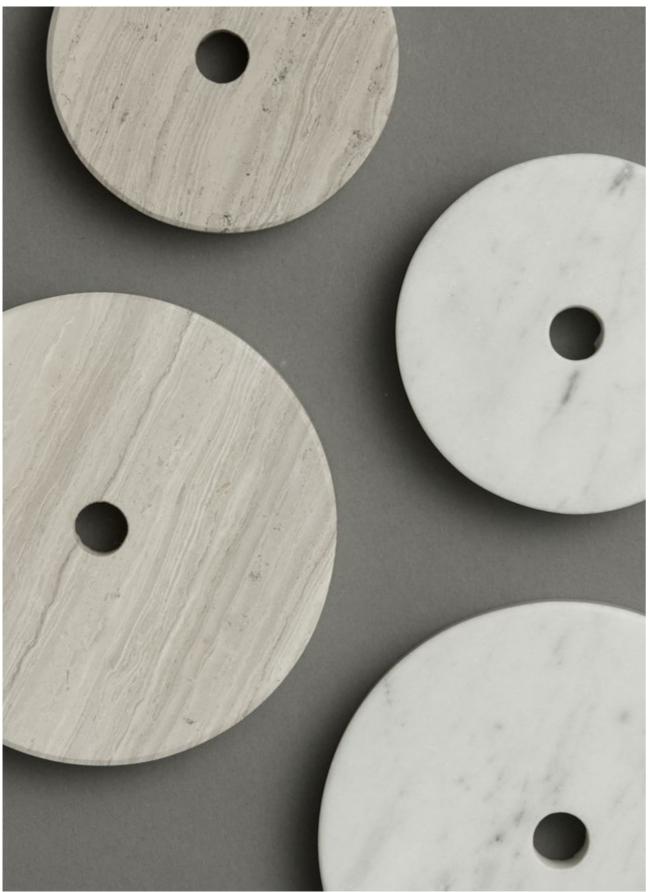

#### TABLE LAMP SHORT

# AVAILABLE FINISHES

FITTING Brass Mid Bronze (pictured) Satin Nickel

STONE FINISH Marble Travertine (pictured)

FLEX CORD Black White

White Natural Linen (pictured) Mid Grey Linen Black and White Please see pages 84-93 for all finish references.

#### TABLE LAMP TALL

#### AVAILABLE FINISHES

FITTING Brass Mid Bronze (pictured) Satin Nickel

STONE FINISH Marble Travertine (pictured)

FLEX CORD Black White

Natural Linen (pictured)

Mid Grey Linen

Black and White