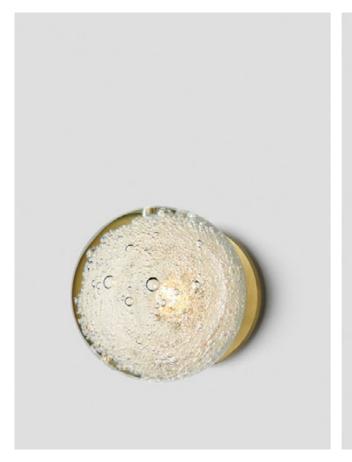

# ICI

Ici exemplifies the beauty of frozen lands. Melted ice like detailing provide refractions of light and cast watery patterns onto the walls when lit.

#### WALL SCONCE

### AVAILABLE FINISHES

| FITTING                       |
|-------------------------------|
| Brass                         |
| Mid Bronze                    |
| Satin Nickel                  |
| Black Electroplate (pictured) |
| White Powder Coat             |
| Graphite Powder Coat          |
|                               |

FLEX CORD Black (pictured) White Natural Linen Mid Grey Linen Black and White

SHADE COLOURS Smoke Please see pages 84-93 for all finish references.