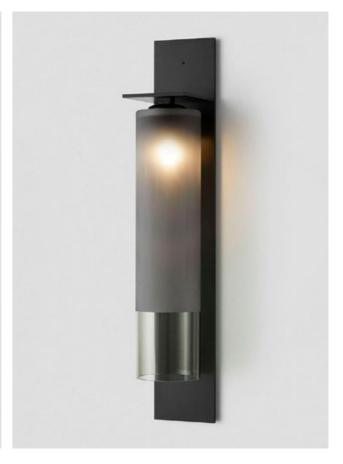

# OVOLO

Ovolo is a sculptural form that typifies the artistry of Articolo's design philosophy. Its organic shape conceals a custom light source; a handcrafted disc encased in brass that floats with weightlessness behind a striking glass form, mouth-blown in Murano, Italy. Articolo's signature brass suspension is superbly crafted with a bespoke lock and key detail.

#### PENDANT