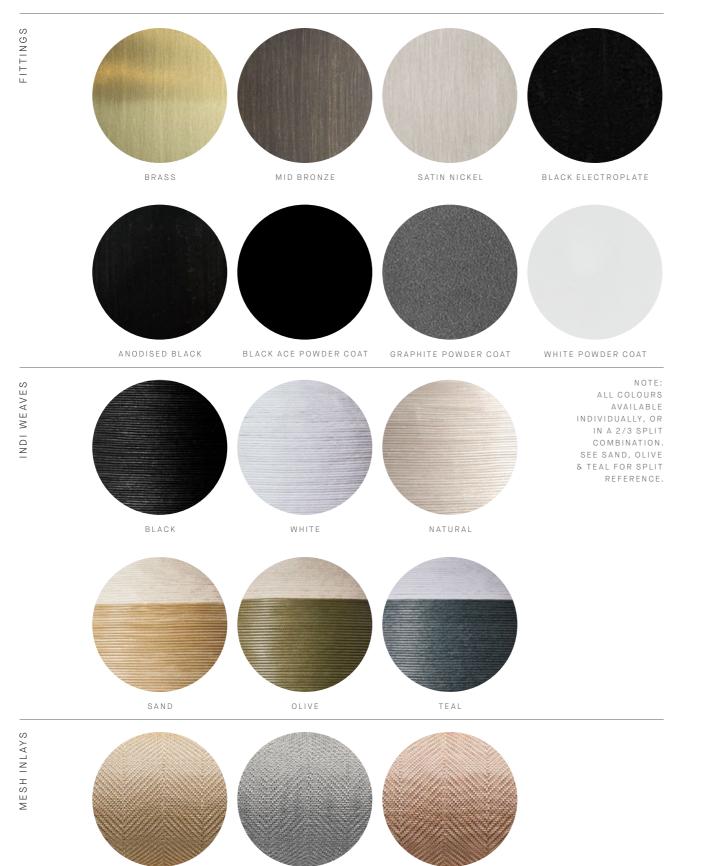

## FINISHES - INDOOR

As a team, we collaborate with a close network of craftsmen and women whose skill and talent we deeply respect. Our love for the artisanal nature of materiality in its different forms from the nuances of mouth-blown glass to solid metals, ceramics, stone and leather, is reflected in the human element of generational artisans whose value cannot be replicated though mass production.

Together we uphold ideas, exploration, creativity and curiosity as a collective, with a unified vision that ensures each finished piece is testament to the many minds and hands that have interpreted Nicci's unique design language. FINISHES - INDOOR

SEA BLUE FROSTED SEA BLUE GREY SLAB TEA SLAB FIZI SLAB FIZI BALL WHITE SPOTI BLACK SPOTI

BANDED STRIPED

SHADES - GLASS

FINISHES - INDOOR

SHADES - GLASS (CONT)

PORCELAIN

T

SHADES

BANDED BLACK & WHITE

FROSTED SEA GREEN

DRUNKEN EMERALD SLAB

ABYSS SLAB

SCANDI CLEAR

SCANDI SMOKE

FINISHES - INDOOR

BRASS MESH INLAY SILVER MESH INLAY

ROSE GOLD MESH INLAY

NAVY

WHITE

TRAVERTINE

FINISHES - INDOOR

LATTE

BLACK

BLACK & WHITE

MARBLE

LEATHER INLAYS

FLEX CORDS

STONE

BLACK

NATURAL LINEN

MID GREY LINEN

90/91