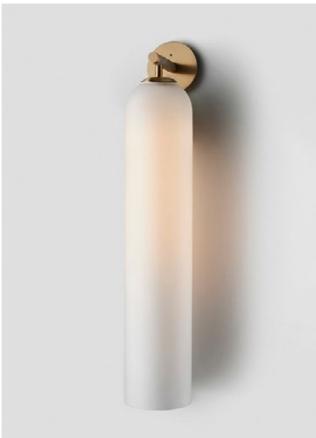

# DOMI

The Domi Collection exemplifies exquisite grace through its weightless suspension. Domi is reflective of a contemporary elongated bell and complements any space with refined elegance.

WALL SCONCE

#### AVAILABLE FINISHES

FITTING Brass Mid Bronze (pictured) Satin Nickel Black Electroplate White Powder Coat Graphite Powder Coat

SHADE COLOUR Clear (pictured) Grey Snow Smoke Drunken Emerald Please see pages 84-93 for all finish references.