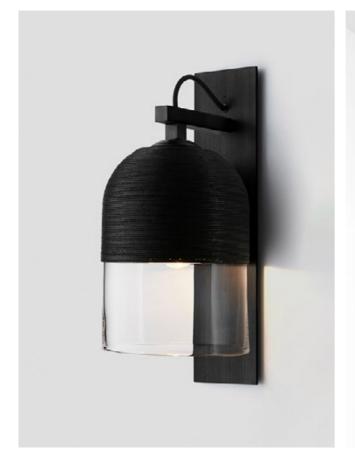

# ICI

Ici exemplifies the beauty of frozen lands. Melted ice like detailing provide refractions of light and cast watery patterns onto the walls when lit.

### AVAILABLE FINISHES

| FITTING                       |
|-------------------------------|
| Brass                         |
| Mid Bronze                    |
| Satin Nickel                  |
| Black Electroplate (pictured) |
| White Powder Coat             |
| Graphite Powder Coat          |
|                               |

FLEX CORD Black (pictured) White Natural Linen Mid Grey Linen Black and White

SHADE COLOURS Smoke Please see pages 84-93 for all finish references.