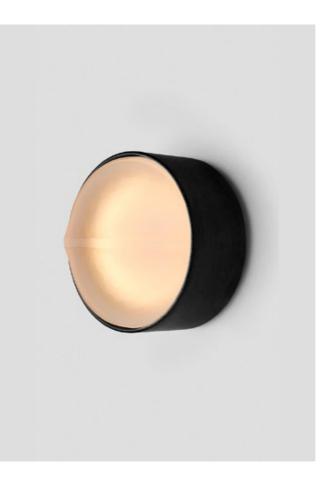

# OCCHI

Occhi offers a bold contrast through its circular and linear forms, evoking a natural curiosity with its presence. Restrained by a cylindrical metal casing, a solid cast glass disc is defined by its raised striking linear strip detail, while its gently tumbled face offers subtly-nuanced light refraction.

Adam Kane Architects. Timothy Kaye Photography.

#### AVAILABLE FINISHES

FITTING Anodised Black

Please see pages 112-113 for finish references.