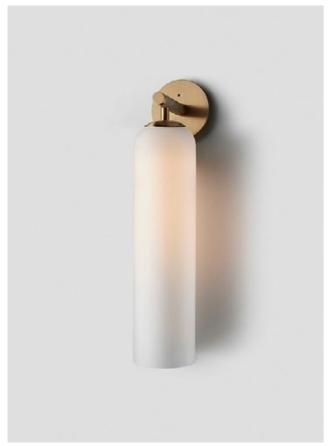

# SCANDAL

The unification of luxurious crafts exists through the Scandal Collection. Scandal casts a slim and finely considered silhouette. Notable for its barrel-like cuff and inlay Scandal's elongated proportions are capped end-to-end by rounded mouthblown glass that conceals the light source, exemplifying the quiet brilliance of artisanal glass and metalwork.

#### SHORT WALL SCONCE

#### AVAILABLE FINISHES

FITTING Brass (pictured) Mid Bronze Satin Nickel Black Electroplate

SHADE COLOUR Snow Clear Fluted (pictured)

INLAY Brass Mesh (pictured) Silver Mesh Rose Gold Mesh Latte Leather Navy Leather