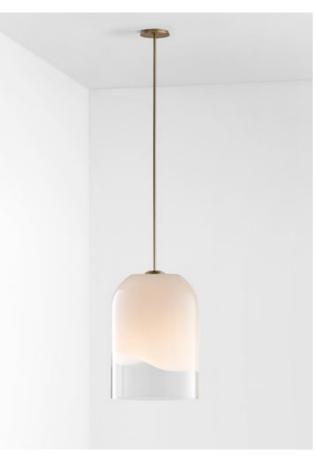

# DOMI

The Domi Collection exemplifies exquisite grace through its weightless suspension. Domi is reflective of a contemporary elongated bell and complements any space with refined elegance.

WALL SCONCE

#### PENDANT

### AVAILABLE FINISHES

- FITTING
- Brass
- Mid Bronze
- Satin Nickel
- Black Electroplate
- White Powder Coat (pictured) Graphite Powder Coat
- SHADE COLOURS 2/3 Snow (pictured)
- FLEX CORD
- White (pictured) Black
- Natural Linen
- Black / White Mix
- Light Grey Linen