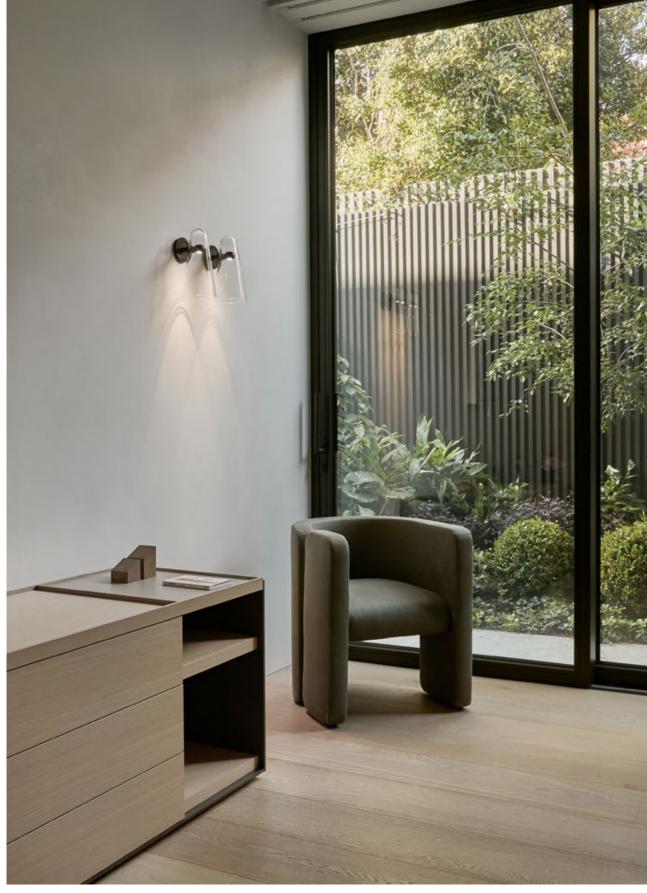

# ECLIPSE

Eclipse unites slender, mouthblown glass with a uniquely crafted metal shelf detail. Inspired by design language of earlier decades, Eclipse resonates with a timeless contemporary clarity.

#### SHORT WALL SCONCE

dam Kane Architects. Timothy Kaye Photography.

#### AVAILABLE FINISHES

FITTING Anodised Black

SHADE COLOURS Grey Smoke (pictured left) Drunken Emerald 2/3 White and Clear 2/3 Grey Frost 2/3 Smoke Frost (pictured right)

Please see pages 112-113 for finish references.