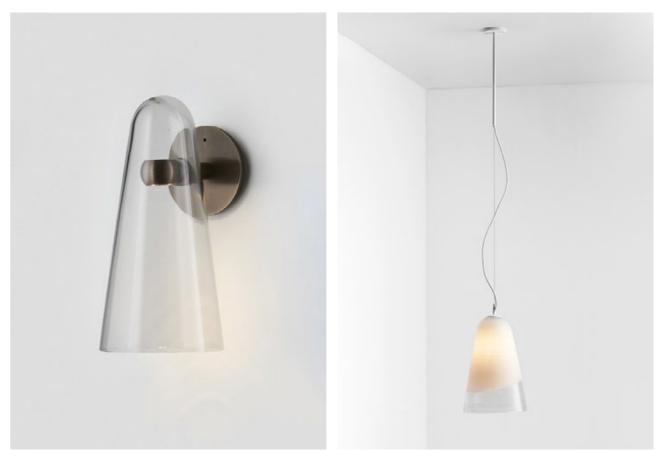

# DOMI

The Domi Collection exemplifies exquisite grace through its weightless suspension. Domi is reflective of a contemporary elongated bell and complements any space with refined elegance.

WALL SCONCE

#### AVAILABLE FINISHES

FITTING Brass Mid Bronze (pictured) Satin Nickel Black Electroplate White Powder Coat Graphite Powder Coat

SHADE COLOUR Clear (pictured) Grey Snow Smoke Drunken Emerald Please see pages 84-93 for all finish references.

#### PENDANT

### AVAILABLE FINISHES

- FITTING
- Brass
- Mid Bronze
- Satin Nickel
- Black Electroplate
- White Powder Coat (pictured) Graphite Powder Coat
- SHADE COLOURS 2/3 Snow (pictured)
- FLEX CORD
- White (pictured) Black
- Natural Linen
- Black / White Mix
- Light Grey Linen