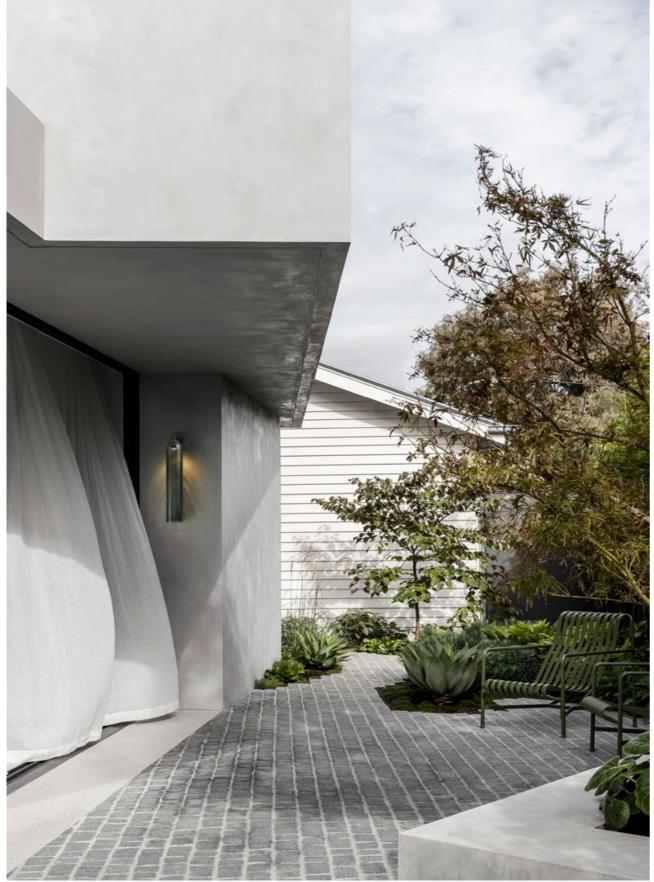

# ECLIPSE

Eclipse unites slender, mouthblown glass with a uniquely crafted metal shelf detail. Inspired by design language of earlier decades, Eclipse resonates with a timeless contemporary clarity.

#### SHORT WALL SCONCE

dam Kane Architects. Timothy Kaye Photography.