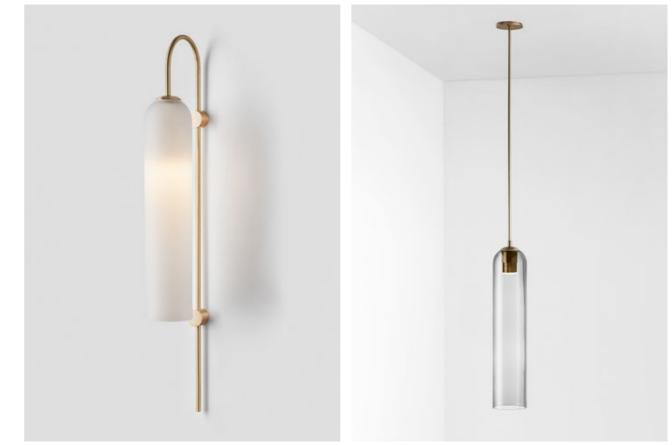

# FLOAT

The Float is a signature Articolo collection which evokes opulence and grace. It is refined lighting informed by its glamorous design cues of a bygone era. Defined by its soaring cylindrical form, it floats with presence.

#### SHORT HOVER WALL SCONCE

TALL HOVER WALL SCONCE

#### AVAILABLE FINISHES

FITTING Brass (pictured) Mid Bronze Satin Nickel Black Electroplate

SHADE COLOUR Snow (pictured) Smoke

ARM INLAY Latte Leather (pictured) Navy Leather Black Leather