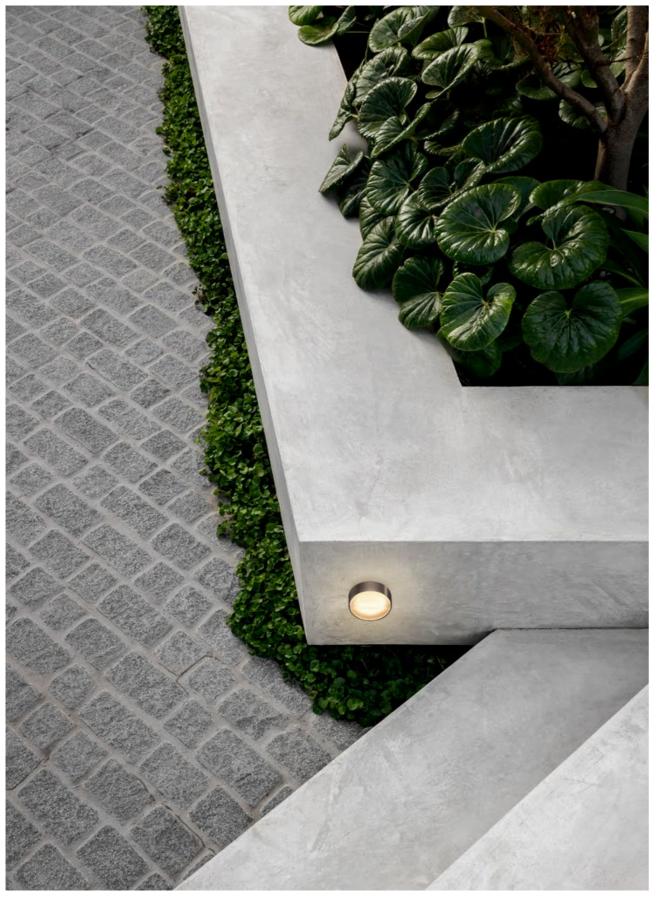

# ECLIPSE

Eclipse unites slender, mouthblown glass with a uniquely crafted metal shelf detail. Inspired by design language of earlier decades, Eclipse resonates with a timeless contemporary clarity.

#### SHORT WALL SCONCE

dam Kane Architects. Timothy Kaye Photography.

#### AVAILABLE FINISHES

FITTING Anodised Black

SHADE COLOURS Grey Smoke (pictured left) Drunken Emerald 2/3 White and Clear 2/3 Grey Frost 2/3 Smoke Frost (pictured right)

Please see pages 112-113 for finish references.