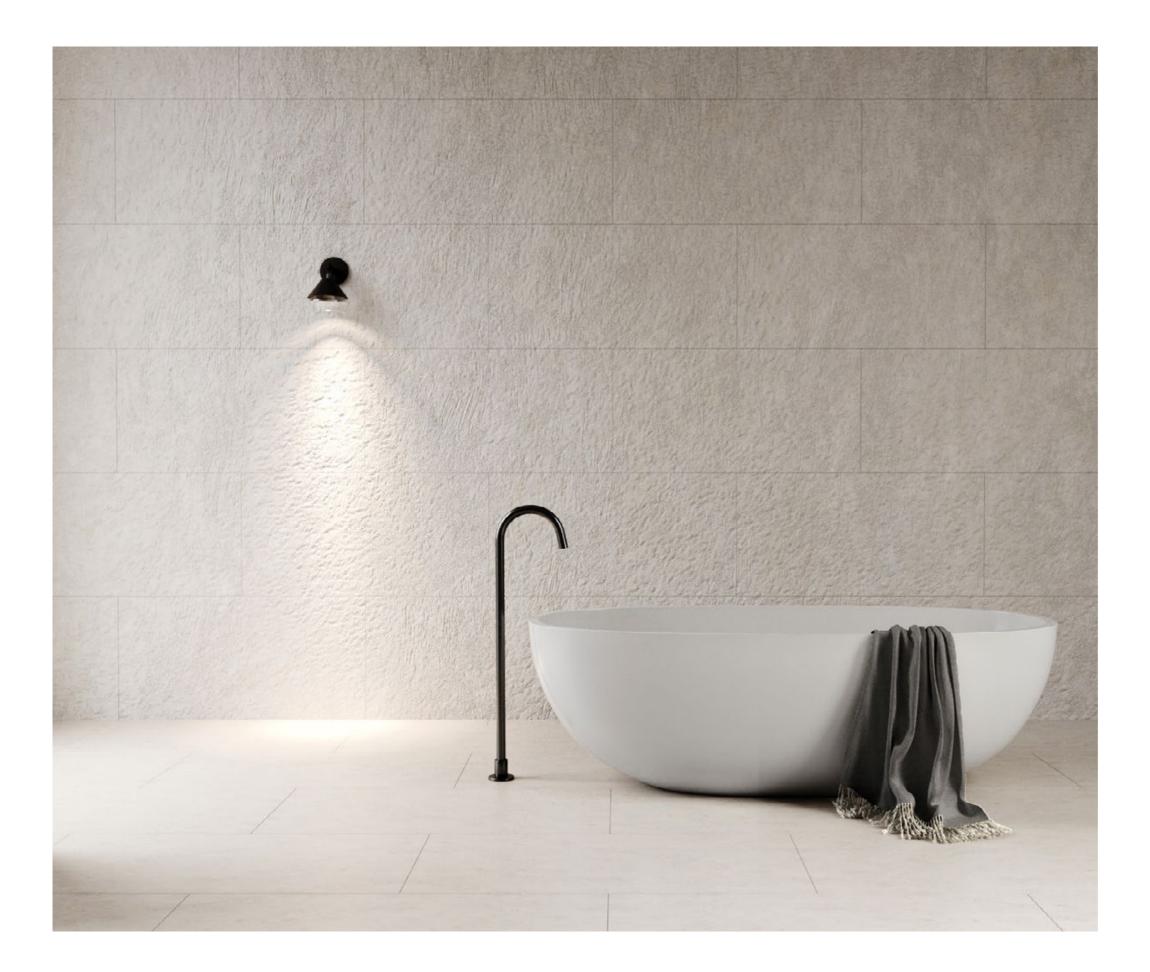

# ECLIPSE

Eclipse unites slender, mouthblown glass with a uniquely crafted metal shelf detail. Inspired by design language of earlier decades, Eclipse resonates with a timeless contemporary clarity.

#### SHORT WALL SCONCE

dam Kane Architects. Timothy Kaye Photography.

#### AVAILABLE FINISHES

FITTING Anodised Black

SHADE COLOURS Grey Smoke (pictured left) Drunken Emerald 2/3 White and Clear 2/3 Grey Frost 2/3 Smoke Frost (pictured right)

Please see pages 112-113 for finish references.