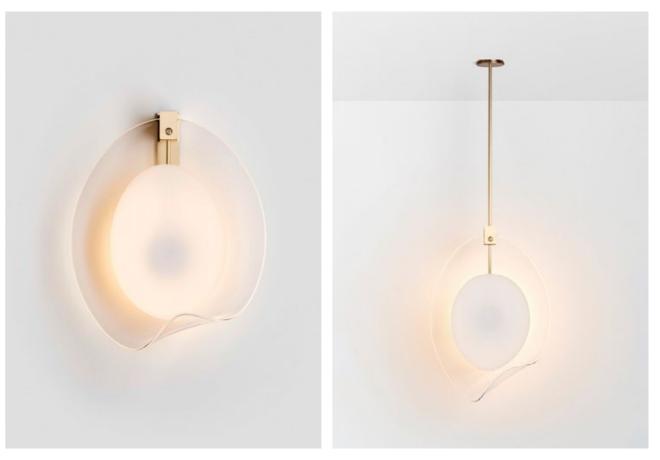

# OVOLO

Ovolo is a sculptural form that typifies the artistry of Articolo's design philosophy. Its organic shape conceals a custom light source; a handcrafted disc encased in brass that floats with weightlessness behind a striking glass form, mouth-blown in Murano, Italy. Articolo's signature brass suspension is superbly crafted with a bespoke lock and key detail.

### WALL SCONCE

#### AVAILABLE FINISHES

FITTING Brass (pictured) Mid Bronze Satin Nickel Black Electroplate

SHADE COLOUR White (pictured) Black

Please see pages 84-93 for all finish references.

#### PENDANT