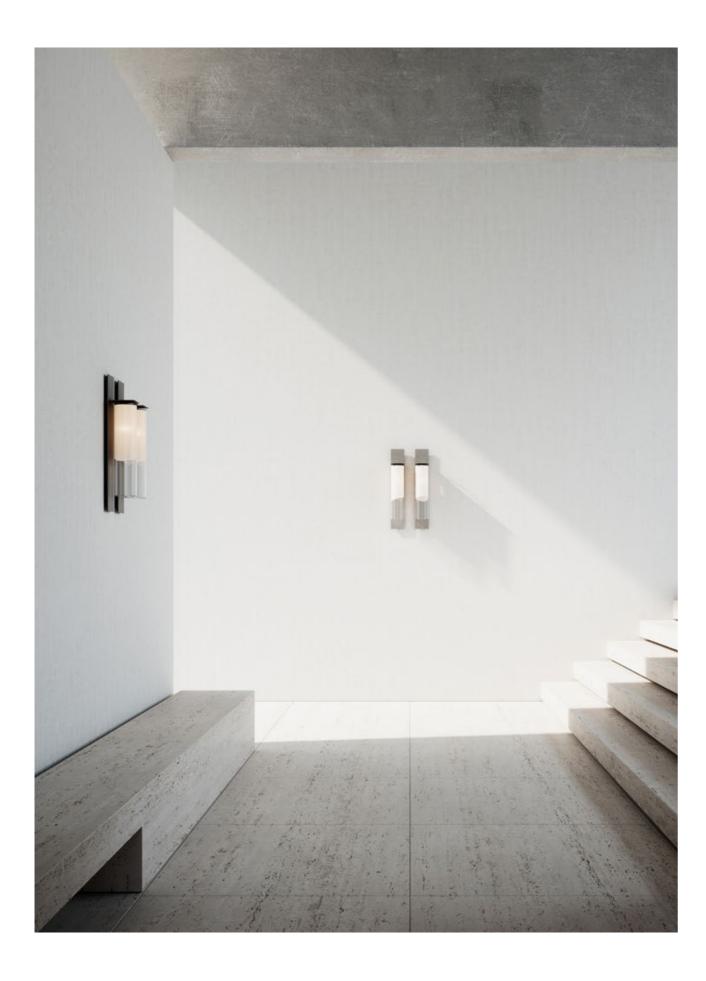

# ECLIPSE

Eclipse unites slender, mouthblown glass with a uniquely crafted metal shelf detail. Inspired by design language of earlier decades, Eclipse resonates with a timeless contemporary clarity.

#### SHORT WALL SCONCE

dam Kane Architects. Timothy Kaye Photography.

#### AVAILABLE FINISHES

FITTING Anodised Black

SHADE COLOURS Grey Smoke (pictured left) Drunken Emerald 2/3 White and Clear 2/3 Grey Frost 2/3 Smoke Frost (pictured right)

Please see pages 112-113 for finish references.