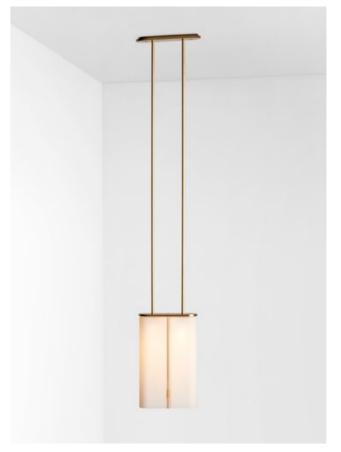

# FLOAT

Defined by its soaring cylindrical form, Float evokes an inherent sense of refinement through its glamorous design cues of a bygone era, offering a graceful 'floating' presence.

#### TALL HOVER WALL SCONCE