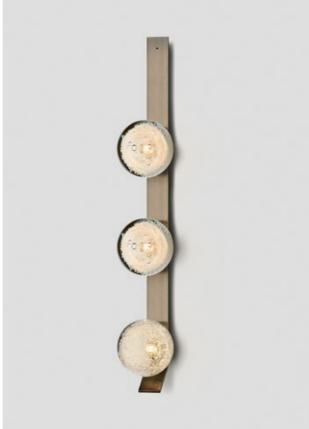

# TRILOGY

Trilogy collection exemplifies contemporary sophistication of yesteryear drawing from art deco imaginings with staggered rods, jewel like cuff detailing and mouth-blown orbs.

Showcasing deceptively sophisticated engineering, a hallmark of Articolo's growing body of work, the breath-taking Trilogy marries finely crafted metalwork with the superb beauty of artisan glass.

#### HORIZONTAL WALL SCONCE

#### AVAILABLE FINISHES

| FITTING            |
|--------------------|
| Brass (pictured)   |
| Mid Bronze         |
| Satin Nickel       |
| Black Electroplate |
|                    |

SHADE COLOUR Fizi Snow (pictured) Tea Frosted Tea Sea Blue Frosted Sea Blue Sea Green Frosted Sea Green Drunken Emerald Spoti Black Spoti White Scandi Smoke FITTING OPTIONS 6 ball 9 ball 12 ball (pictured) WALL SCONCE