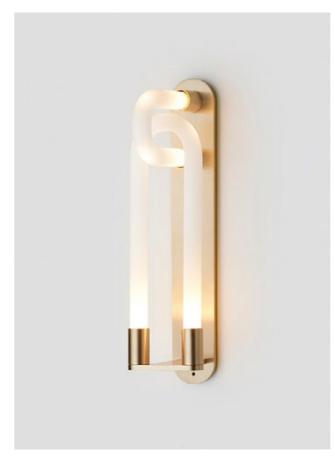

# LOOPI

The Loopi Collection is a romantic interpretation of linking fingers and the youthful sincerity of a 'pinky promise'. Conceived of a 'braided' design of interlocking glass loops uniting a delicate balance of sculptural light art, confident in shape and form, yet quietly sophisticated.

#### WALL SCONCE

#### AVAILABLE FINISHES

FITTING Brass (pictured) Mid Bronze Satin Nickel Black Electroplate

SHADE COLOURS Snow (pictured)

Please see pages 84-93 for all finish references.