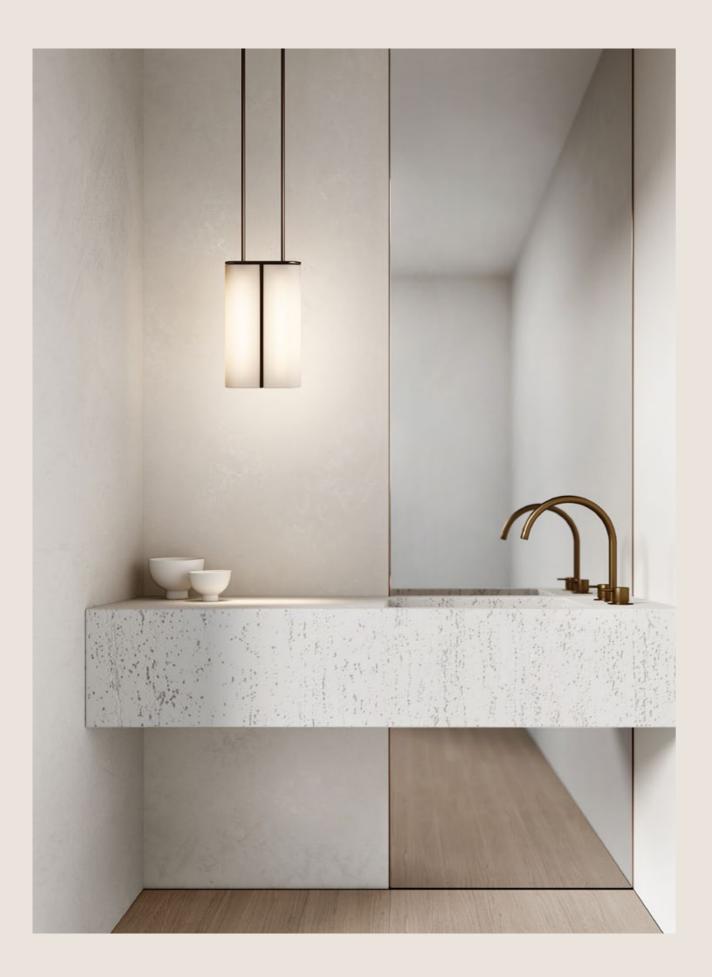

# DOMI

The Domi Collection exemplifies exquisite grace through its weightless suspension. Domi is reflective of a contemporary elongated bell and complements any space with refined elegance.

WALL SCONCE

#### AVAILABLE FINISHES

FITTING Brass Mid Bronze (pictured) Satin Nickel Black Electroplate White Powder Coat Graphite Powder Coat

SHADE COLOUR Clear (pictured) Grey Snow Smoke Drunken Emerald Please see pages 84-93 for all finish references.