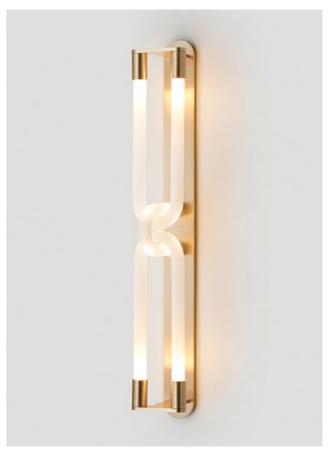

# DOMI

The Domi Collection exemplifies exquisite grace through its weightless suspension. Domi is reflective of a contemporary elongated bell and complements any space with refined elegance.

WALL SCONCE

#### PENDANT

### AVAILABLE FINISHES

- FITTING
- Brass
- Mid Bronze
- Satin Nickel
- Black Electroplate
- White Powder Coat (pictured) Graphite Powder Coat
- SHADE COLOURS 2/3 Snow (pictured)
- FLEX CORD
- White (pictured) Black
- Natural Linen
- Black / White Mix
- Light Grey Linen