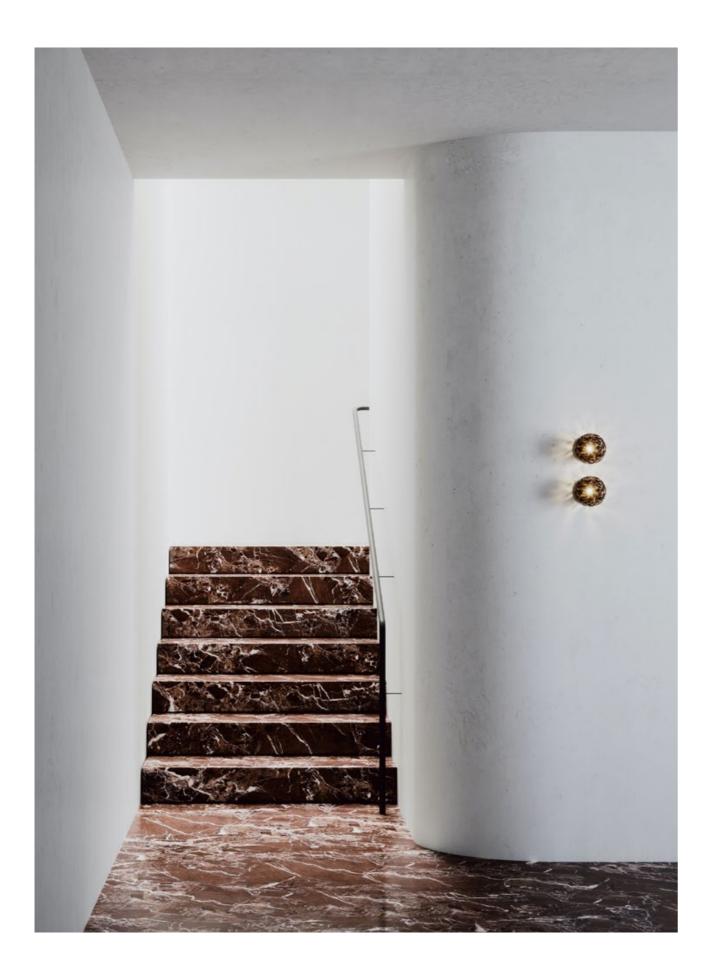

# BALL

The beauty of Ball manifests through its simplicity. Distinctive, artisanal hand-blown glass orbs coloured in a muted palette, and any of the signature Ball Wall Sconce designs, offer an immersive, sensory mood.

#### AVAILABLE FINISHES

FITTING Anodised Black

SHADE COLOURS Fizi (pictured left) Snow (pictured right) Drunken Emerald Spoti Black Spoti White Scandi Smoke

Please see pages 112-113 for finish references.