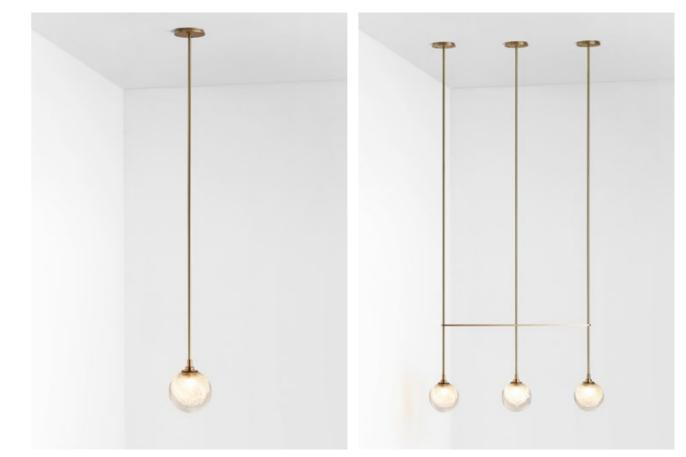

# TRILOGY

Trilogy collection exemplifies contemporary sophistication of yesteryear drawing from art deco imaginings with staggered rods, jewel like cuff detailing and mouth-blown orbs.

Showcasing deceptively sophisticated engineering, a hallmark of Articolo's growing body of work, the breath-taking Trilogy marries finely crafted metalwork with the superb beauty of artisan glass.

#### HORIZONTAL WALL SCONCE

#### PENDANT

#### HORIZONTAL PENDANT