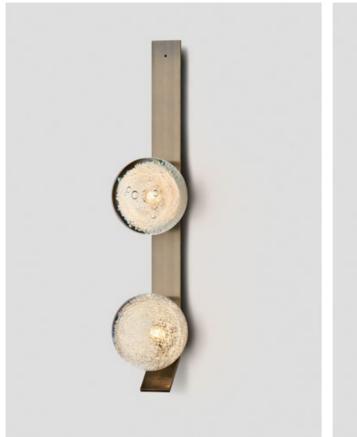

# ICI

Ici exemplifies the beauty of frozen lands. Melted ice like detailing provide refractions of light and cast watery patterns onto the walls when lit.

#### WALL SCONCE

### AVAILABLE FINISHES

| FITTING                       |
|-------------------------------|
| Brass                         |
| Mid Bronze                    |
| Satin Nickel                  |
| Black Electroplate (pictured) |
| White Powder Coat             |
| Graphite Powder Coat          |
|                               |

FLEX CORD Black (pictured) White Natural Linen Mid Grey Linen Black and White

SHADE COLOURS Smoke Please see pages 84-93 for all finish references.