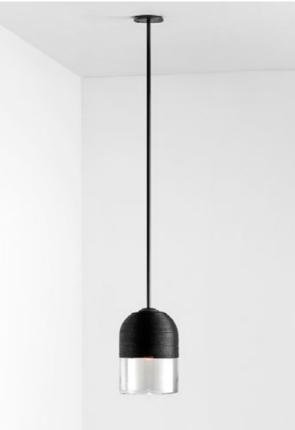

# DOMI

The Domi Collection exemplifies exquisite grace through its weightless suspension. Domi is reflective of a contemporary elongated bell and complements any space with refined elegance.

WALL SCONCE

#### PENDANT

### AVAILABLE FINISHES

- FITTING
- Brass
- Mid Bronze
- Satin Nickel
- Black Electroplate
- White Powder Coat (pictured) Graphite Powder Coat
- SHADE COLOURS 2/3 Snow (pictured)
- FLEX CORD
- White (pictured) Black
- Natural Linen
- Black / White Mix
- Light Grey Linen