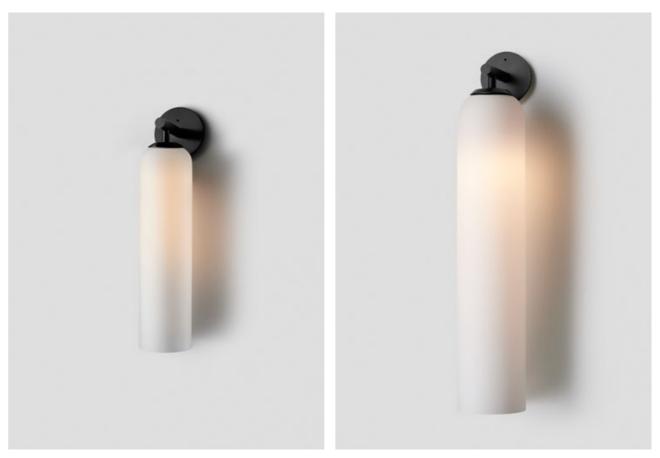

# FLOAT

Defined by its soaring cylindrical form, Float evokes an inherent sense of refinement through its glamorous design cues of a bygone era, offering a graceful 'floating' presence.

#### SHORT HOVER WALL SCONCE

#### AVAILABLE FINISHES

FITTING Anodised Black

SHADE COLOUR Snow (pictured) Drunken Emerald Smoke Grey Clear

LENS Flat Globe

Please see pages 112-113 for finish references.

#### TALL HOVER WALL SCONCE