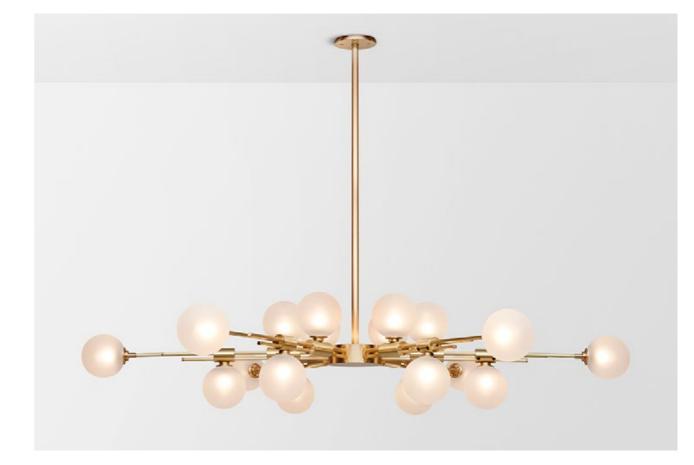

# TRILOGY

Trilogy collection exemplifies contemporary sophistication of yesteryear drawing from art deco imaginings with staggered rods, jewel like cuff detailing and mouth-blown orbs.

Showcasing deceptively sophisticated engineering, a hallmark of Articolo's growing body of work, the breath-taking Trilogy marries finely crafted metalwork with the superb beauty of artisan glass.

#### AVAILABLE FINISHES

| FITTING            |
|--------------------|
| Brass (pictured)   |
| Mid Bronze         |
| Satin Nickel       |
| Black Electroplate |
|                    |

SHADE COLOUR Fizi Snow (pictured) Tea Frosted Tea Sea Blue Frosted Sea Blue Sea Green Frosted Sea Green Drunken Emerald Spoti Black Spoti White Scandi Smoke FITTING OPTIONS 6 ball 9 ball 12 ball (pictured) WALL SCONCE