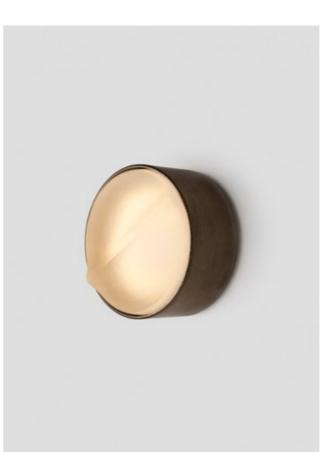

# ECLIPSE

Eclipse unites slender, mouthblown glass with a uniquely crafted metal shelf detail. Inspired by design language of earlier decades, Eclipse resonates with a timeless contemporary clarity.

#### AVAILABLE FINISHES

FITTING Anodised Black

SHADE COLOURS Grey Smoke (pictured left) Drunken Emerald 2/3 White and Clear 2/3 Grey Frost 2/3 Smoke Frost (pictured right)

Please see pages 112-113 for finish references.