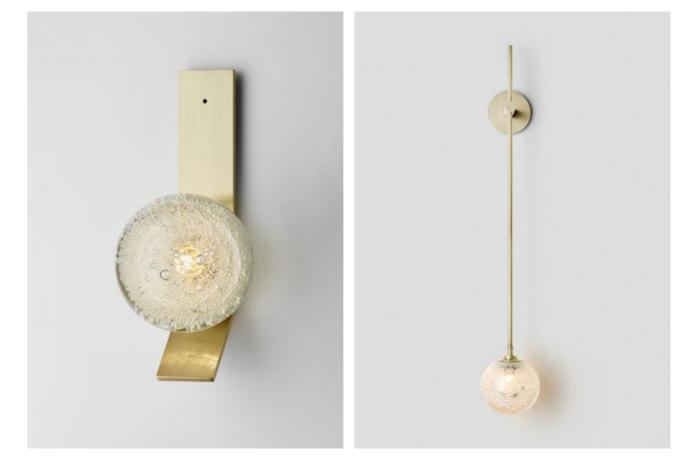

# ICI

Ici exemplifies the beauty of frozen lands. Melted ice like detailing provide refractions of light and cast watery patterns onto the walls when lit.

#### WALL SCONCE

### AVAILABLE FINISHES

| FITTING                       |
|-------------------------------|
| Brass                         |
| Mid Bronze                    |
| Satin Nickel                  |
| Black Electroplate (pictured) |
| White Powder Coat             |
| Graphite Powder Coat          |
|                               |

FLEX CORD Black (pictured) White Natural Linen Mid Grey Linen Black and White

SHADE COLOURS Smoke Please see pages 84-93 for all finish references.